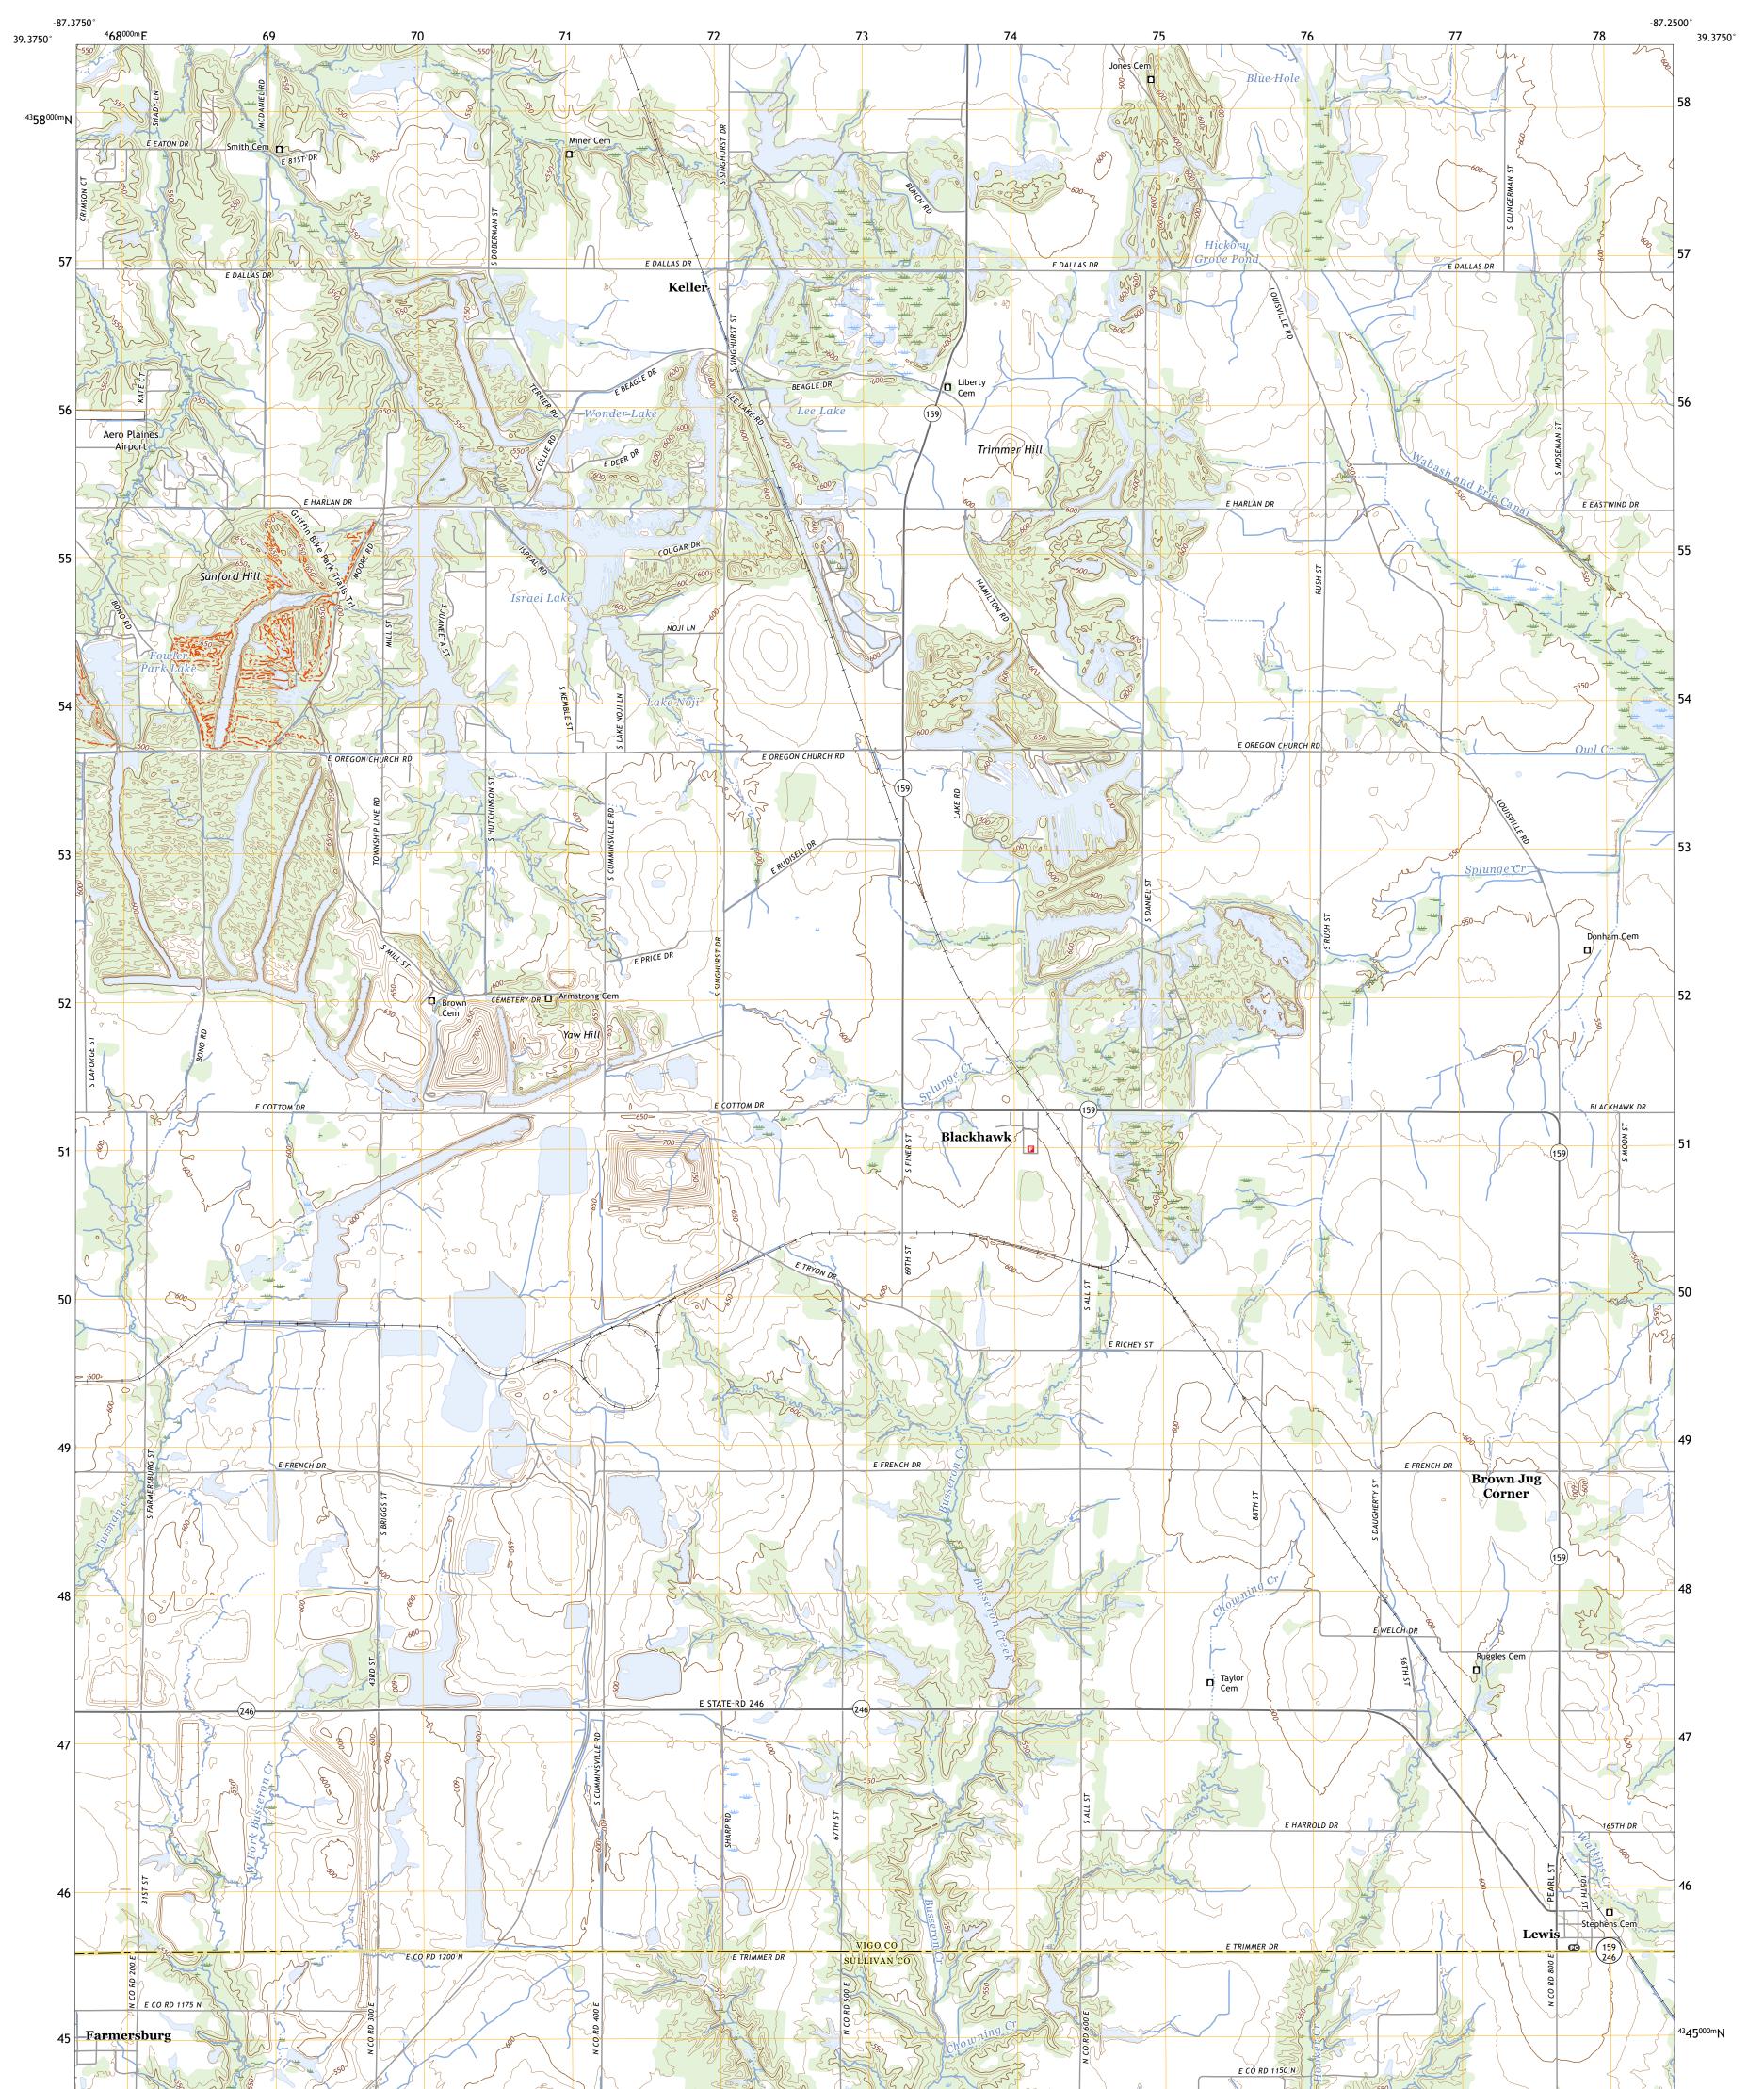

## U.S. DEPARTMENT OF THE INTERIOR U.S. GEOLOGICAL SURVEY

LEWIS QUADRANGLE INDIANA 7.5-MINUTE SERIES

Produced by the United States Geological Survey North American Datum of 1983 (NAD83) World Geodetic System of 1984 (WGS84). Projection and 1 000-meter grid:Universal Transverse Mercator, Zone 16S This map is not a legal document. Boundaries may be generalized for this map scale. Private lands within government reservations may not be shown. Obtain permission before entering private lands.