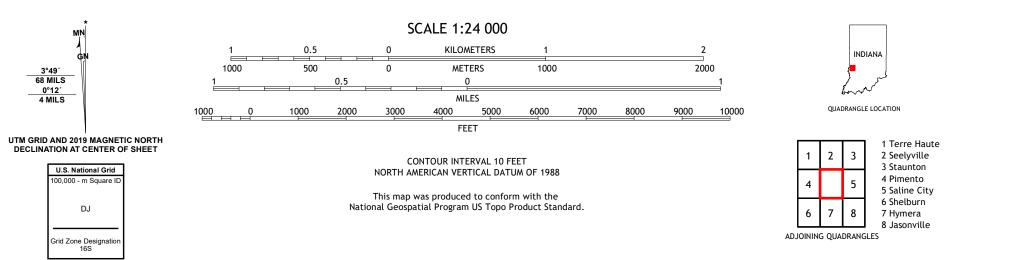

## U.S. DEPARTMENT OF THE INTERIOR U.S. GEOLOGICAL SURVEY

LEWIS QUADRANGLE INDIANA 7.5-MINUTE SERIES

Produced by the United States Geological Survey North American Datum of 1983 (NAD83) World Geodetic System of 1984 (WGS84). Projection and 1 000-meter grid:Universal Transverse Mercator, Zone 16S This map is not a legal document. Boundaries may be generalized for this map scale. Private lands within government reservations may not be shown. Obtain permission before entering private lands.