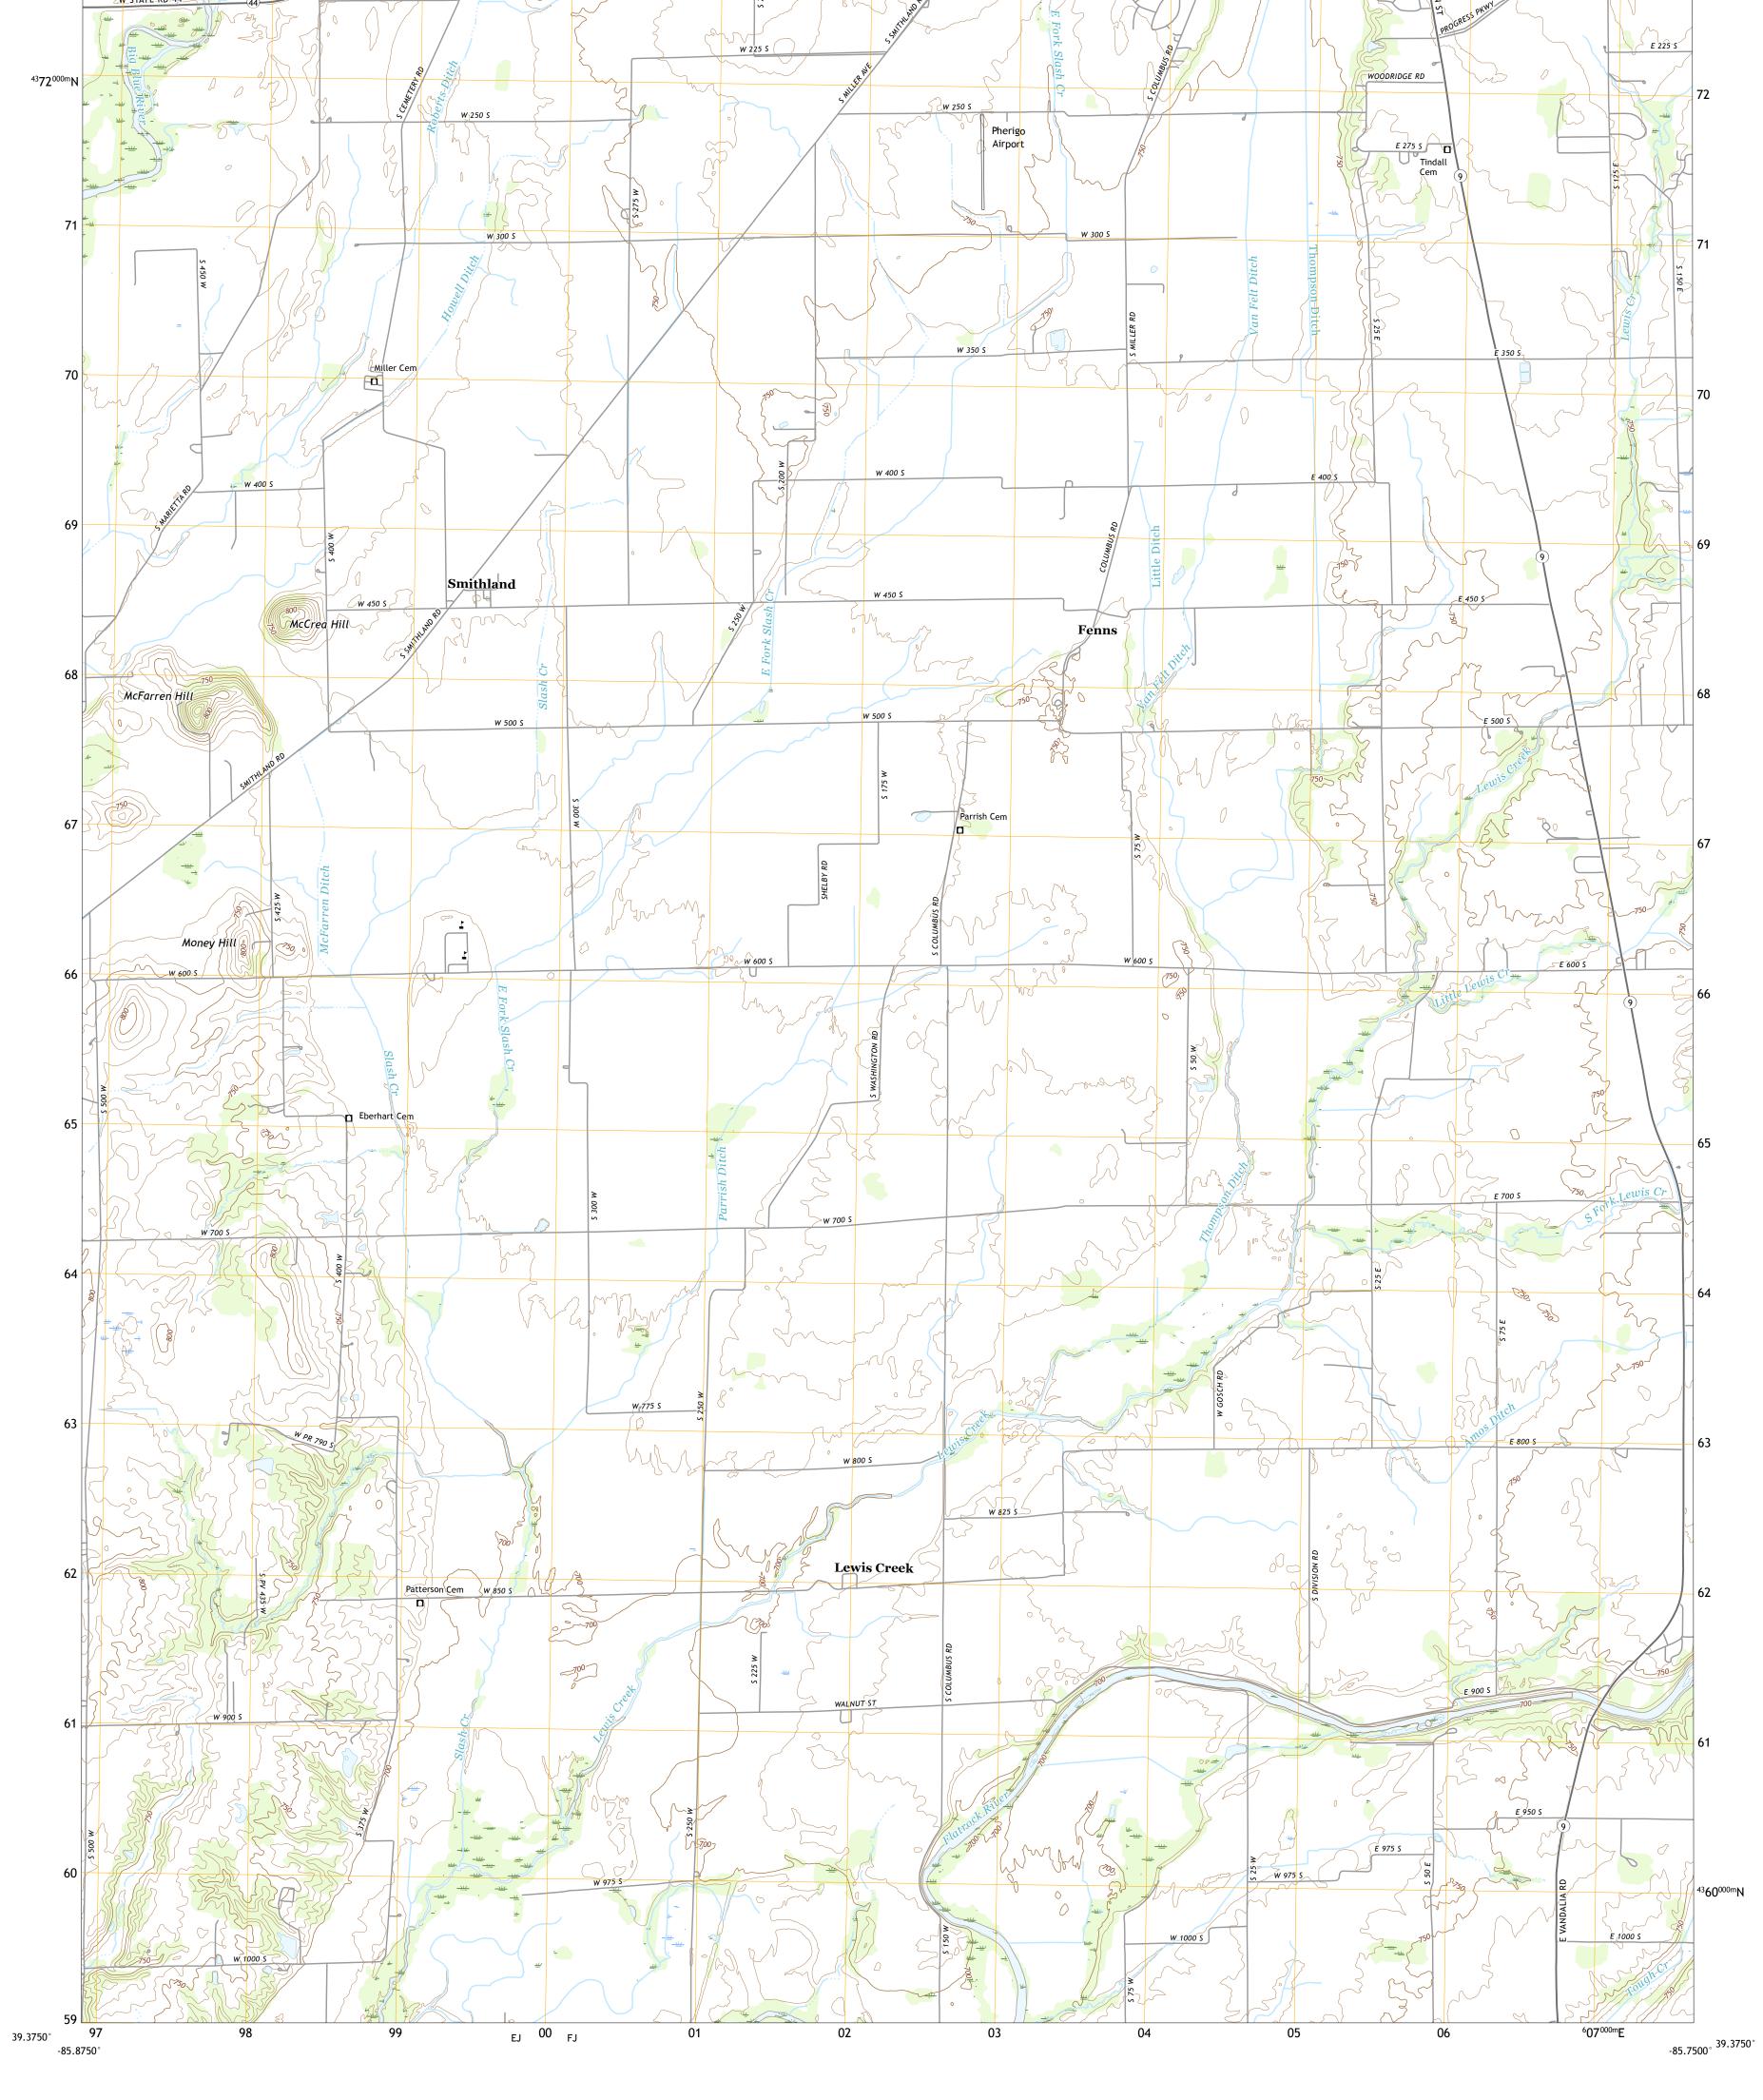

Produced by the United States Geological Survey North American Datum of 1983 (NAD83) World Geodetic System of 1984 (WGS84). Projection and 1 000-meter grid:Universal Transverse Mercator, Zone 16S This map is not a legal document. Boundaries may be generalized for this map scale. Private lands within government reservations may not be shown. Obtain permission before entering private lands. Imagery... Roads..... Names.... 