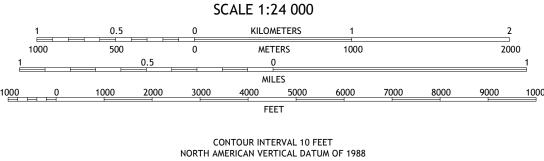

Produced by the United States Geological Survey North American Datum of 1983 (NAD83) World Geodetic System of 1984 (WGS84). Projection and 1 000-meter grid:Universal Transverse Mercator, Zone 16S This map is not a legal document. Boundaries may be generalized for this map scale. Private lands within government reservations may not be shown. Obtain permission before entering private lands. Imagery... Roads..... Names.... 