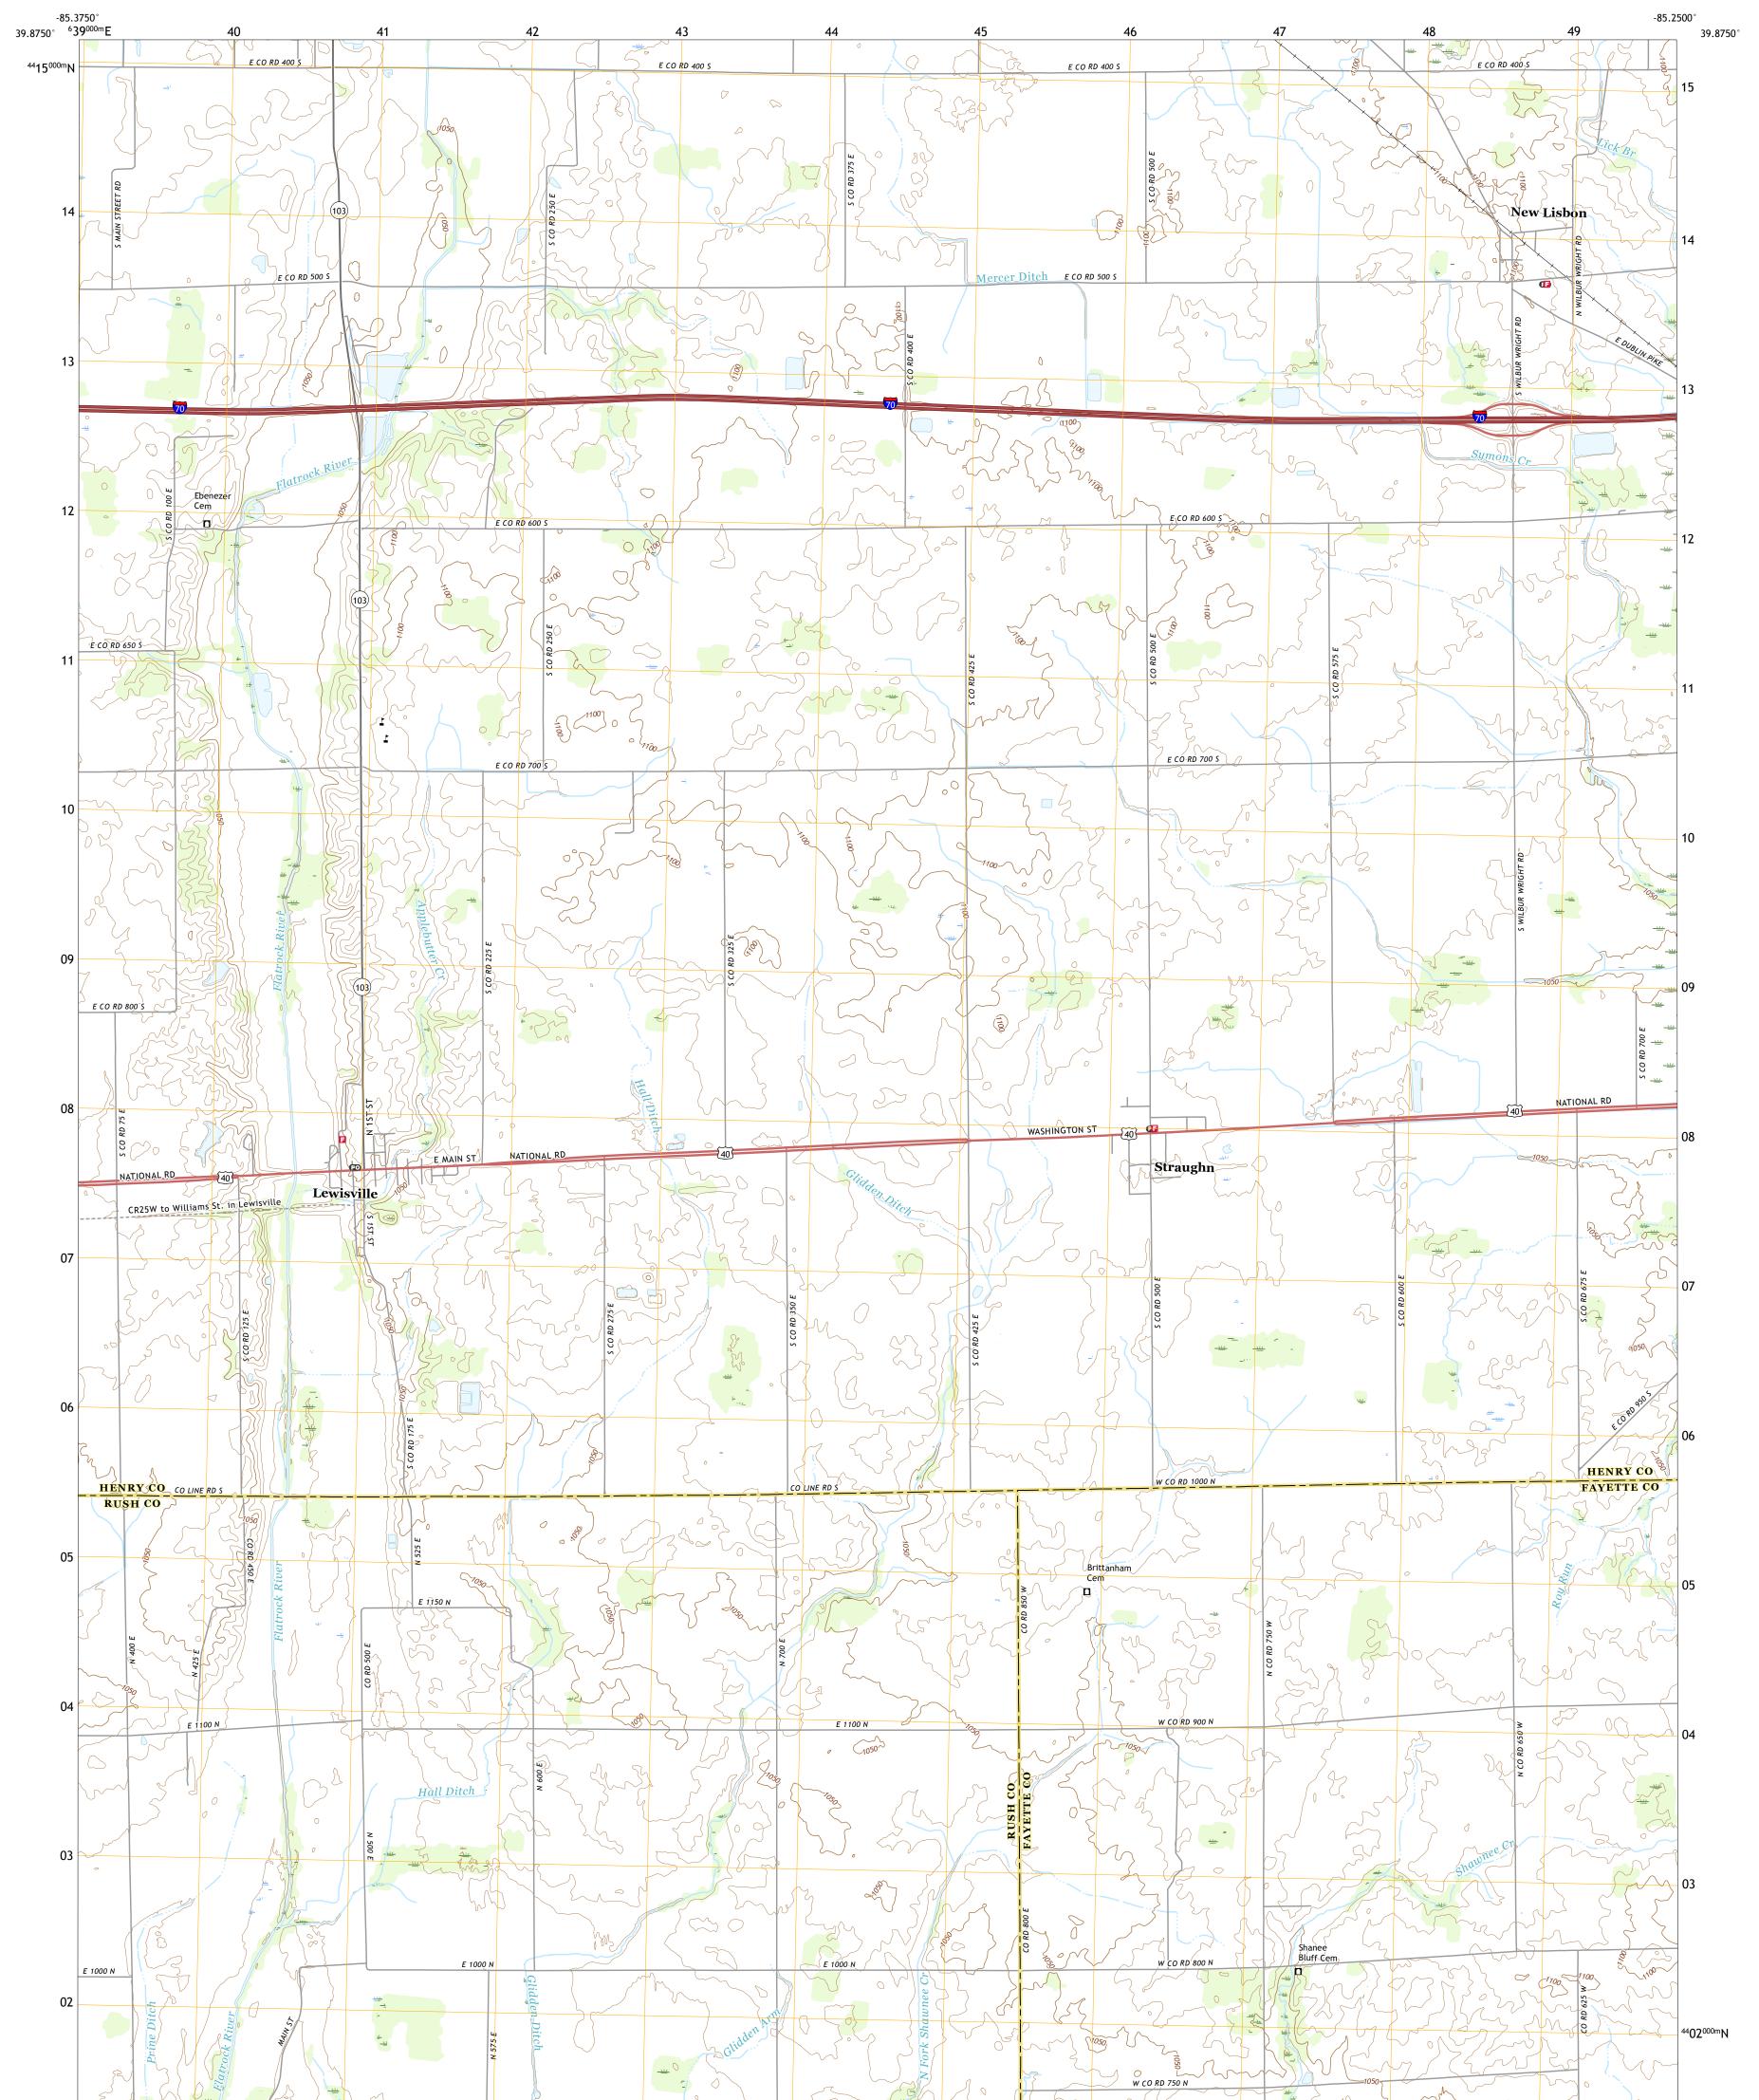

## The National Map US Topo

Produced by the United States Geological Survey North American Datum of 1983 (NAD83) World Geodetic System of 1984 (WGS84). Projection and 1 000-meter grid:Universal Transverse Mercator, Zone 16S This map is not a legal document. Boundaries may be generalized for this map scale. Private lands within government reservations may not be shown. Obtain permission before entering private lands.

Imagery.... Roads..... Names..... ......NAIP, September 2016 - October 2016 .....U.S. Census Bureau, 2016 - 2019 .....GNIS, 1979 - 2019 GNIS, 1979 - 2019 Hydrography......GNIS, 1979 - 2019 Contours.....National Hydrography Dataset, 2003 - 2018 Contours.....Multiple sources; see metadata file 2017 - 2018 Public Land Survey System......BLM, 2018 Wetlands......BLM, 2018

## NSN. 7643016366261 NGA REF NO. US GS X 24 K 25582

\_\_\_\_

State Route