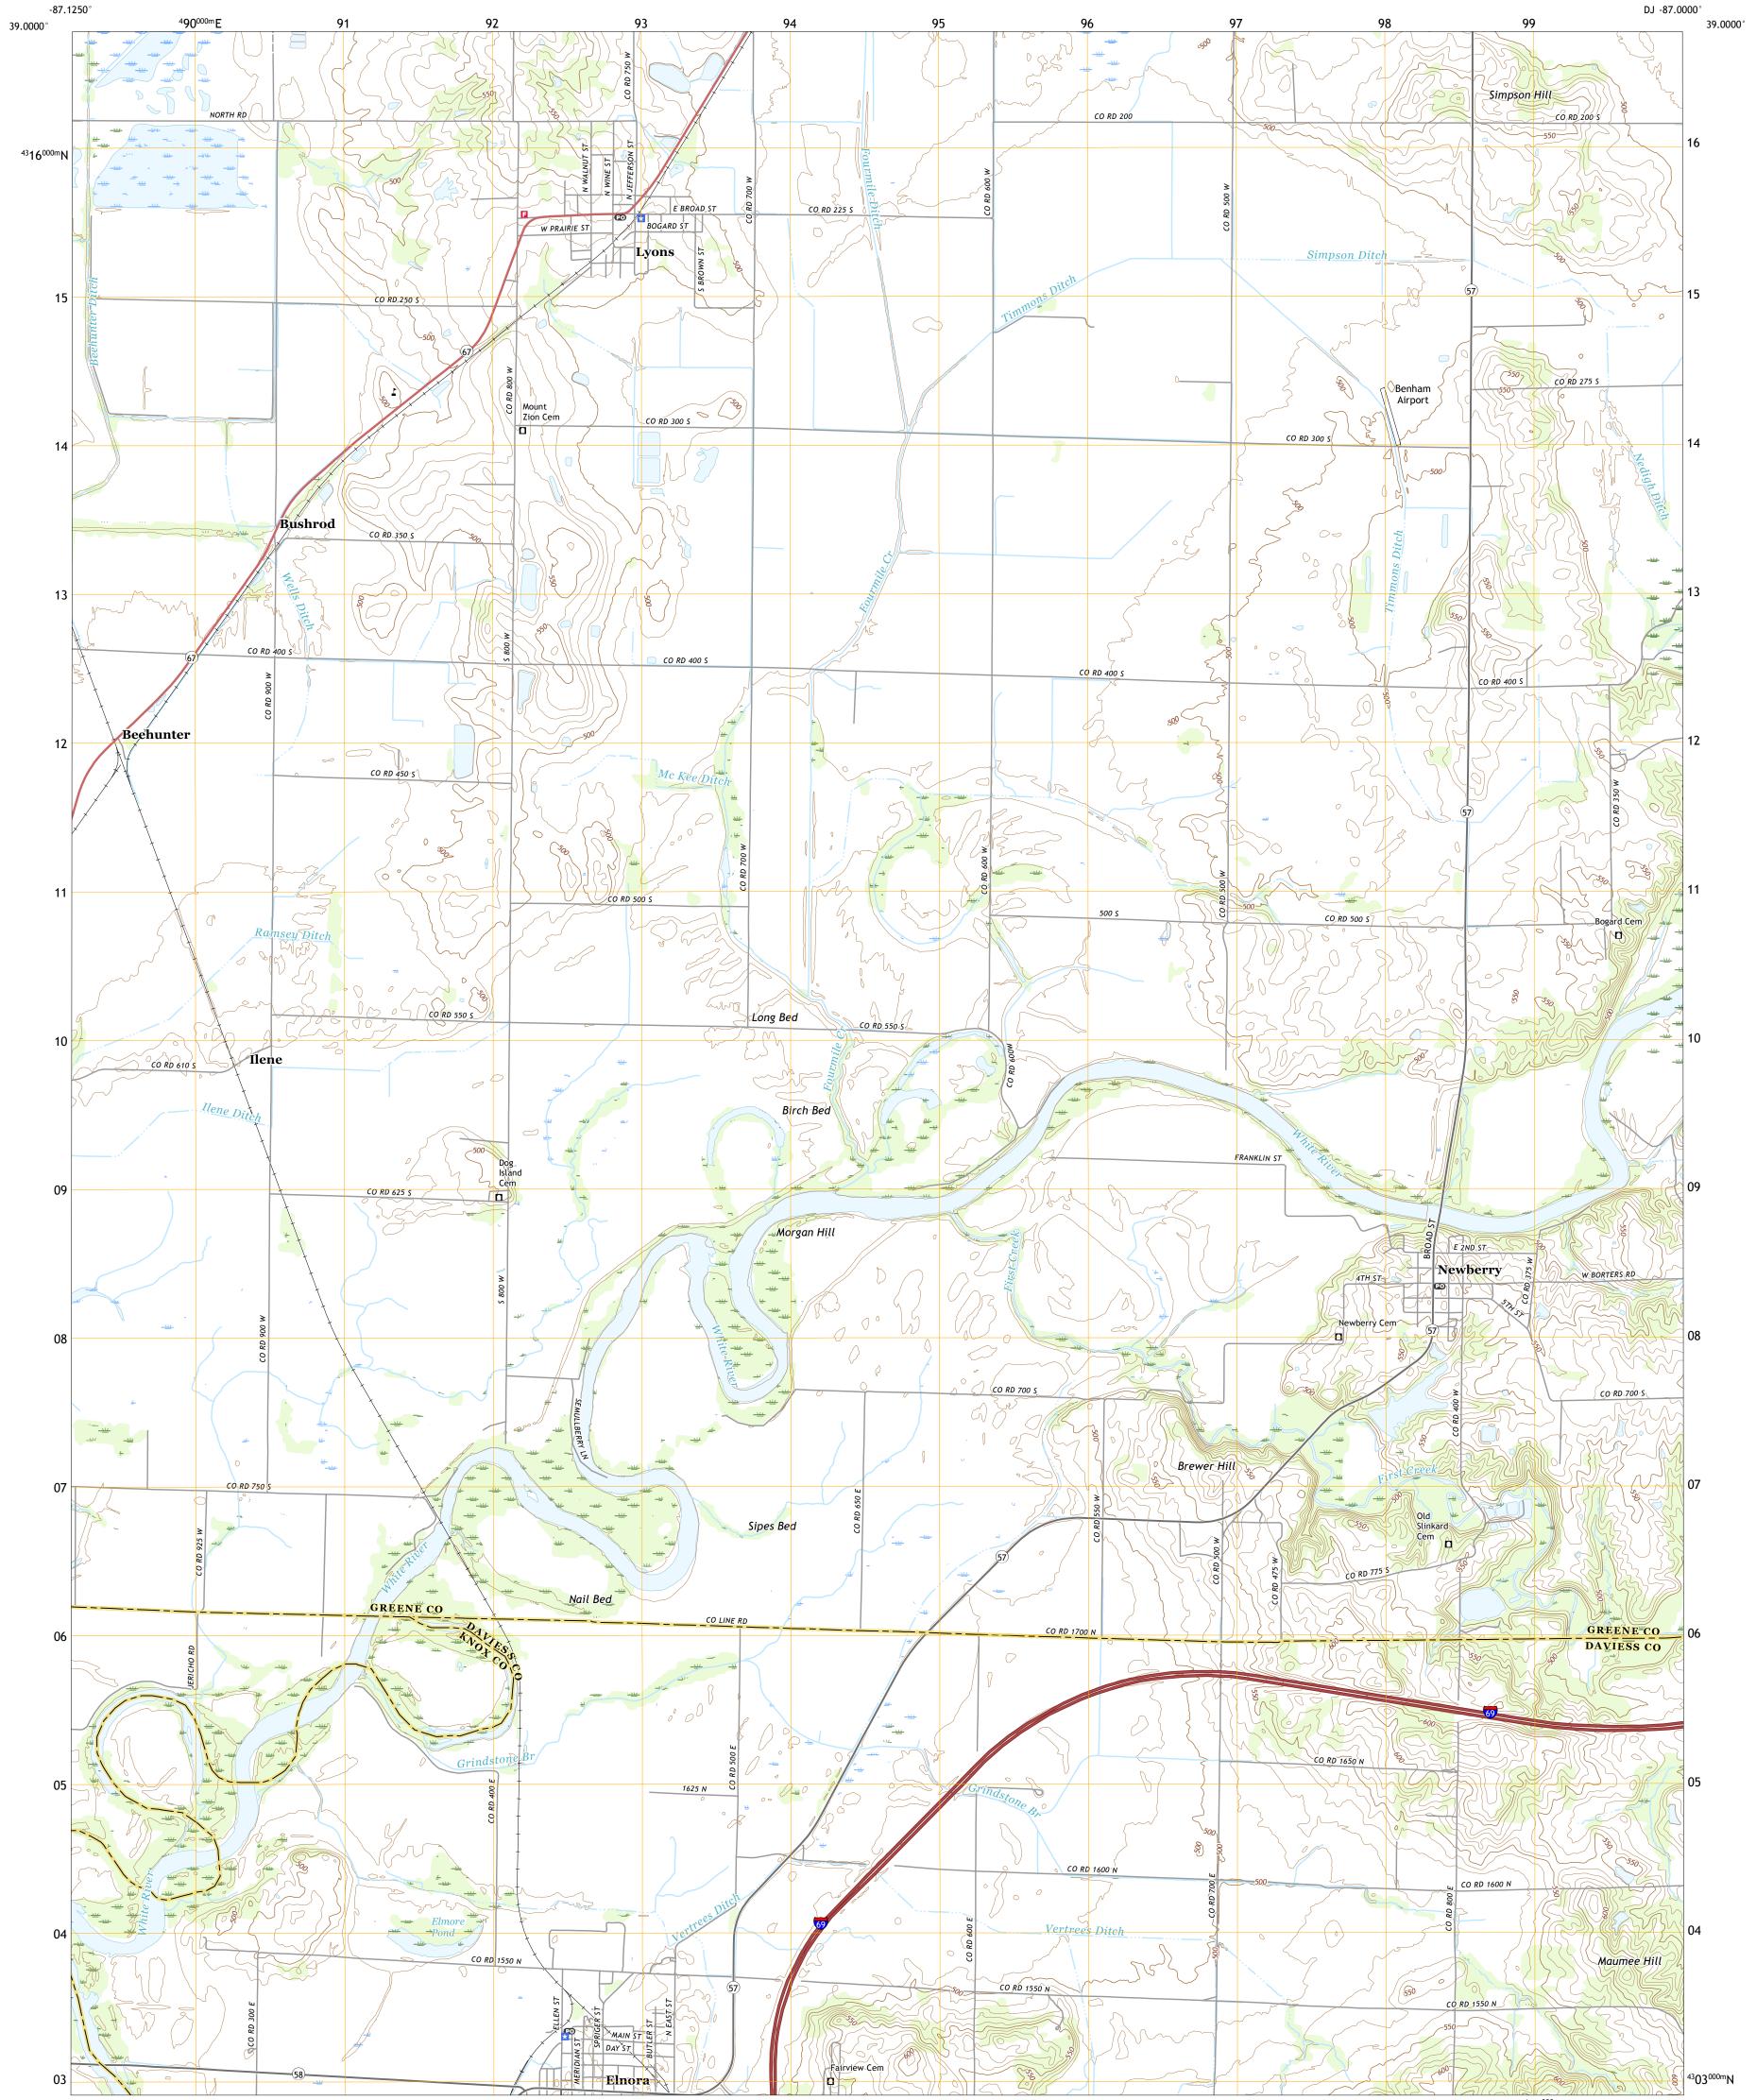

## U.S. DEPARTMENT OF THE INTERIOR U.S. GEOLOGICAL SURVEY

LYONS QUADRANGLE INDIANA 7.5-MINUTE SERIES

Produced by the United States Geological Survey North American Datum of 1983 (NAD83) World Geodetic System of 1984 (WGS84). Projection and 1 000-meter grid:Universal Transverse Mercator, Zone 16S This map is not a legal document. Boundaries may be generalized for this map scale. Private lands within government reservations may not be shown. Obtain permission before entering private lands.