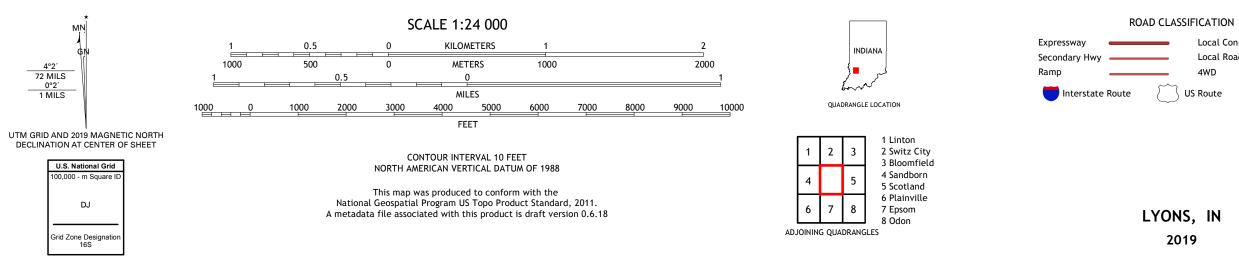

.5-MINUTE SERIES





Produced by the United States Geological Survey North American Datum of 1983 (NAD83) World Geodetic System of 1984 (WGS84). Projection and 1 000-meter grid:Universal Transverse Mercator, Zone 16S This map is not a legal document. Boundaries may be generalized for this map scale. Private lands within government reservations may not be shown. Obtain permission before entering private lands.

Imagery..... Roads...... Names..... ......NAIP, June 2016 - October 2016 .....U.S. Census Bureau, 2016 - 2019 .....GNIS, 1979 - 2019 GNIS, 1979 - 2019 Hydrography......National Hydrography Dataset, 2003 - 2019 Contours.....National Elevation Dataset, 2016 Boundaries......Multiple sources; see metadata file 2017 - 2018 Public Land Survey System......BLM, 2018 Wetlands.....BLM, 2018





Local Connector

State Route

Local Road

4WD