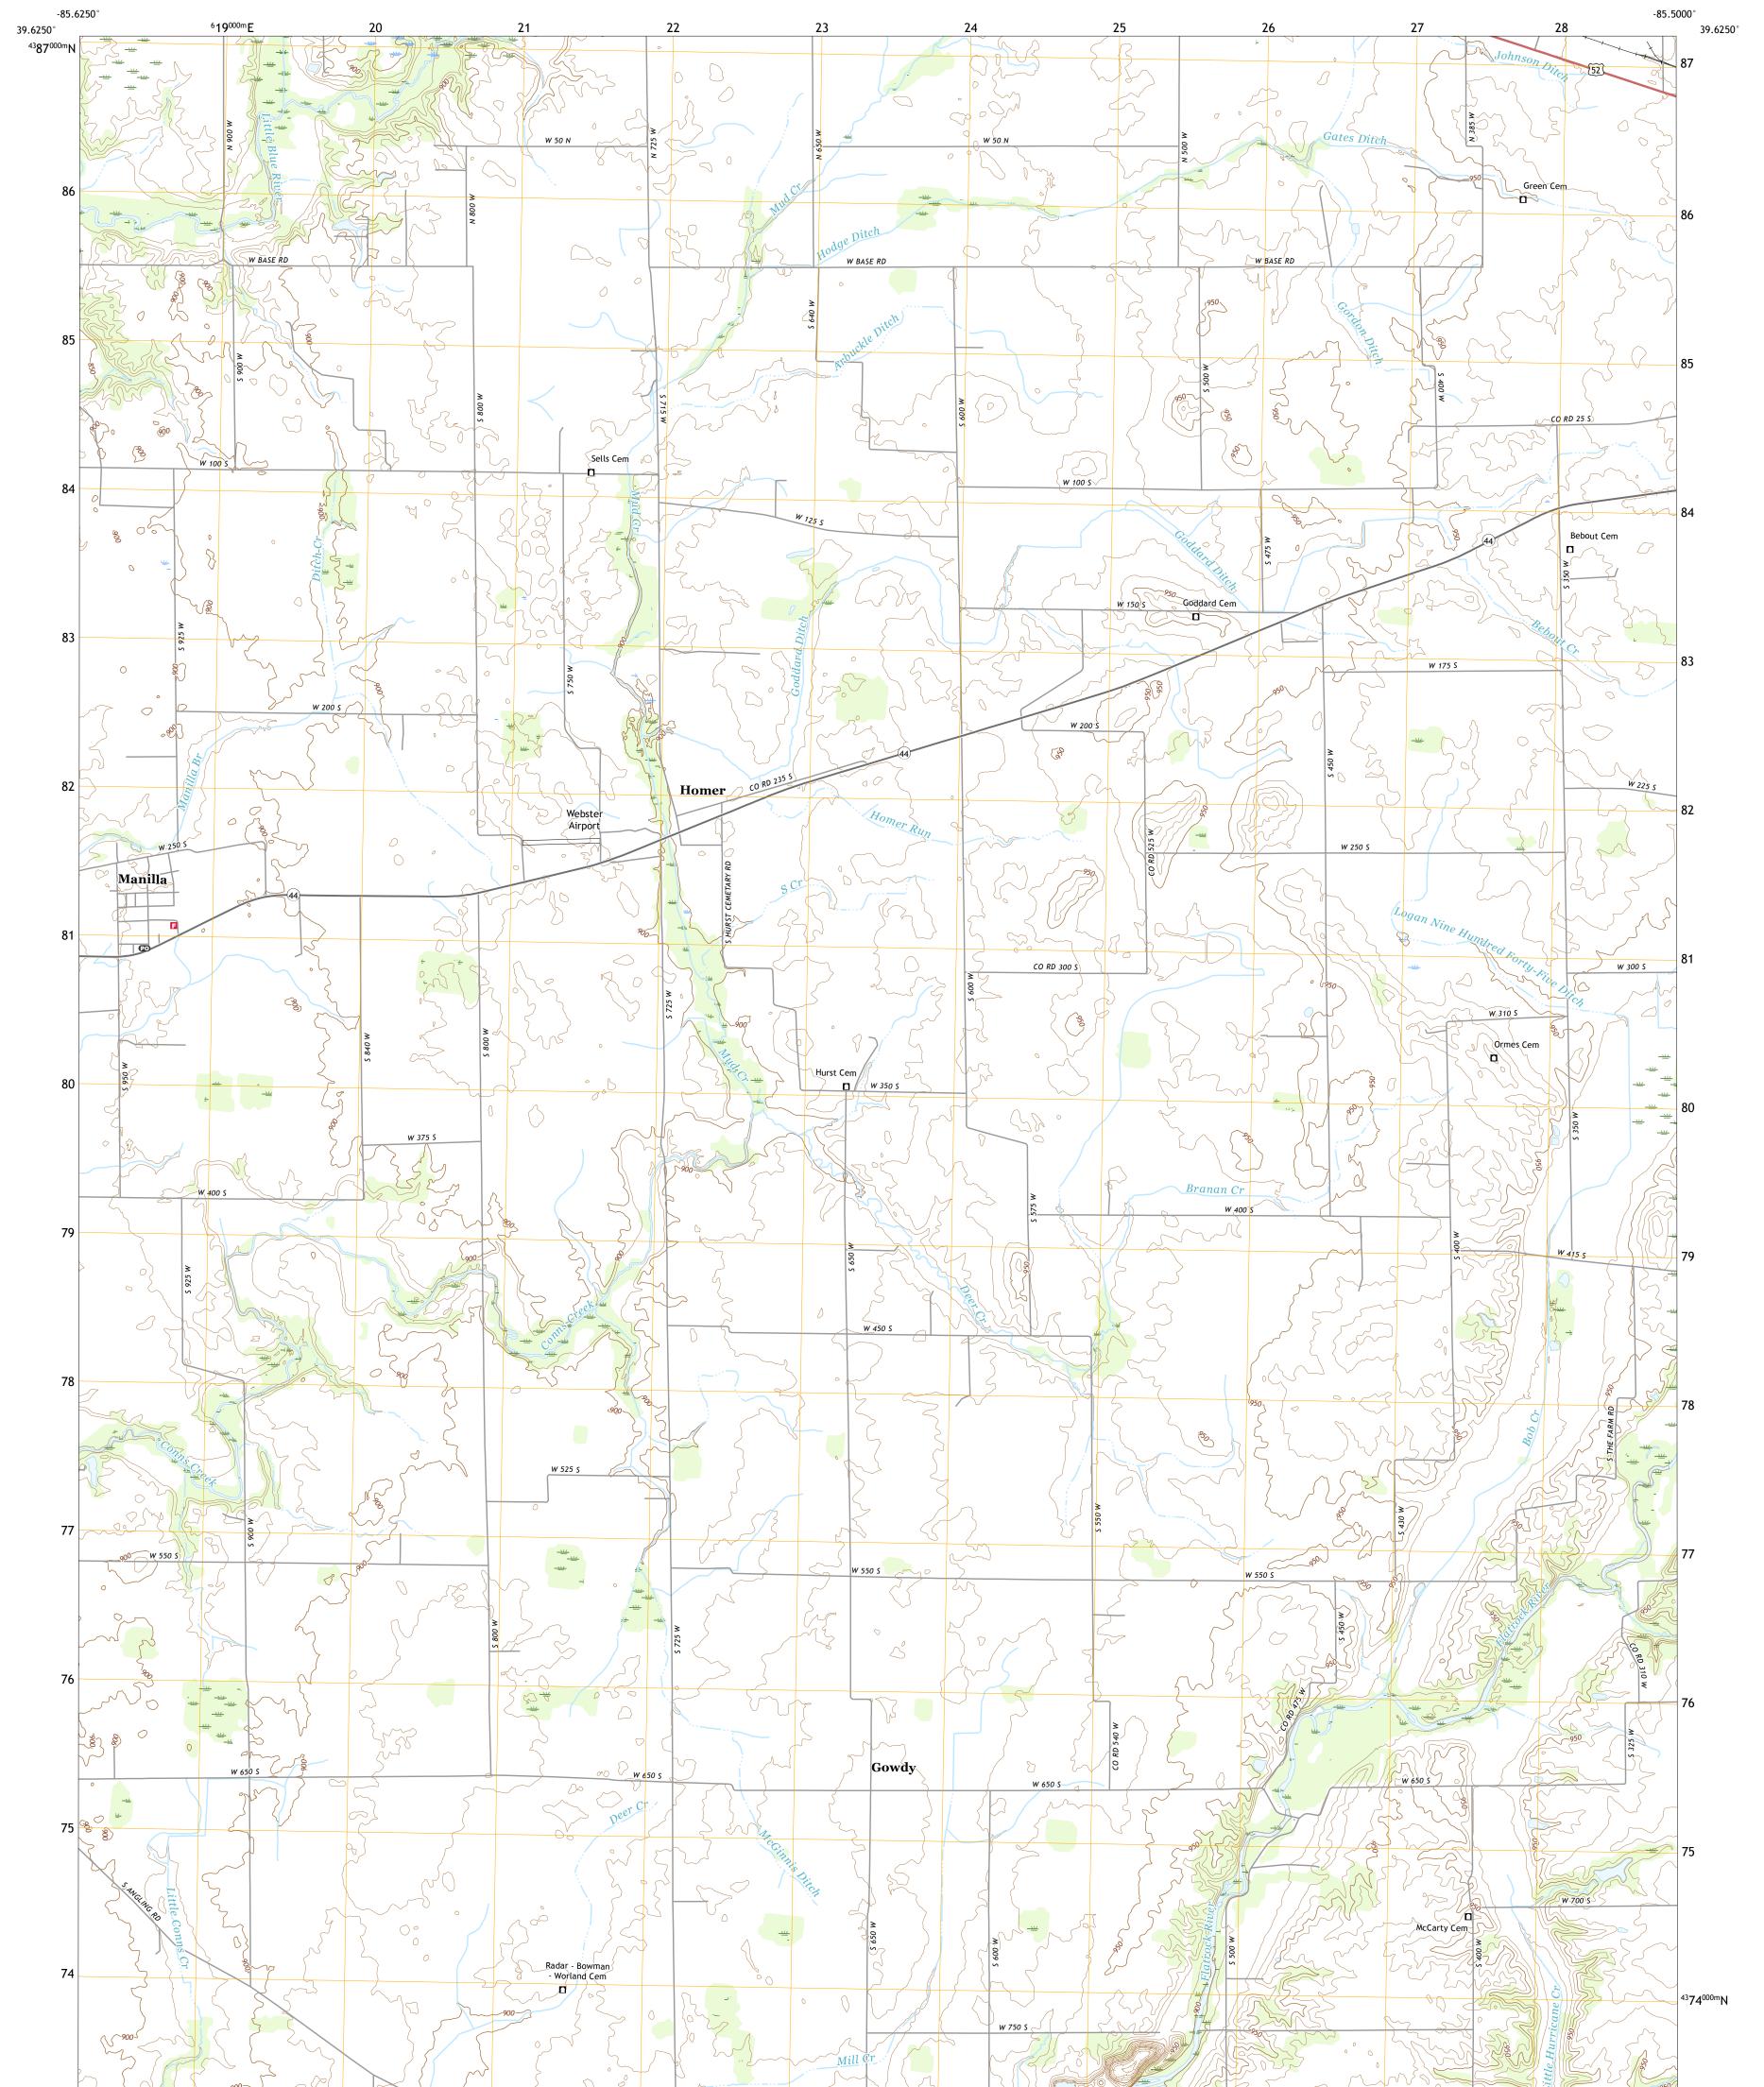

## U.S. DEPARTMENT OF THE INTERIOR U.S. GEOLOGICAL SURVEY

MANILLA QUADRANGLE INDIANA - RUSH COUNTY 7.5-MINUTE SERIES

Produced by the United States Geological Survey North American Datum of 1983 (NAD83) World Geodetic System of 1984 (WGS84). Projection and 1 000-meter grid:Universal Transverse Mercator, Zone 16S This map is not a legal document. Boundaries may be generalized for this map scale. Private lands within government reservations may not be shown. Obtain permission before entering private lands.