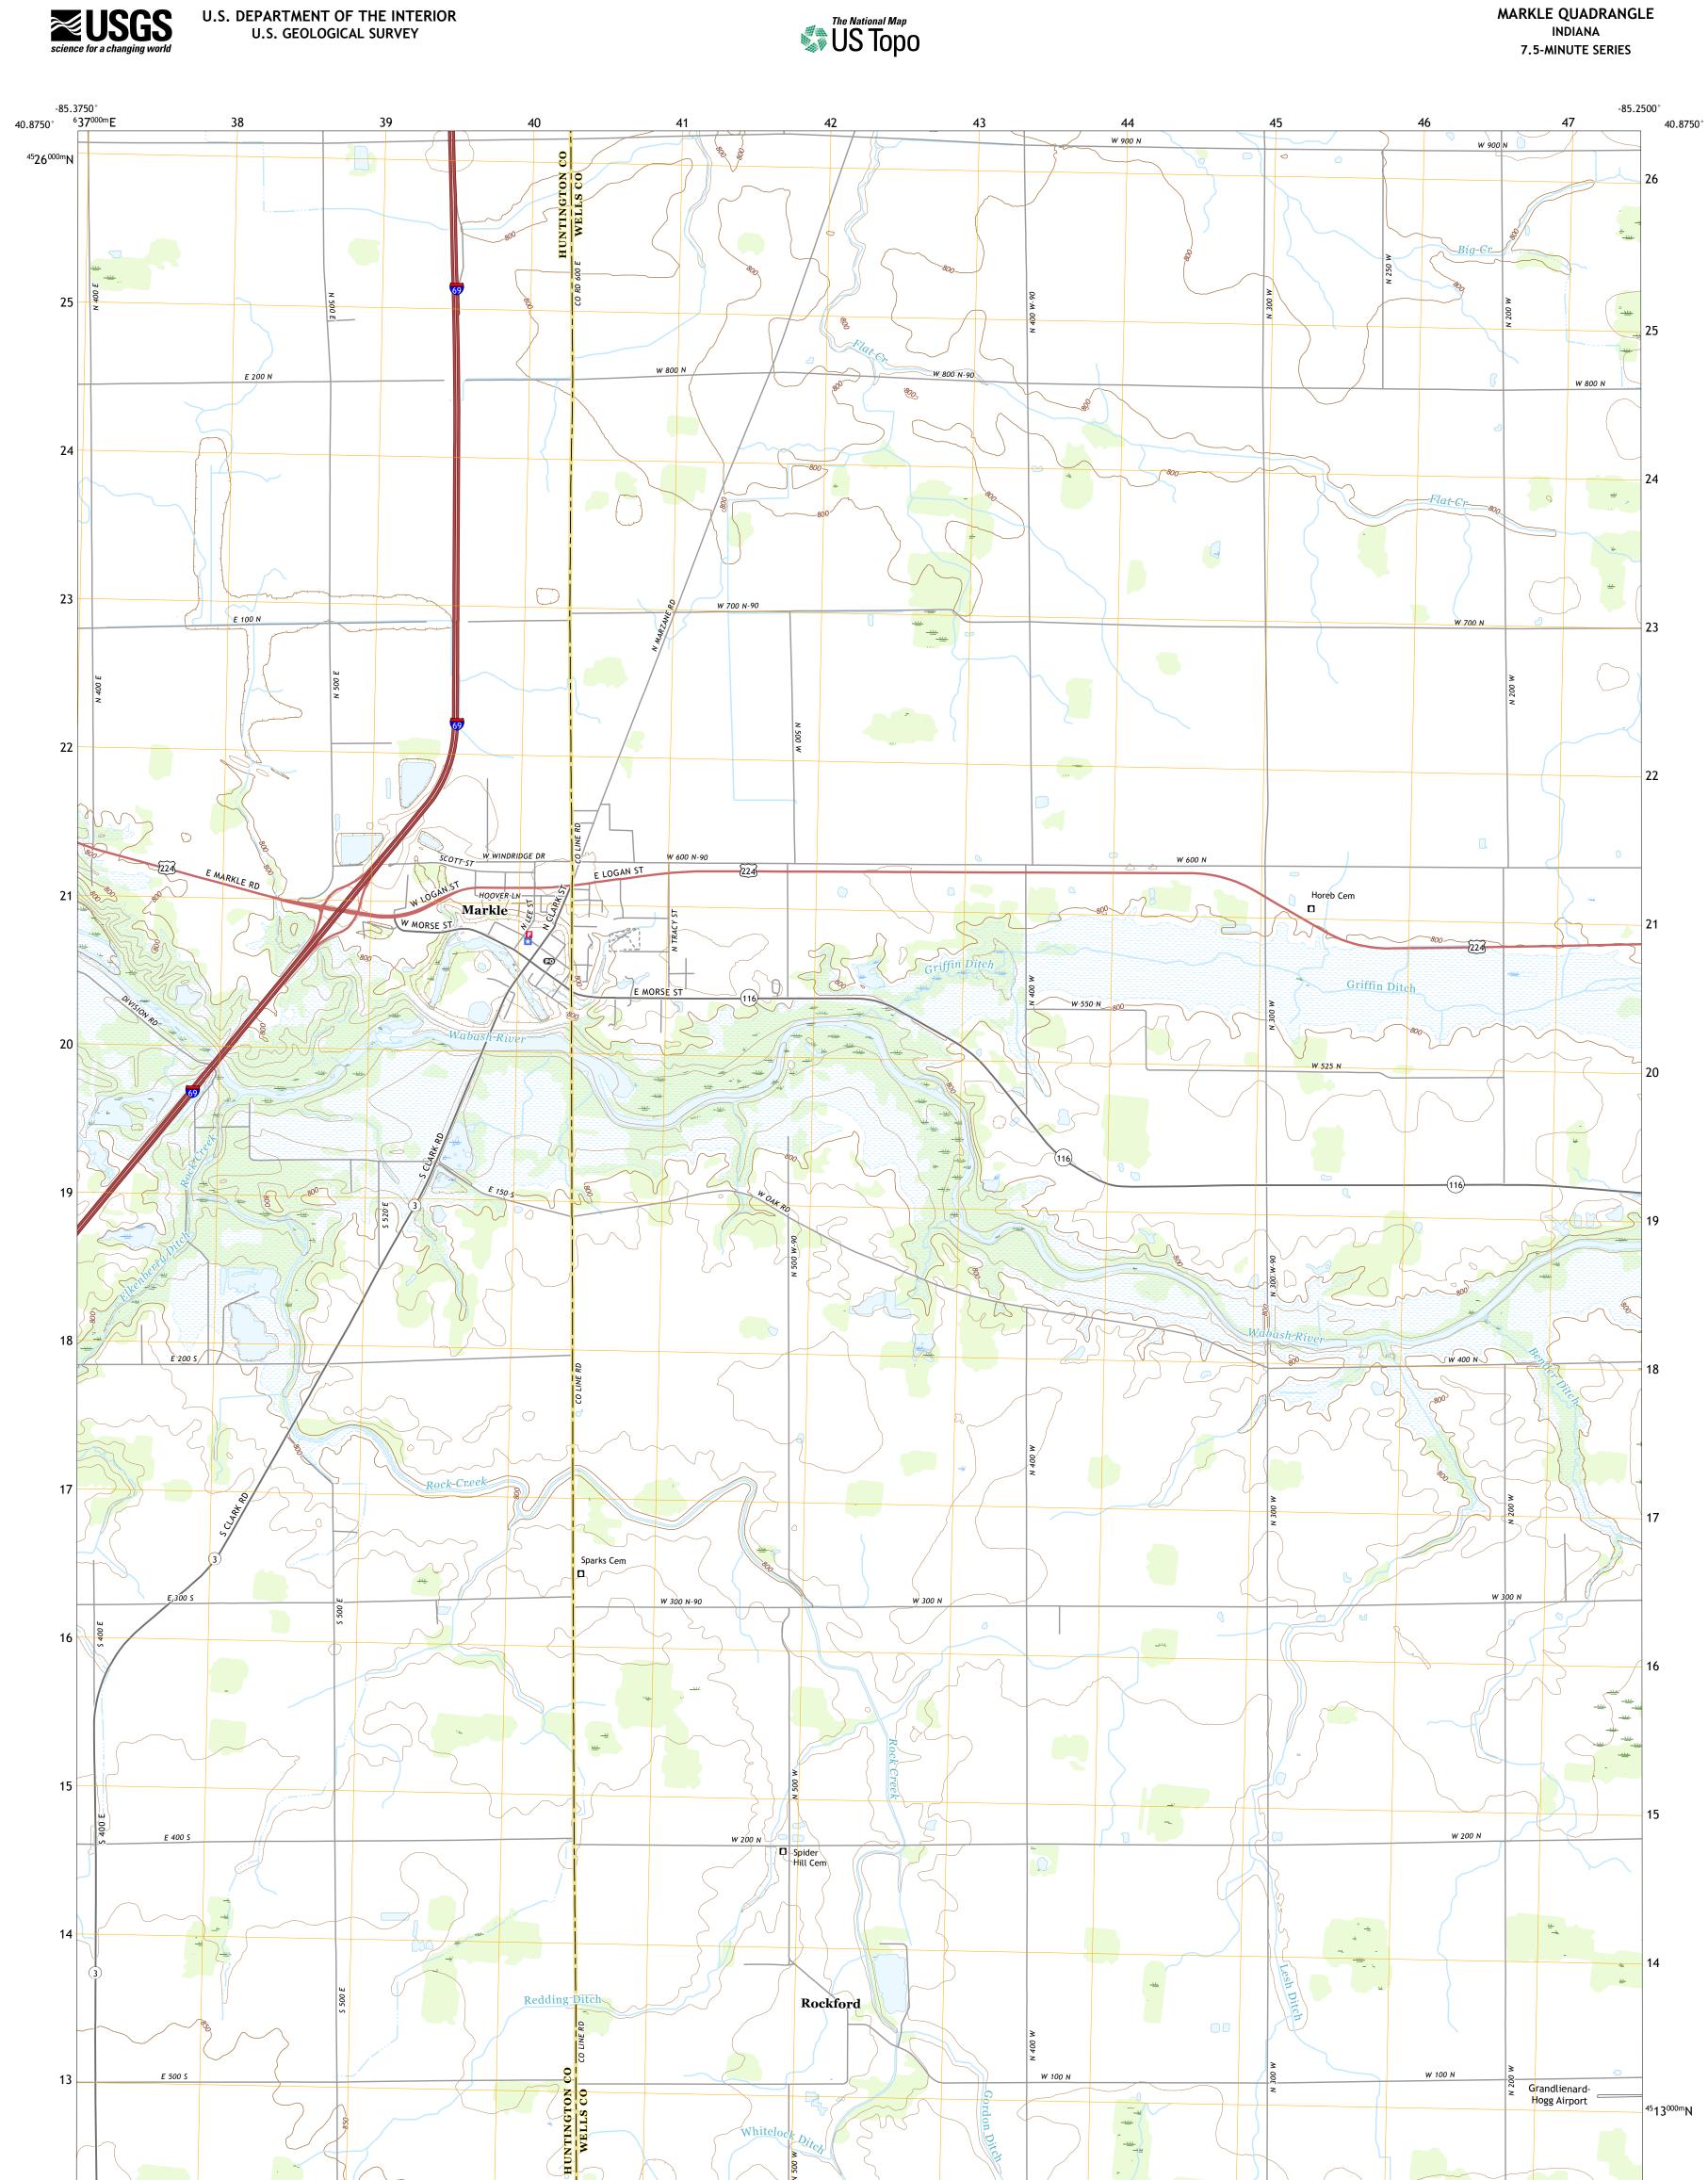

Produced by the United States Geological Survey North American Datum of 1983 (NAD83) World Geodetic System of 1984 (WGS84). Projection and 1 000-meter grid:Universal Transverse Mercator, Zone 16T This map is not a legal document. Boundaries may be generalized for this map scale. Private lands within government reservations may not be shown. Obtain permission before entering private lands.

Imagery.... Roads..... Names..... .....NAIP, June 2016 - October 2016 .... U.S. Census Bureau, 2016 - 2019 .....GNIS, 1979 - 2019 HydrographyGNIS, 1979 - 2019HydrographyDataset, 2002 - 2019ContoursNational Hydrography Dataset, 2016BoundariesMultiple sources; see metadata file 2017 - 2018PublicLandSystemBLM, 2018WetlandsInventory 1980