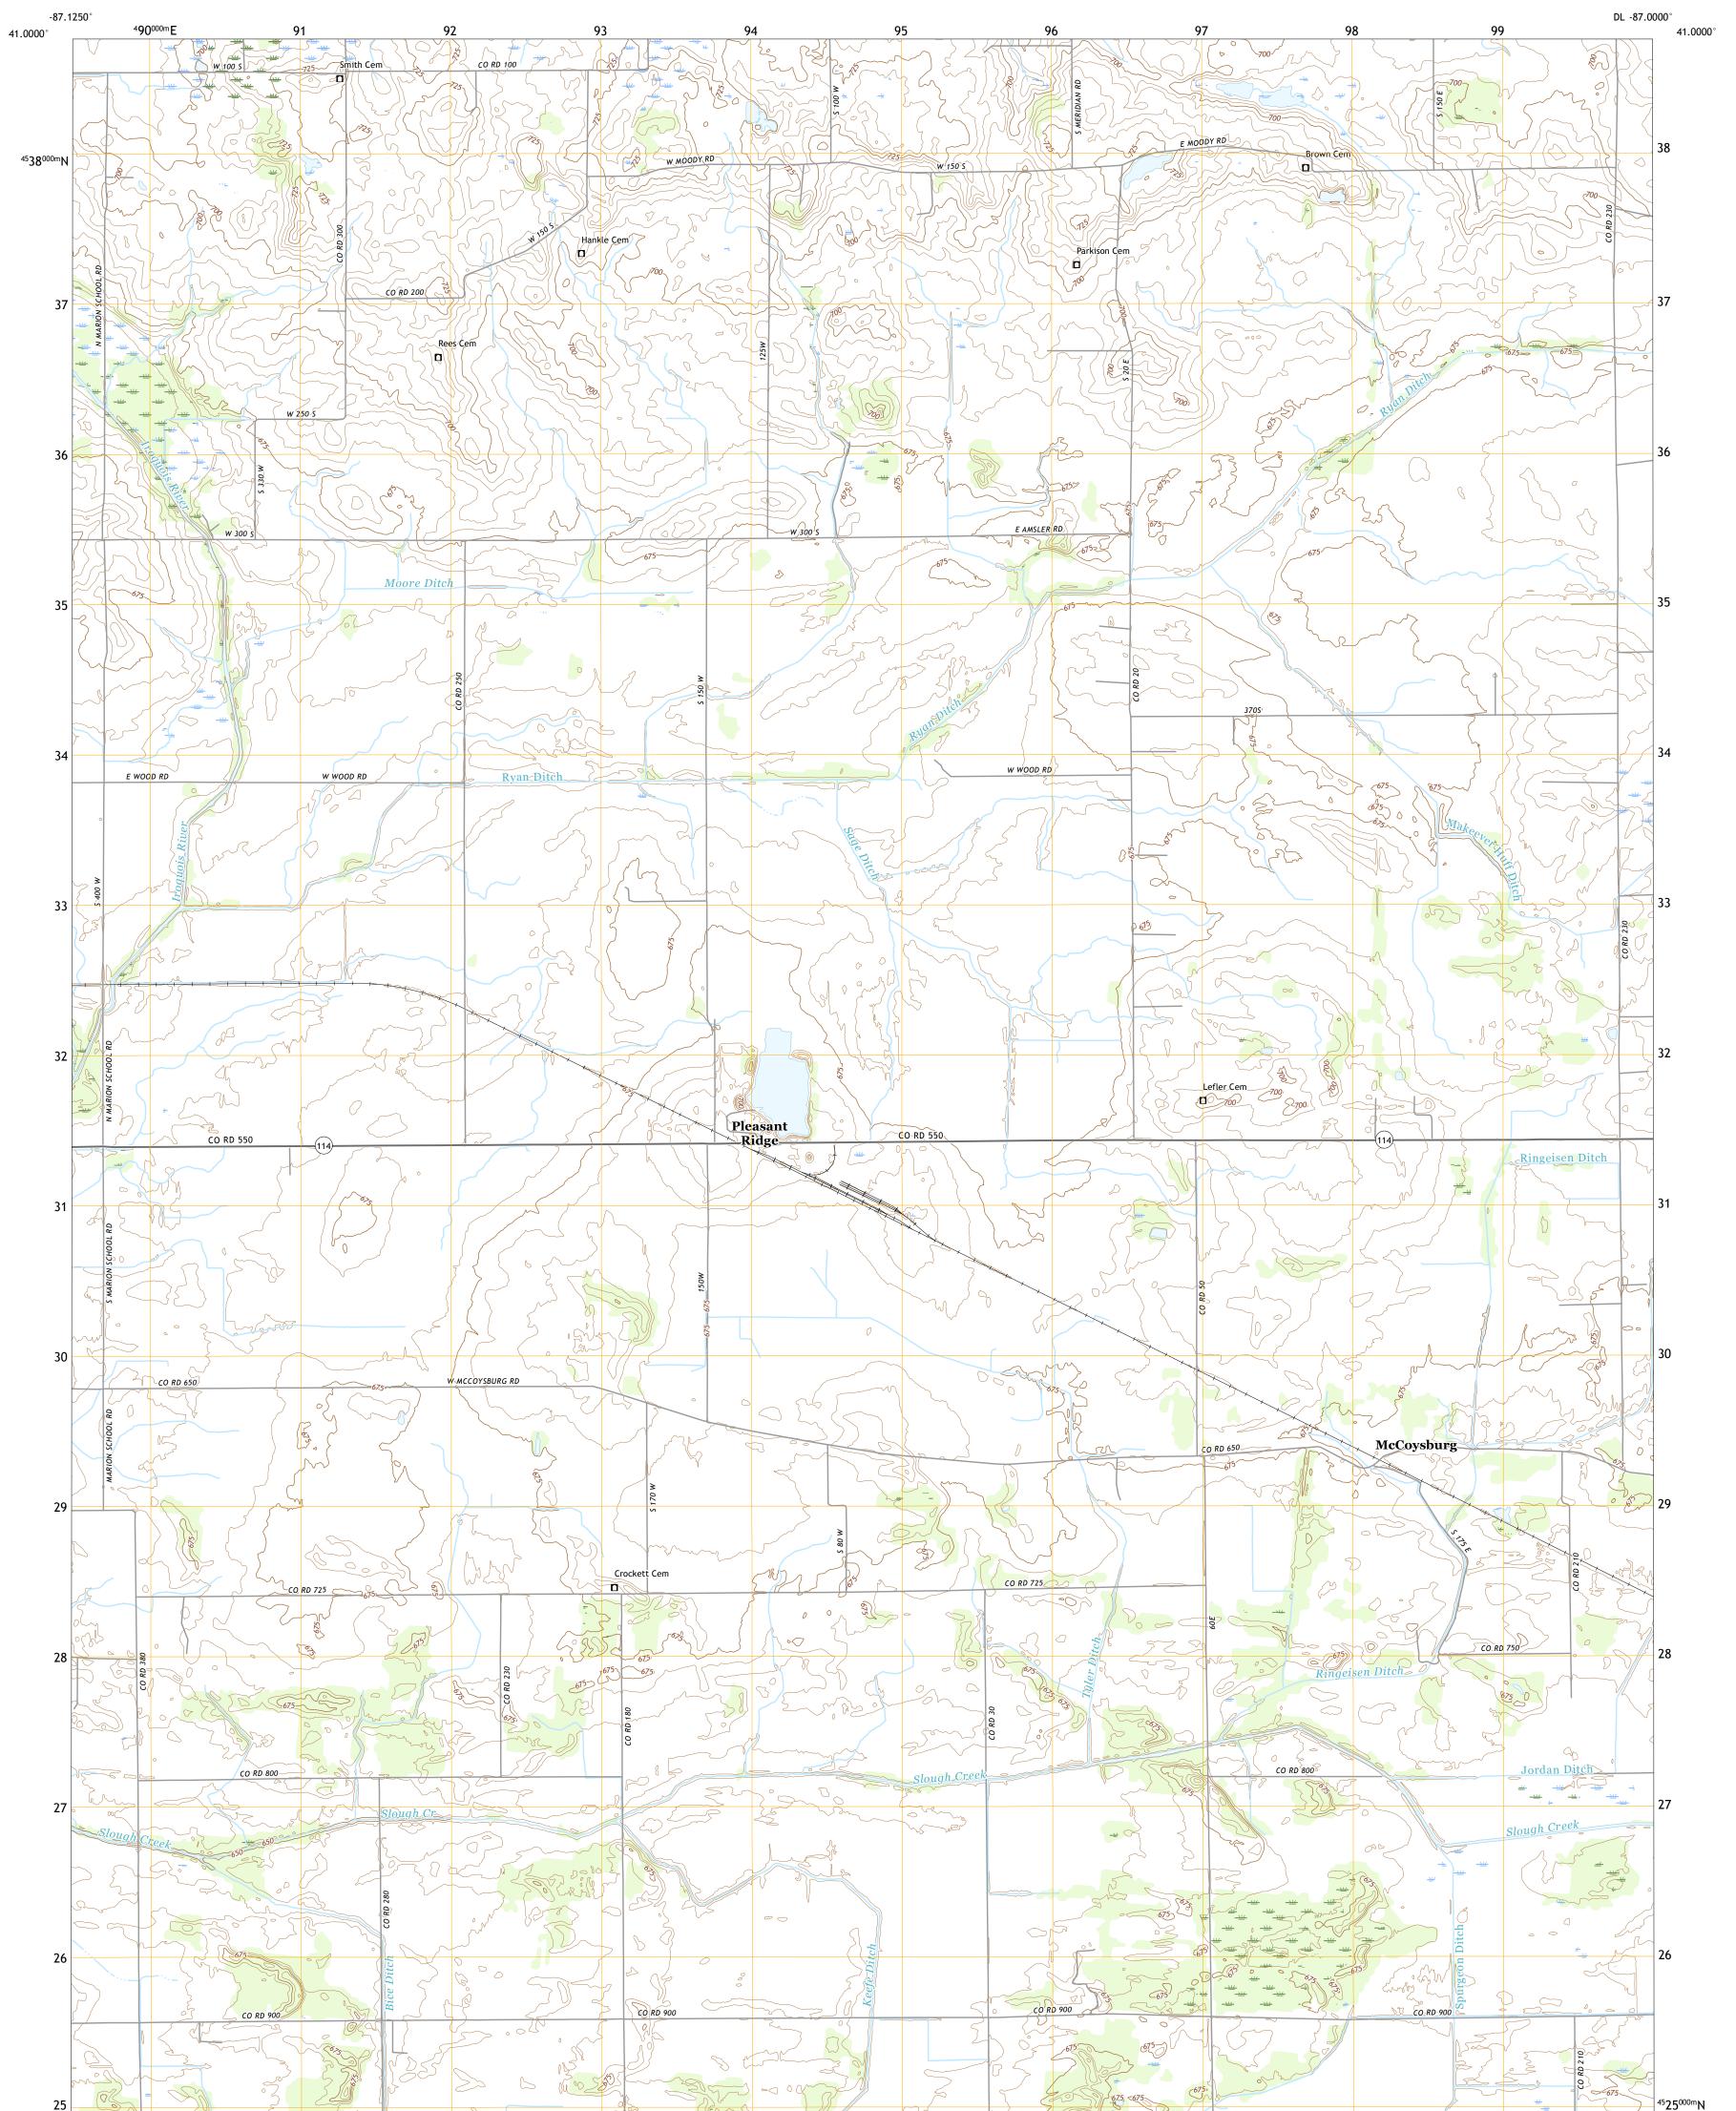

## U.S. DEPARTMENT OF THE INTERIOR U.S. GEOLOGICAL SURVEY

MCCOYSBURG QUADRANGLE INDIANA - JASPER COUNTY 7.5-MINUTE SERIES

Produced by the United States Geological Survey North American Datum of 1983 (NAD83) World Geodetic System of 1984 (WGS84). Projection and 1 000-meter grid:Universal Transverse Mercator, Zone 16T This map is not a legal document. Boundaries may be generalized for this map scale. Private lands within government reservations may not be shown. Obtain permission before entering private lands.