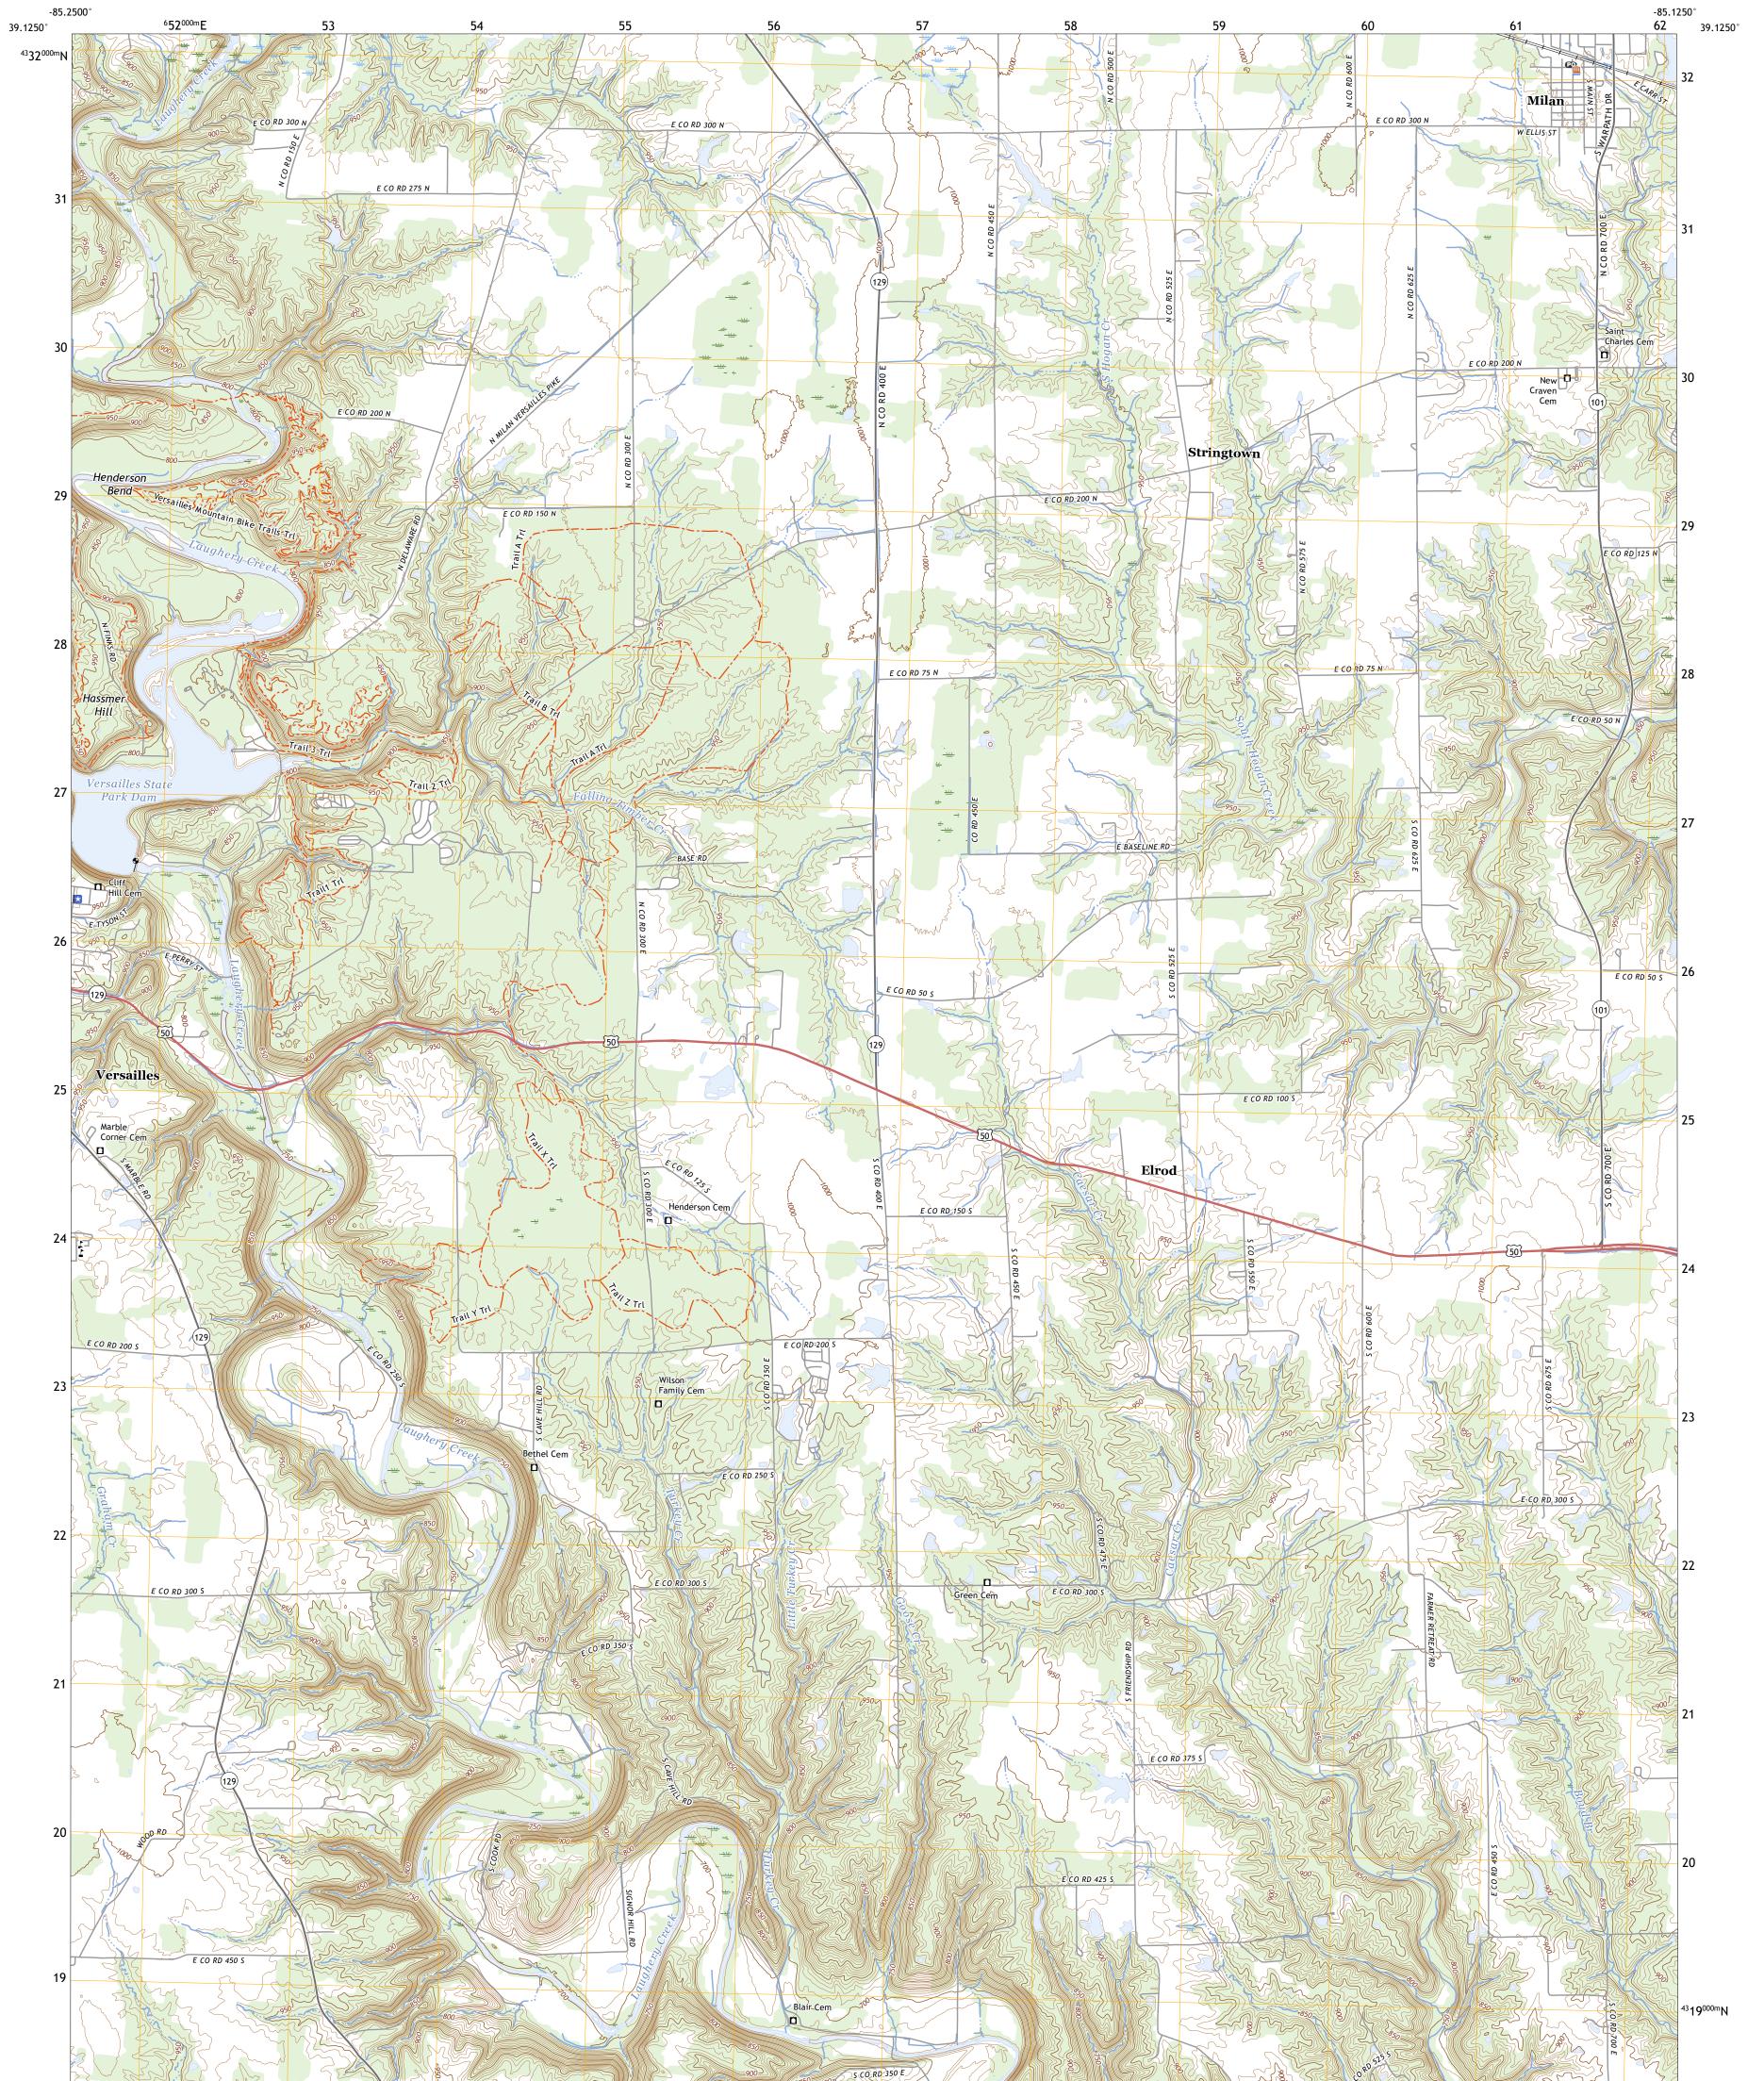

## U.S. DEPARTMENT OF THE INTERIOR U.S. GEOLOGICAL SURVEY

MILAN QUADRANGLE INDIANA - RIPLEY COUNTY 7.5-MINUTE SERIES

Produced by the United States Geological Survey North American Datum of 1983 (NAD83) World Geodetic System of 1984 (WGS84). Projection and 1 000-meter grid:Universal Transverse Mercator, Zone 165 This map is not a legal document. Boundaries may be generalized for this map scale. Private lands within government reservations may not be shown. Obtain permission before entering private lands.