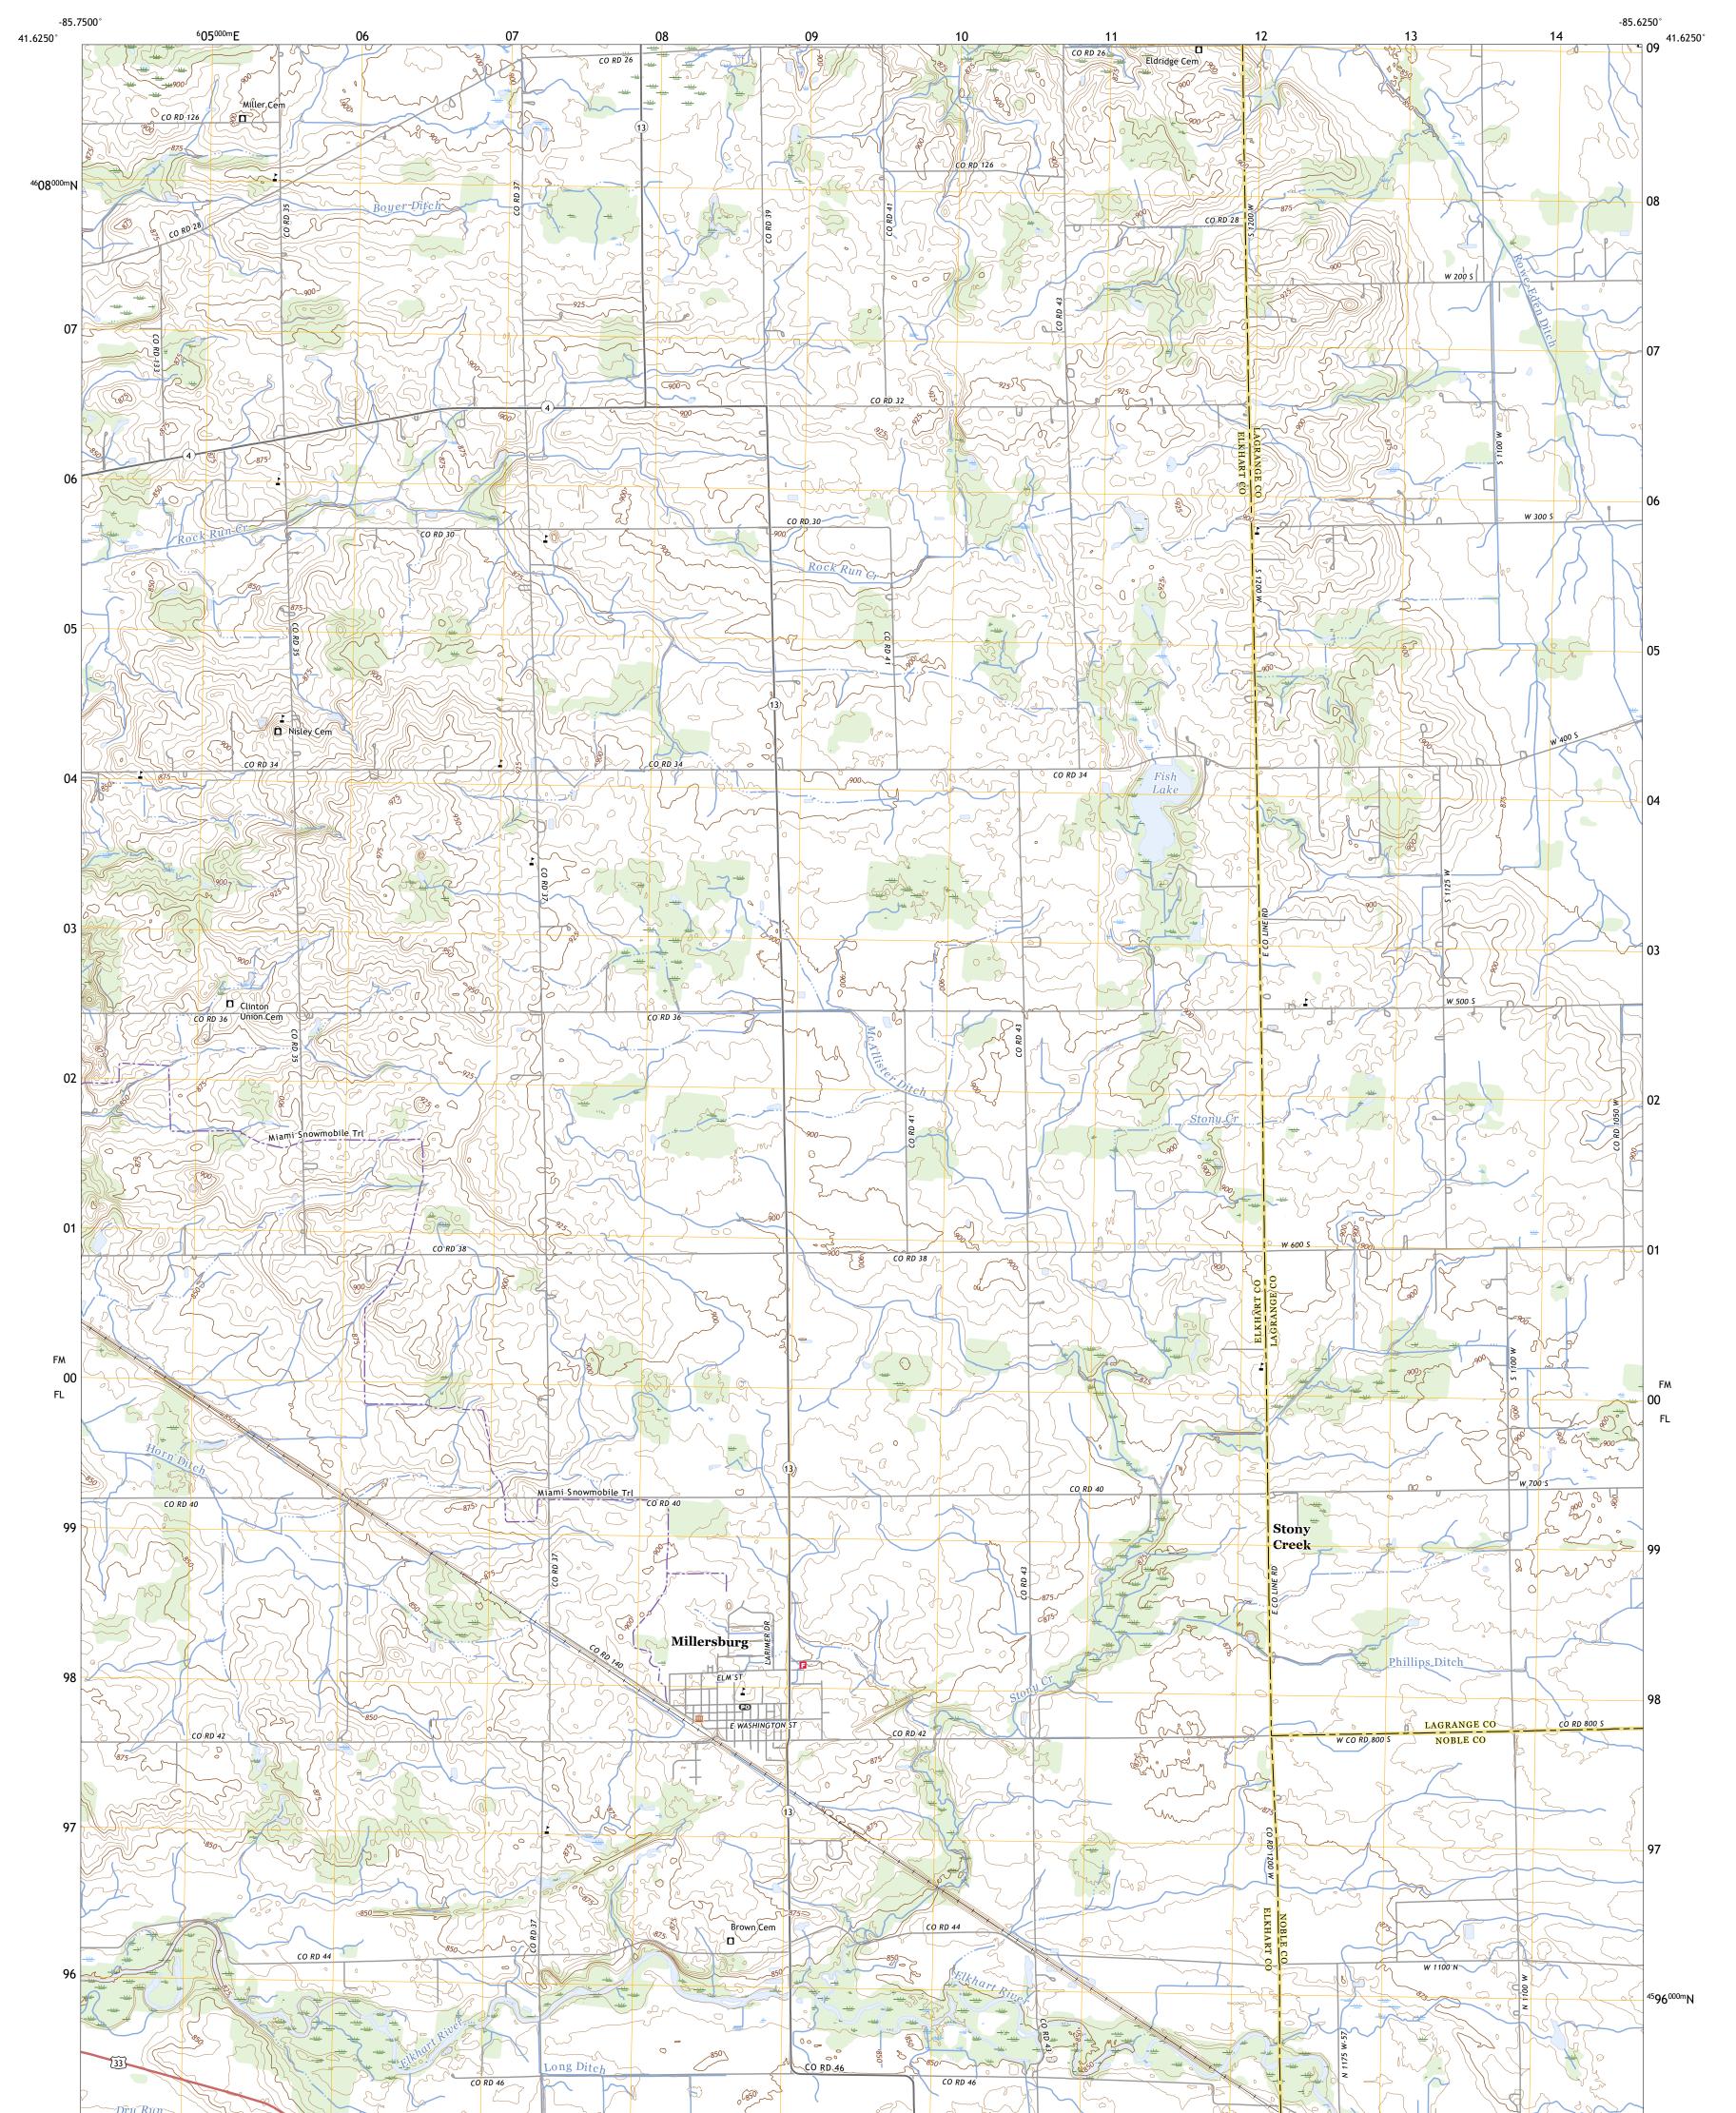

## U.S. DEPARTMENT OF THE INTERIOR U.S. GEOLOGICAL SURVEY

MILLERSBURG QUADRANGLE INDIANA 7.5-MINUTE SERIES

Produced by the United States Geological Survey North American Datum of 1983 (NAD83) World Geodetic System of 1984 (WGS84). Projection and 1 000-meter grid:Universal Transverse Mercator, Zone 16T This map is not a legal document. Boundaries may be generalized for this map scale. Private lands within government reservations may not be shown. Obtain permission before entering private lands.