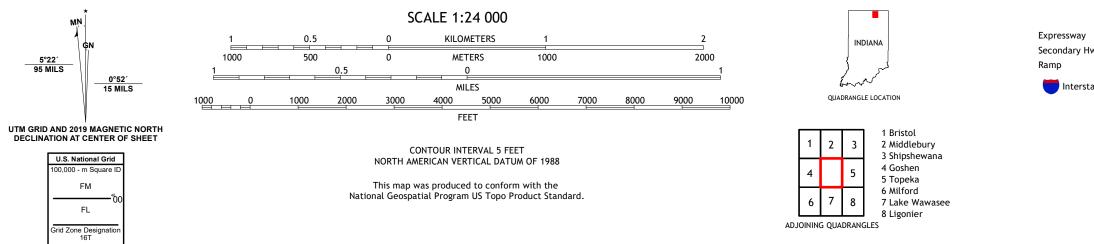

## U.S. DEPARTMENT OF THE INTERIOR U.S. GEOLOGICAL SURVEY

MILLERSBURG QUADRANGLE INDIANA 7.5-MINUTE SERIES

Produced by the United States Geological Survey North American Datum of 1983 (NAD83) World Geodetic System of 1984 (WGS84). Projection and 1 000-meter grid:Universal Transverse Mercator, Zone 16T This map is not a legal document. Boundaries may be generalized for this map scale. Private lands within government reservations may not be shown. Obtain permission before entering private lands.

 Expressway
 Local Connector

 Secondary Hwy
 Local Road

 Ramp
 4WD

 Interstate Route
 US Route
 State Route

MILLERSBURG, IN

2022