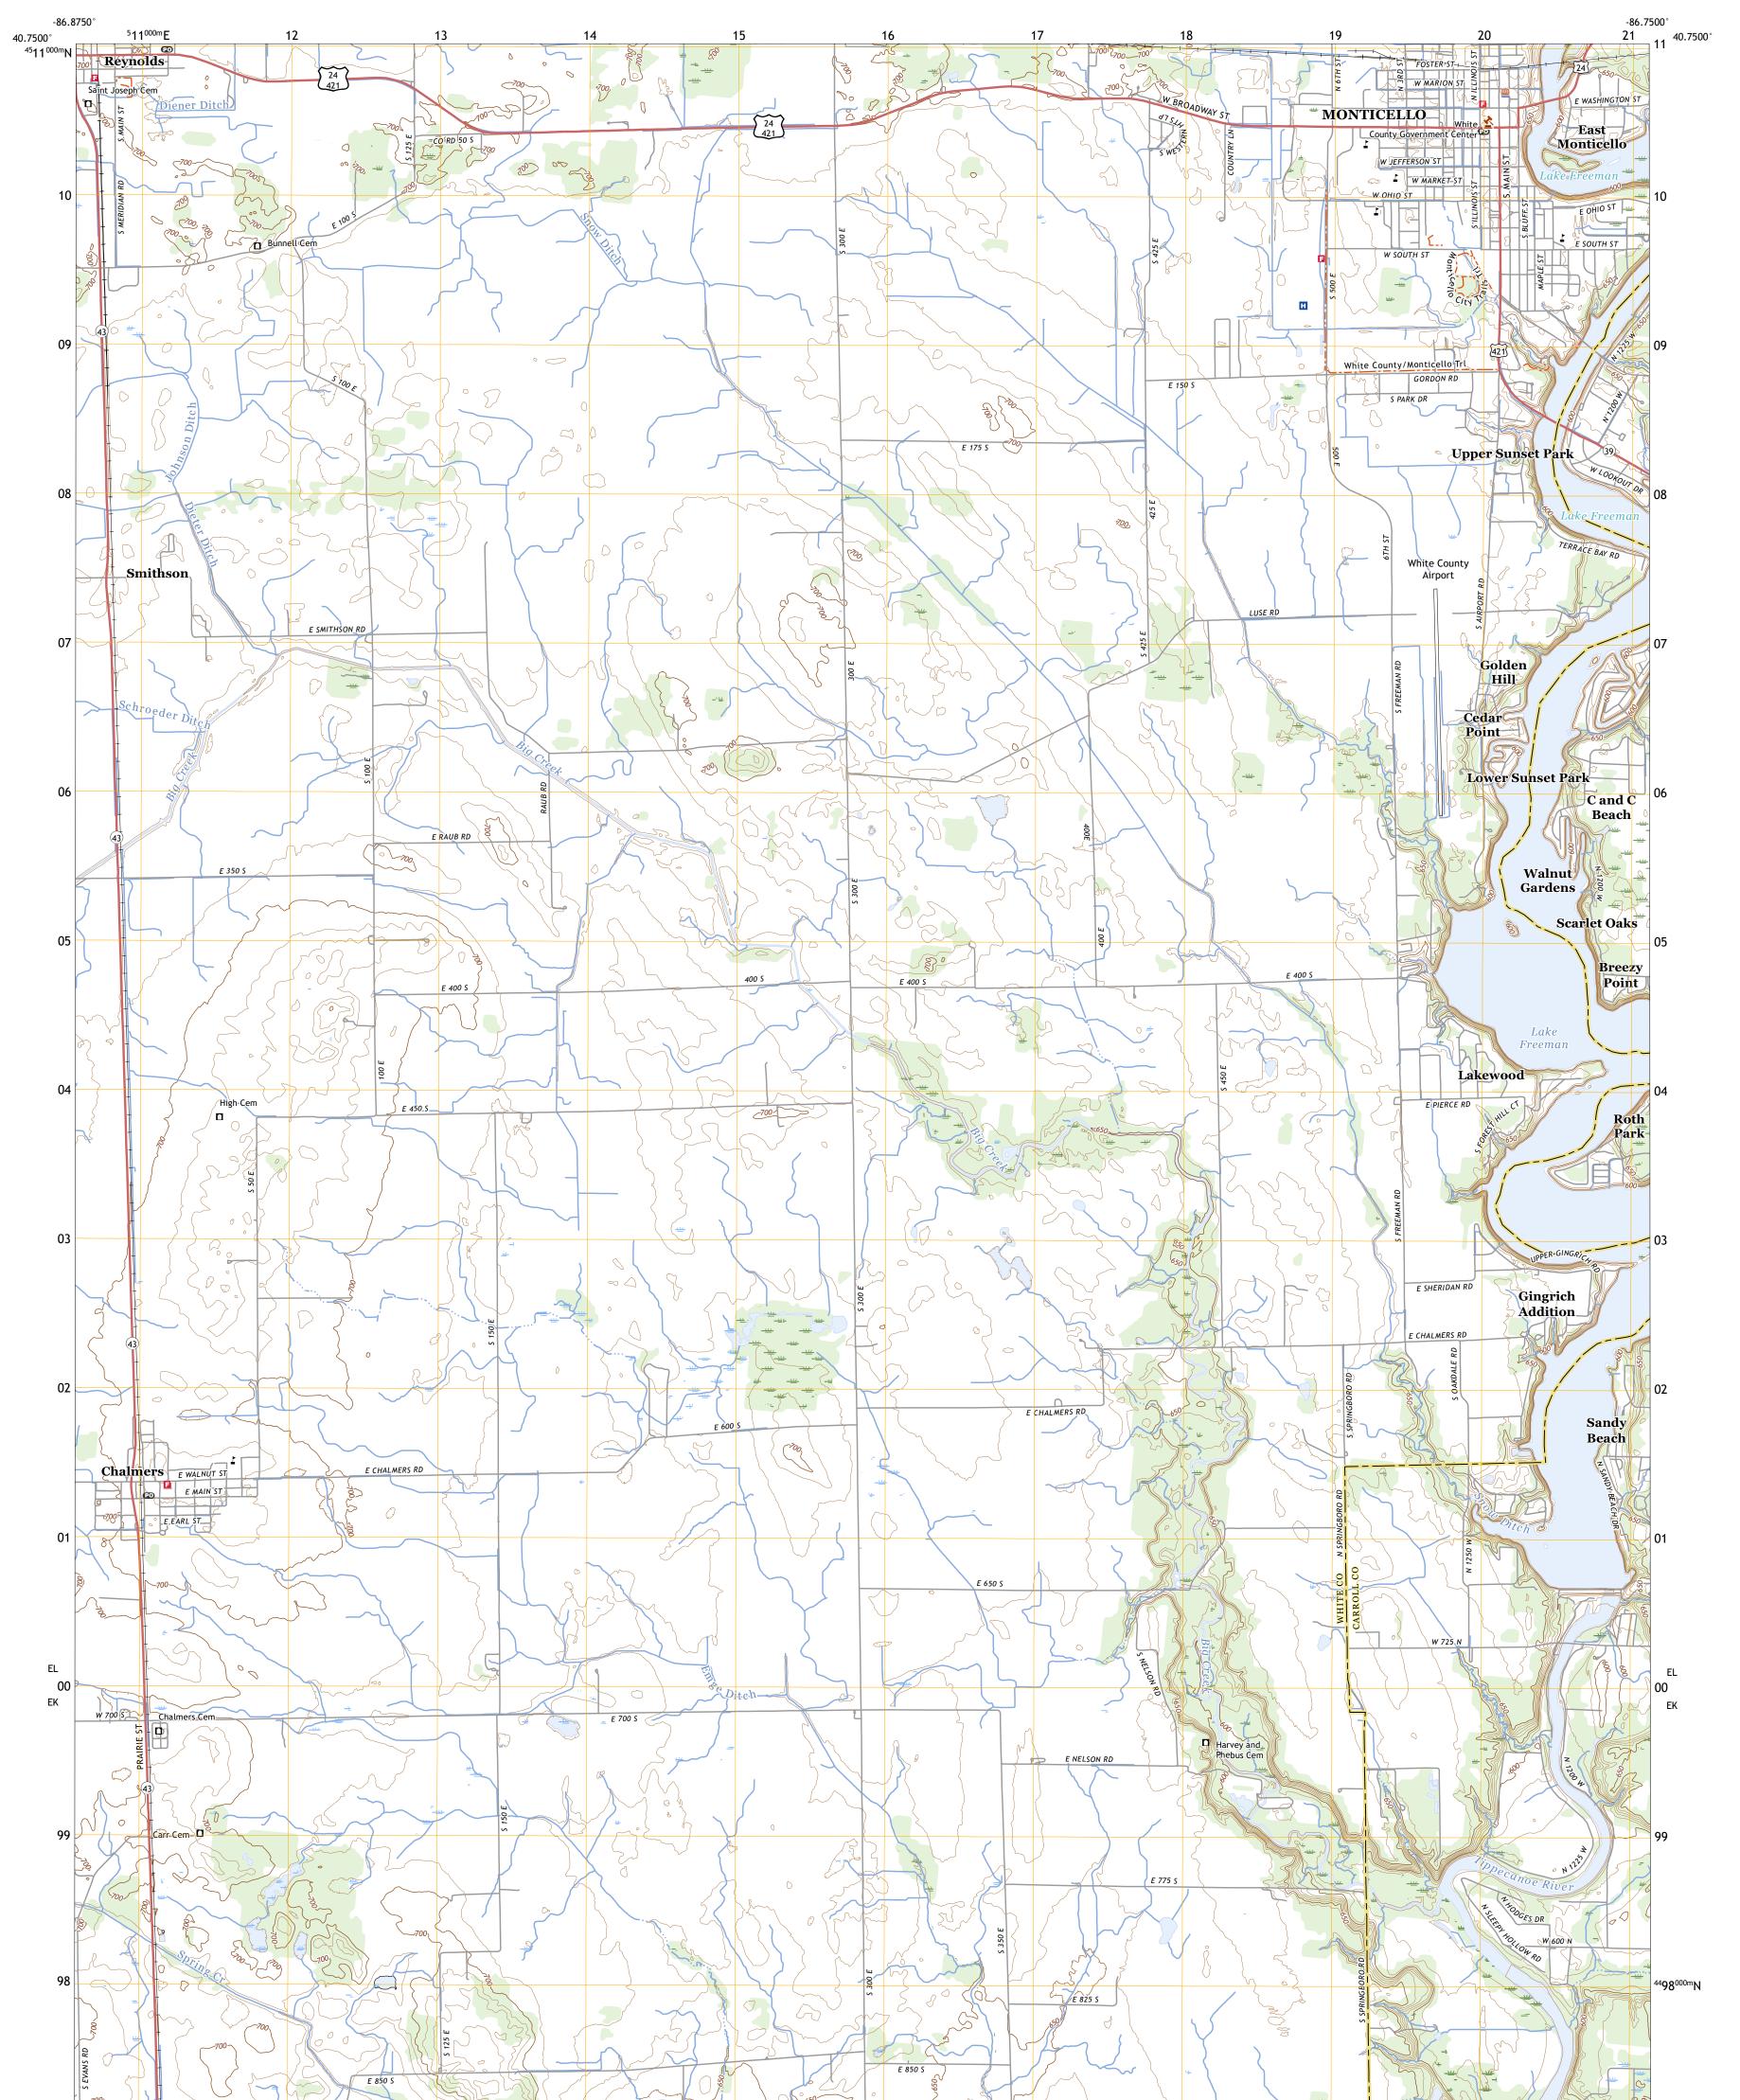

## U.S. DEPARTMENT OF THE INTERIOR U.S. GEOLOGICAL SURVEY

## MONTICELLO SOUTH QUADRANGLE INDIANA 7.5-MINUTE SERIES

Produced by the United States Geological Survey North American Datum of 1983 (NAD83) World Geodetic System of 1984 (WGS84). Projection and 1 000-meter grid: Universal Transverse Mercator, Zone 16T This map is not a legal document. Boundaries may be generalized for this map scale. Private lands within government reservations may not be shown. Obtain permission before entering private lands.

lmagery..... Roads..... Names..... ......NAIP, June 2020 - June 2020 ......U.S. Census Bureau, 2016 - 2019 .....GNIS, 1979 - 2022 

ROAD CLASSIFICATION Local Connector \_\_\_\_\_ Local Road \_\_\_\_\_ 4WD US Route State Route