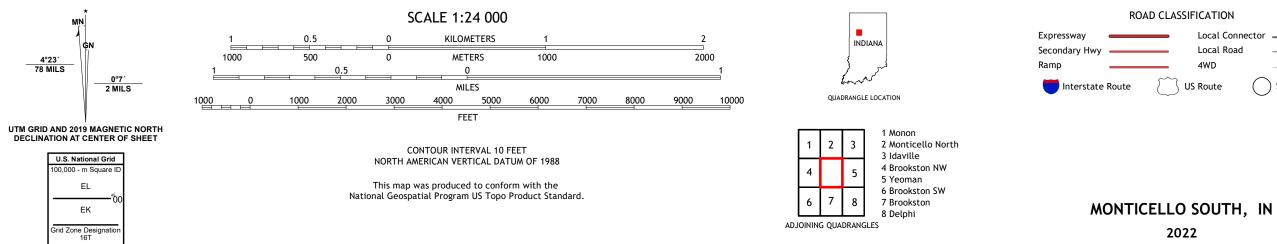

## MONTICELLO SOUTH QUADRANGLE INDIANA 7.5-MINUTE SERIES

Produced by the United States Geological Survey North American Datum of 1983 (NAD83) World Geodetic System of 1984 (WGS84). Projection and 1 000-meter grid: Universal Transverse Mercator, Zone 16T This map is not a legal document. Boundaries may be generalized for this map scale. Private lands within government reservations may not be shown. Obtain permission before entering private lands.

lmagery..... Roads..... Names..... ......NAIP, June 2020 - June 2020 ......U.S. Census Bureau, 2016 - 2019 .....GNIS, 1979 - 2022 

ROAD CLASSIFICATION Local Connector \_\_\_\_\_ Local Road \_\_\_\_\_ 4WD US Route State Route