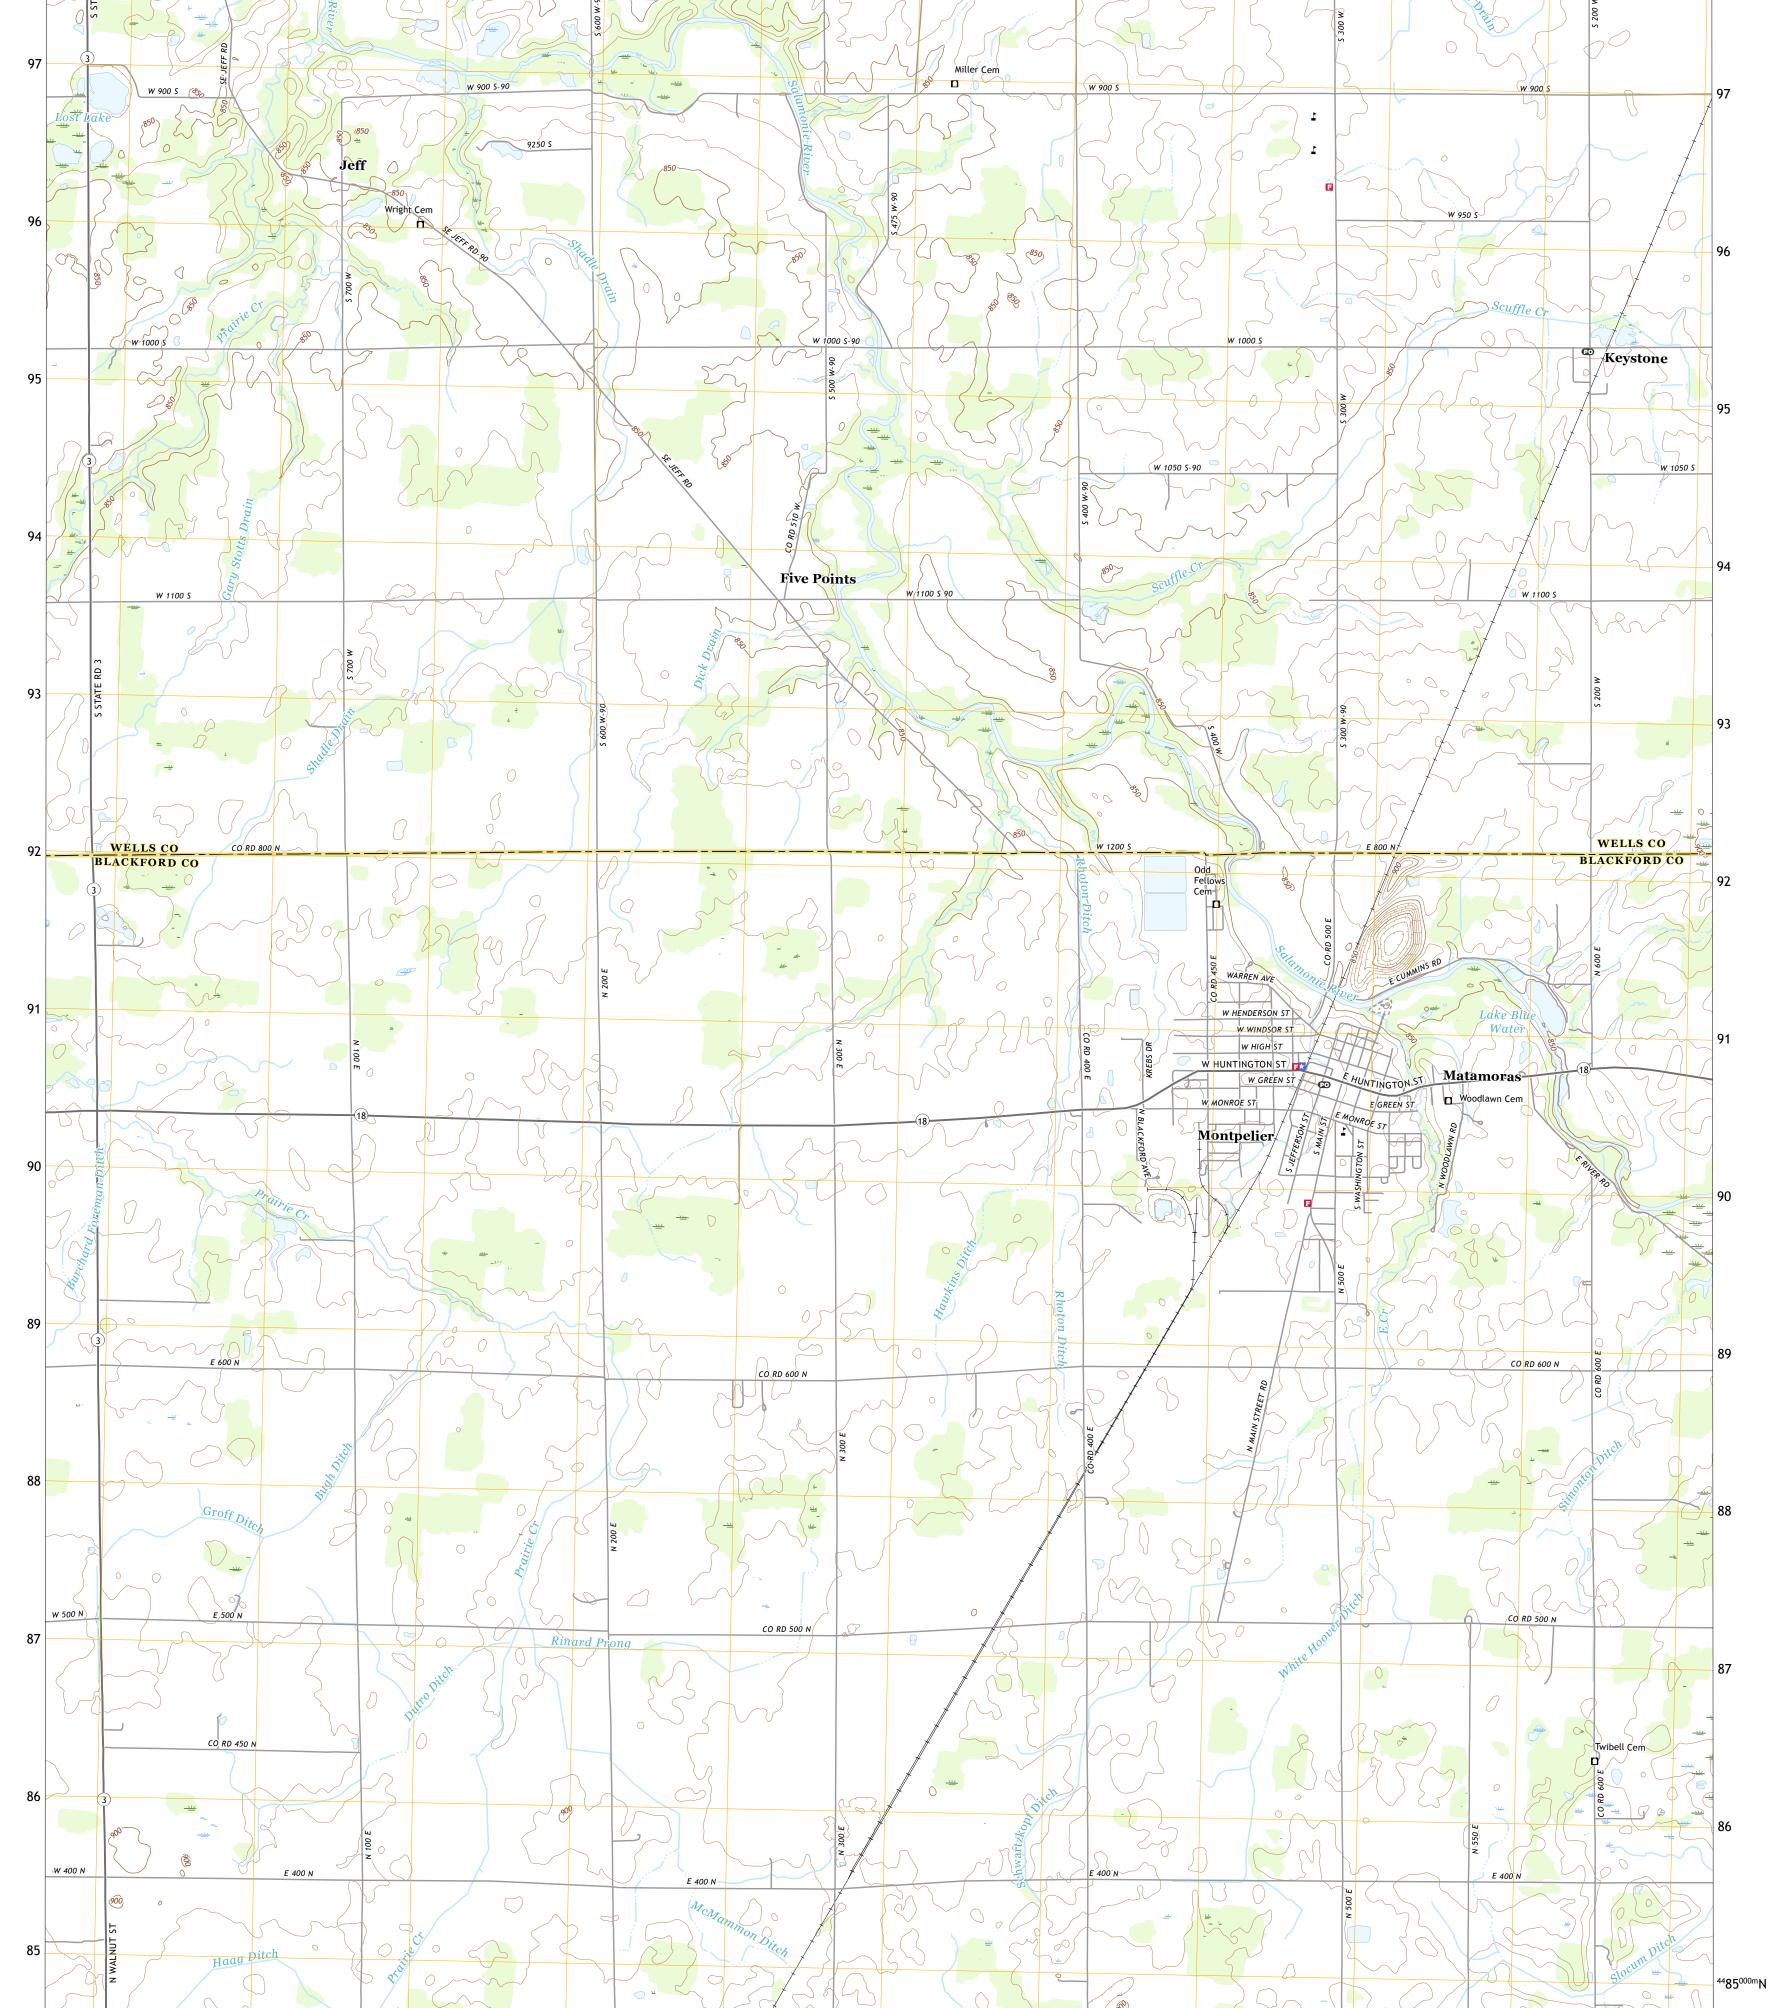

Produced by the United States Geological Survey North American Datum of 1983 (NAD83) World Geodetic System of 1984 (WGS84). Projection and 1 000-meter grid:Universal Transverse Mercator, Zone 16T This map is not a legal document. Boundaries may be generalized for this map scale. Private lands within government reservations may not be shown. Obtain permission before entering private lands.

Imagery......NAIP, June 2016 - October 2016Roads......NAIP, June 2016 - 2019Names......GNIS, 1979 - 2019Hydrography.....National Hydrography Dataset, 2002 - 2019Contours.....National Elevation Dataset, 2016Boundaries....Multiple sources; see metadata file 2017 - 2018Public Land Survey System......BLM, 2018Wetlands.....FWS National Wetlands Inventory 1980



## NSN. 7 6 4 3 0 1 6 3 6 6 3 2 9 NGA REF N