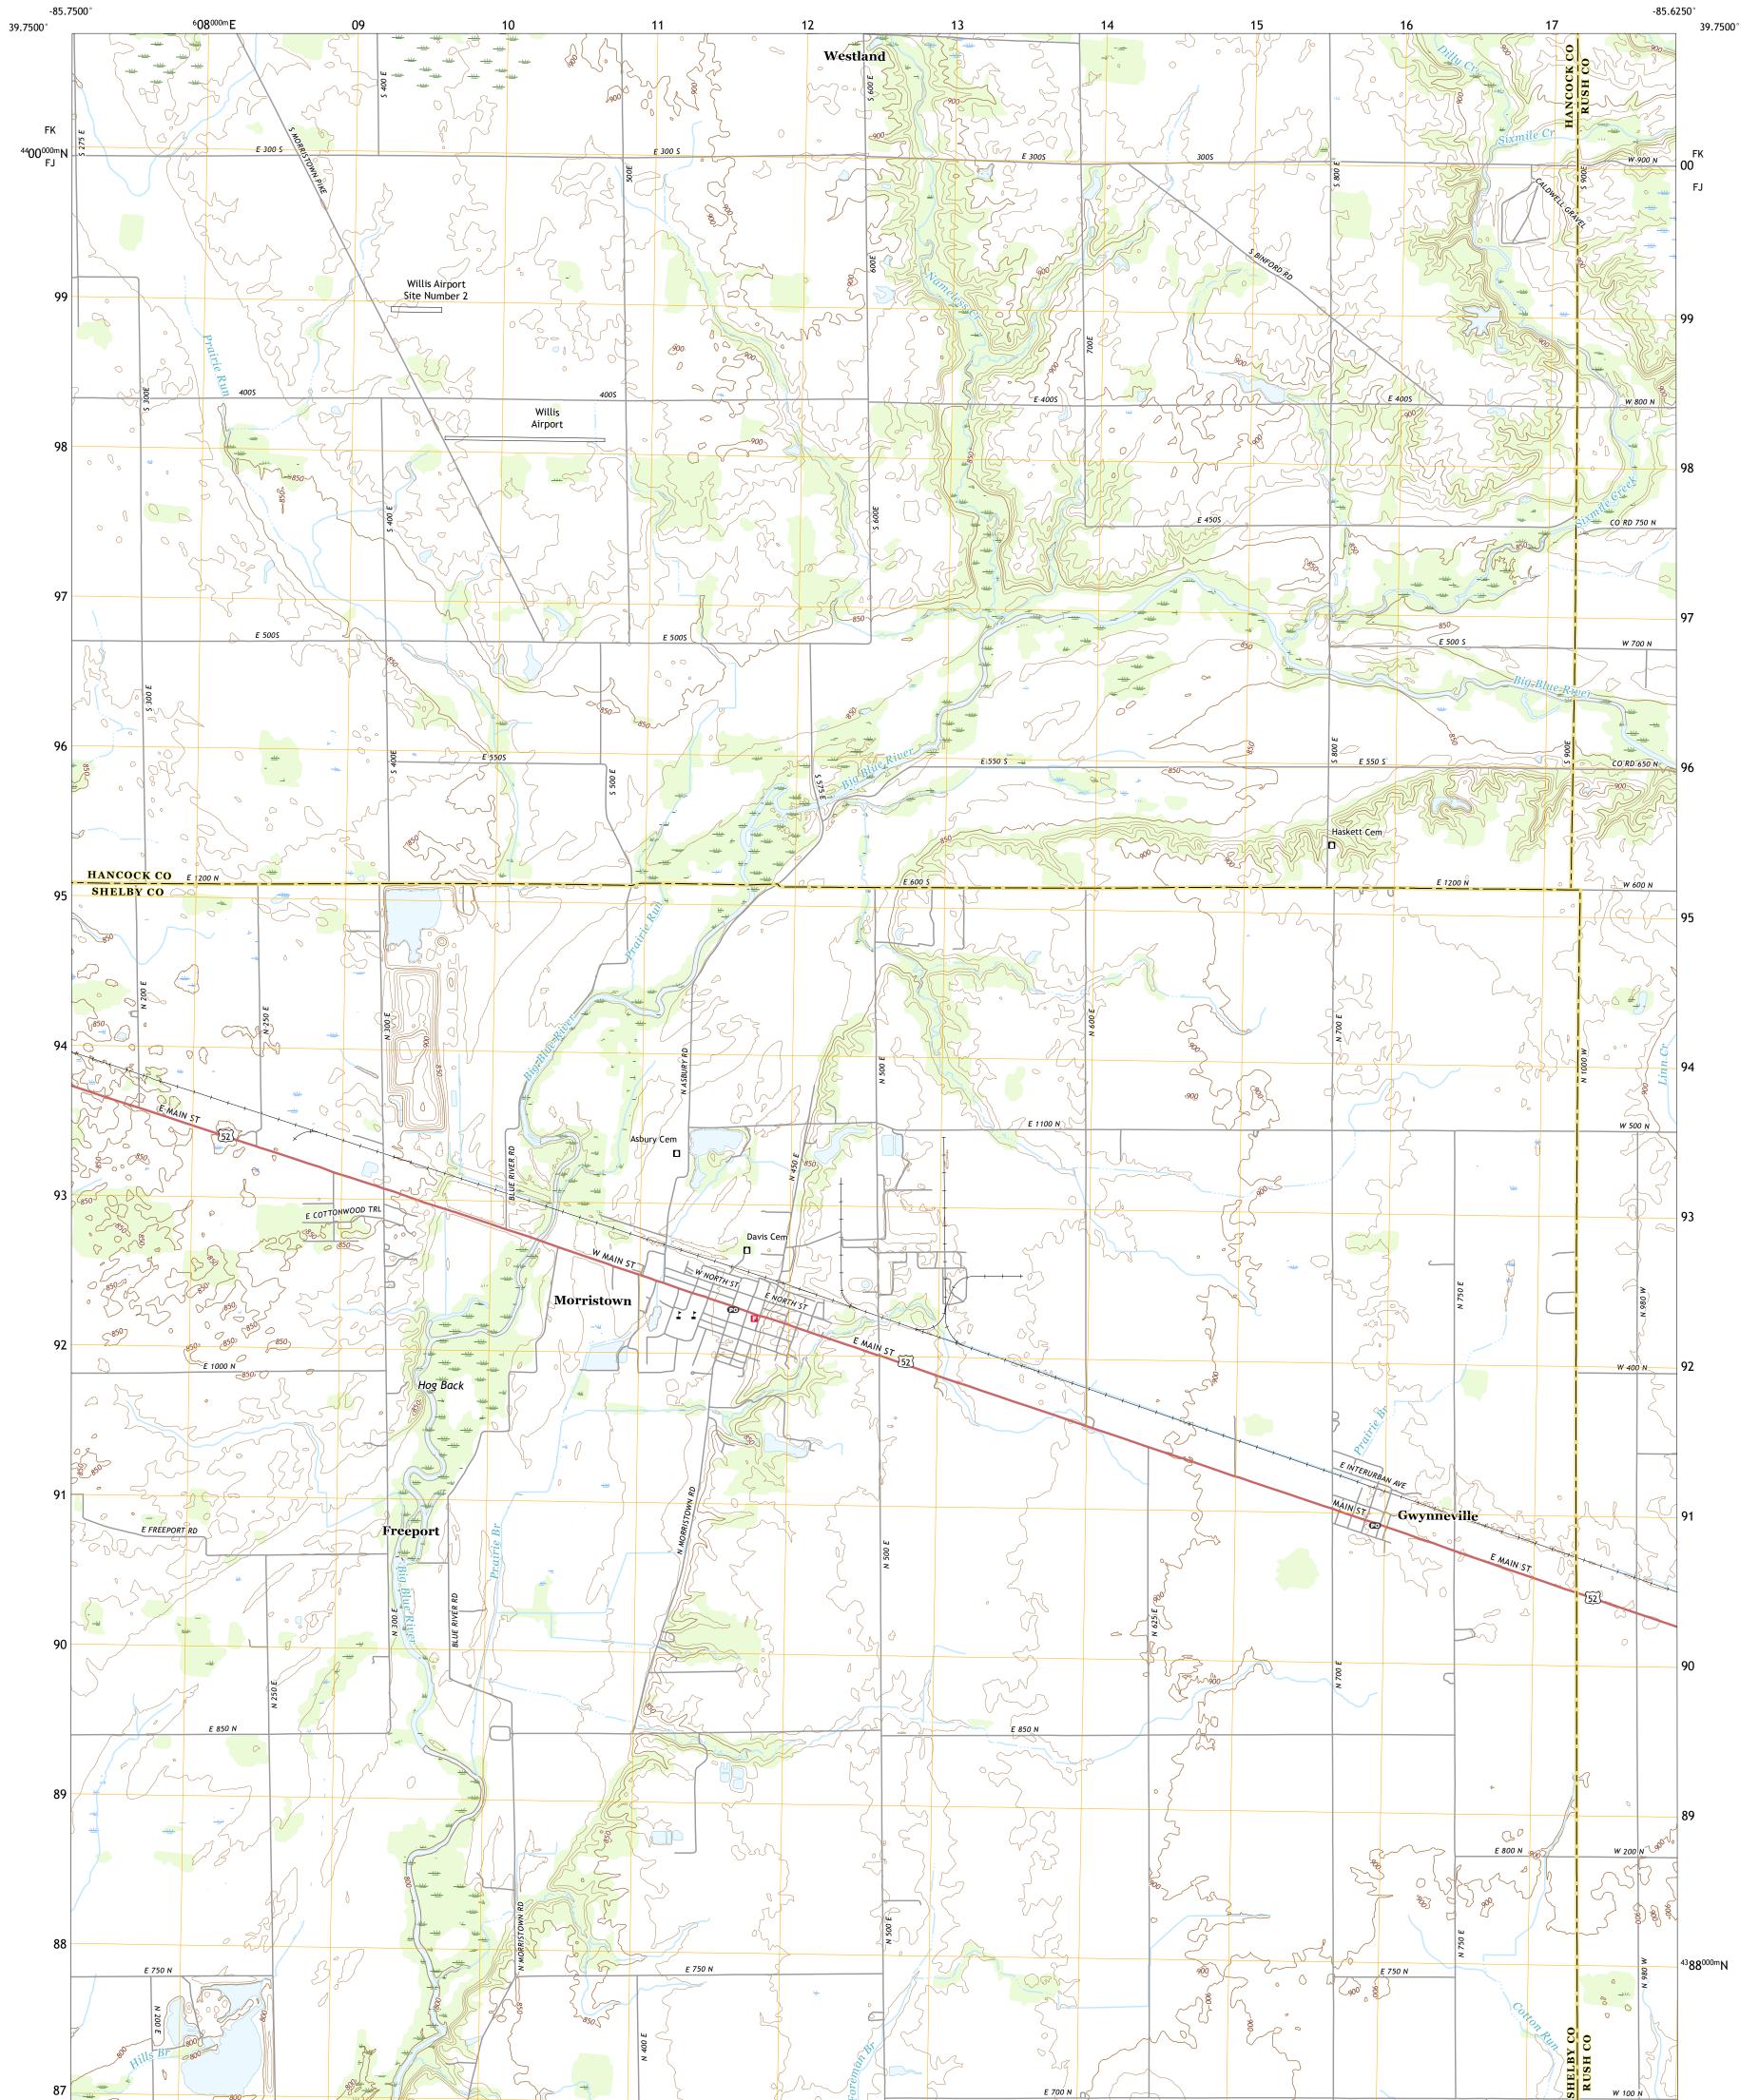

## U.S. DEPARTMENT OF THE INTERIOR U.S. GEOLOGICAL SURVEY









Produced by the United States Geological Survey North American Datum of 1983 (NAD83) World Geodetic System of 1984 (WGS84). Projection and 1 000-meter grid:Universal Transverse Mercator, Zone 16S This map is not a legal document. Boundaries may be generalized for this map scale. Private lands within government reservations may not be shown. Obtain permission before entering private lands.

Imagery.... Roads..... Names..... ......NAIP, September 2016 - October 2016 .....U.S. Census Bureau, 2016 - 2019 .....GNIS, 1979 - 2019 

 National
 Hydrography
 Dataset, 2003
 2018

 Contours
 National
 Elevation
 Dataset, 2016

 Boundaries
 Multiple
 sources; see
 metadata
 file
 2017

 Public
 Land
 Survey
 System
 BLM, 2018

Public Land Survey System..... Wetlands......FWS Nation Inventory Nation