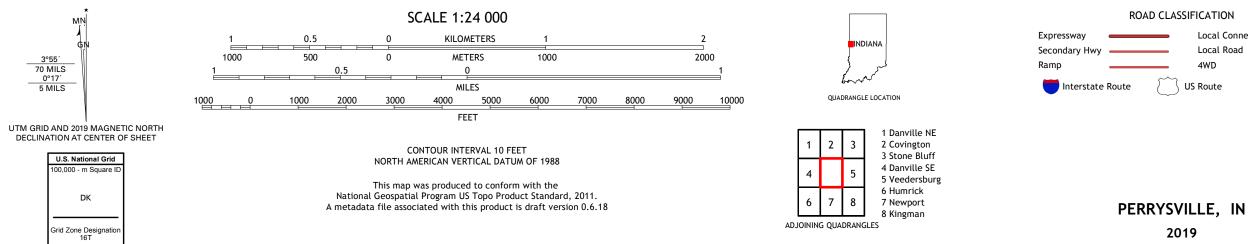

ROAD CLASSIFICATION Local Connector Local Road Secondary Hwy 🗕 \_\_\_\_\_ \_\_\_\_ 4WD US Route State Route 🛑 Interstate Route

2019