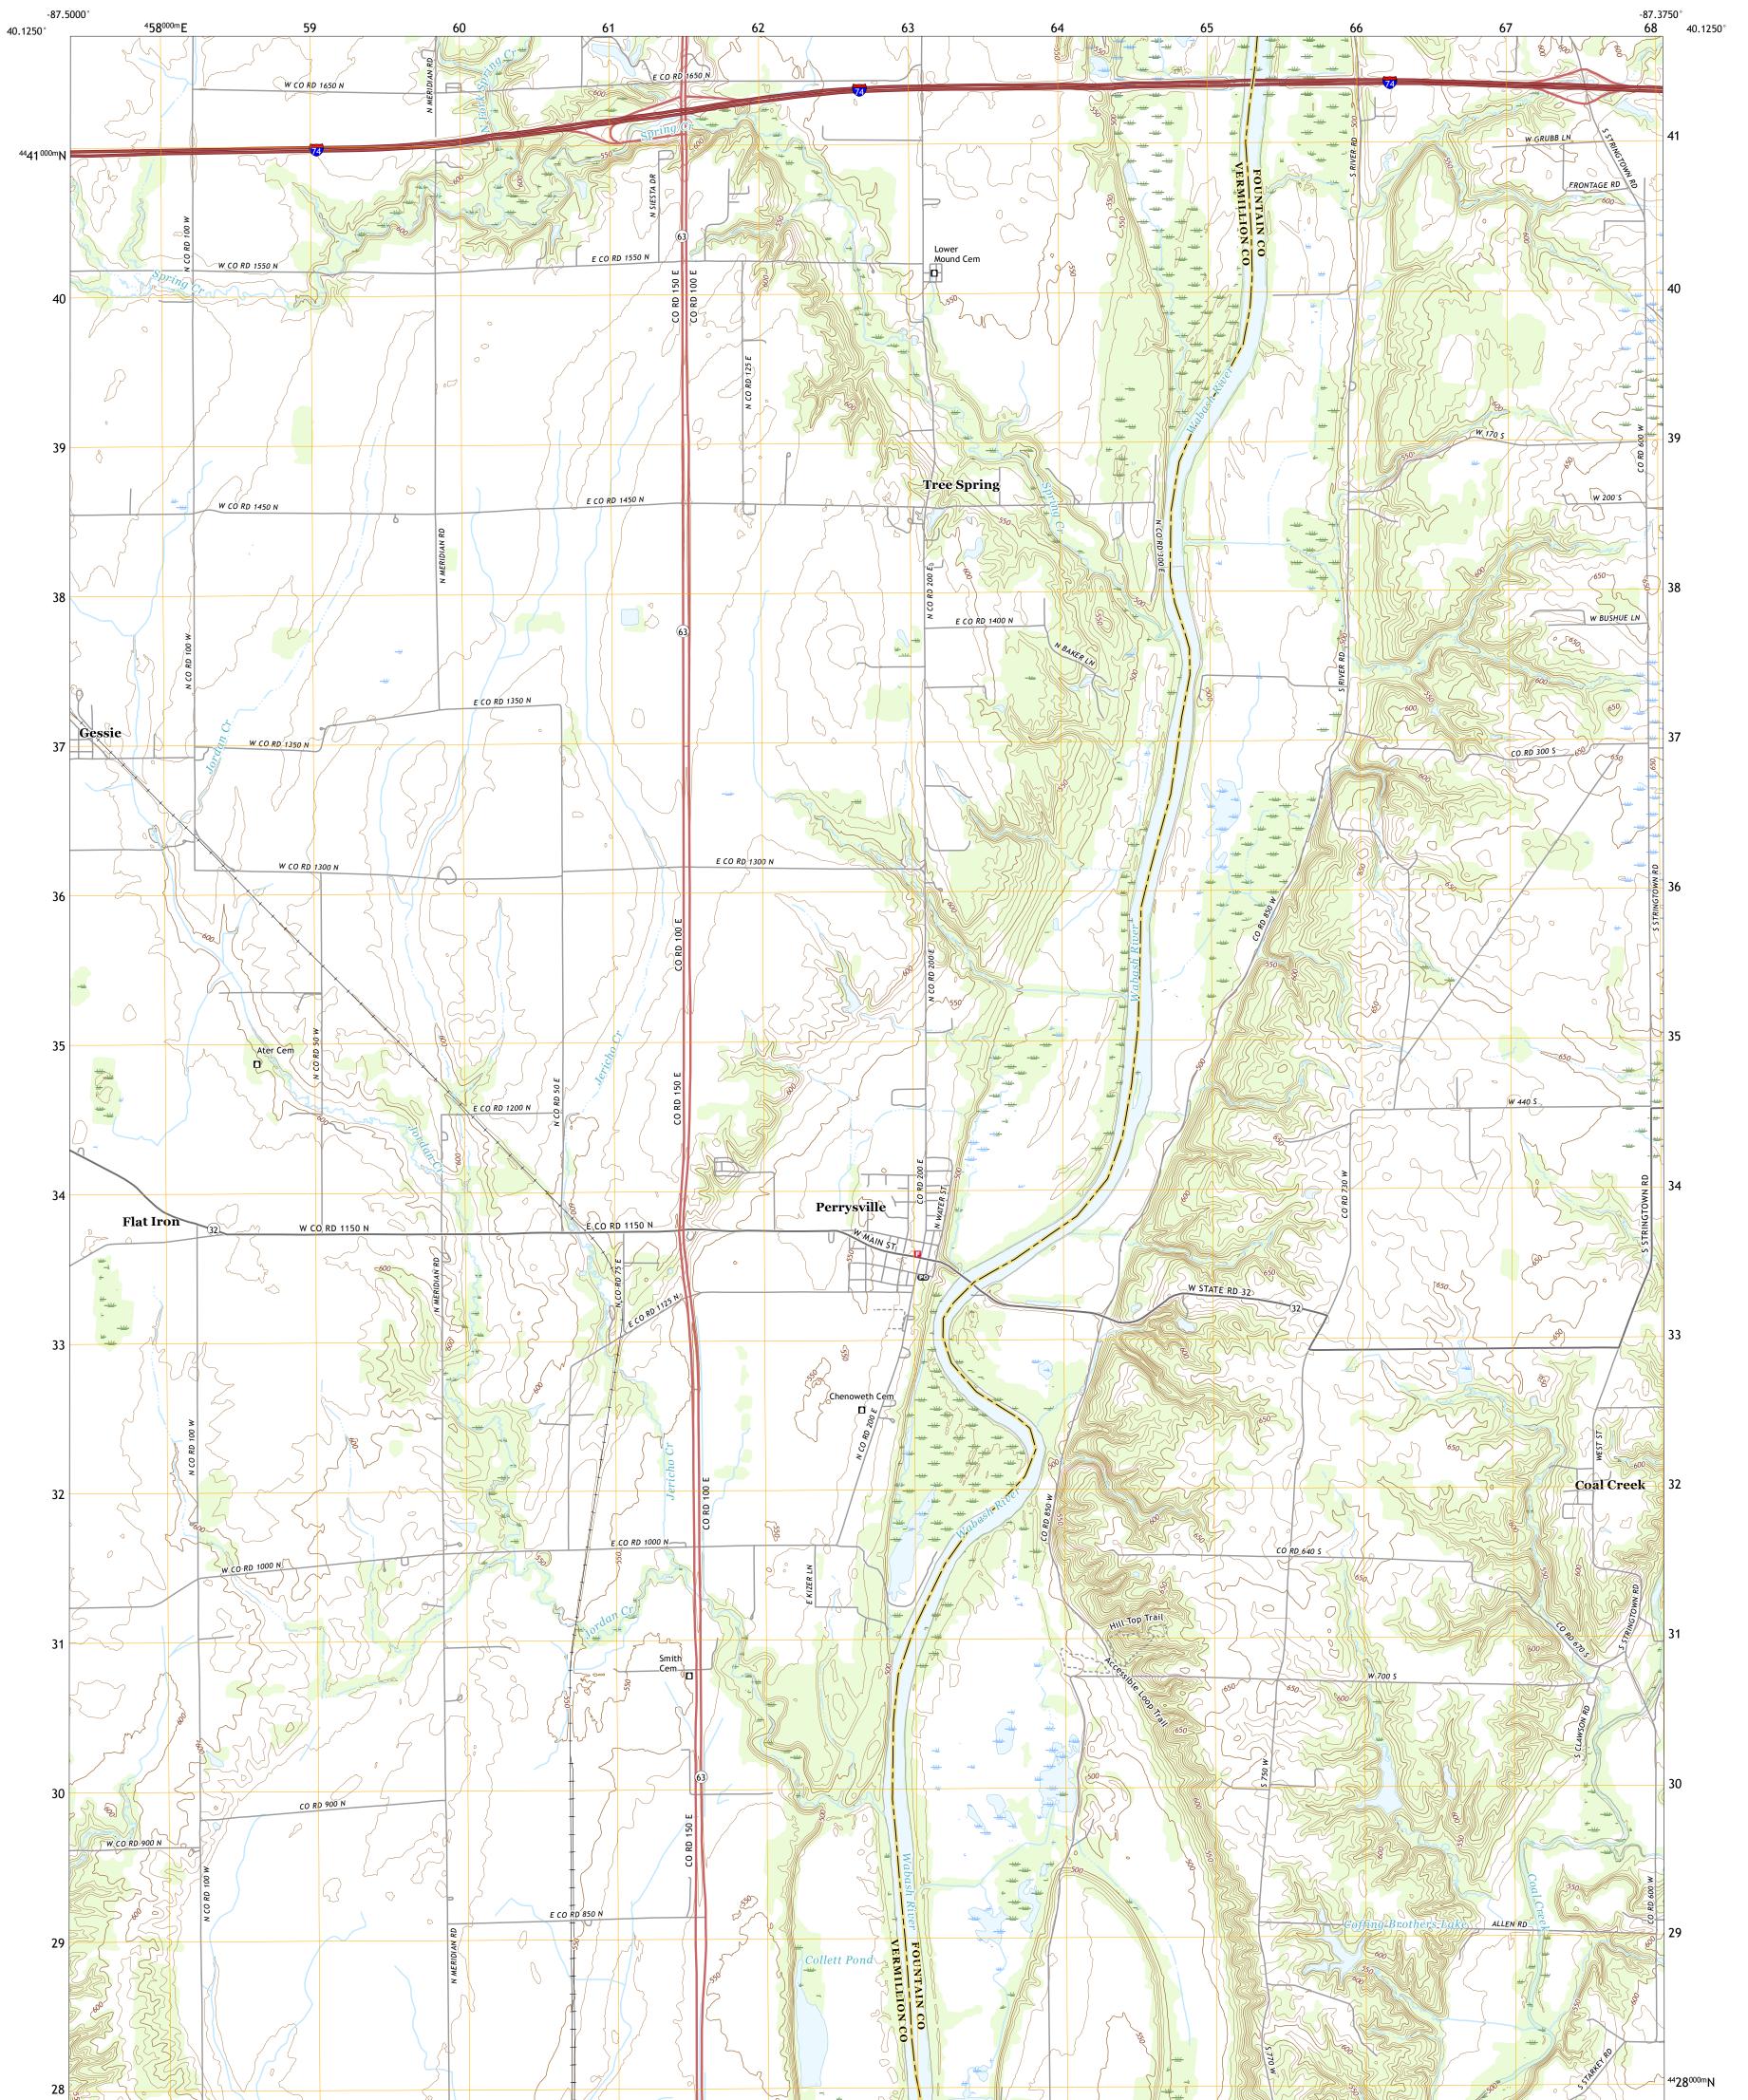

## U.S. DEPARTMENT OF THE INTERIOR U.S. GEOLOGICAL SURVEY

PERRYSVILLE QUADRANGLE INDIANA 7.5-MINUTE SERIES

Produced by the United States Geological Survey North American Datum of 1983 (NAD83) World Geodetic System of 1984 (WGS84). Projection and 1 000-meter grid:Universal Transverse Mercator, Zone 16T\16S This map is not a legal document. Boundaries may be generalized for this map scale. Private lands within government reservations may not be shown. Obtain permission before entering private lands.

Imagery.... Roads..... Names..... .....NAIP, September 2016 - September 2017 .... U.S. Census Bureau, 2016 - 2019 .....GNIS, 1979 - 2019 GNIS, 1979 - 2019 Hydrography......GNIS, 1979 - 2019 Contours.....National Hydrography Dataset, 2002 - 2018 Contours.....Multiple sources; see metadata file 2017 - 2018 Public Land Survey System......BLM, 2018 Wetlands......BLM, 2018