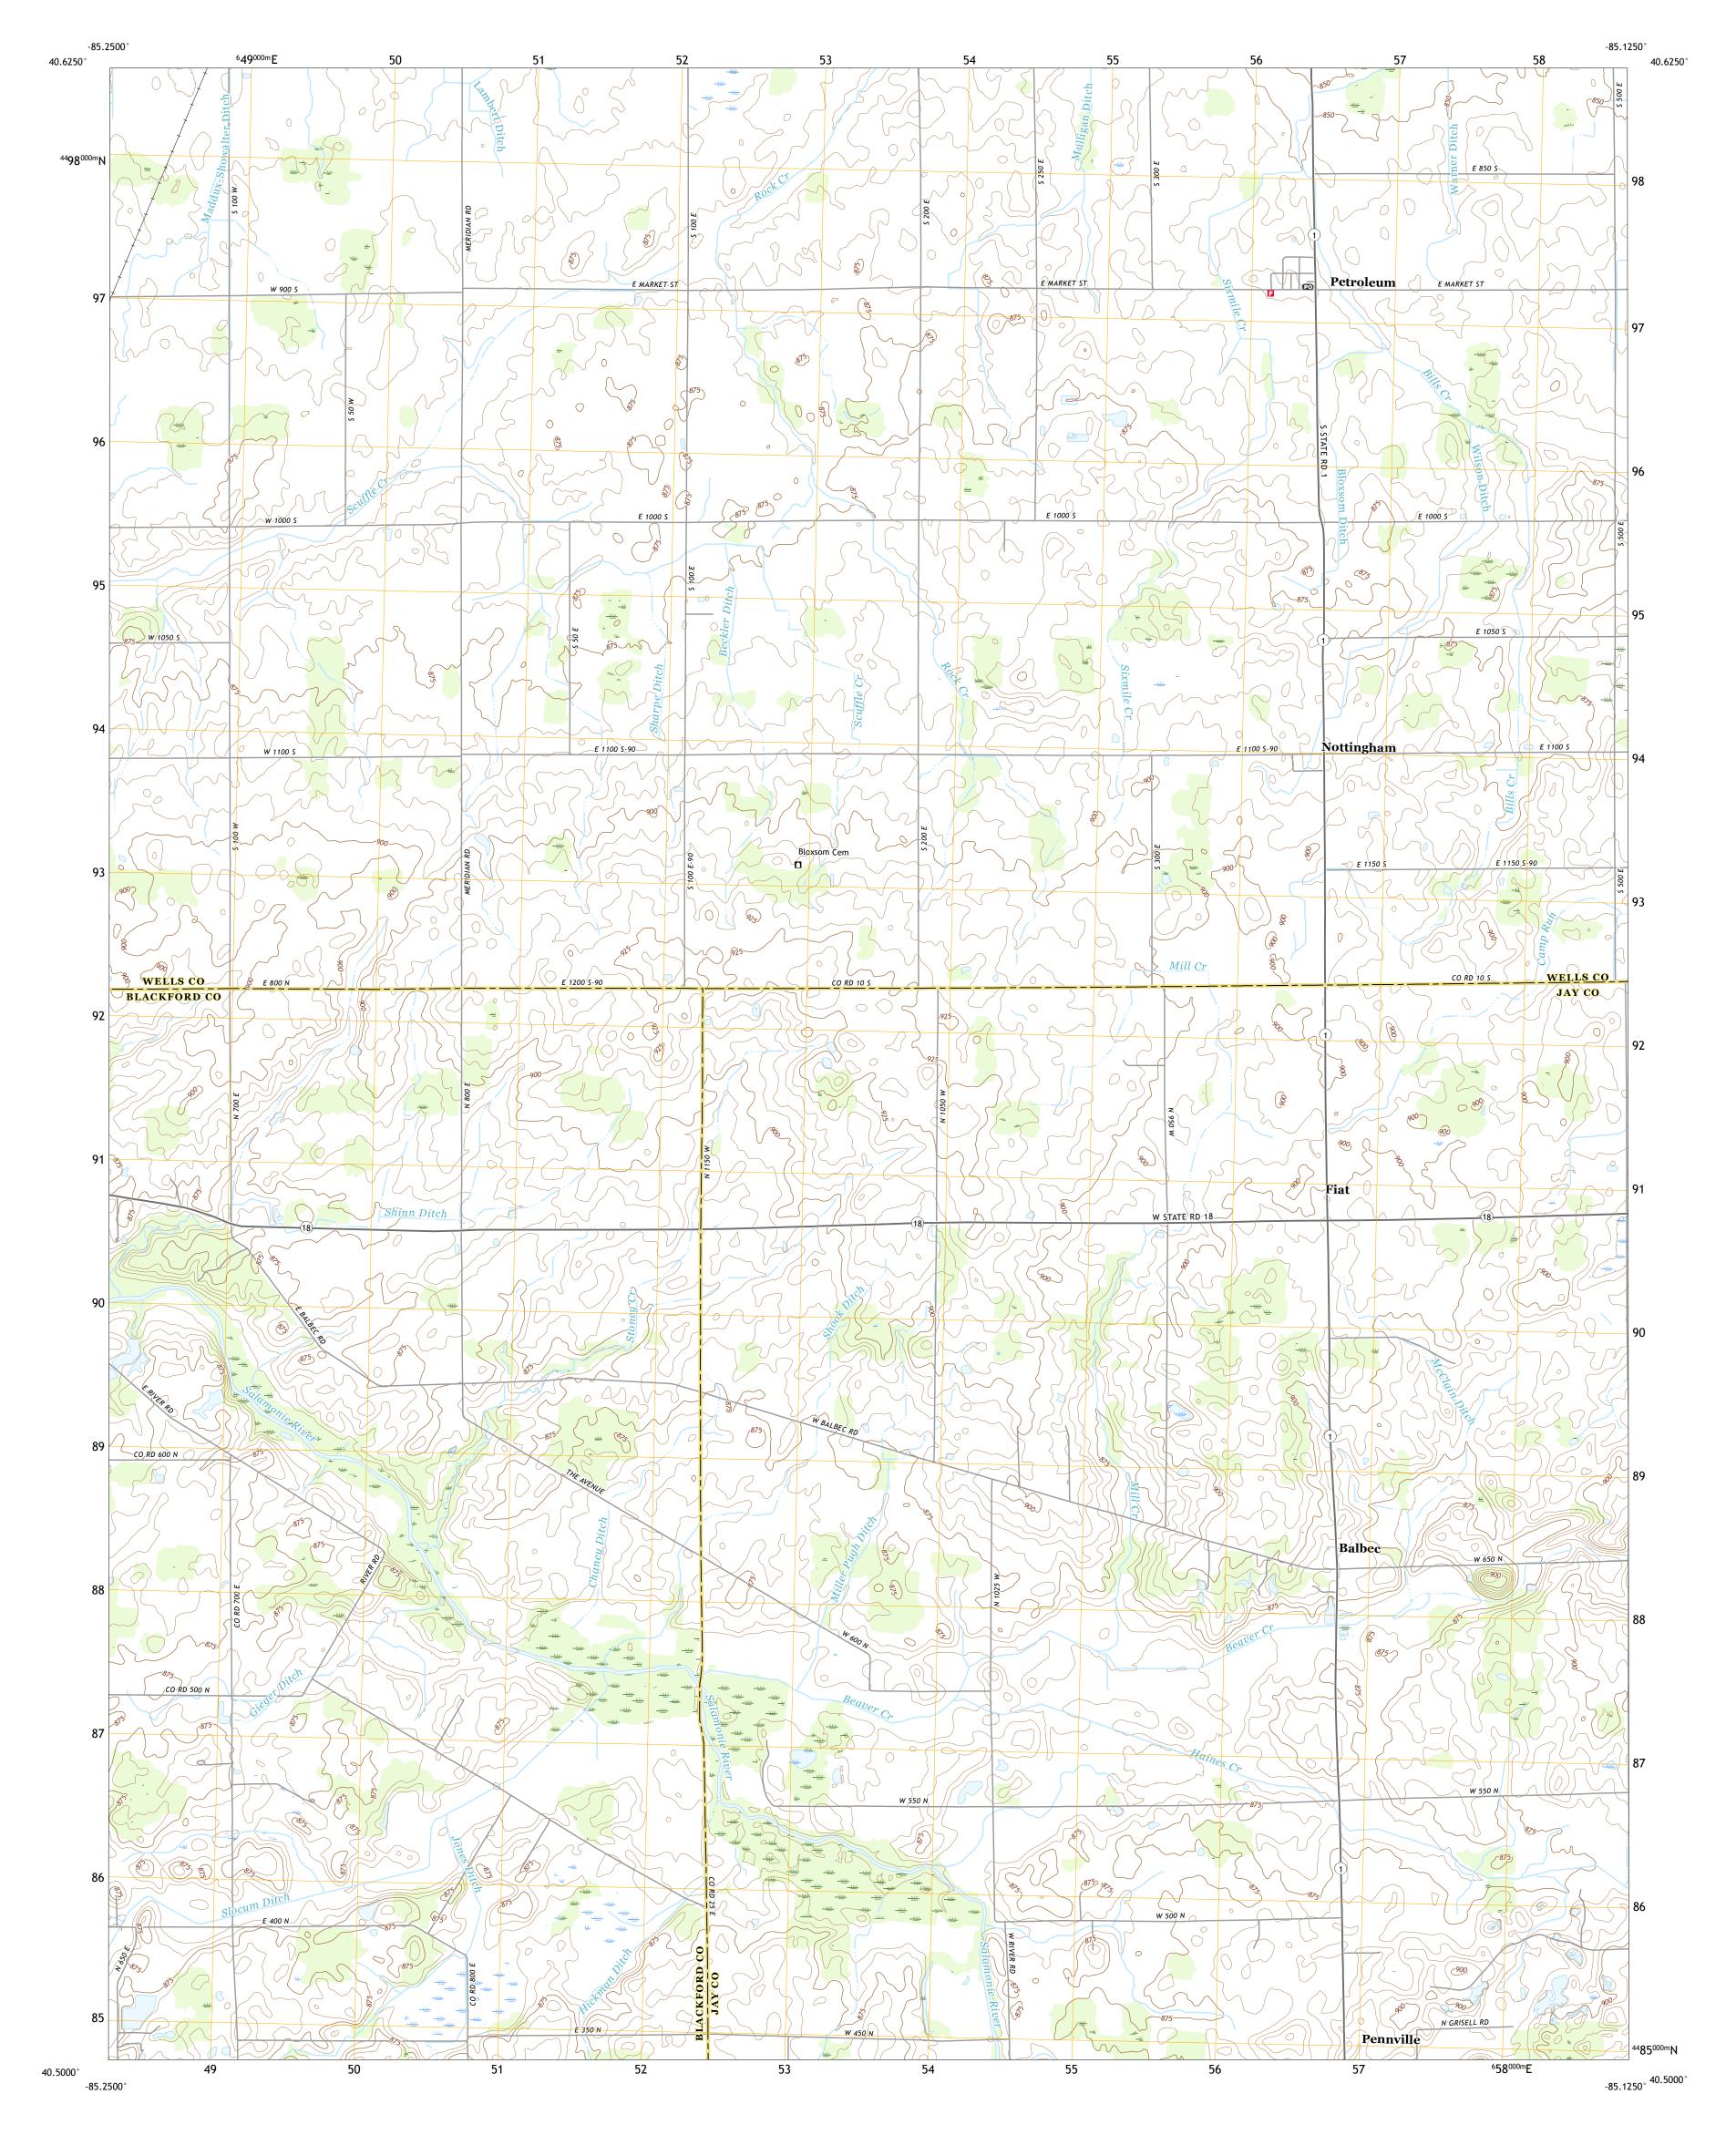

## U.S. DEPARTMENT OF THE INTERIOR U.S. GEOLOGICAL SURVEY

PETROLEUM QUADRANGLE INDIANA 7.5-MINUTE SERIES

Produced by the United States Geological Survey North American Datum of 1983 (NAD83) World Geodetic System of 1984 (WGS84). Projection and 1 000-meter grid:Universal Transverse Mercator, Zone 16T This map is not a legal document. Boundaries may be generalized for this map scale. Private lands within government reservations may not be shown. Obtain permission before entering private lands.

Imagery.... Roads..... Names..... ......NAIP, June 2016 - October 2016 .....U.S. Census Bureau, 2016 - 2019 .....GNIS, 1979 - 2019 HydrographyGNIS, 1979 - 2019HydrographyDataset, 2002 - 2019ContoursNational Hydrography Dataset, 2016BoundariesMultiple sources; see metadata file 2017 - 2018PublicLandSystemBLM, 2018WetlandsInventory 1980