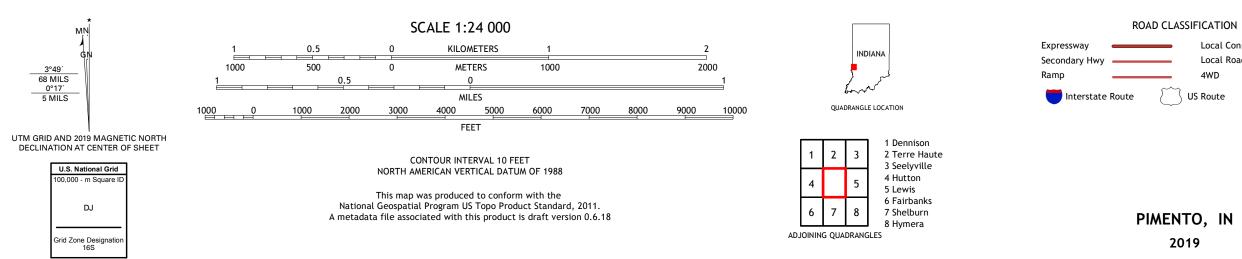

## NSN. 7643016366413 NGA REF NO. US GS X 24 K 35198

Local Connector

\_\_\_\_

State Route

Local Road

4WD