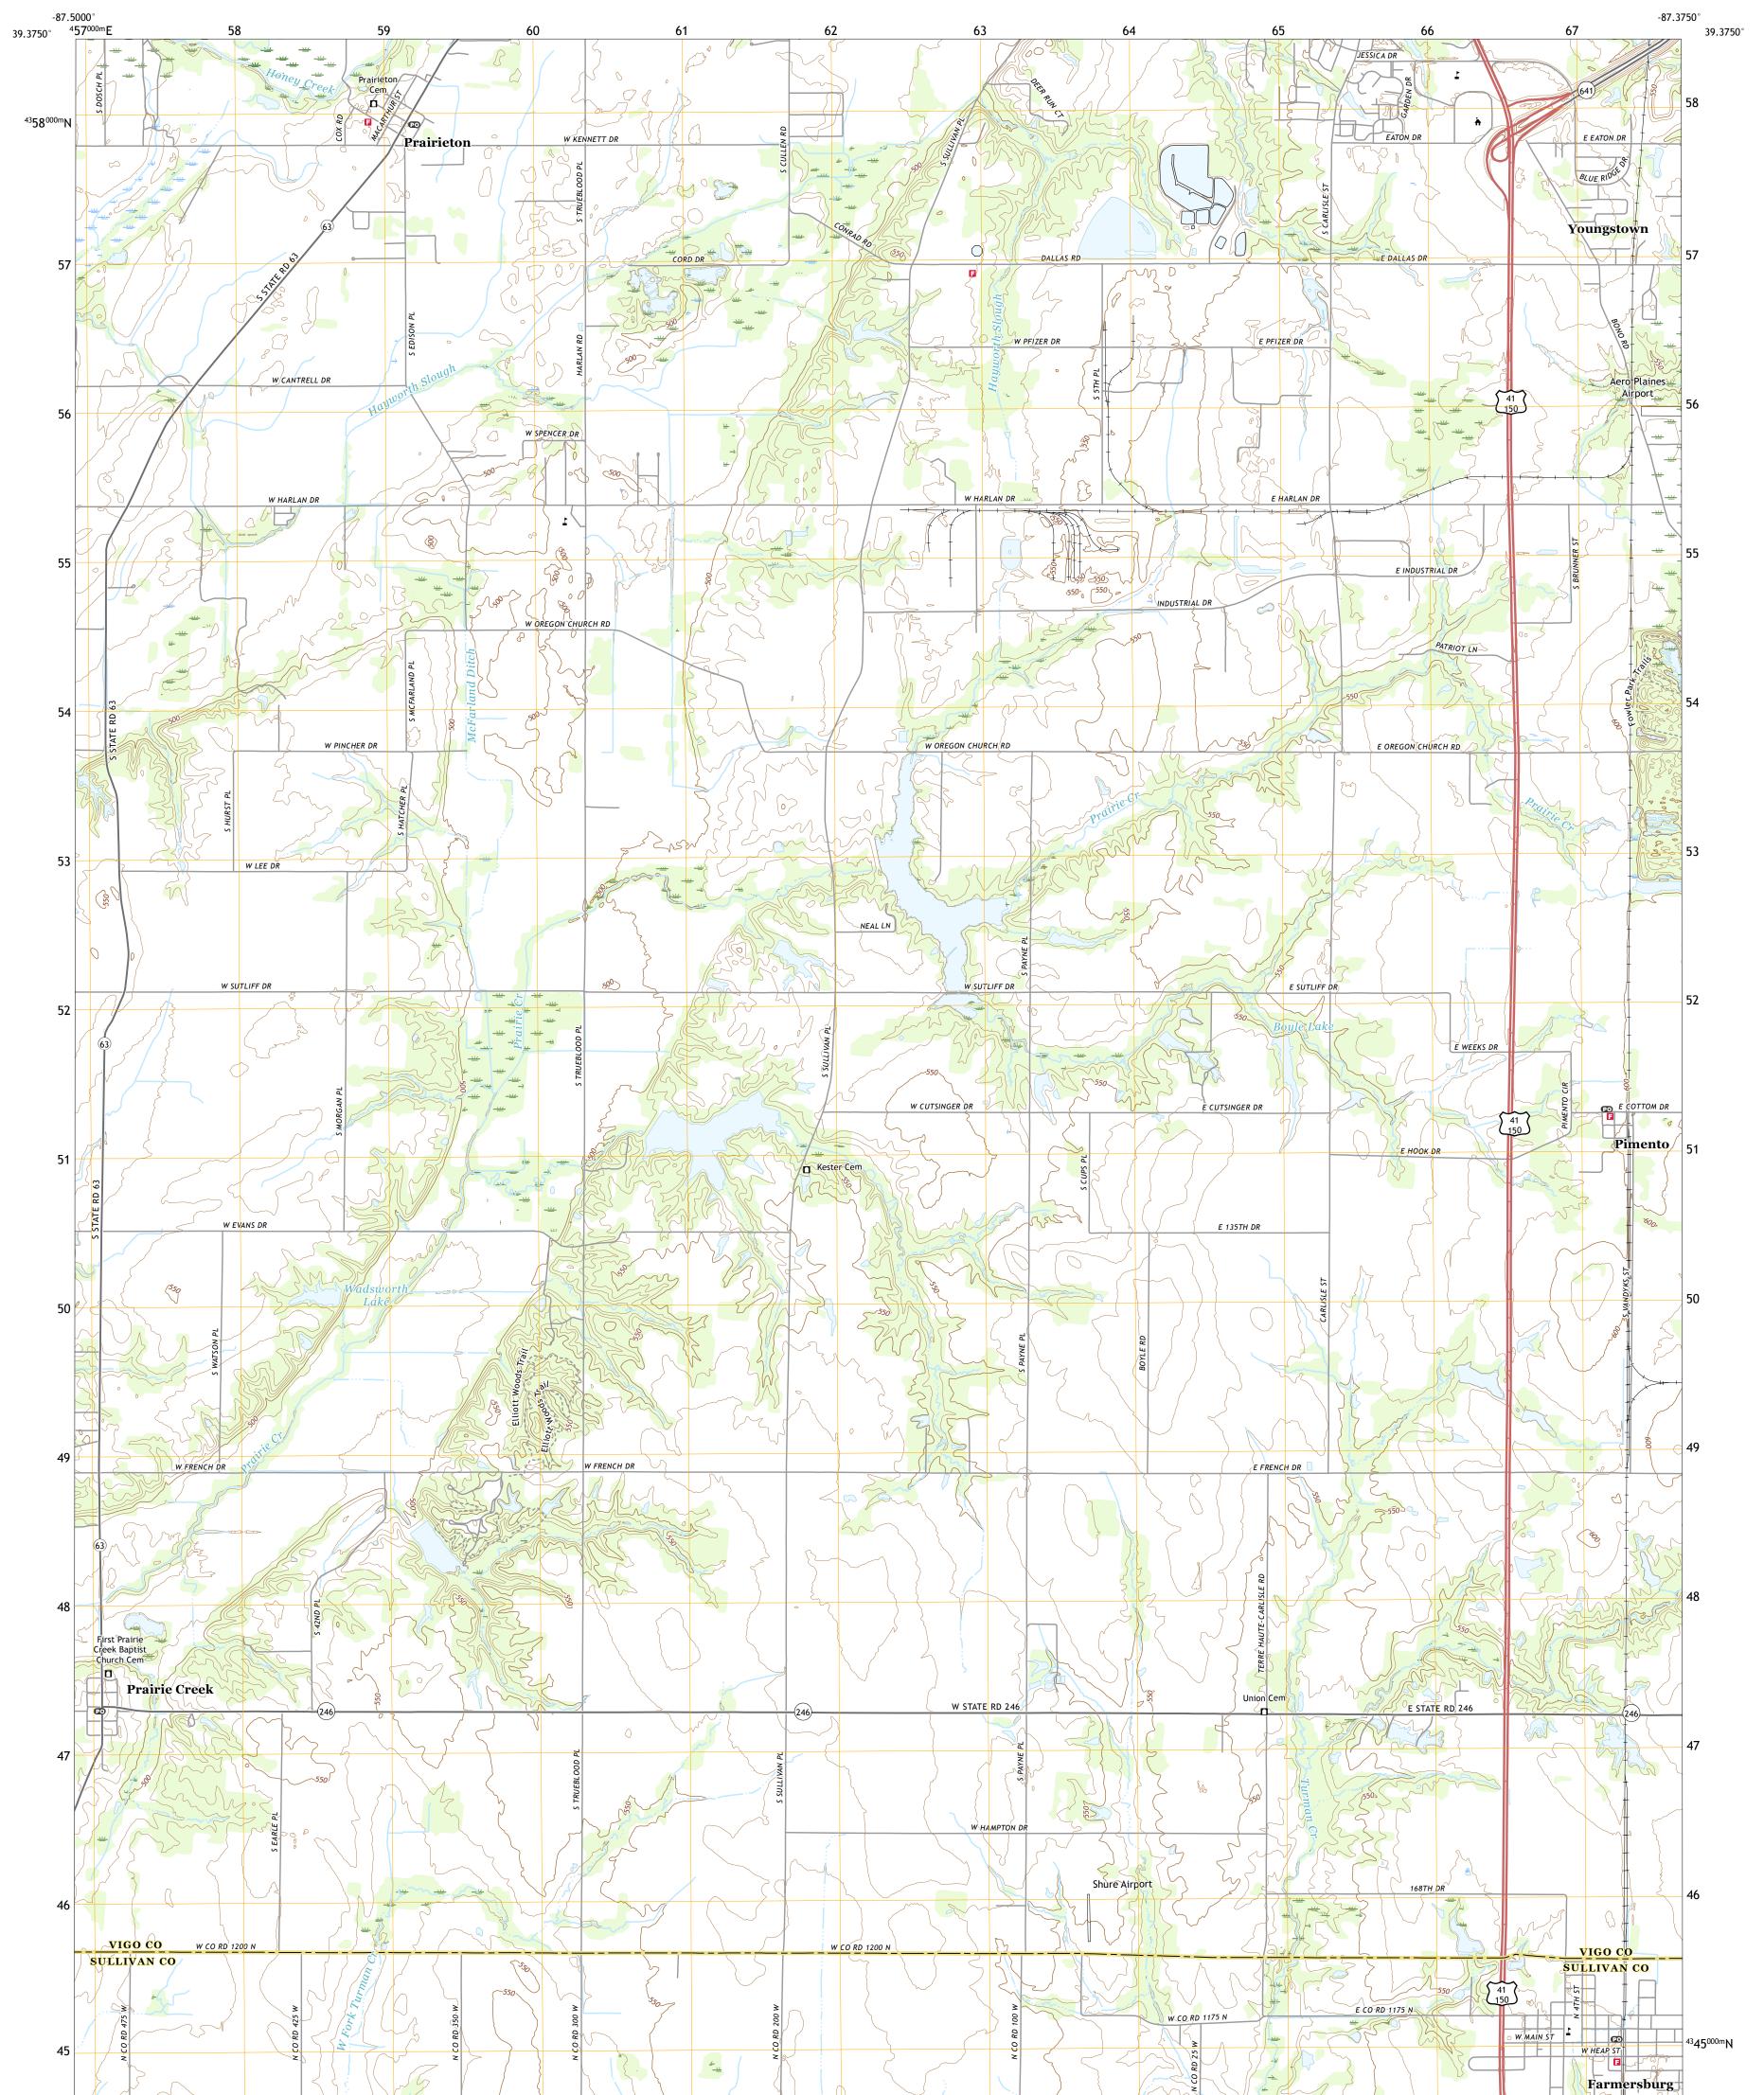

Produced by the United States Geological Survey North American Datum of 1983 (NAD83) World Geodetic System of 1984 (WGS84). Projection and 1 000-meter grid:Universal Transverse Mercator, Zone 16S This map is not a legal document. Boundaries may be generalized for this map scale. Private lands within government reservations may not be shown. Obtain permission before entering private lands.

......NAIP, September 2016 - October 2016 .....U.S. Census Bureau, 2016 - 2019 .....GNIS, 1979 - 2019 Imagery.... Roads..... Names..... Public Land Survey System..... Wetlands......FWS Nation National Wetlands Inventory 1980