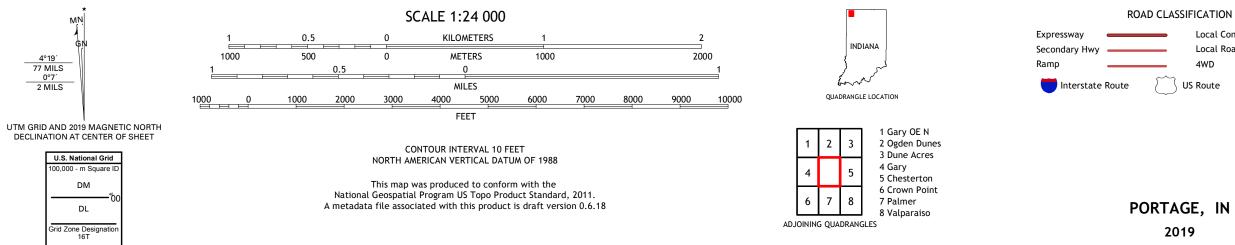

PORTAGE QUADRANGLE INDIANA 7.5-MINUTE SERIES

Produced by the United States Geological Survey North American Datum of 1983 (NAD83) World Geodetic System of 1984 (WGS84). Projection and 1 000-meter grid: Universal Transverse Mercator, Zone 16T This map is not a legal document. Boundaries may be generalized for this map scale. Private lands within government reservations may not be shown. Obtain permission before entering private lands.