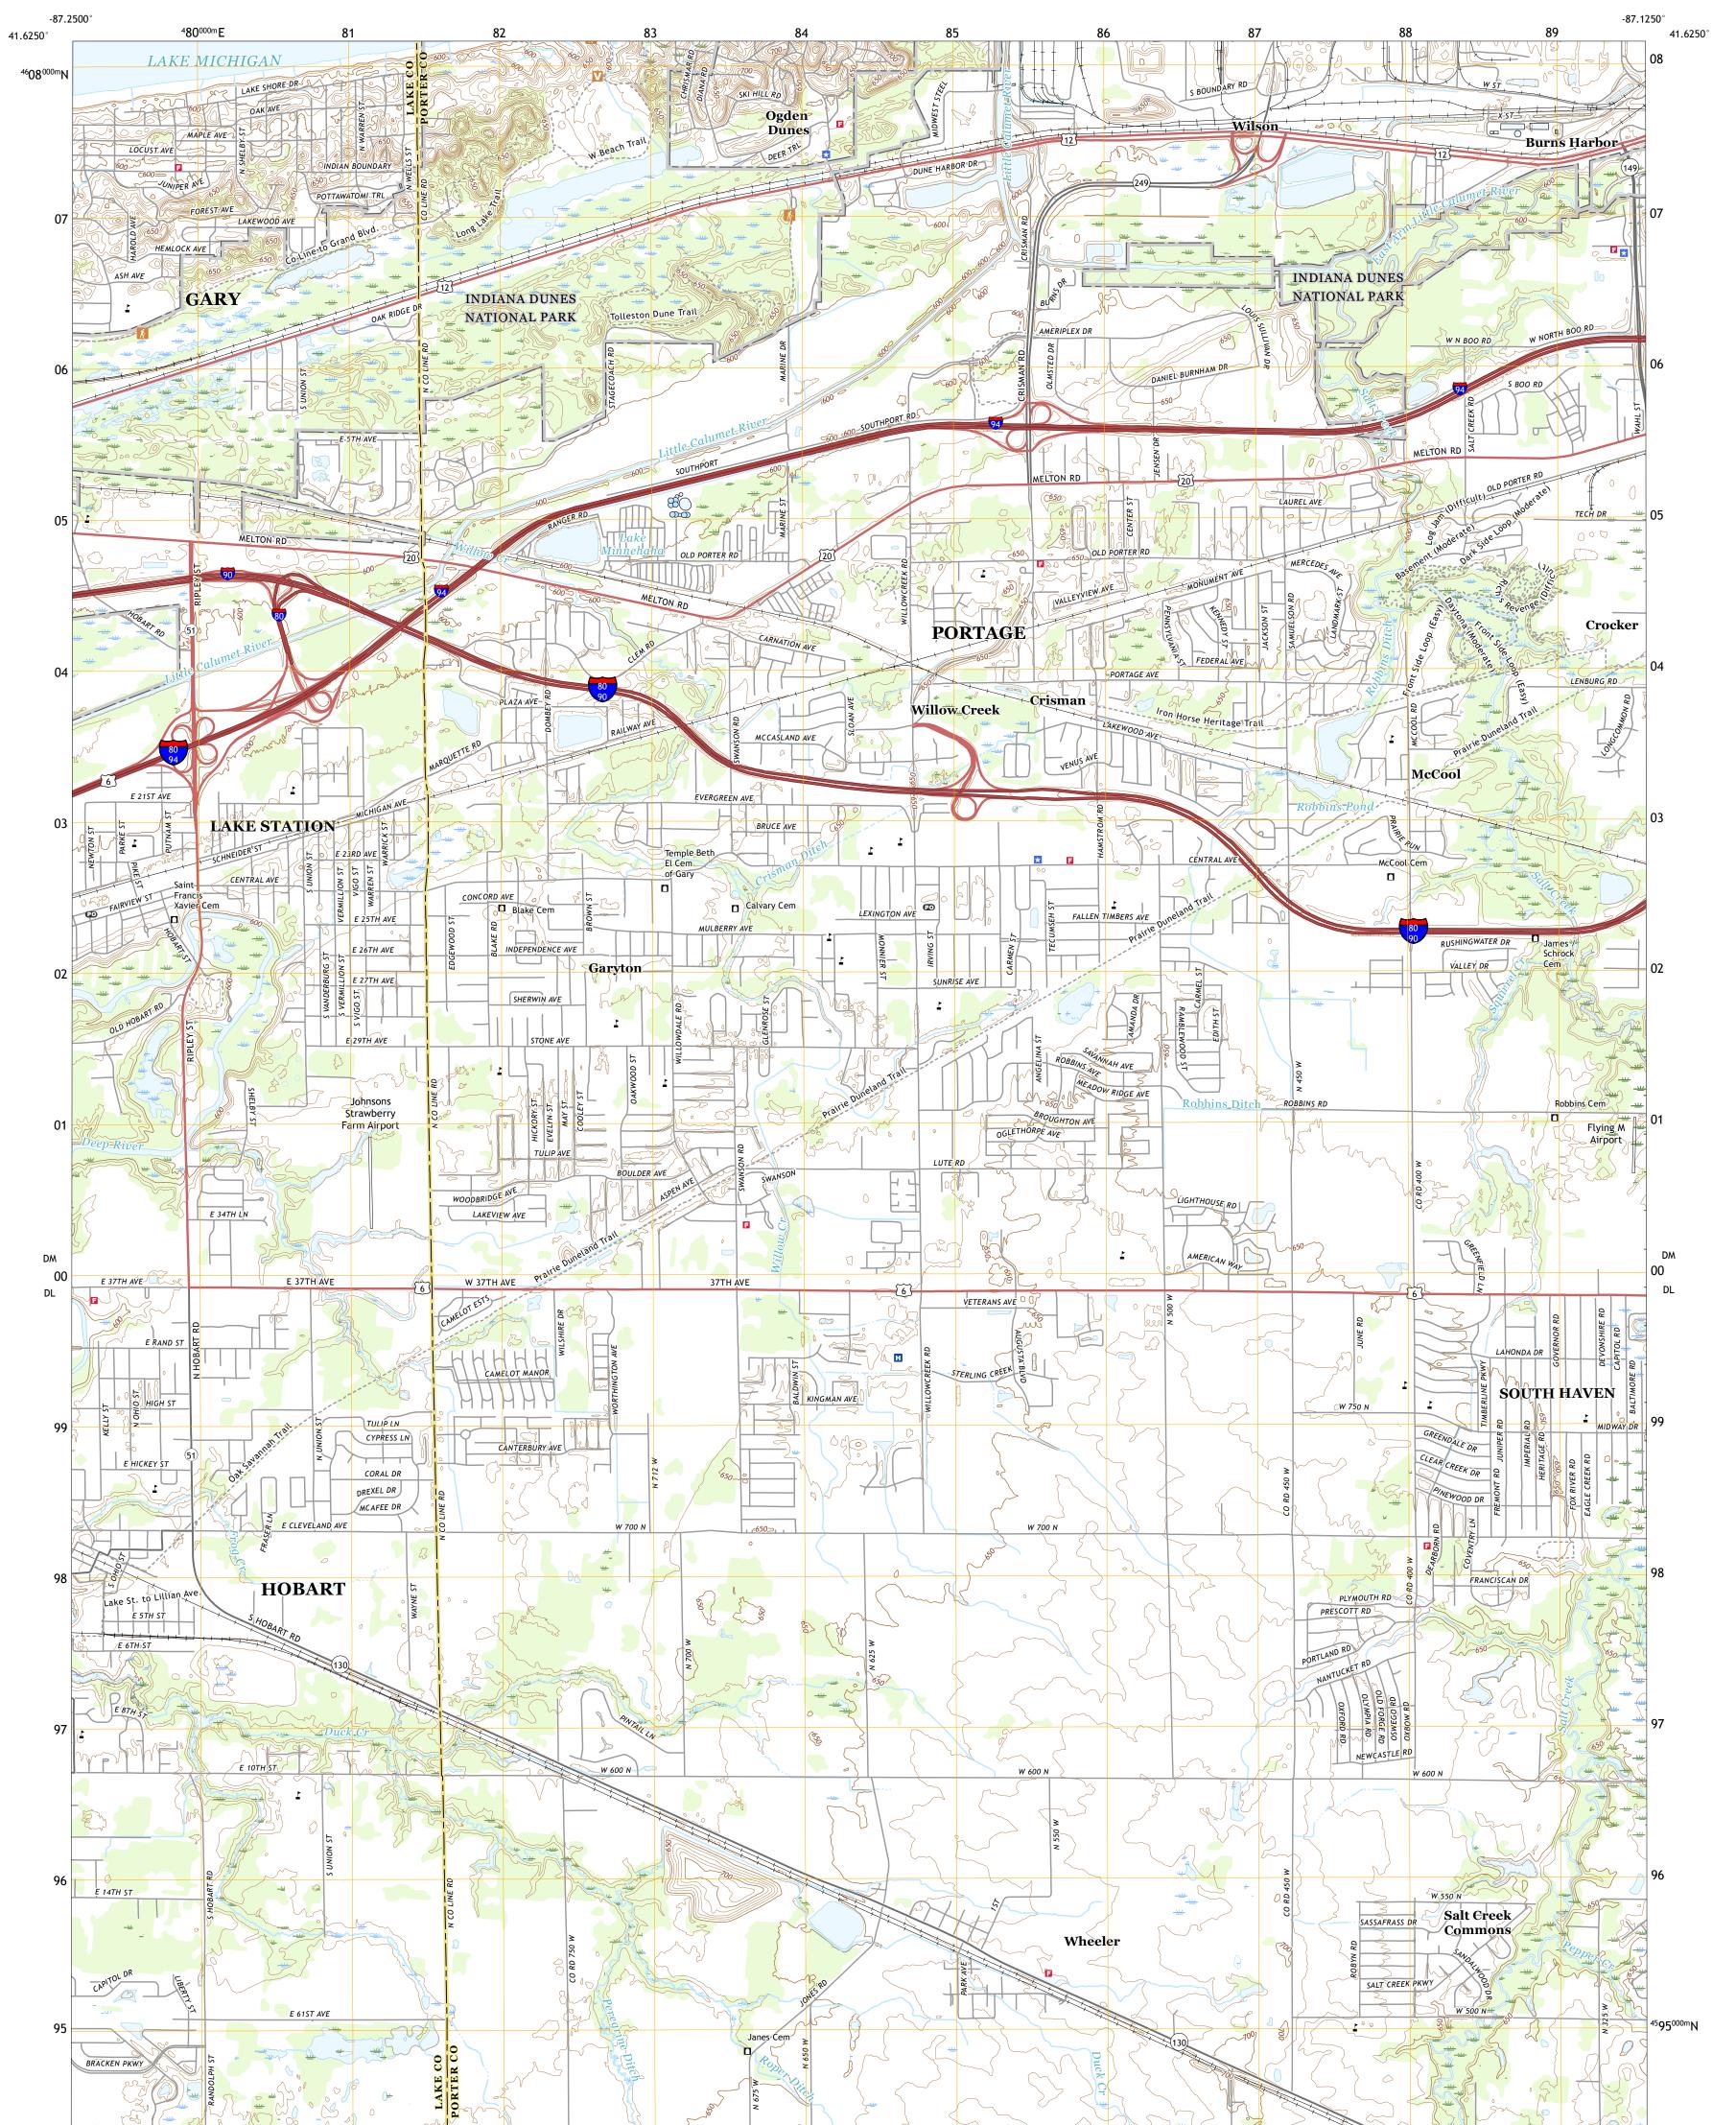

PORTAGE QUADRANGLE INDIANA 7.5-MINUTE SERIES

Produced by the United States Geological Survey North American Datum of 1983 (NAD83) World Geodetic System of 1984 (WGS84). Projection and 1 000-meter grid: Universal Transverse Mercator, Zone 16T This map is not a legal document. Boundaries may be generalized for this map scale. Private lands within government reservations may not be shown. Obtain permission before entering private lands.

Imagery... Roads..... ...NAIP, September 2016 - October 2016 U.S. Census Bureau, 2016 - 2019 ......GNIS, 1979 - 2019 Names.... ......National Hydrography Dataset, 2004 -.....National Elevation Dataset, .....Multiple sources; see metadata file 2017 -Hydrography..... - 2019 Contours...... Boundaries..... 2016 2018 Public Land Survey System..... Wetlands......FWS Natio .....BLM, 2018 Wetlands..... National Wetlands Inventory 1980