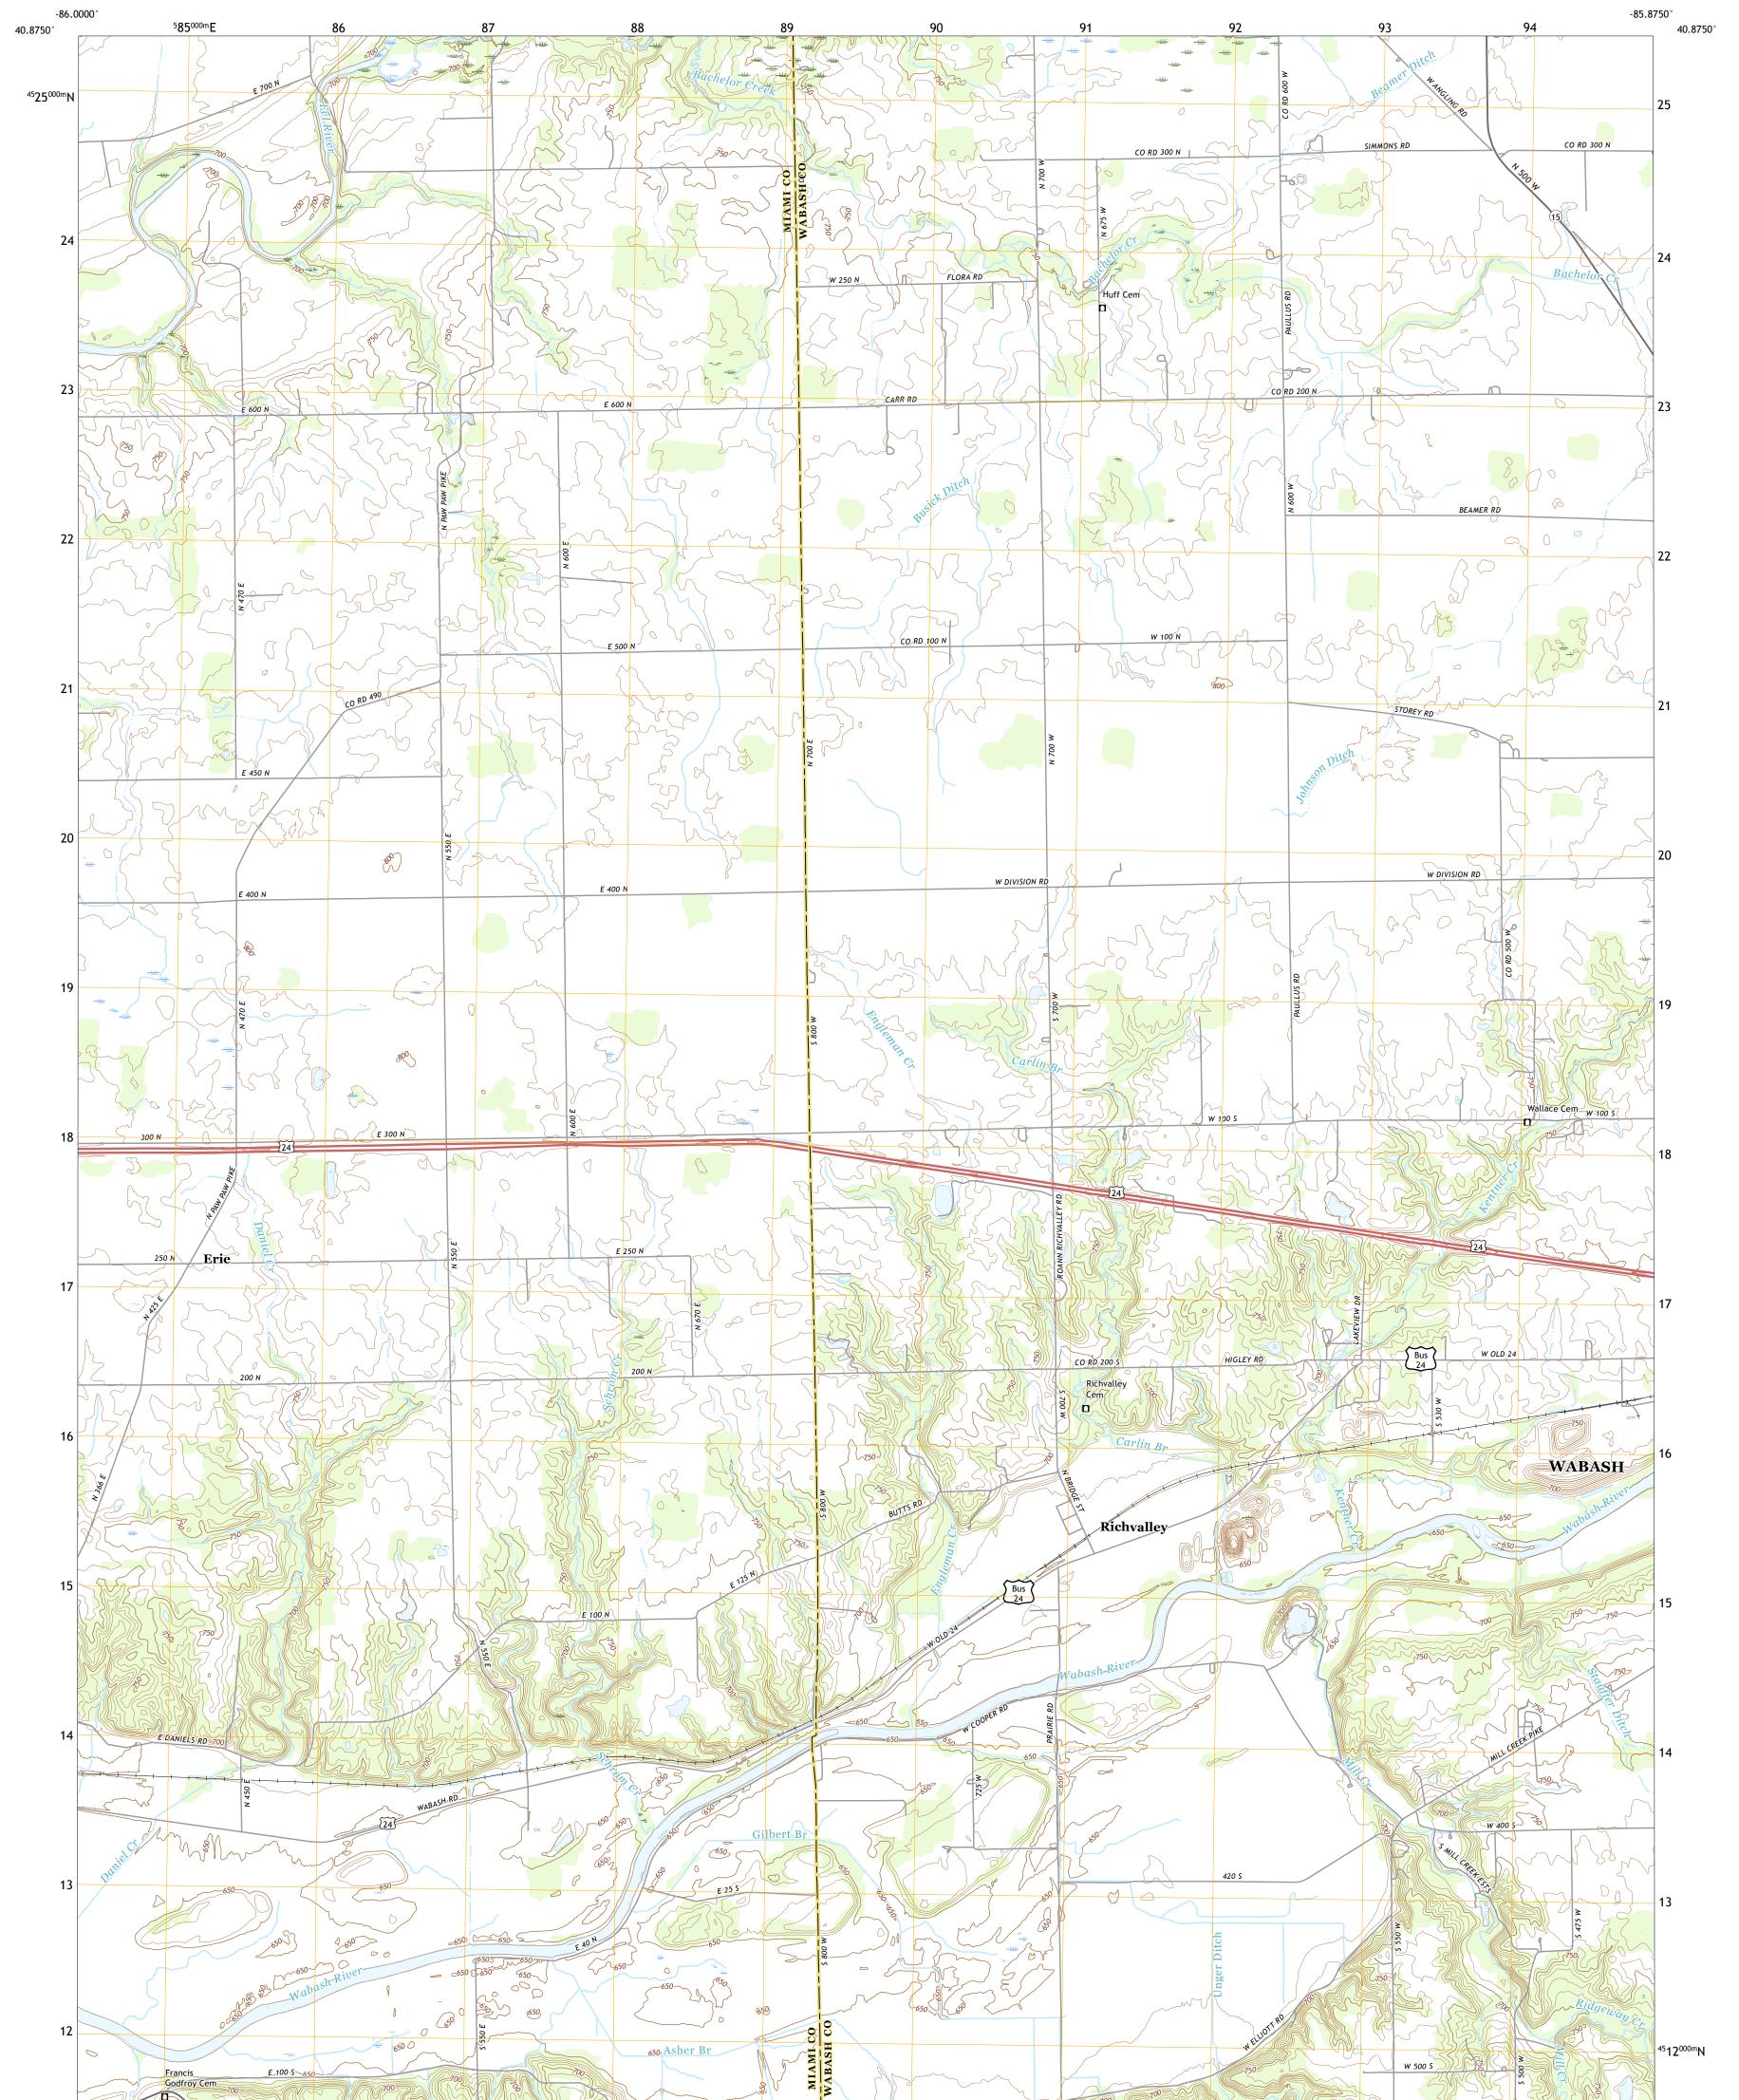

Produced by the United States Geological Survey North American Datum of 1983 (NAD83) World Geodetic System of 1984 (WGS84). Projection and 1 000-meter grid:Universal Transverse Mercator, Zone 16T This map is not a legal document. Boundaries may be generalized for this map scale. Private lands within government reservations may not be shown. Obtain permission before entering private lands.

 Imagery......NAIP, June 2016 - October 2016

 Roads......U.S.
 Census Bureau, 2016 - 2019

 Names......GNIS, 1979 - 2018

 Hydrography......National Hydrography Dataset, 2002 - 2018

 Contours.....National Elevation Dataset, 2014

 Boundaries.....Multiple sources; see metadata file 2017 - 2018

 Public Land Survey System......BLM, 2018

 Wetlands.....FWS National Wetlands Inventory 1980

NSN. 76430163X24K37860