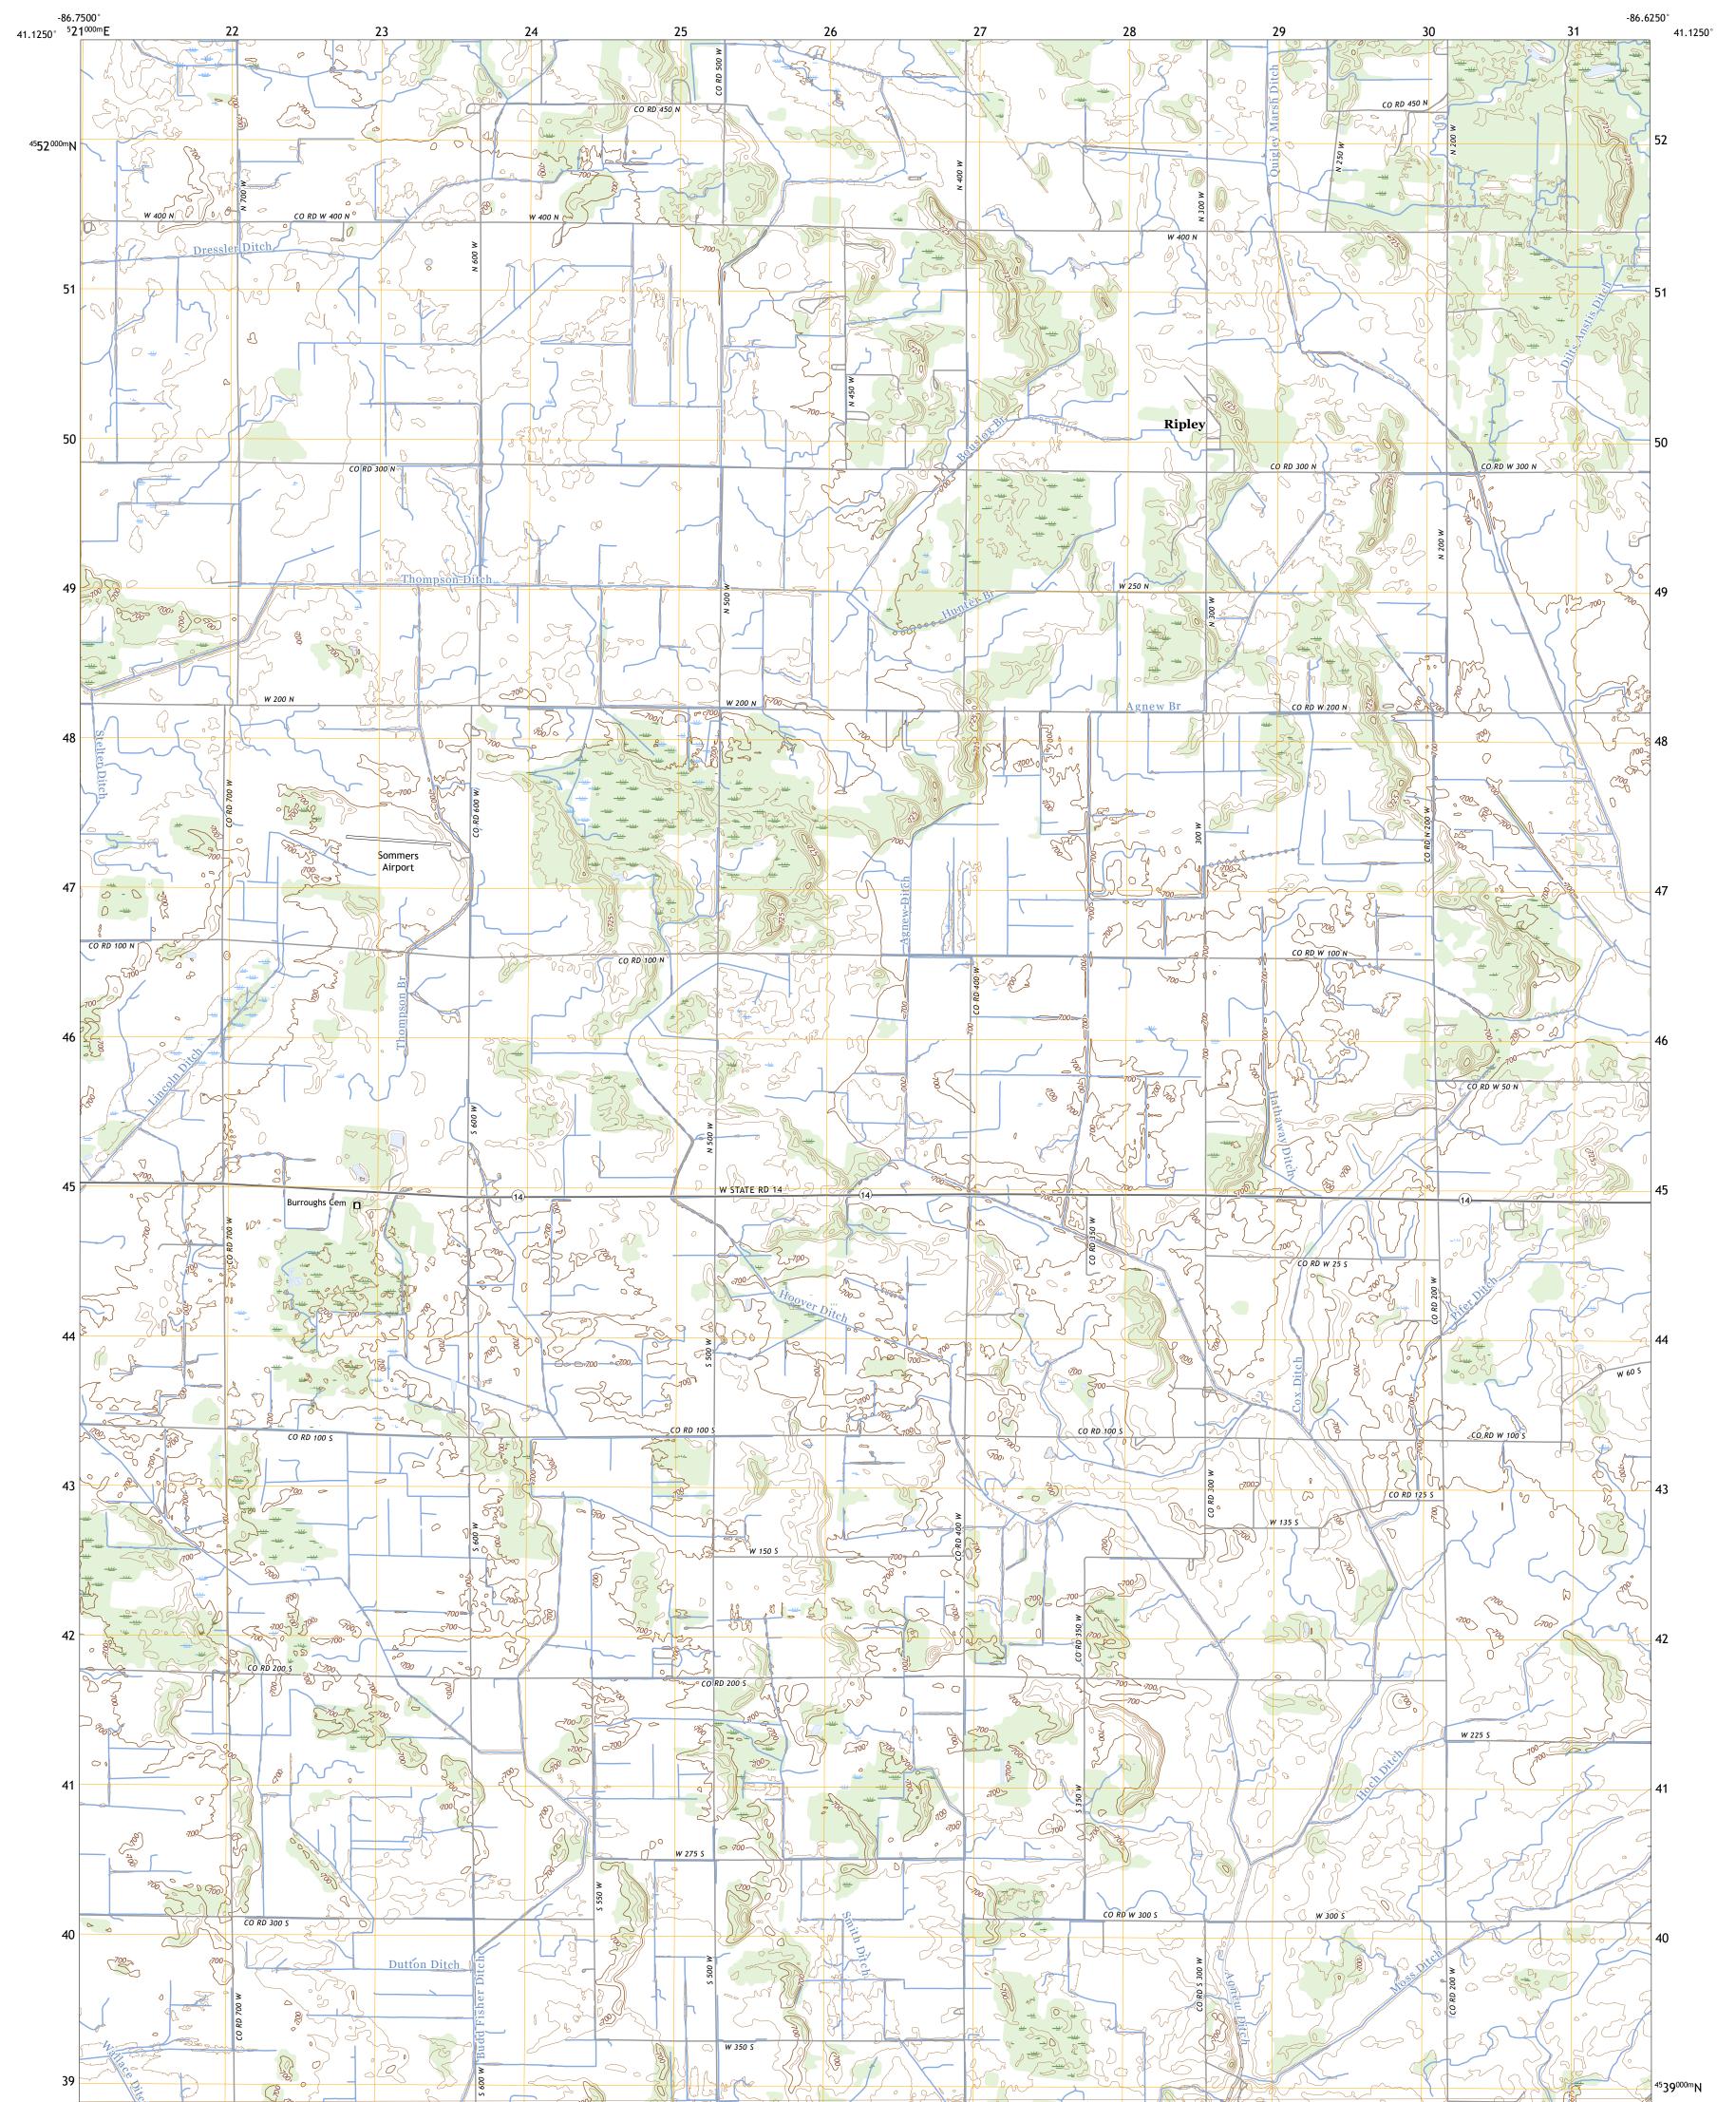

## U.S. DEPARTMENT OF THE INTERIOR U.S. GEOLOGICAL SURVEY

RIPLEY QUADRANGLE INDIANA - PULASKI COUNTY 7.5-MINUTE SERIES

Produced by the United States Geological Survey North American Datum of 1983 (NAD83) World Geodetic System of 1984 (WGS84). Projection and 1 000-meter grid:Universal Transverse Mercator, Zone 16T This map is not a legal document. Boundaries may be generalized for this map scale. Private lands within government reservations may not be shown. Obtain permission before entering private lands.