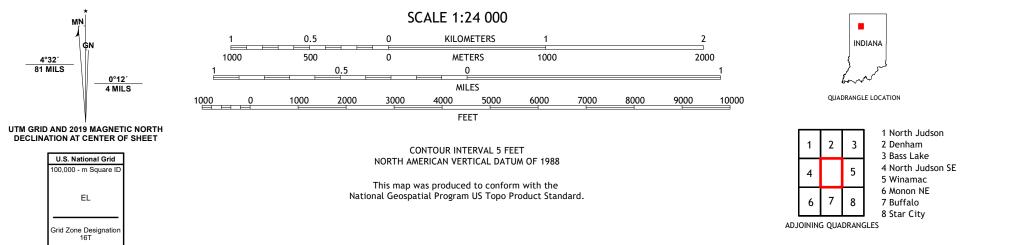

## U.S. DEPARTMENT OF THE INTERIOR U.S. GEOLOGICAL SURVEY

RIPLEY QUADRANGLE INDIANA - PULASKI COUNTY 7.5-MINUTE SERIES

Produced by the United States Geological Survey North American Datum of 1983 (NAD83) World Geodetic System of 1984 (WGS84). Projection and 1 000-meter grid:Universal Transverse Mercator, Zone 16T This map is not a legal document. Boundaries may be generalized for this map scale. Private lands within government reservations may not be shown. Obtain permission before entering private lands.