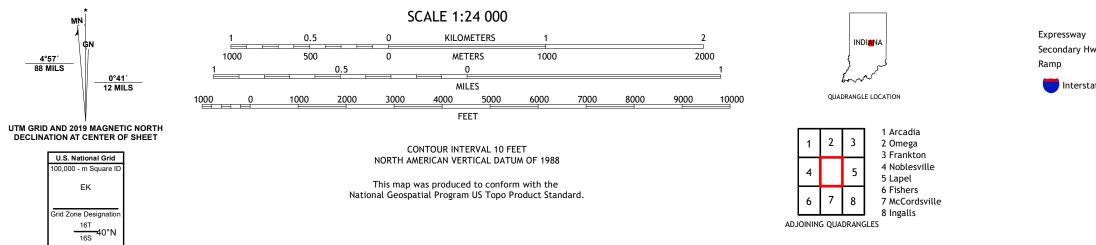

## U.S. DEPARTMENT OF THE INTERIOR U.S. GEOLOGICAL SURVEY

RIVERWOOD QUADRANGLE INDIANA - HAMILTON COUNTY 7.5-MINUTE SERIES

Produced by the United States Geological Survey North American Datum of 1983 (NAD83) World Geodetic System of 1984 (WGS84). Projection and 1 000-meter grid:Universal Transverse Mercator, Zone 16T\16S This map is not a legal document. Boundaries may be generalized for this map scale. Private lands within government reservations may not be shown. Obtain permission before entering private lands.