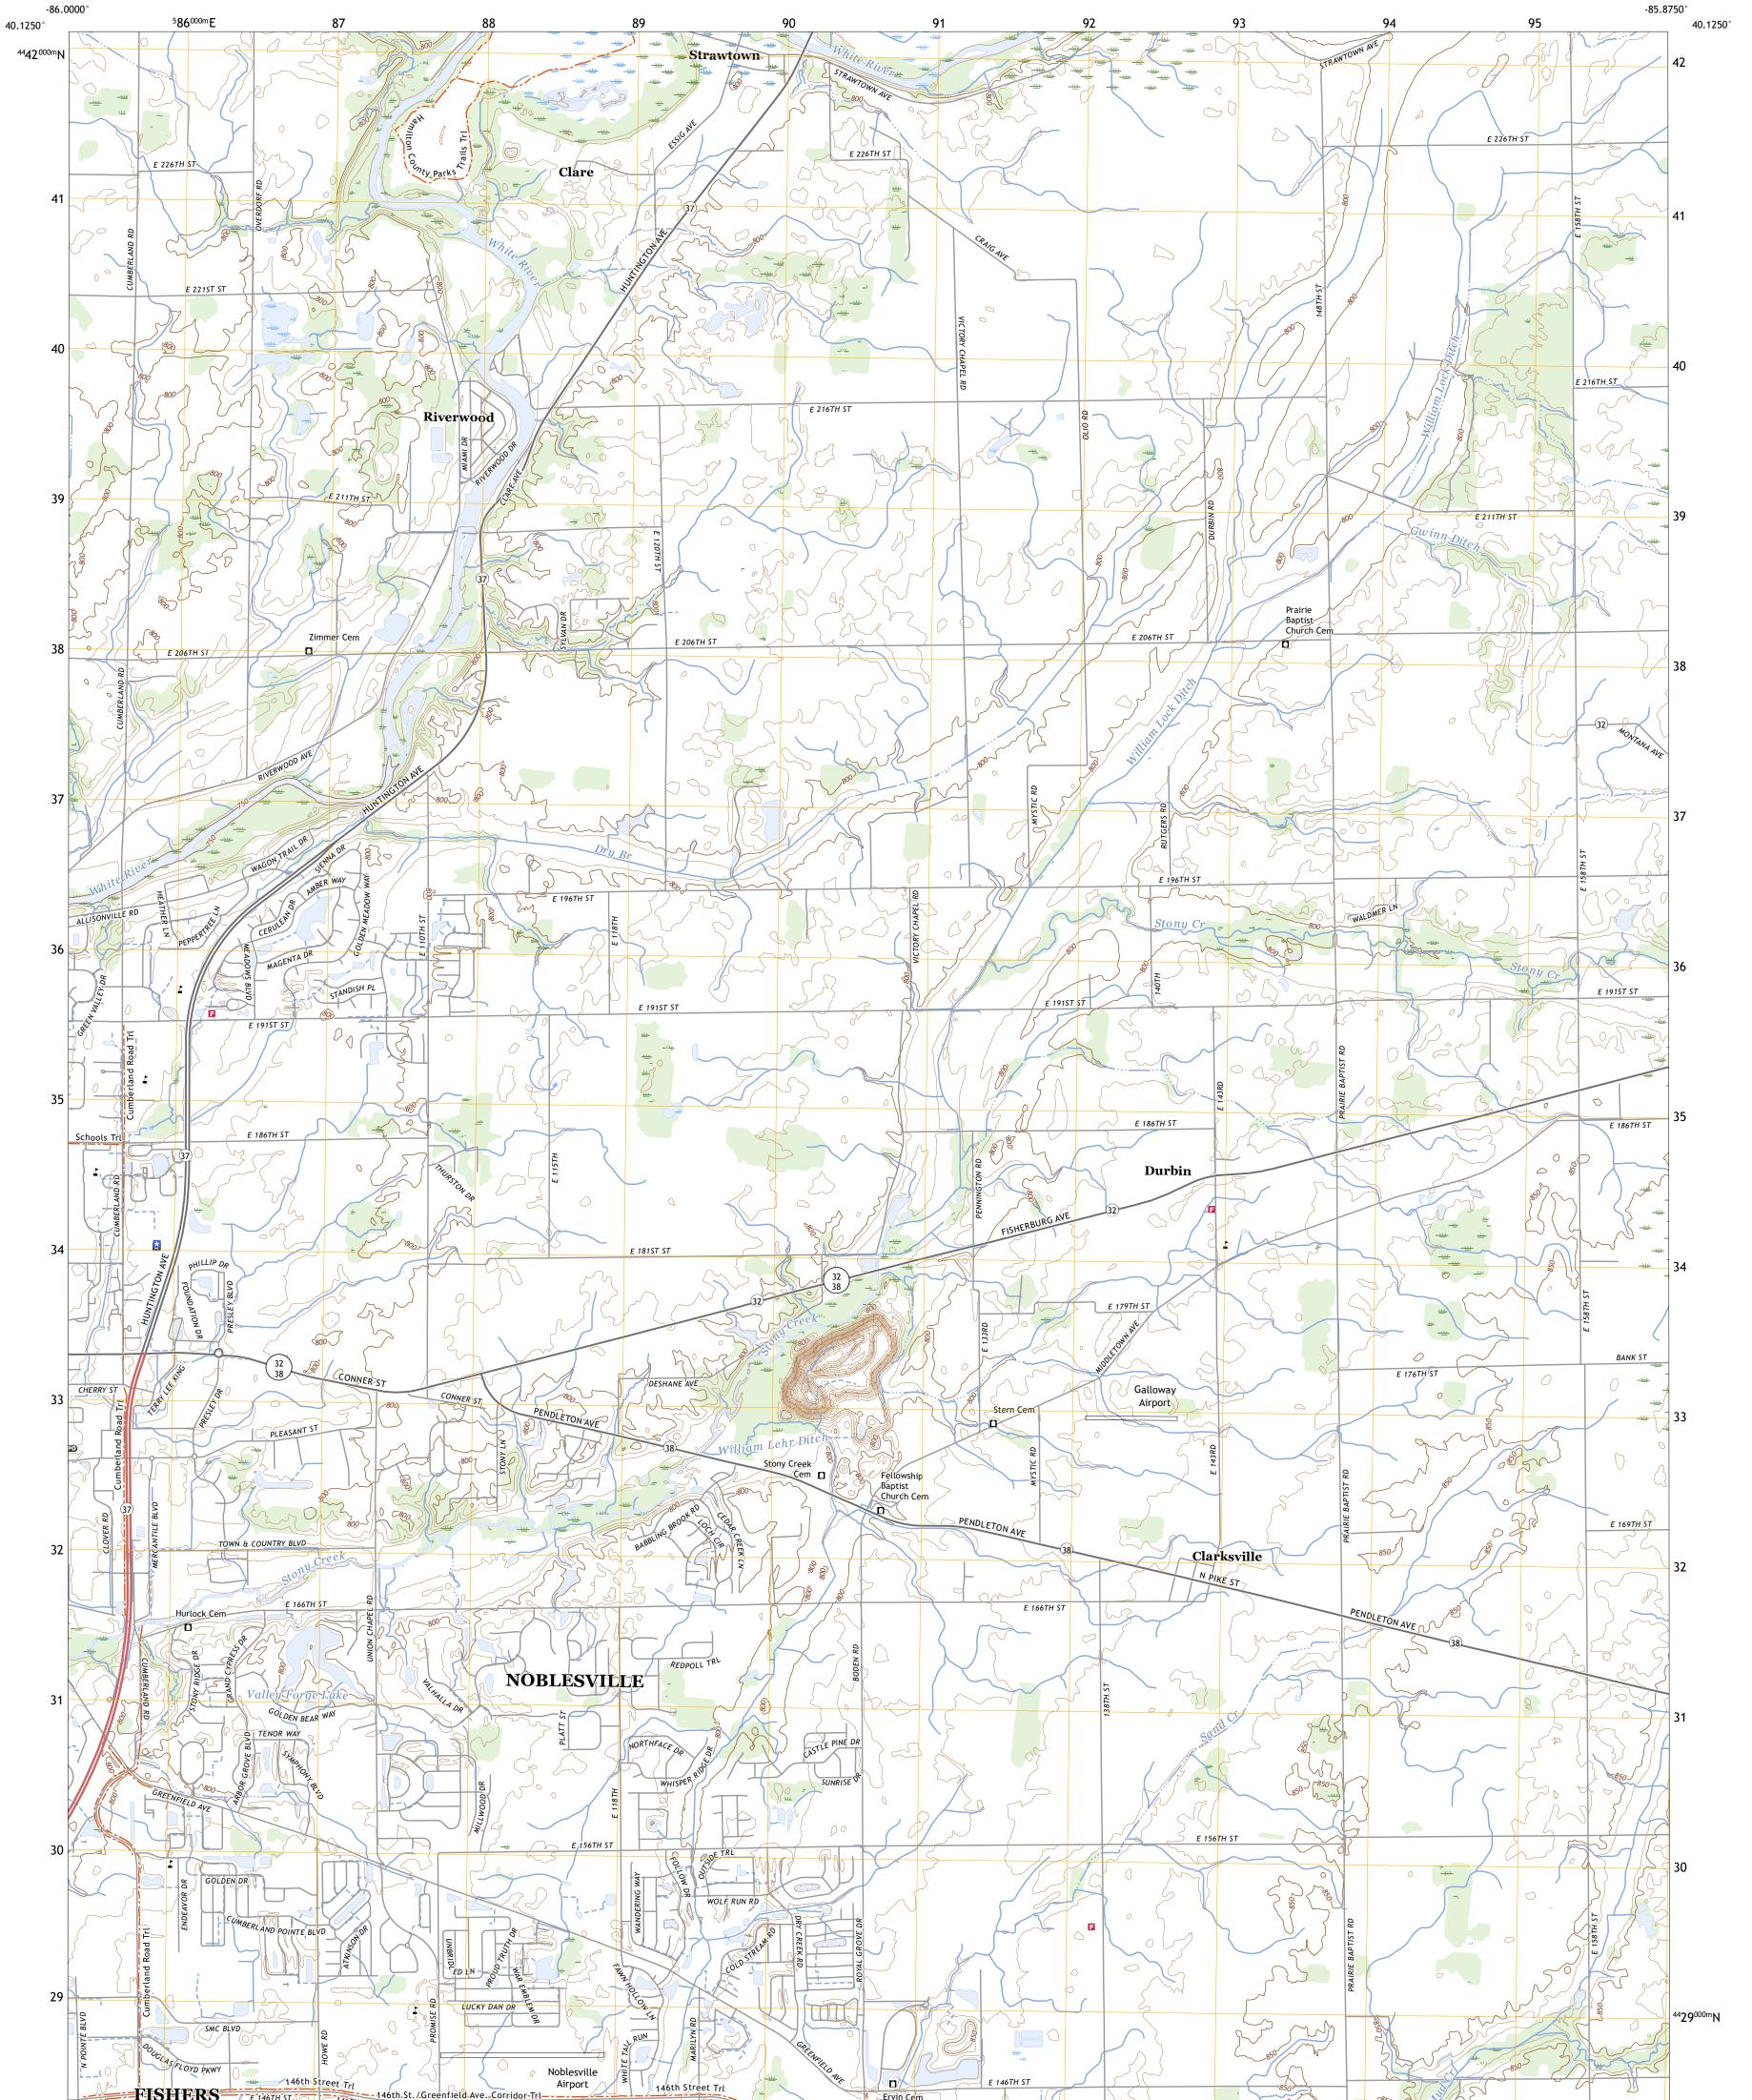

## U.S. DEPARTMENT OF THE INTERIOR U.S. GEOLOGICAL SURVEY

RIVERWOOD QUADRANGLE INDIANA - HAMILTON COUNTY 7.5-MINUTE SERIES

Produced by the United States Geological Survey North American Datum of 1983 (NAD83) World Geodetic System of 1984 (WGS84). Projection and 1 000-meter grid:Universal Transverse Mercator, Zone 16T\16S This map is not a legal document. Boundaries may be generalized for this map scale. Private lands within government reservations may not be shown. Obtain permission before entering private lands.

 Imagery......NAIP, June 2020 - June 2020

 Roads......NAIP, June 2020 - June 2020

 Roads......U.S. Census Bureau, 2016 - 2016

 Names.......GNIS, 1979 - 2022

 Hydrography.....National Hydrography Dataset, 2003 - 2018

 Contours......National Elevation Dataset, Not Available

 Boundaries.....Multiple sources; see metadata file 2019 - 2021

 Public Land Survey System.......BLM, 2020

 Wetlands......FWS
 National Wetlands

RIVERWOOD, IN