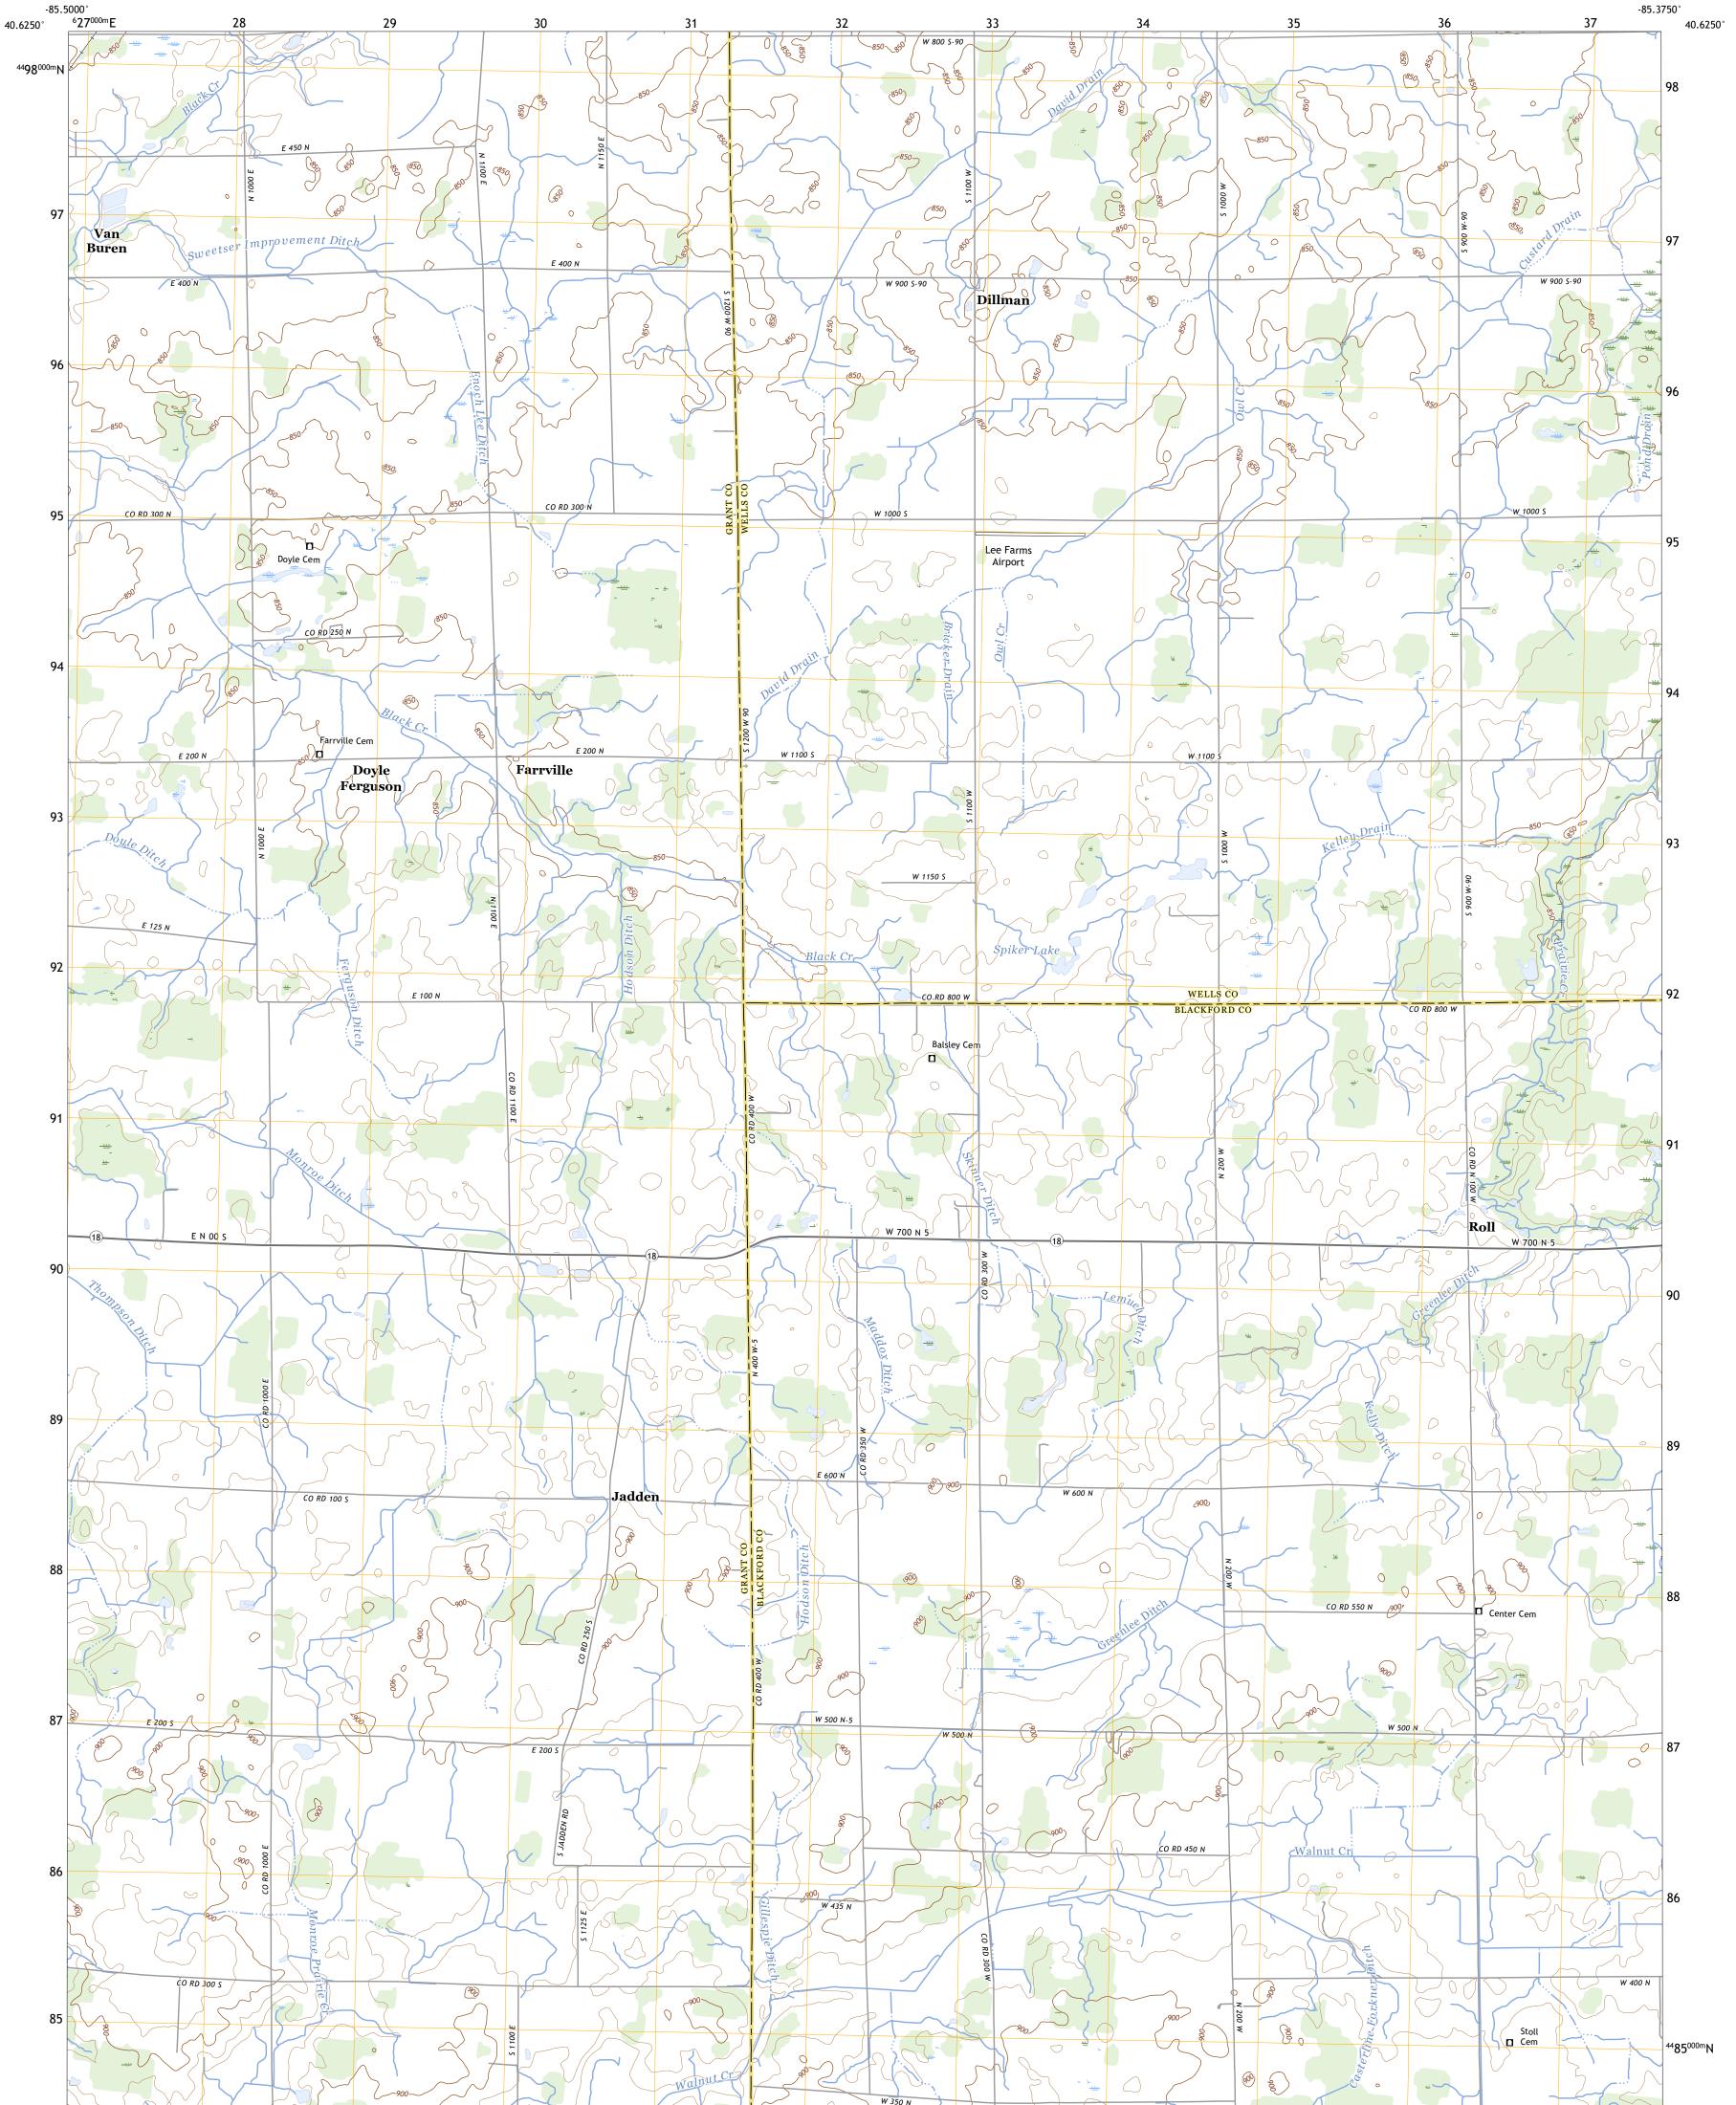

Produced by the United States Geological Survey North American Datum of 1983 (NAD83) World Geodetic System of 1984 (WGS84). Projection and 1 000-meter grid:Universal Transverse Mercator, Zone 16T This map is not a legal document. Boundaries may be generalized for this map scale. Private lands within government reservations may not be shown. Obtain permission before entering private lands.