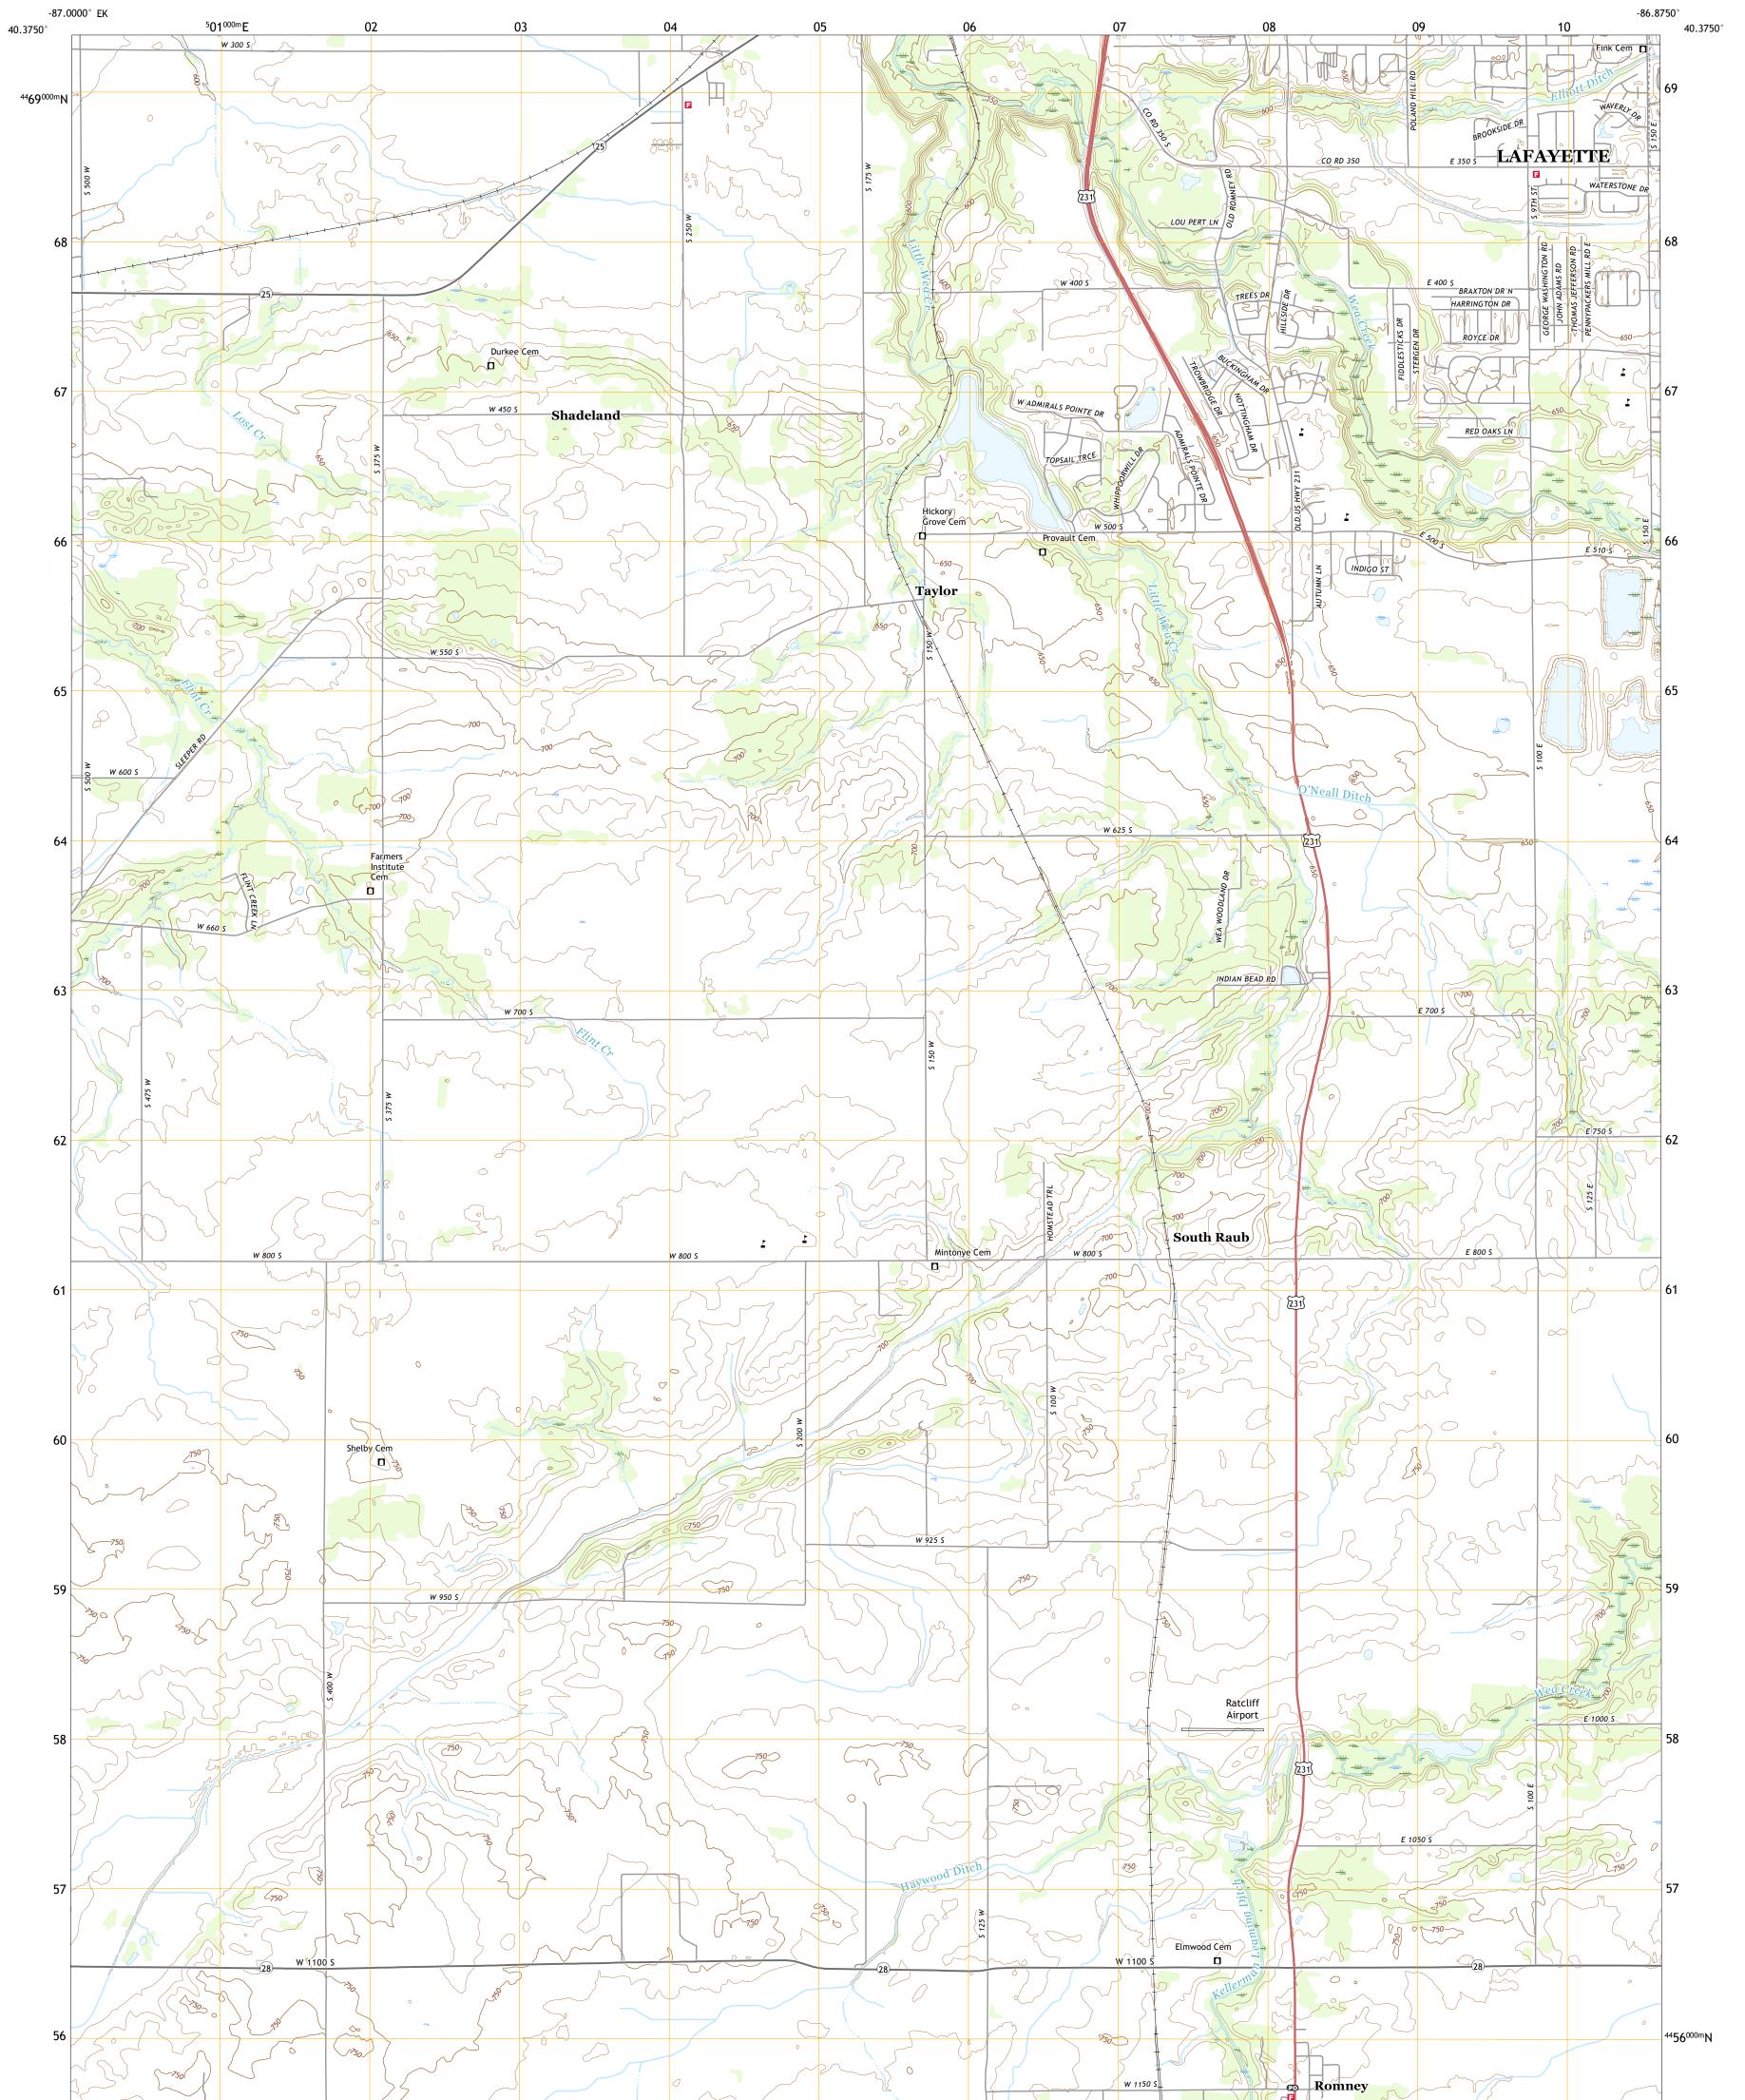

## U.S. DEPARTMENT OF THE INTERIOR U.S. GEOLOGICAL SURVEY

The National Map US Topo

ROMNEY QUADRANGLE INDIANA - TIPPECANOE COUNTY 7.5-MINUTE SERIES

Produced by the United States Geological Survey North American Datum of 1983 (NAD83) World Geodetic System of 1984 (WGS84). Projection and 1 000-meter grid:Universal Transverse Mercator, Zone 16T This map is not a legal document. Boundaries may be generalized for this map scale. Private lands within government reservations may not be shown. Obtain permission before entering private lands.