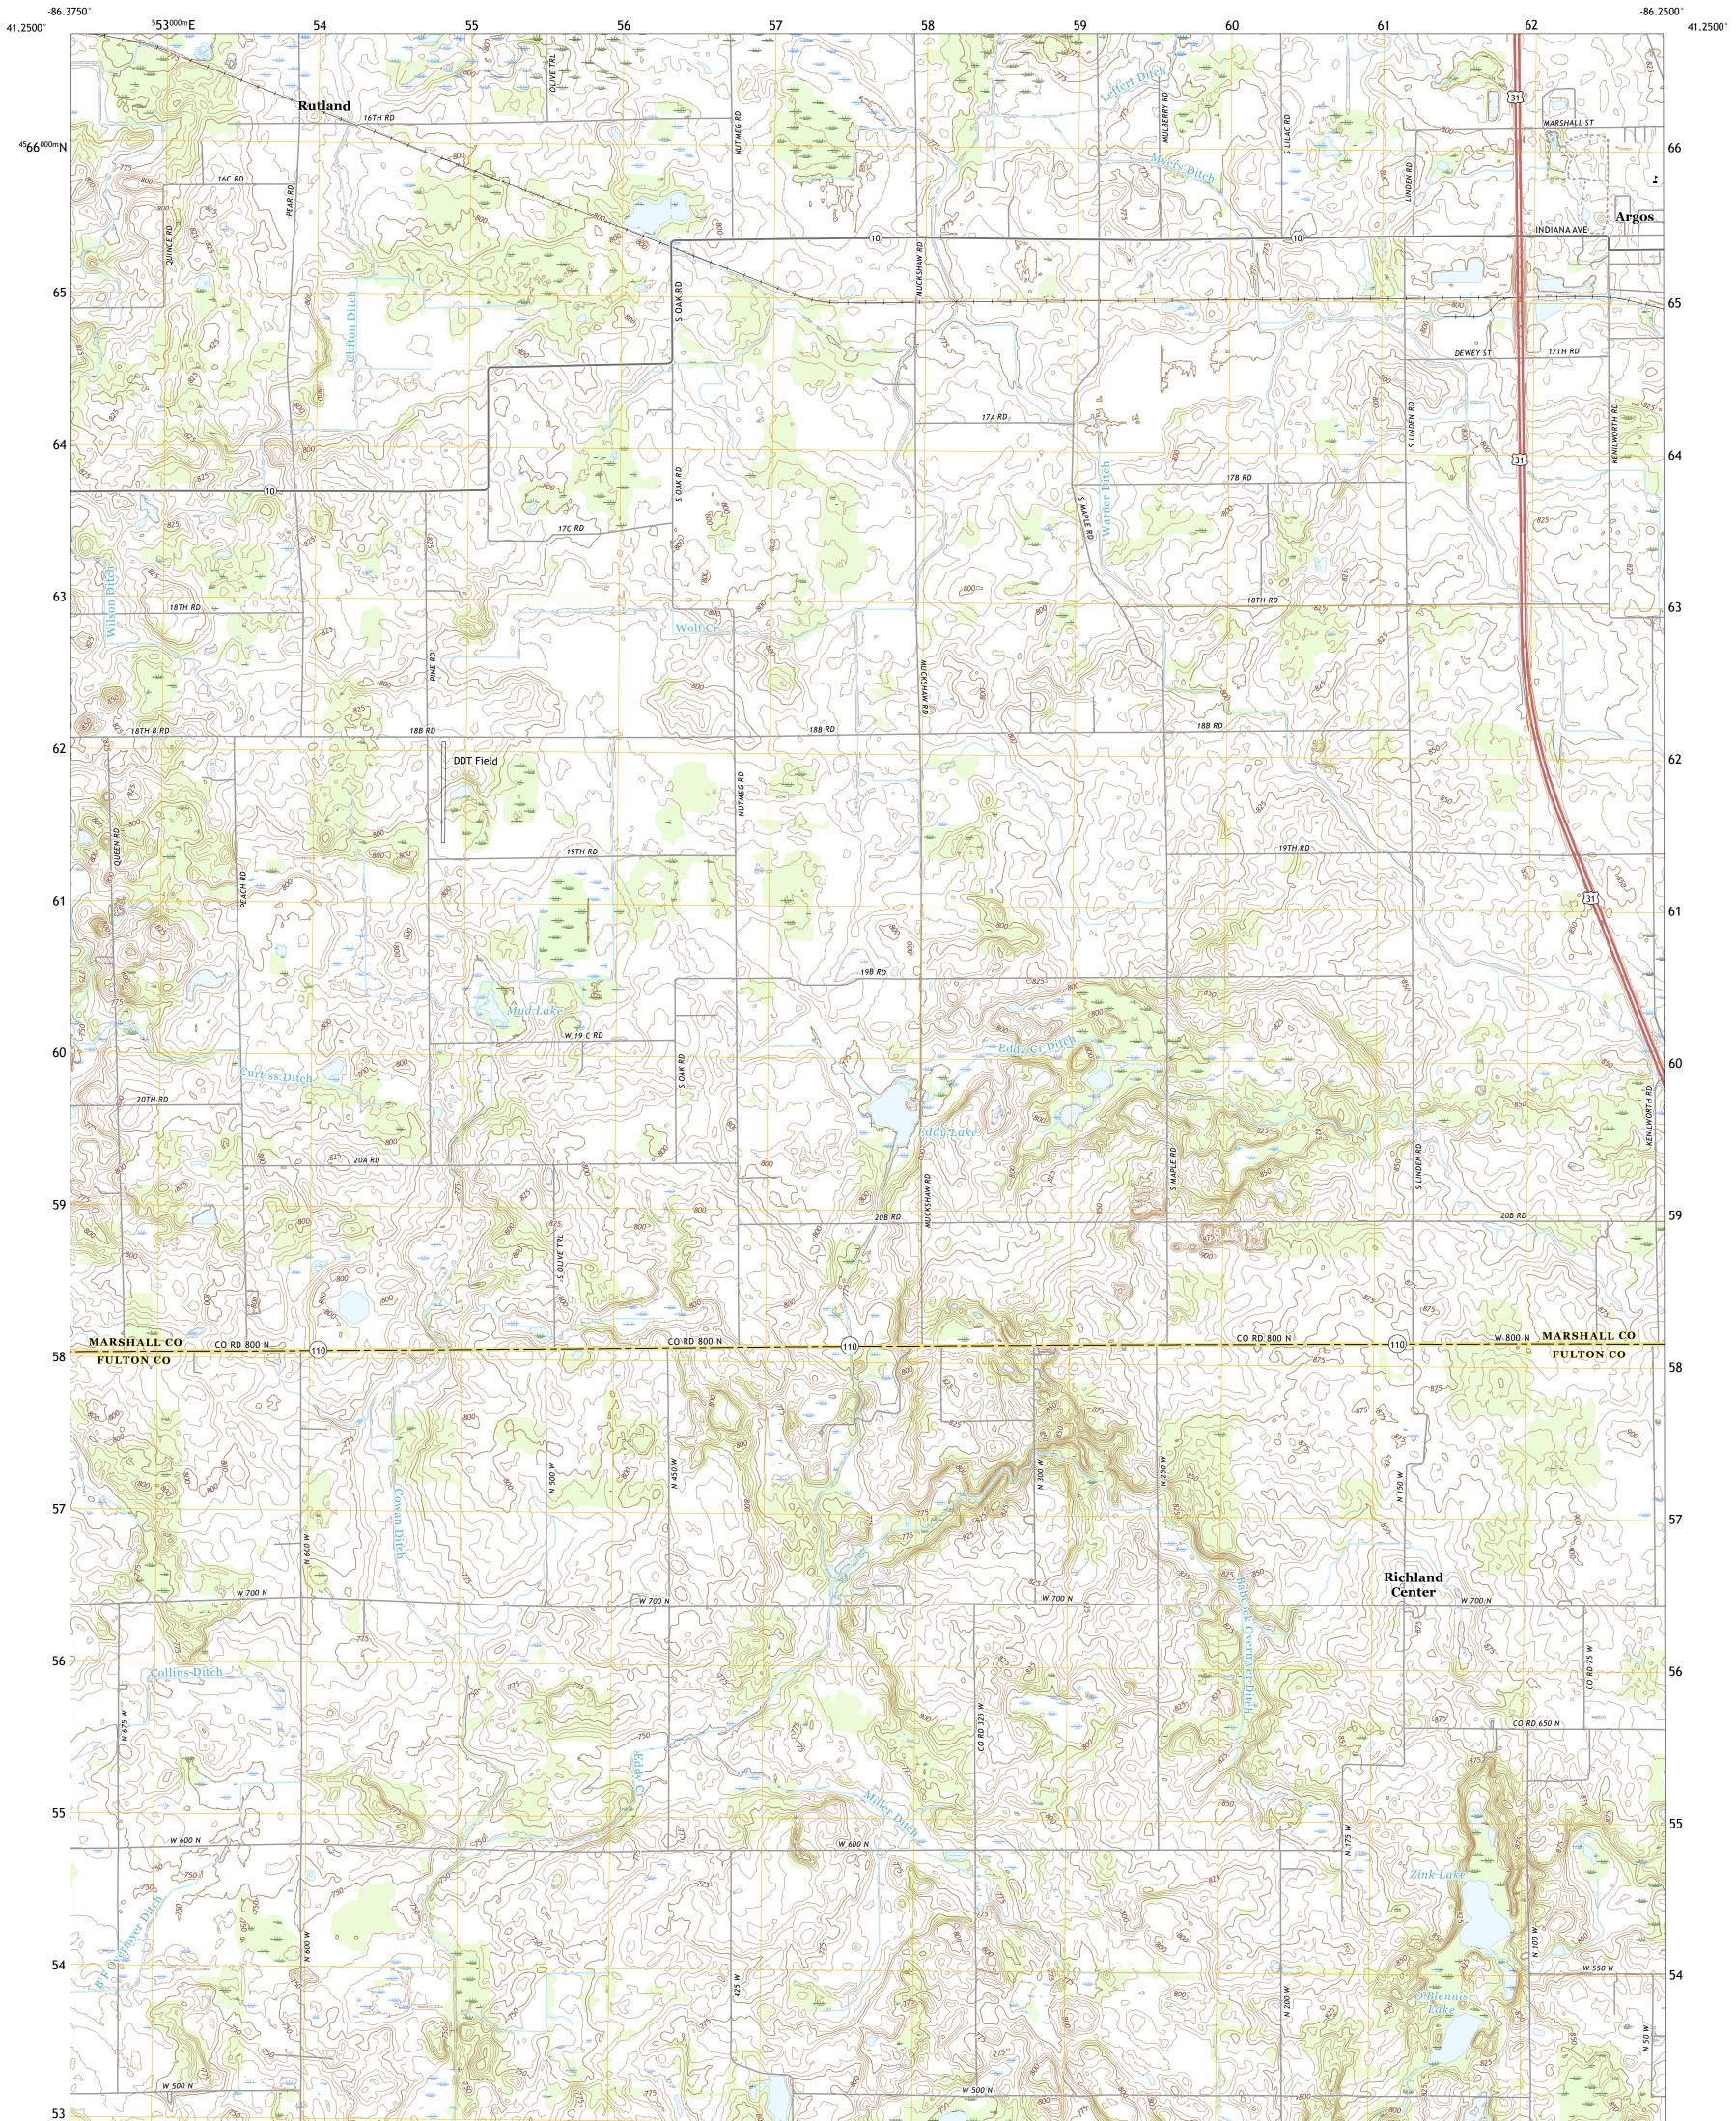

## U.S. DEPARTMENT OF THE INTERIOR U.S. GEOLOGICAL SURVEY

RUTLAND QUADRANGLE INDIANA 7.5-MINUTE SERIES

<sup>45</sup>53<sup>000m</sup>N

Produced by the United States Geological Survey North American Datum of 1983 (NAD83) World Geodetic System of 1984 (WGS84). Projection and 1 000-meter grid:Universal Transverse Mercator, Zone 16T This map is not a legal document. Boundaries may be generalized for this map scale. Private lands within government reservations may not be shown. Obtain permission before entering private lands.