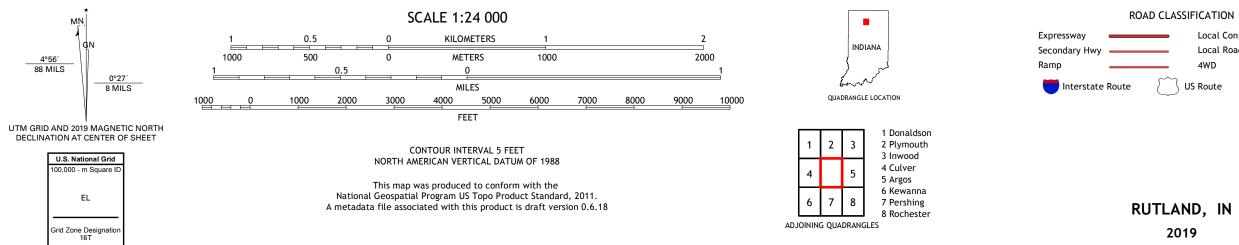

## U.S. DEPARTMENT OF THE INTERIOR U.S. GEOLOGICAL SURVEY

RUTLAND QUADRANGLE INDIANA 7.5-MINUTE SERIES

<sup>45</sup>53<sup>000m</sup>N

Produced by the United States Geological Survey North American Datum of 1983 (NAD83) World Geodetic System of 1984 (WGS84). Projection and 1 000-meter grid:Universal Transverse Mercator, Zone 16T This map is not a legal document. Boundaries may be generalized for this map scale. Private lands within government reservations may not be shown. Obtain permission before entering private lands.