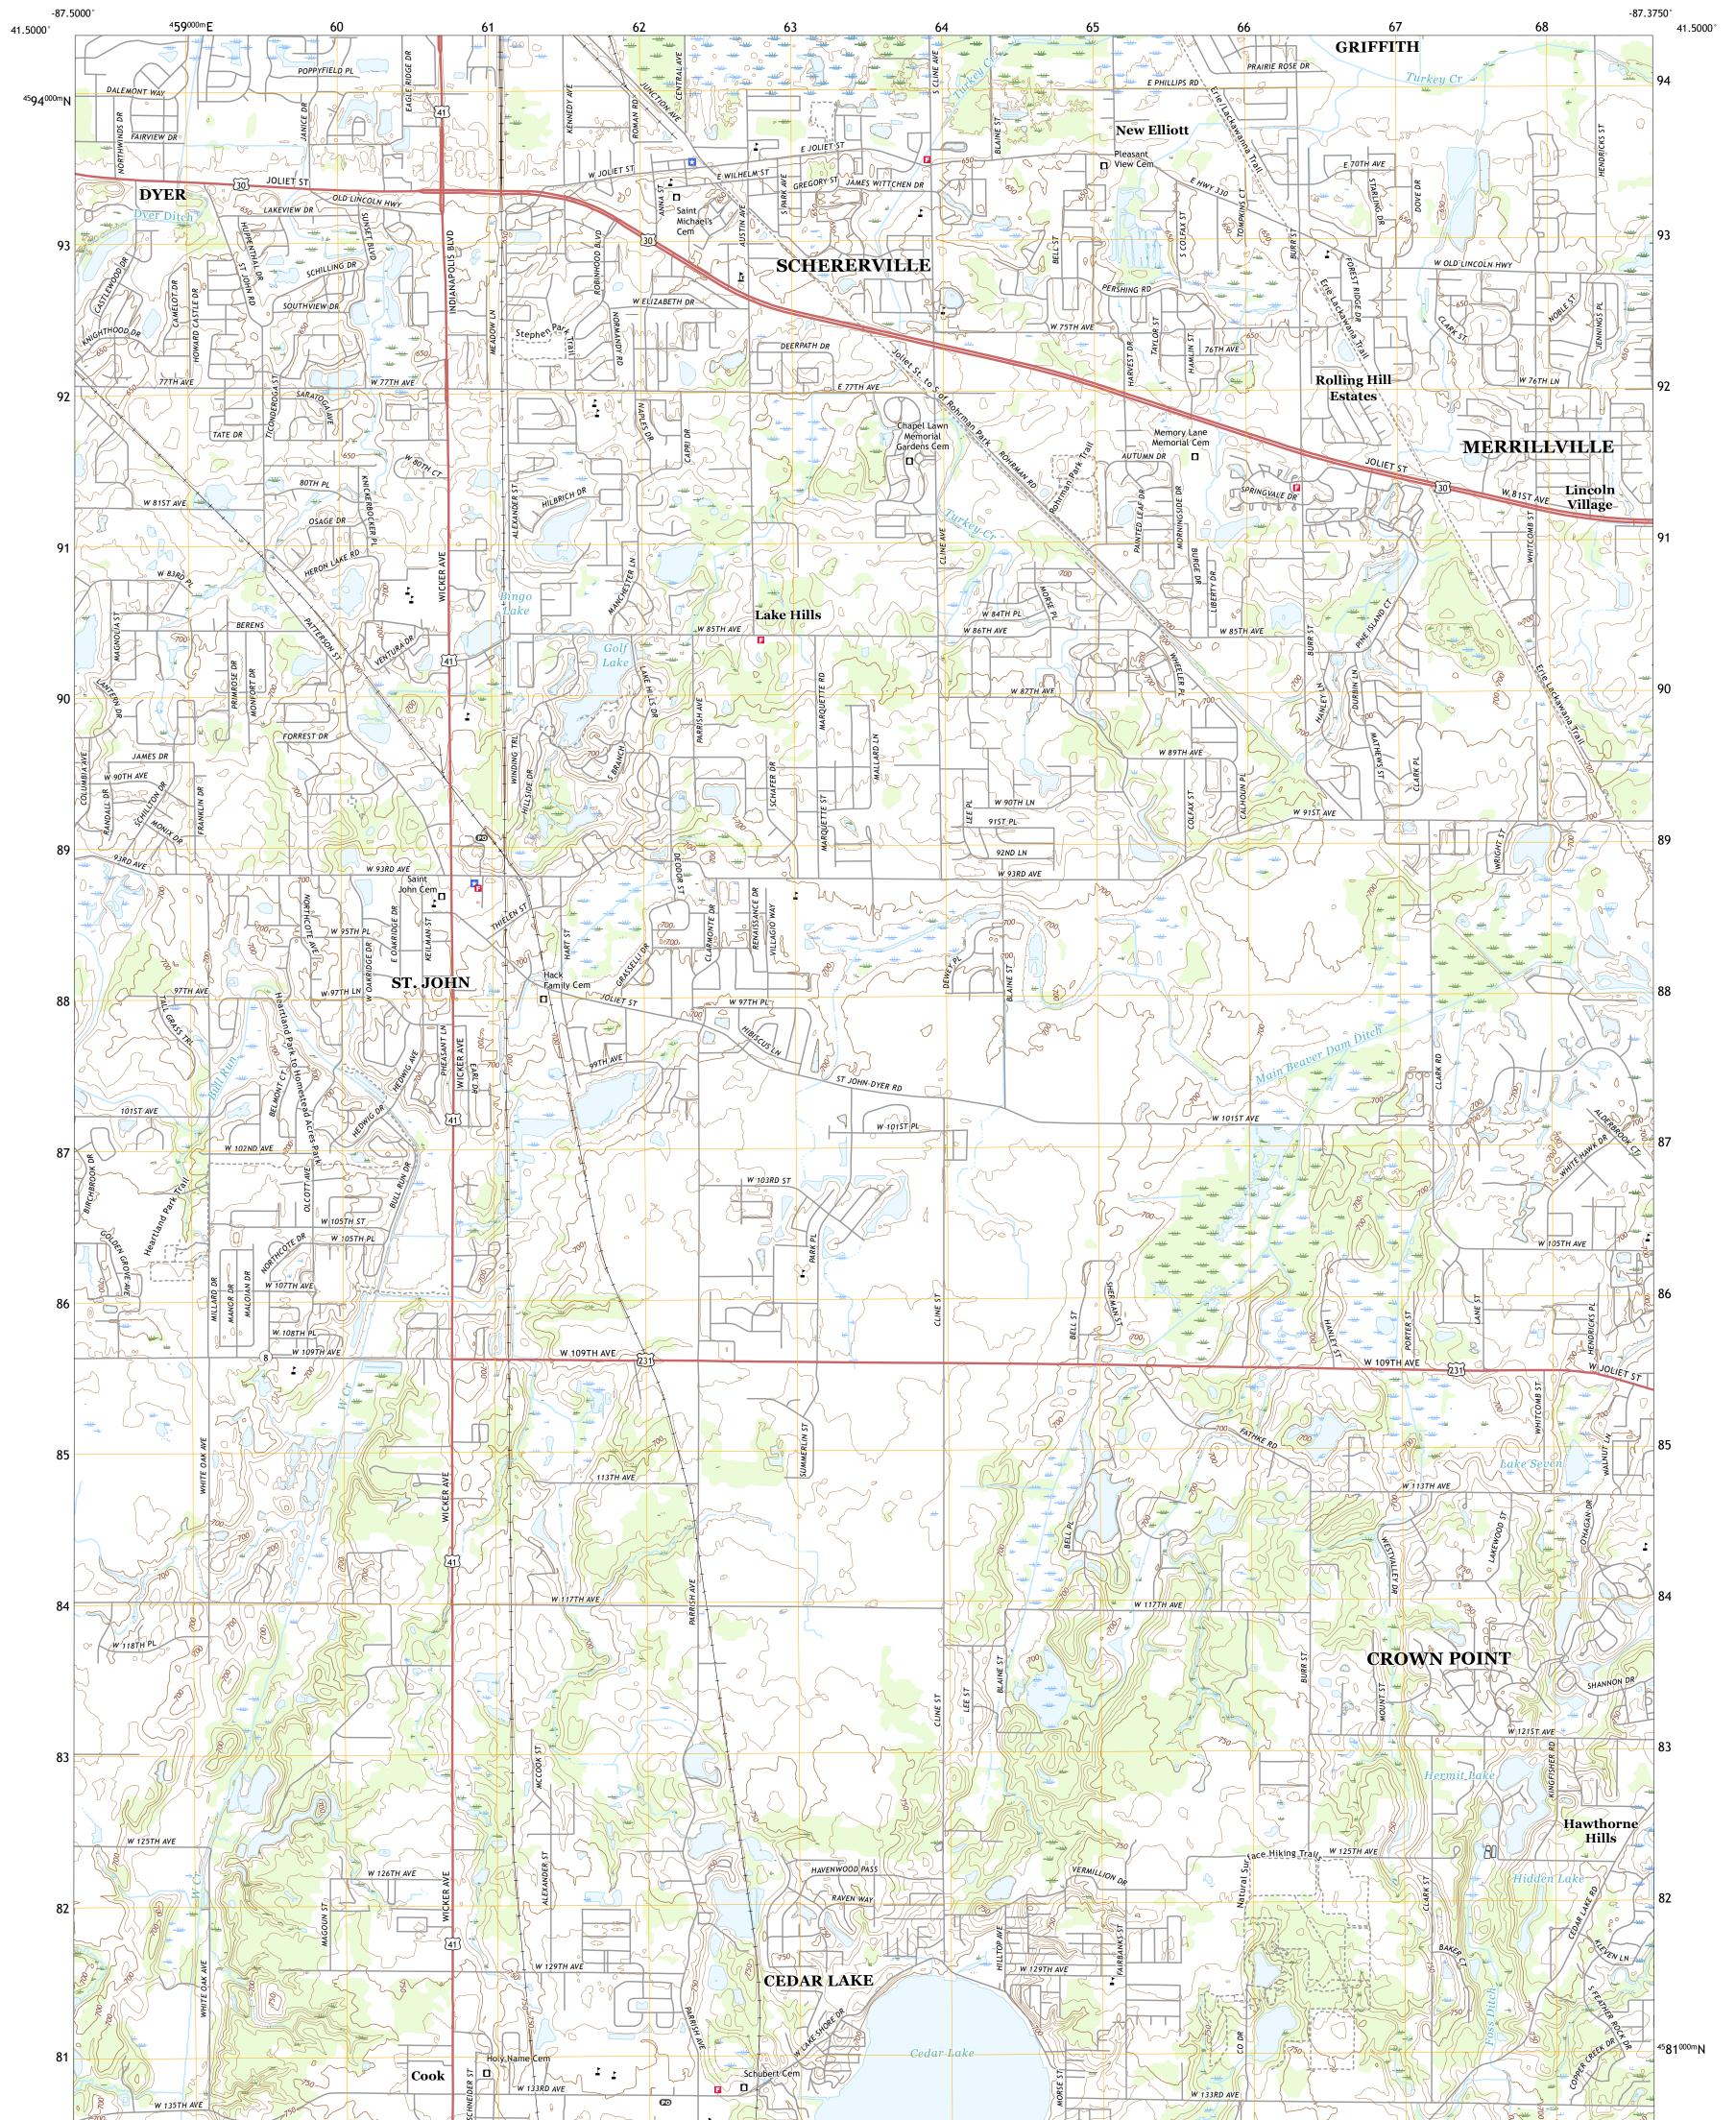

## U.S. DEPARTMENT OF THE INTERIOR U.S. GEOLOGICAL SURVEY

SAINT JOHN QUADRANGLE INDIANA - LAKE COUNTY 7.5-MINUTE SERIES

Produced by the United States Geological Survey North American Datum of 1983 (NAD83) World Geodetic System of 1984 (WGS84). Projection and 1 000-meter grid: Universal Transverse Mercator, Zone 16T This map is not a legal document. Boundaries may be generalized for this map scale. Private lands within government reservations may not be shown. Obtain permission before entering private lands.

......NAIP, September 2016 - September 2017 ...... U.S. Census Bureau, 2016 - 2019 .....GNIS, 1979 - 2019 Imagery.... Roads..... Names..... 2019 2018 2016 2018 2018 Hydrography..... ...National Hydrography Dataset, 2003 1980

State Route