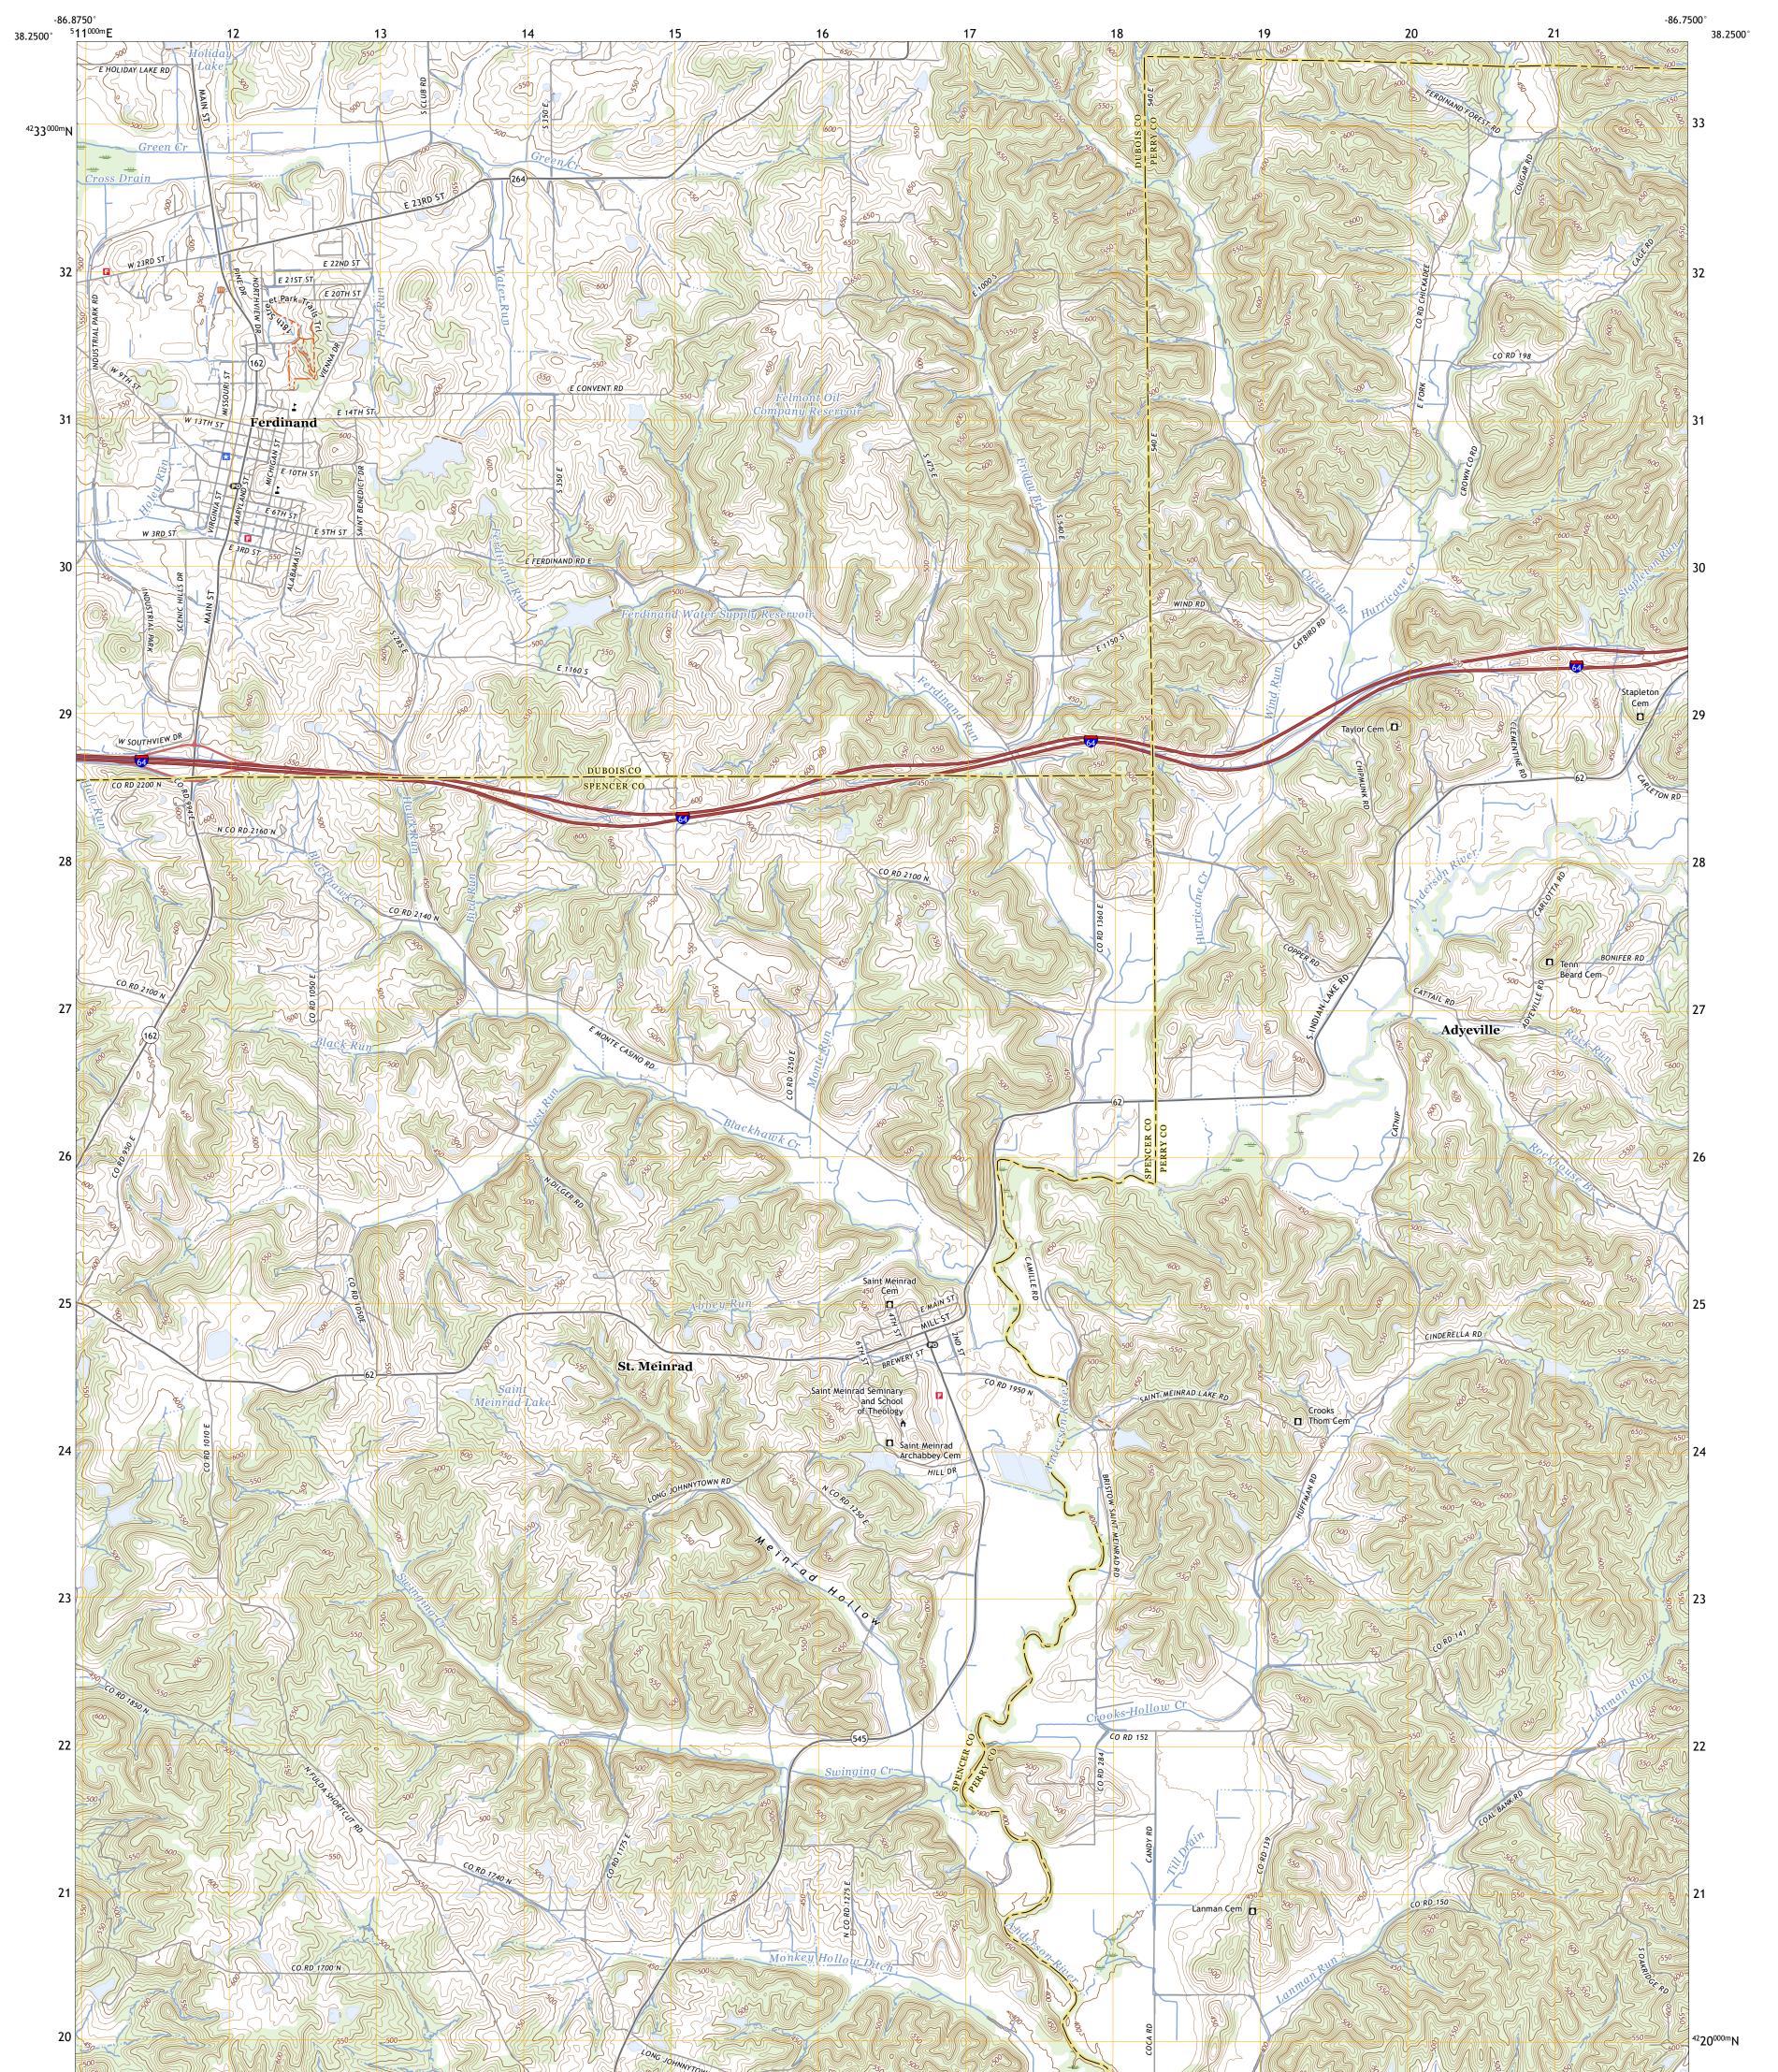

## U.S. DEPARTMENT OF THE INTERIOR U.S. GEOLOGICAL SURVEY

SAINT MEINRAD QUADRANGLE INDIANA 7.5-MINUTE SERIES

Produced by the United States Geological Survey North American Datum of 1983 (NAD83) World Geodetic System of 1984 (WGS84). Projection and 1 000-meter grid:Universal Transverse Mercator, Zone 165 This map is not a legal document. Boundaries may be generalized for this map scale. Private lands within government reservations may not be shown. Obtain permission before entering private lands.