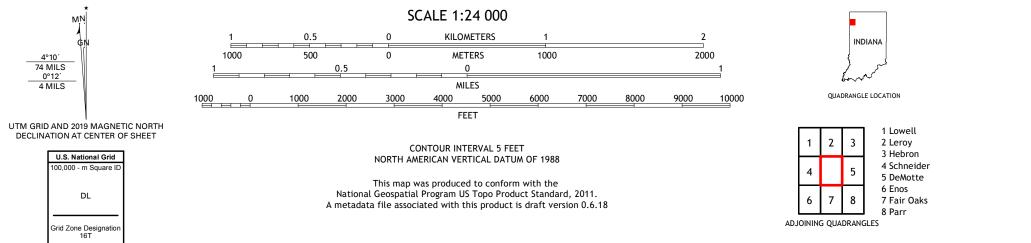

SHELBY QUADRANGLE INDIANA 7.5-MINUTE SERIES

Produced by the United States Geological Survey North American Datum of 1983 (NAD83) World Geodetic System of 1984 (WGS84). Projection and 1 000-meter grid:Universal Transverse Mercator, Zone 16T This map is not a legal document. Boundaries may be generalized for this map scale. Private lands within government reservations may not be shown. Obtain permission before entering private lands.