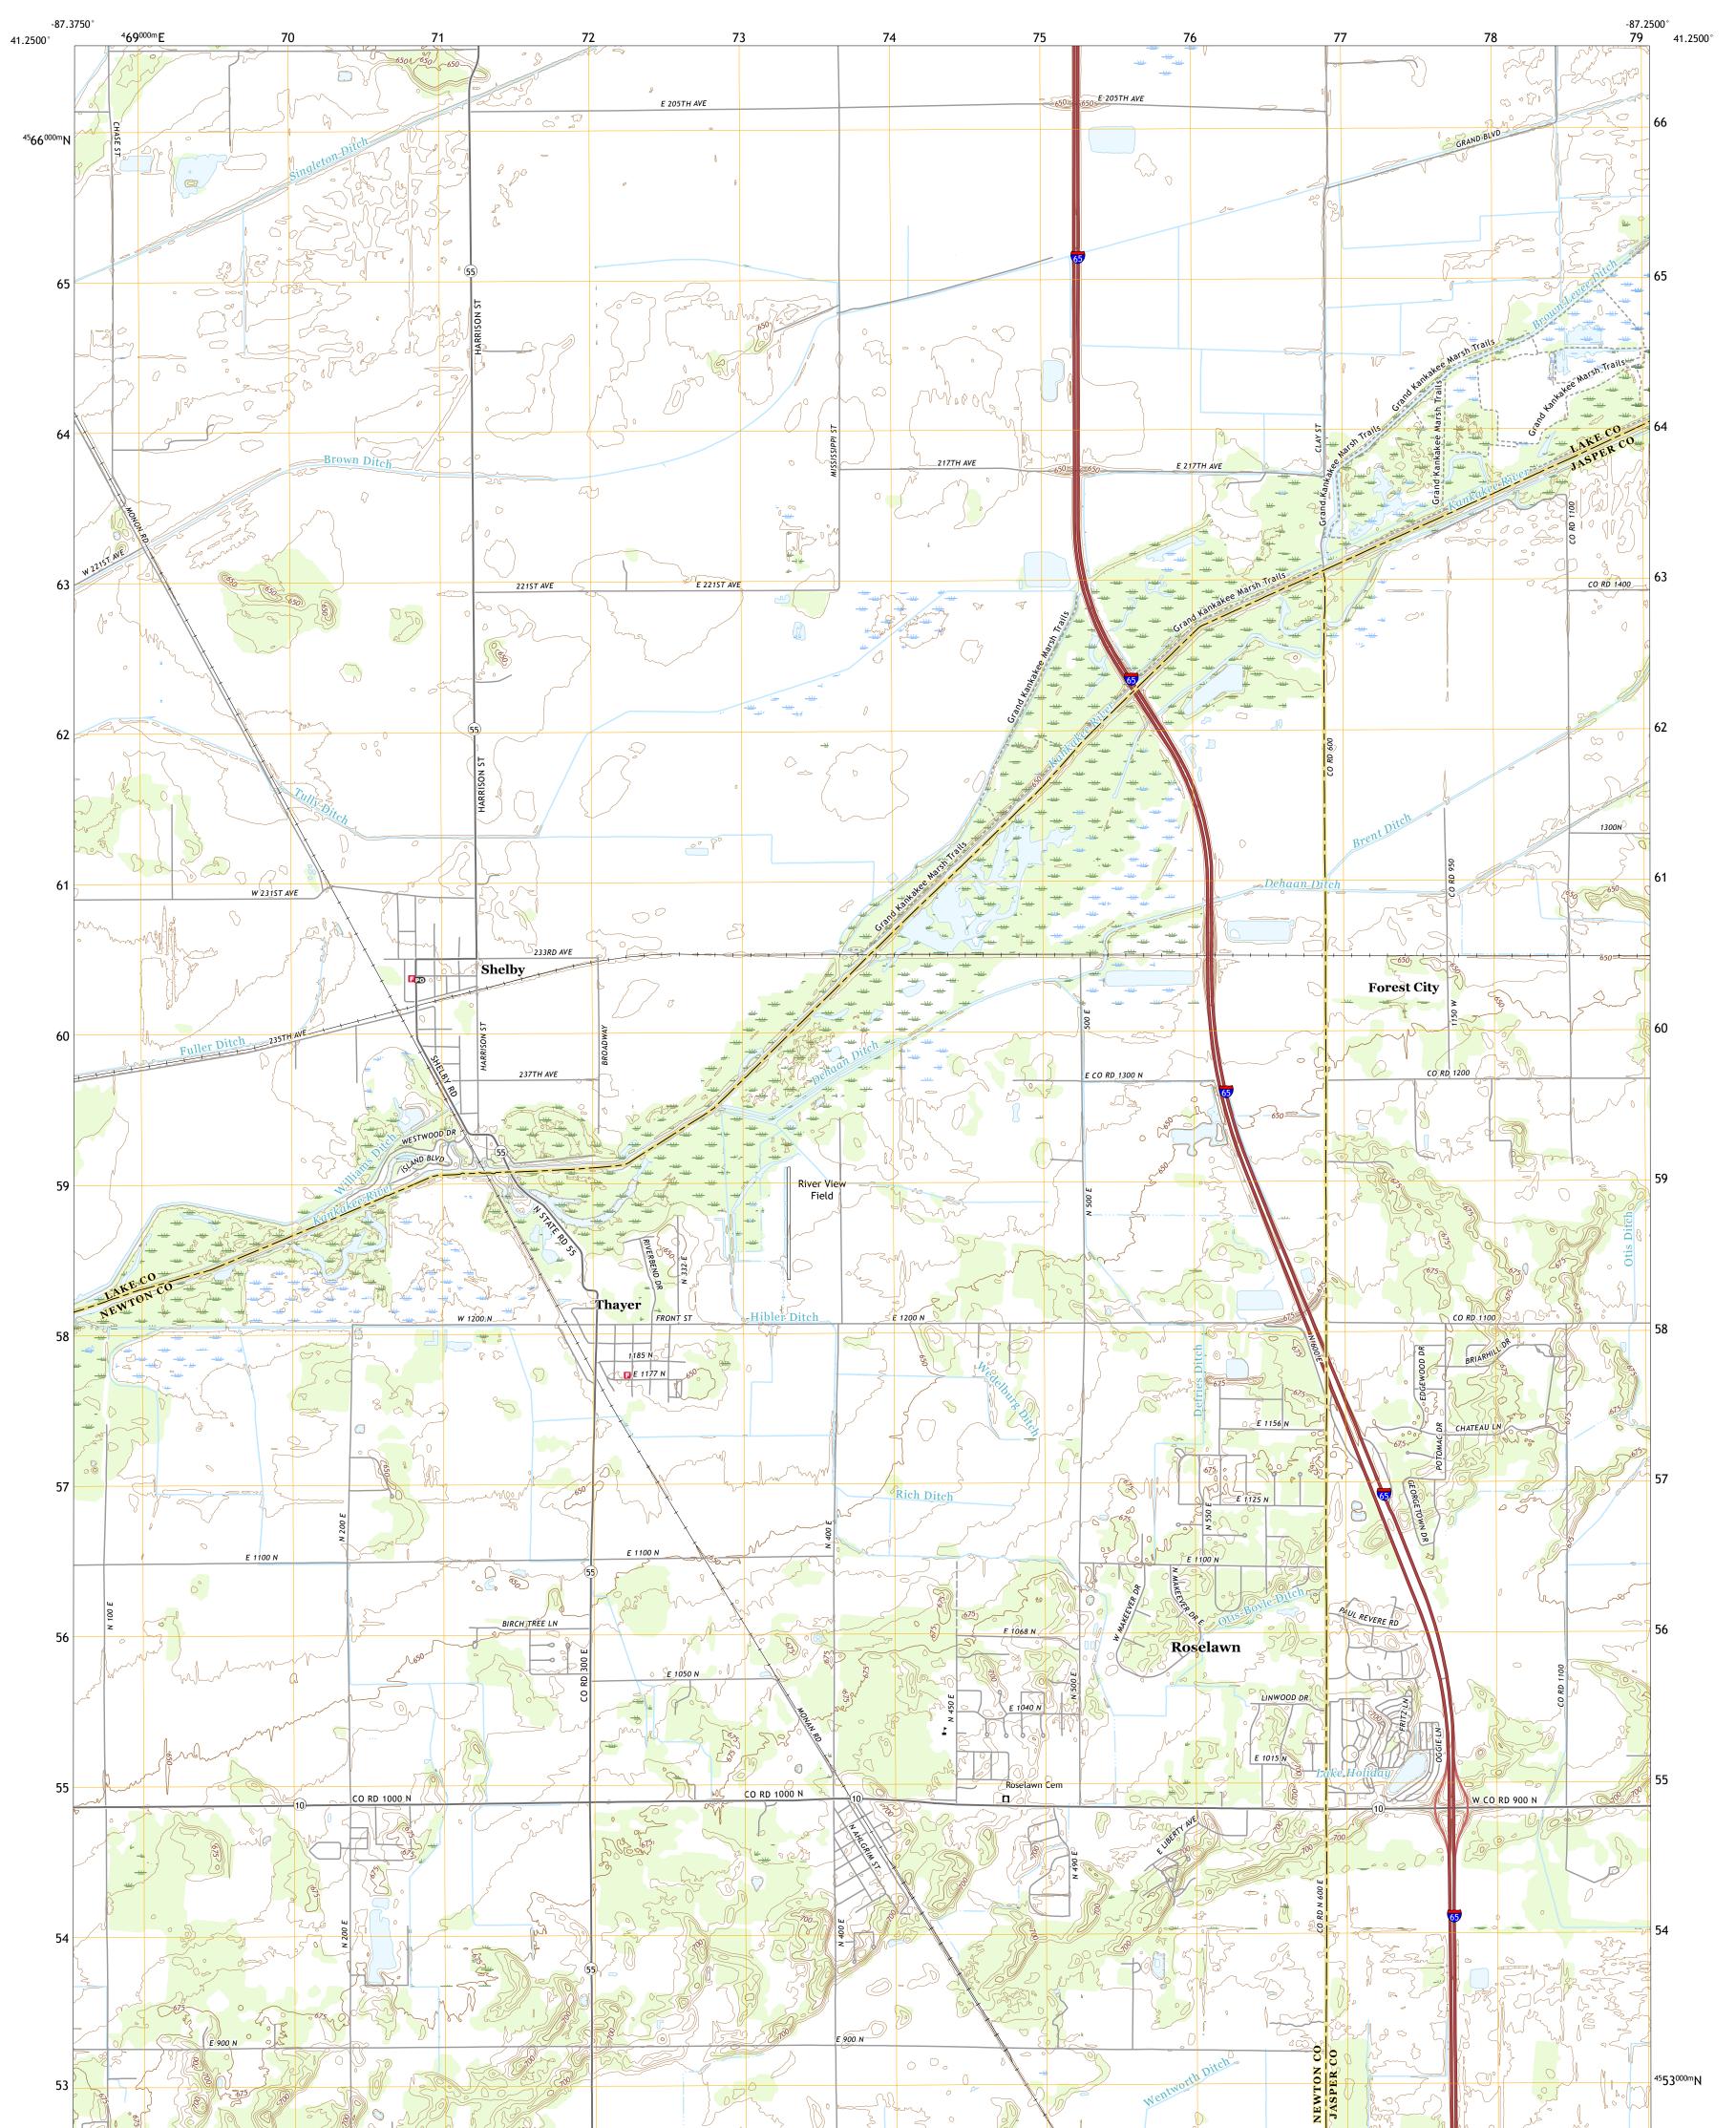

SHELBY QUADRANGLE INDIANA 7.5-MINUTE SERIES

Produced by the United States Geological Survey North American Datum of 1983 (NAD83) World Geodetic System of 1984 (WGS84). Projection and 1 000-meter grid:Universal Transverse Mercator, Zone 16T This map is not a legal document. Boundaries may be generalized for this map scale. Private lands within government reservations may not be shown. Obtain permission before entering private lands.

Imagery.NAIP, September 2016 - October 2016Roads.U.S. Census Bureau, 2016 - 2019Names........GNIS, 1979 - 2019Hydrography.National Hydrography Dataset, 2003 - 2018Contours......National Elevation Dataset, 2007 - 2016Boundaries......Multiple sources; see metadata file 2017 - 2018Public Land Survey System.......BLM, 2018Wetlands......FWS National Wetlands Inventory 1980

SHELBY, IN

2019