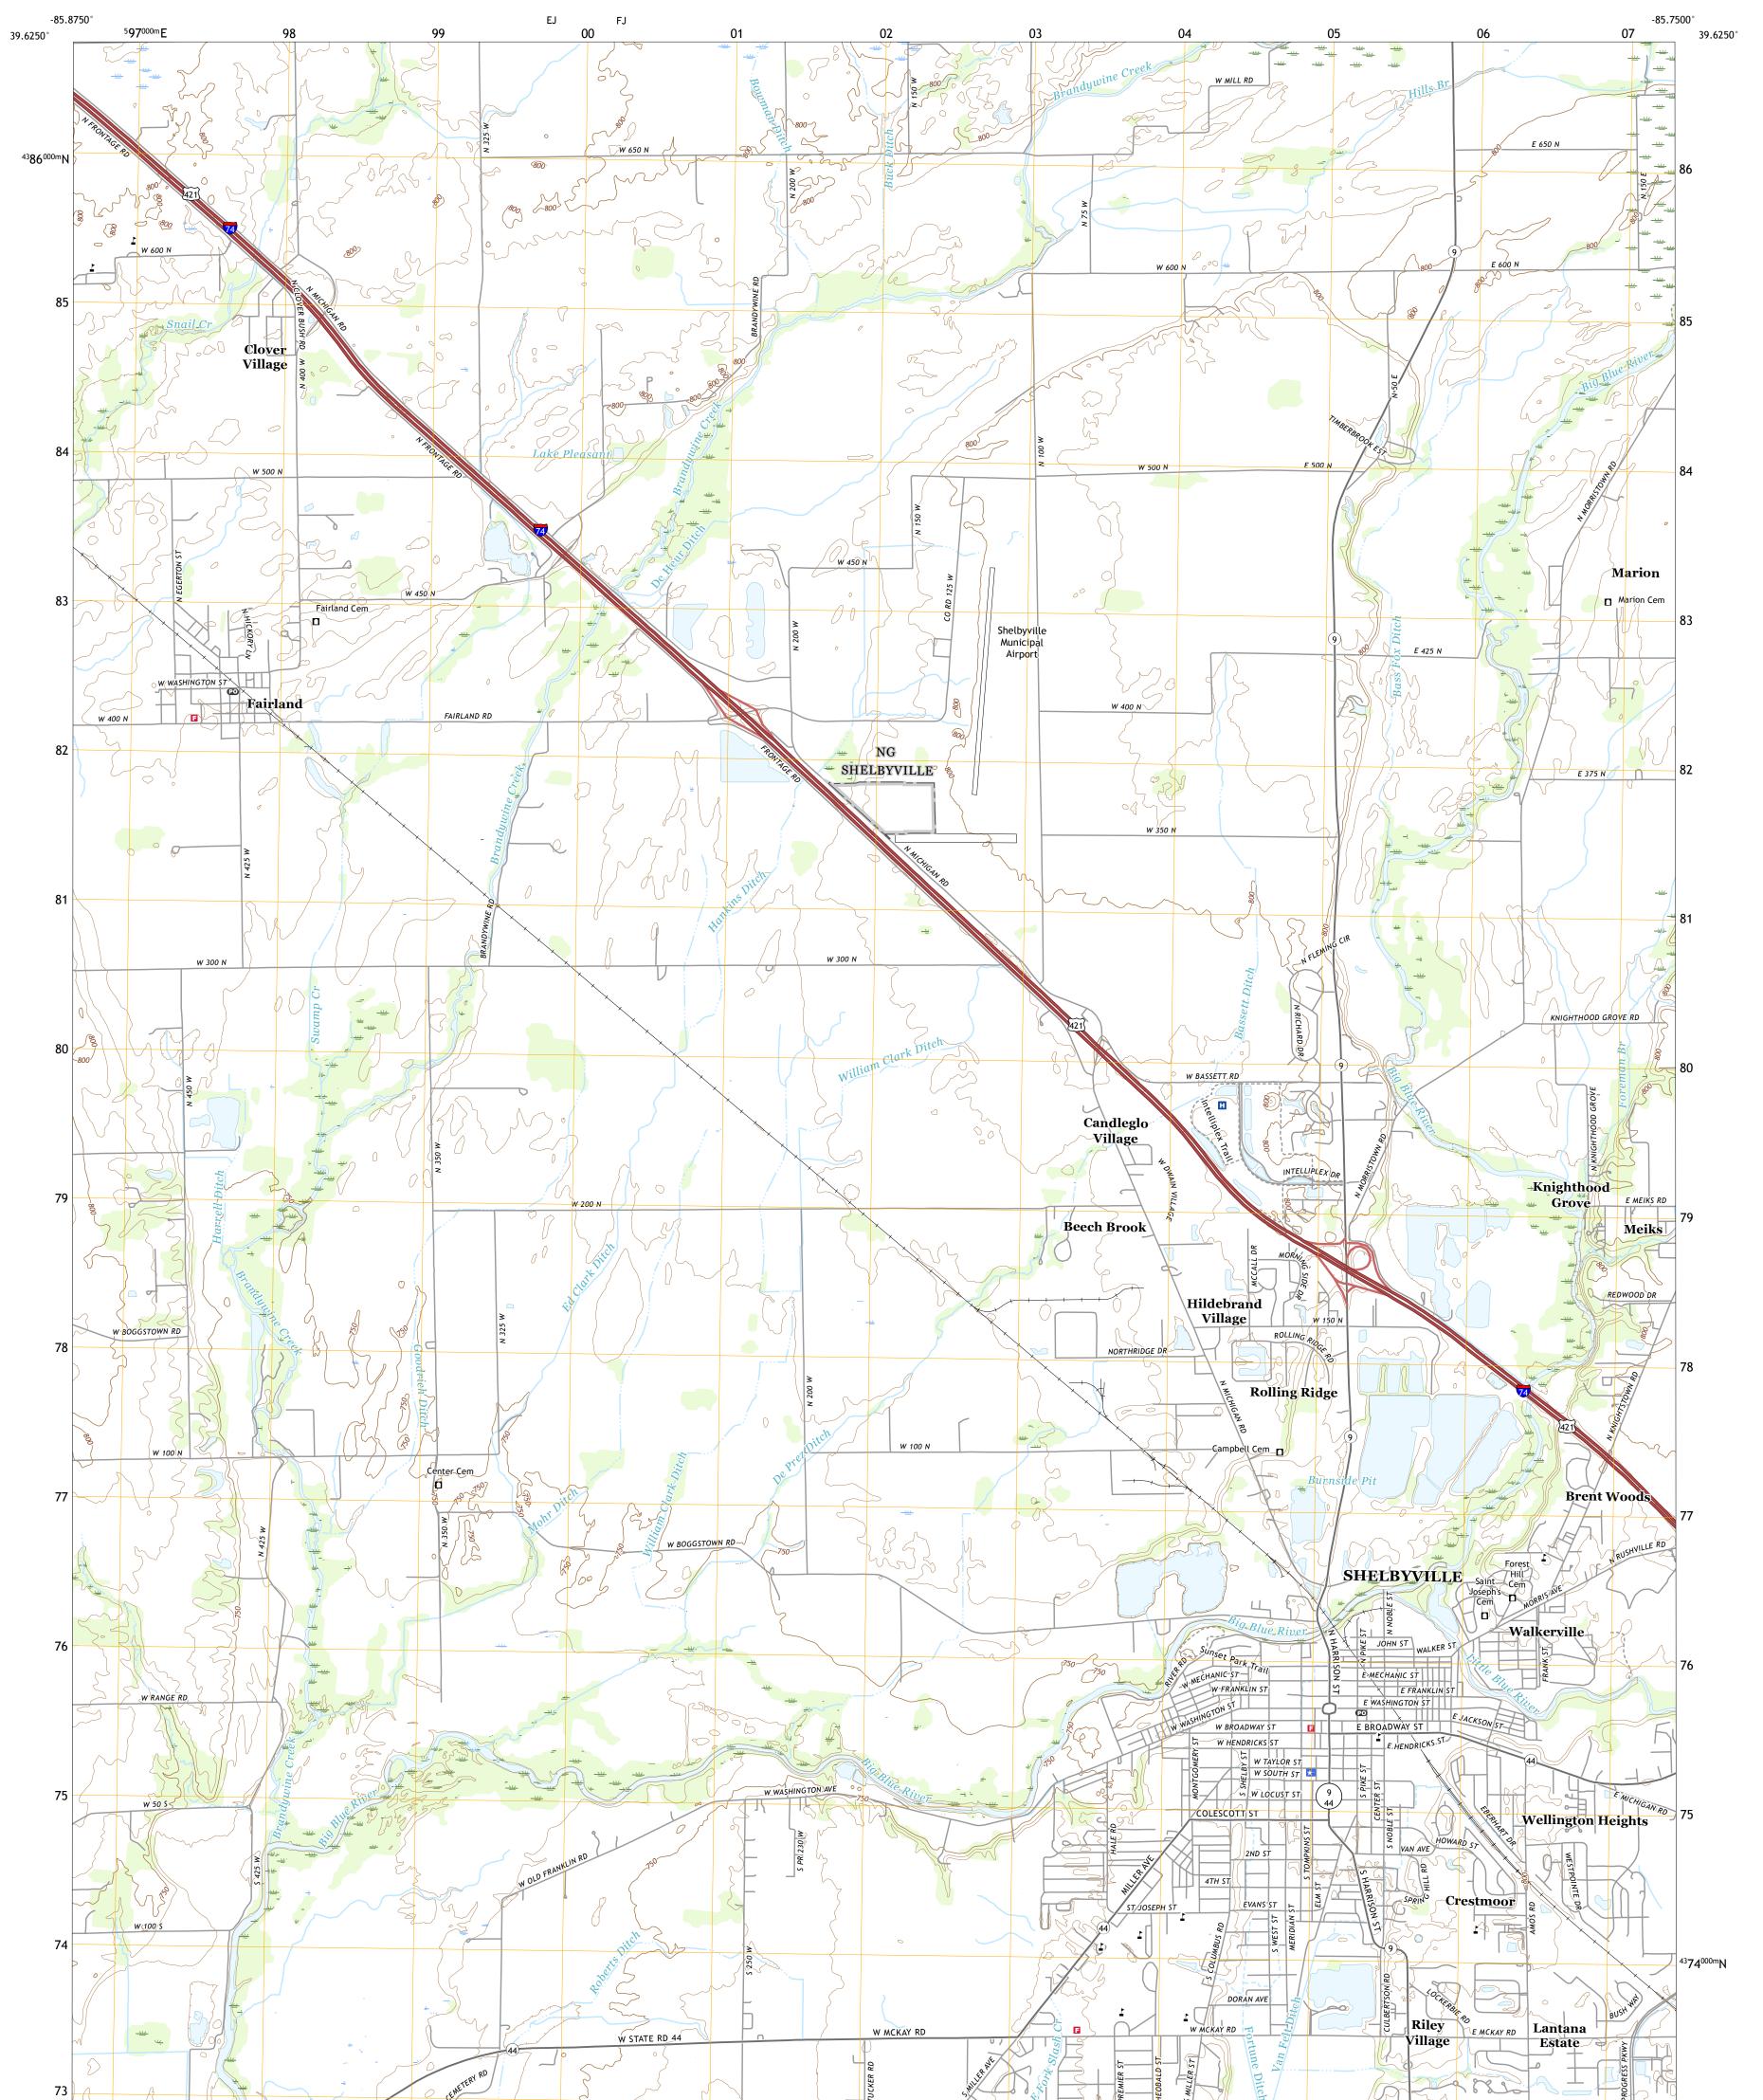

## U.S. DEPARTMENT OF THE INTERIOR U.S. GEOLOGICAL SURVEY

SHELBYVILLE QUADRANGLE INDIANA - SHELBY COUNTY 7.5-MINUTE SERIES

Produced by the United States Geological Survey North American Datum of 1983 (NAD83) World Geodetic System of 1984 (WGS84). Projection and 1 000-meter grid:Universal Transverse Mercator, Zone 165 This map is not a legal document. Boundaries may be generalized for this map scale. Private lands within government reservations may not be shown. Obtain permission before entering private lands.

Imagery......NAIP, July 2016 - October 2016Roads......NAIP, July 2016 - October 2019Names.......GNIS, 1979 - 2018Hydrography.....National Hydrography Dataset, 2003 - 2018Contours.....National Hydrography Dataset, 2016Boundaries......Multiple sources; see metadata file 2017 - 2018Public Land Survey System......BLM, 2018Wetlands.....FWS National Wetlands Inventory 1980

## NSN. 7 6 4 3 0 1 6 3 6 6 4 8 0 NGA REF NO. US GS X 2 4 K 4 0 9 4 1