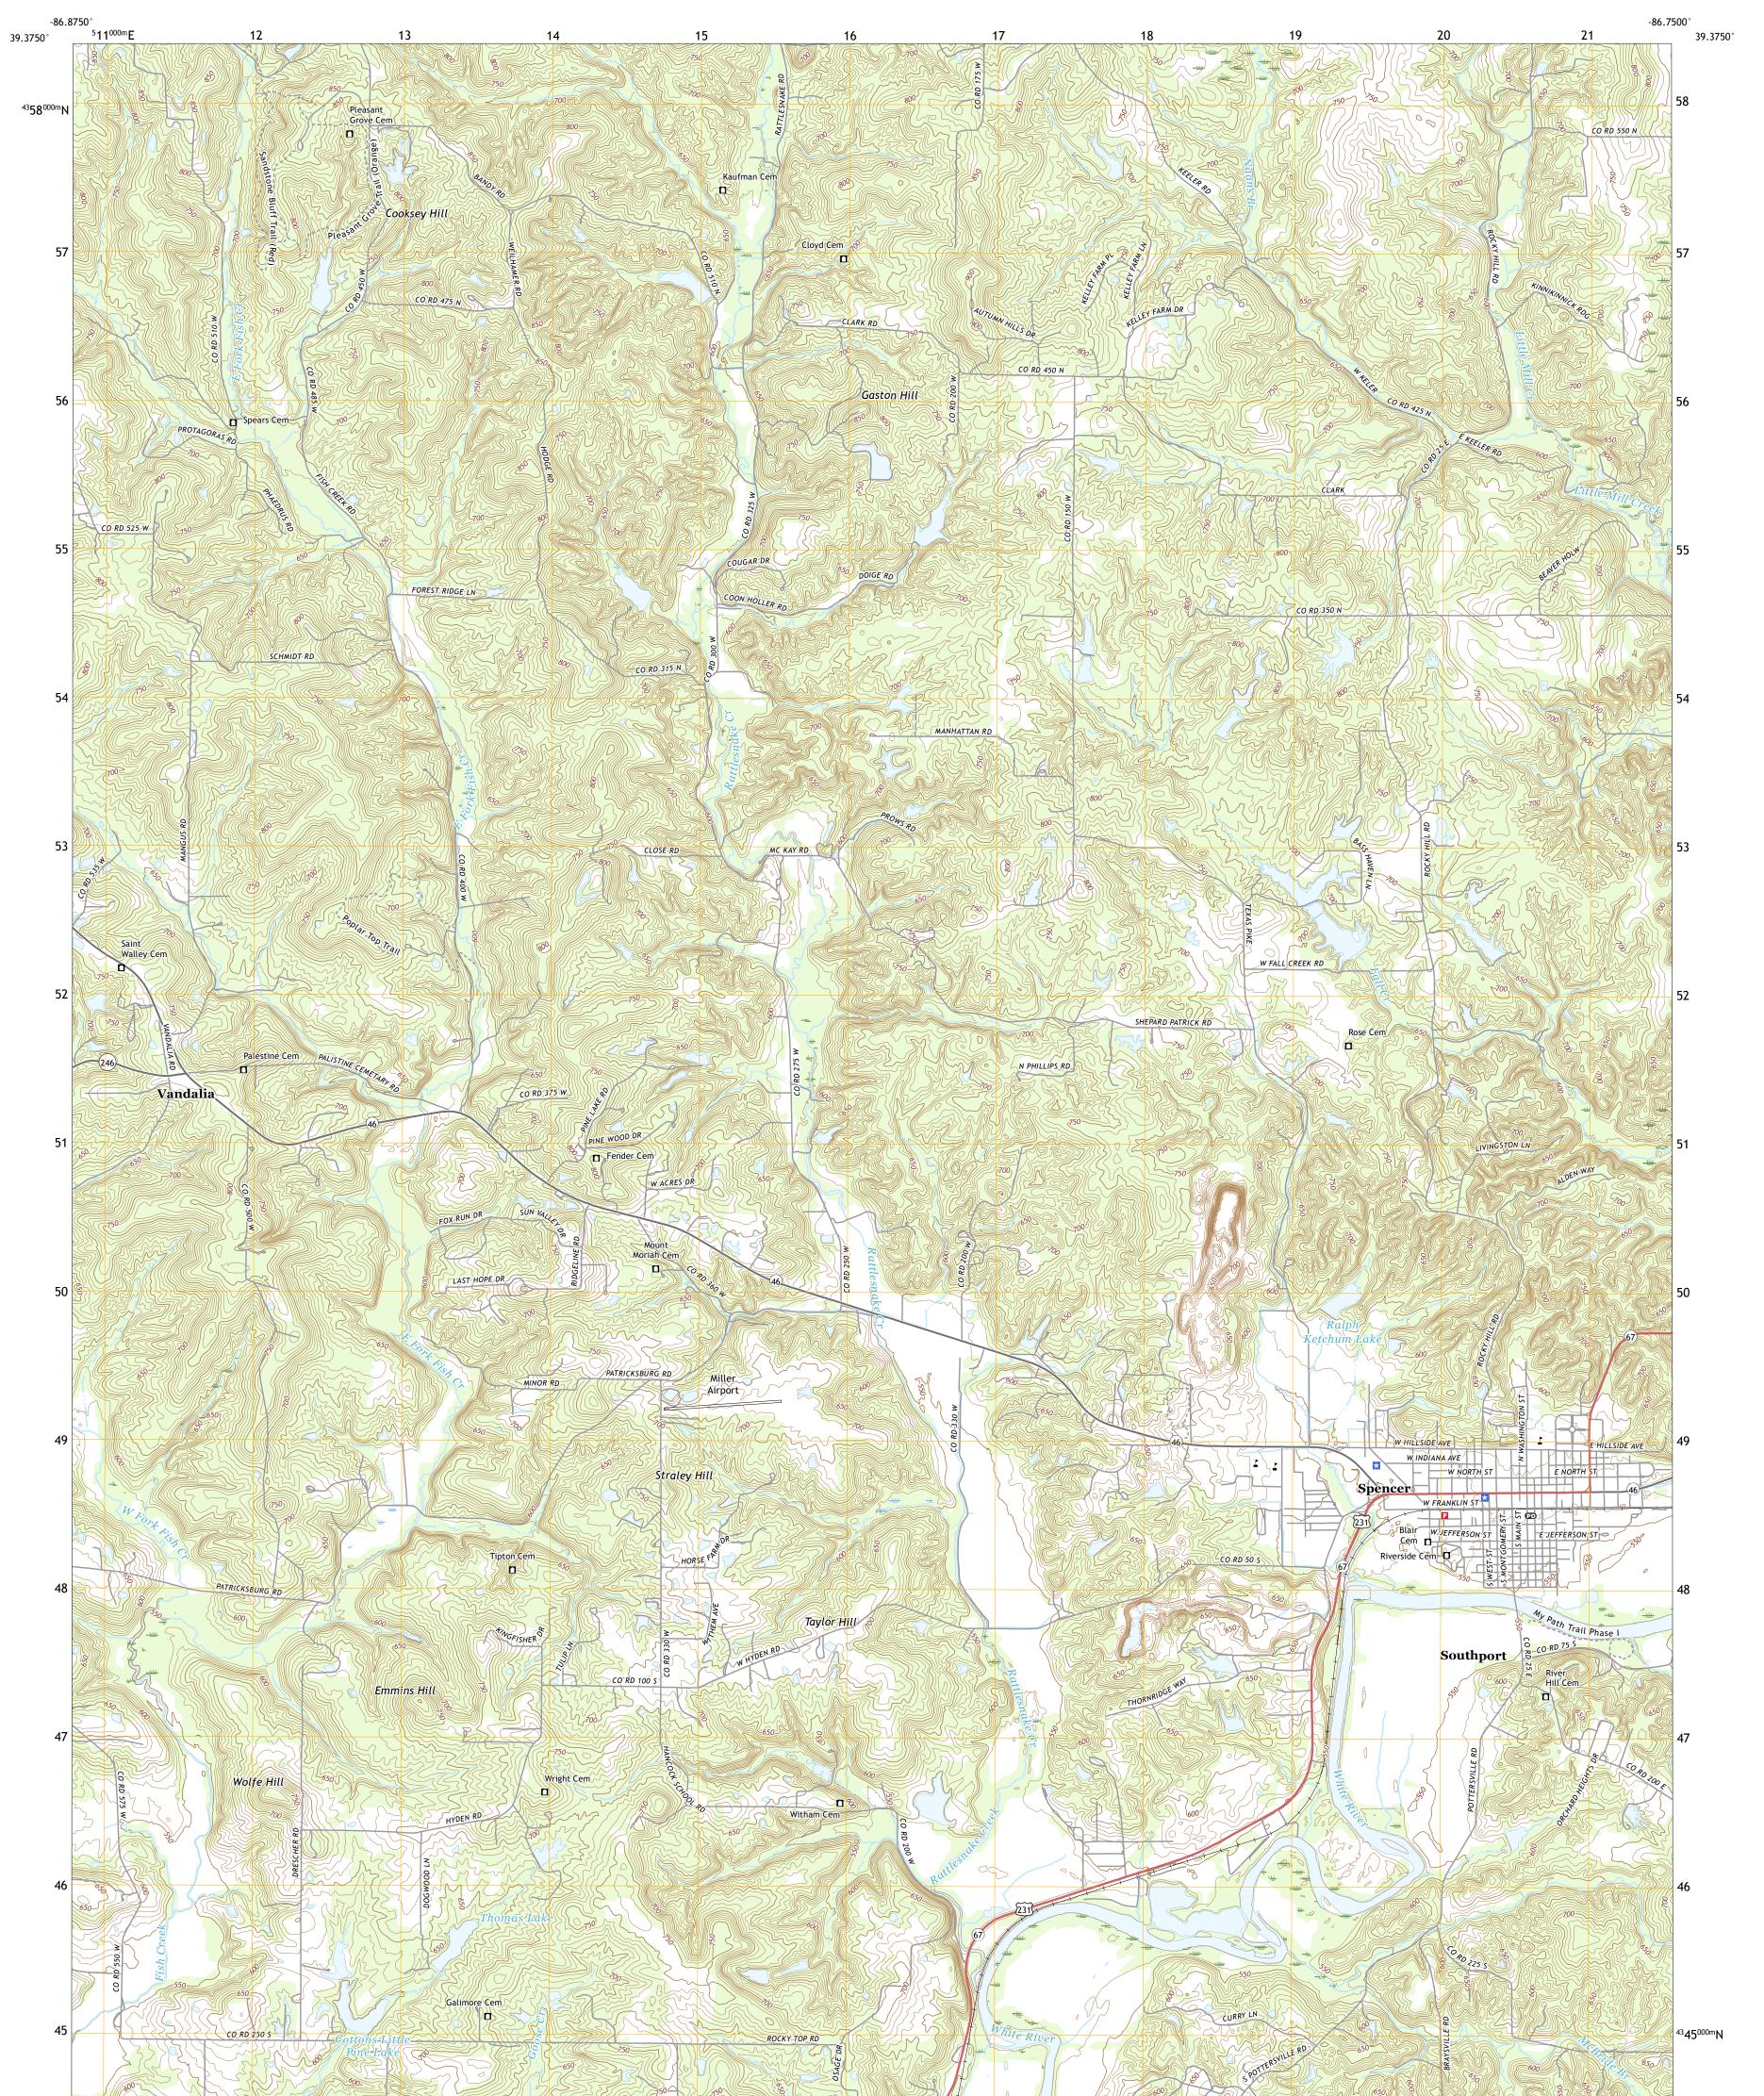

SPENCER QUADRANGLE INDIANA - OWEN COUNTY 7.5-MINUTE SERIES

Produced by the United States Geological Survey North American Datum of 1983 (NAD83) World Geodetic System of 1984 (WGS84). Projection and 1 000-meter grid:Universal Transverse Mercator, Zone 16S This map is not a legal document. Boundaries may be generalized for this map scale. Private lands within government reservations may not be shown. Obtain permission before entering private lands.

ImageryNAIP, August 2016 - October 2016RoadsU.S. Census Bureau, 2016 - 2019NamesGNIS, 1979 - 2019HydrographyNational Hydrography Dataset, 2003 - 2018ContoursNational Elevation Dataset, 2016BoundariesMultiple sources; see metadata file 2017 - 2018Public Land Survey SystemBLM, 2018WetlandsInventory1980