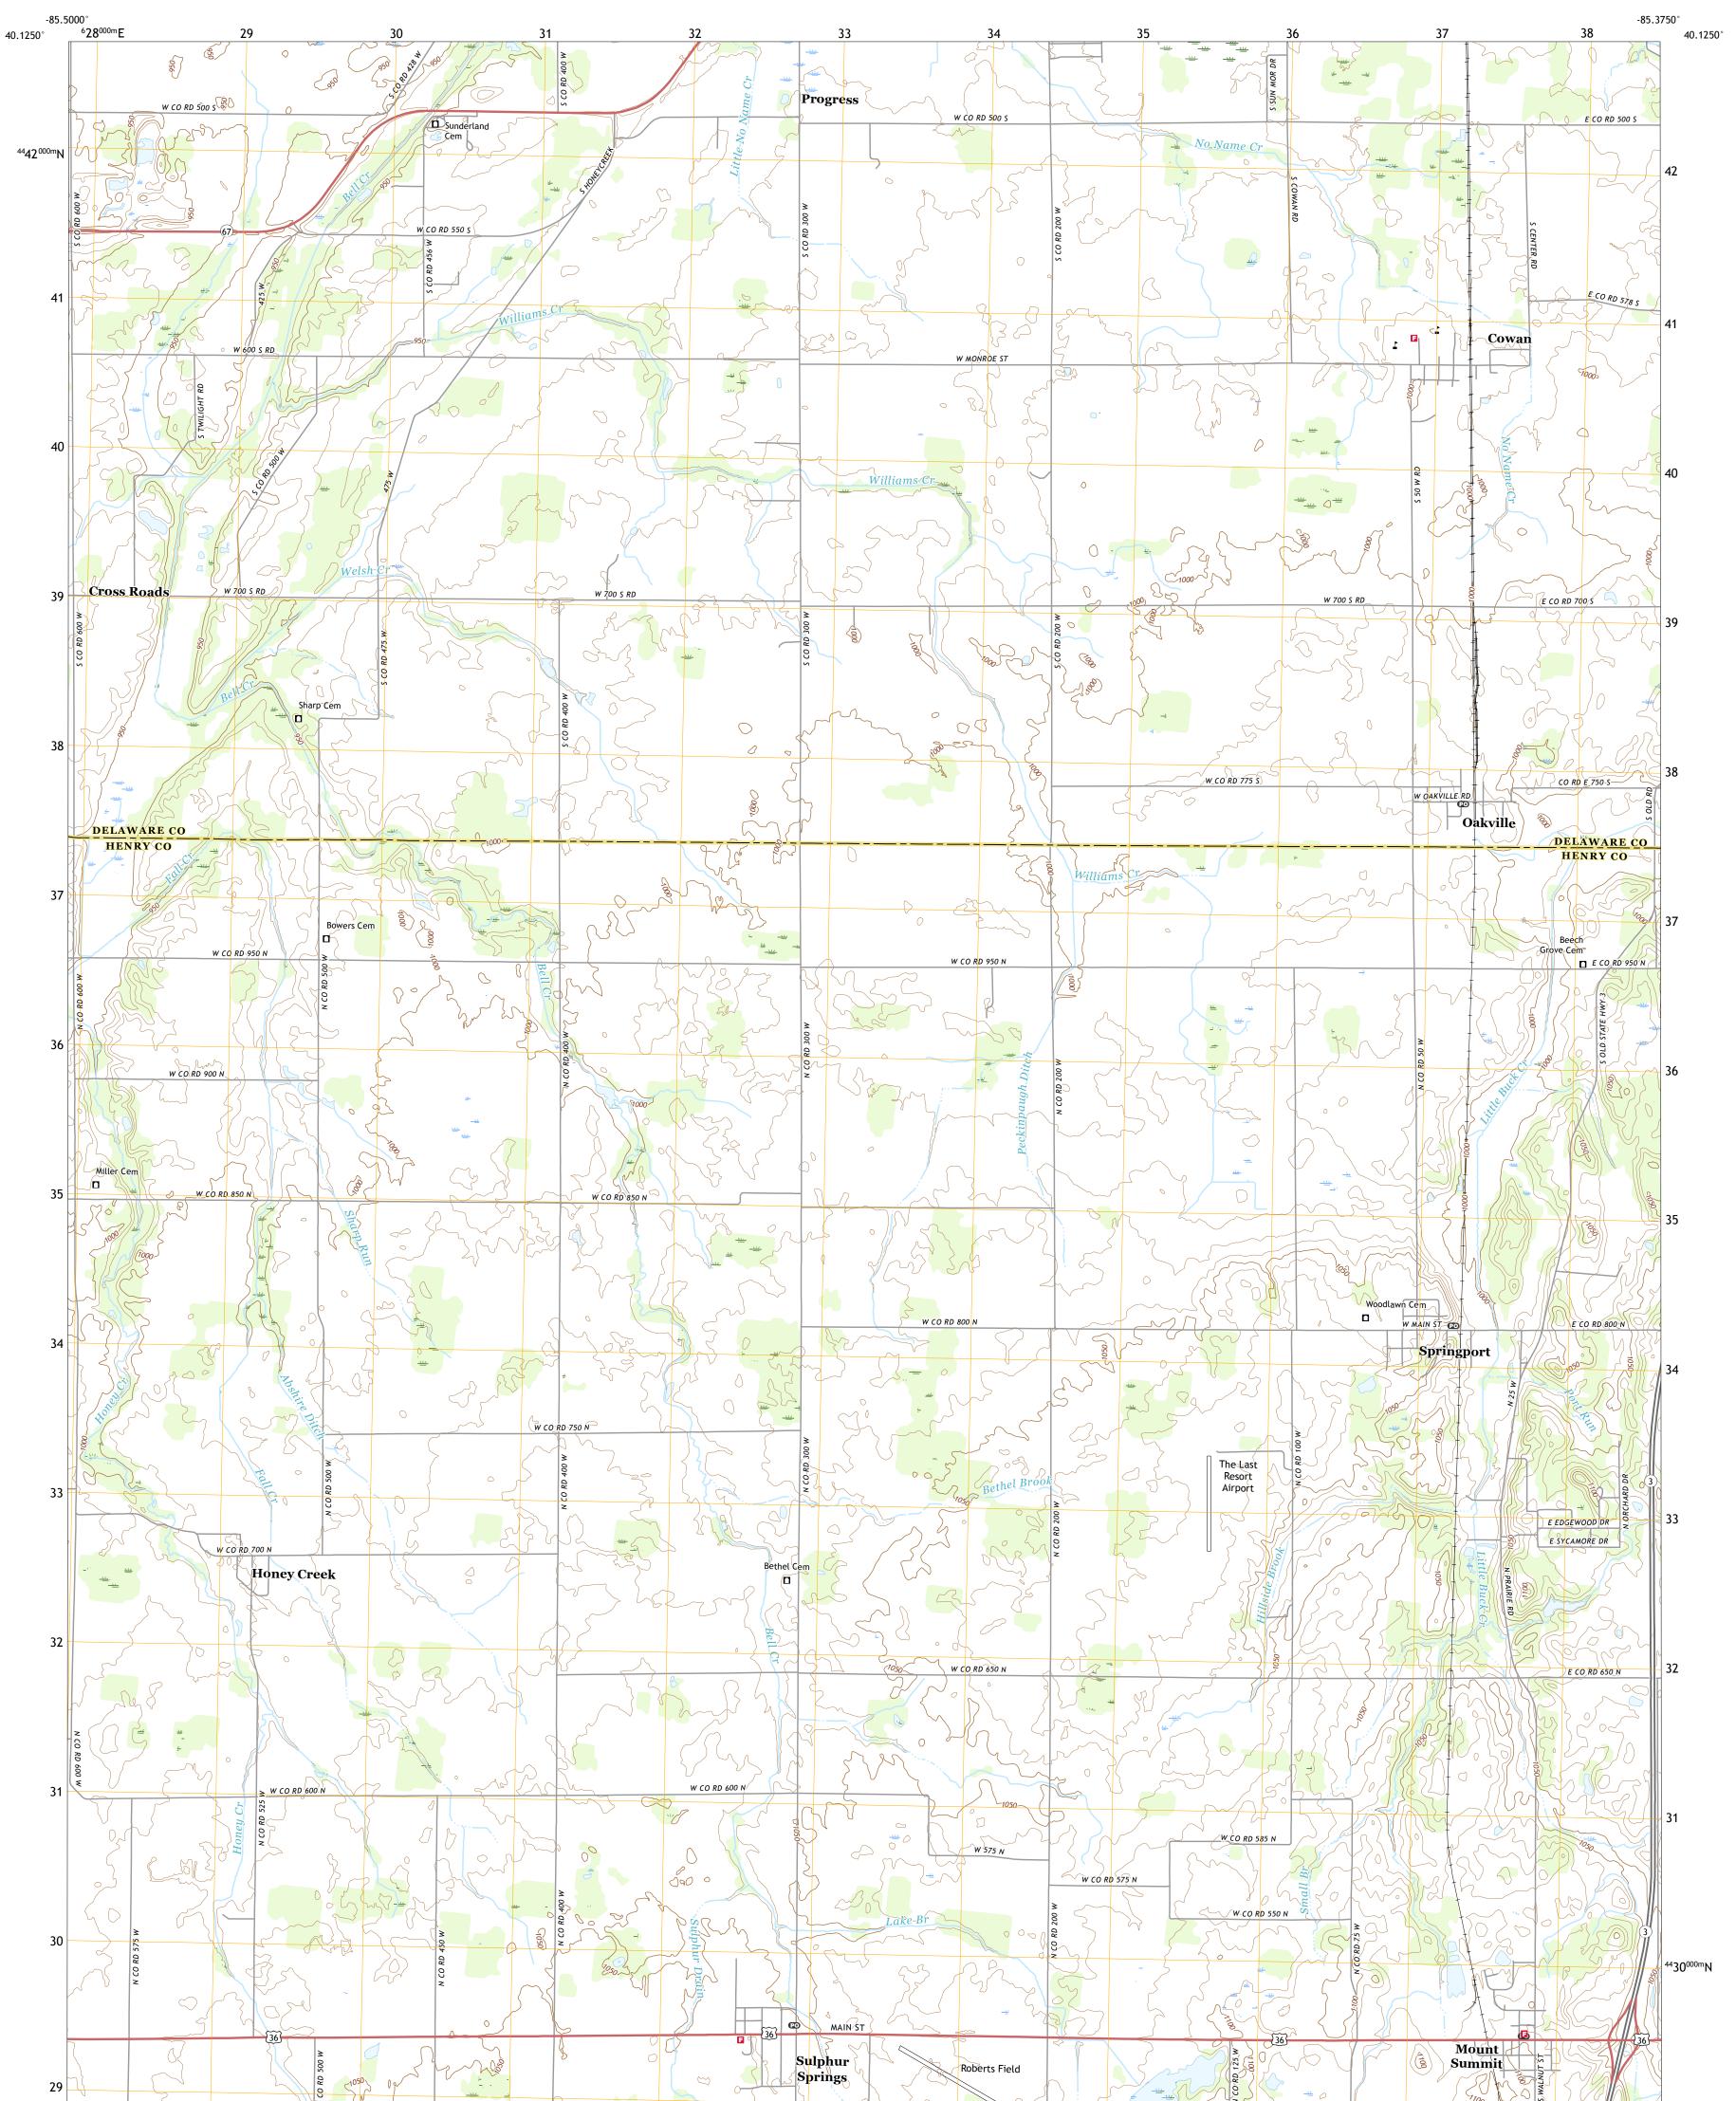

## U.S. DEPARTMENT OF THE INTERIOR U.S. GEOLOGICAL SURVEY

## SULPHUR SPRINGS QUADRANGLE INDIANA 7.5-MINUTE SERIES

Produced by the United States Geological Survey North American Datum of 1983 (NAD83) World Geodetic System of 1984 (WGS84). Projection and 1 000-meter grid:Universal Transverse Mercator, Zone 16T\16S This map is not a legal document. Boundaries may be generalized for this map scale. Private lands within government reservations may not be shown. Obtain permission before entering private lands.

Imagery.... Roads..... Names..... ......NAIP, June 2016 - October 2016 .....U.S. Census Bureau, 2016 - 2019 .....GNIS, 1979 - 2019 

## NSN. 7 6 4 3 0 1 6 3 6 6 5 0 8 NGA REF NO. US GS X 2 4 K 4 3 7 0 3

State Route