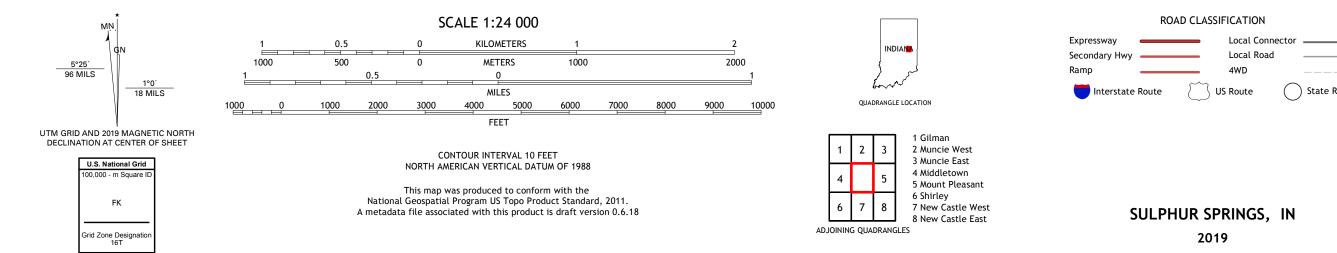

## SULPHUR SPRINGS QUADRANGLE INDIANA 7.5-MINUTE SERIES

Produced by the United States Geological Survey North American Datum of 1983 (NAD83) World Geodetic System of 1984 (WGS84). Projection and 1 000-meter grid:Universal Transverse Mercator, Zone 16T\16S This map is not a legal document. Boundaries may be generalized for this map scale. Private lands within government reservations may not be shown. Obtain permission before entering private lands.

## NSN. 7 6 4 3 0 1 6 3 6 6 5 0 8 NGA REF NO. US GS X 2 4 K 4 3 7 0 3

State Route