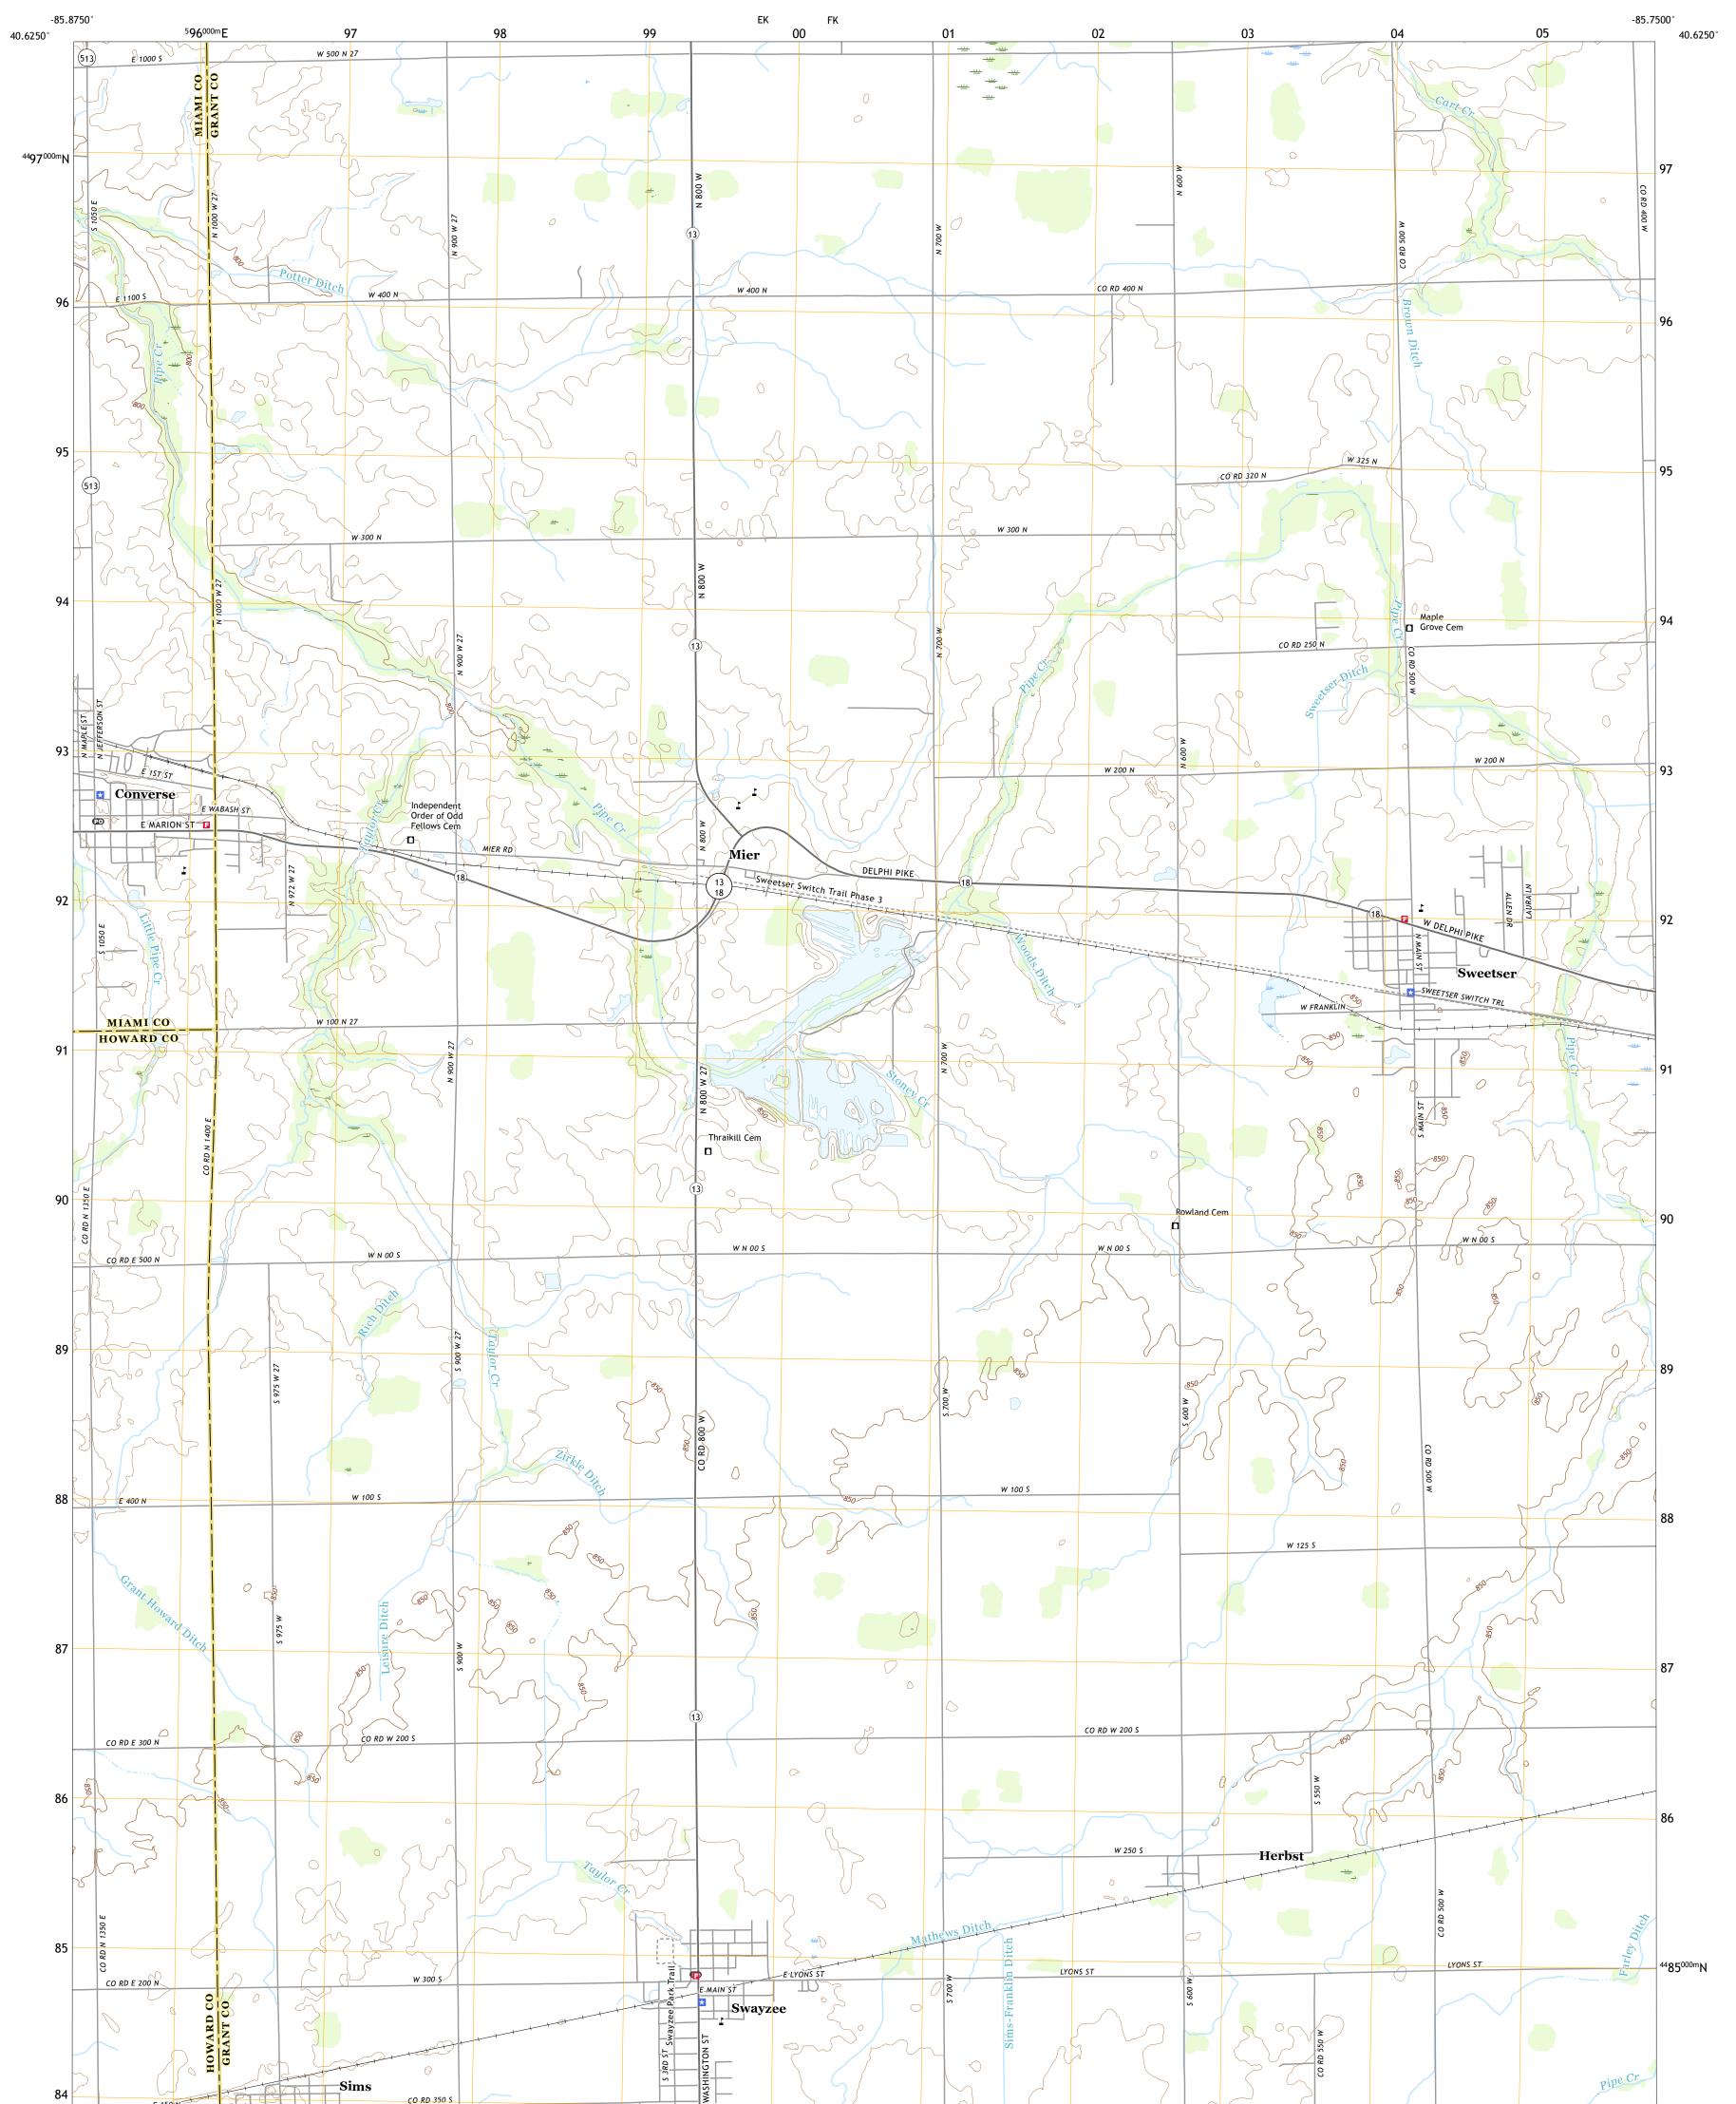

## U.S. DEPARTMENT OF THE INTERIOR U.S. GEOLOGICAL SURVEY



SWEETSER QUADRANGLE INDIANA 7.5-MINUTE SERIES





Produced by the United States Geological Survey North American Datum of 1983 (NAD83) World Geodetic System of 1984 (WGS84). Projection and 1 000-meter grid:Universal Transverse Mercator, Zone 16T This map is not a legal document. Boundaries may be generalized for this map scale. Private lands within government reservations may not be shown. Obtain permission before entering private lands.

......NAIP, June 2016 - October 2016 U.S. Census Bureau, 2016 - 2019 .....GNIS, 1979 - 2019 Imagery... Roads..... Names..... GNIS, 1979 - 2019 Hydrography......National Hydrography Dataset, 2002 - 2019 Contours......Nultiple sources; see metadata file 2017 - 2018 Public Land Survey System......BLM, 2018 Wetlands......BLM, 2018



## NSN. 7643016366510 NGA REF NO. US GS X 24 K 44 0 20

State Route