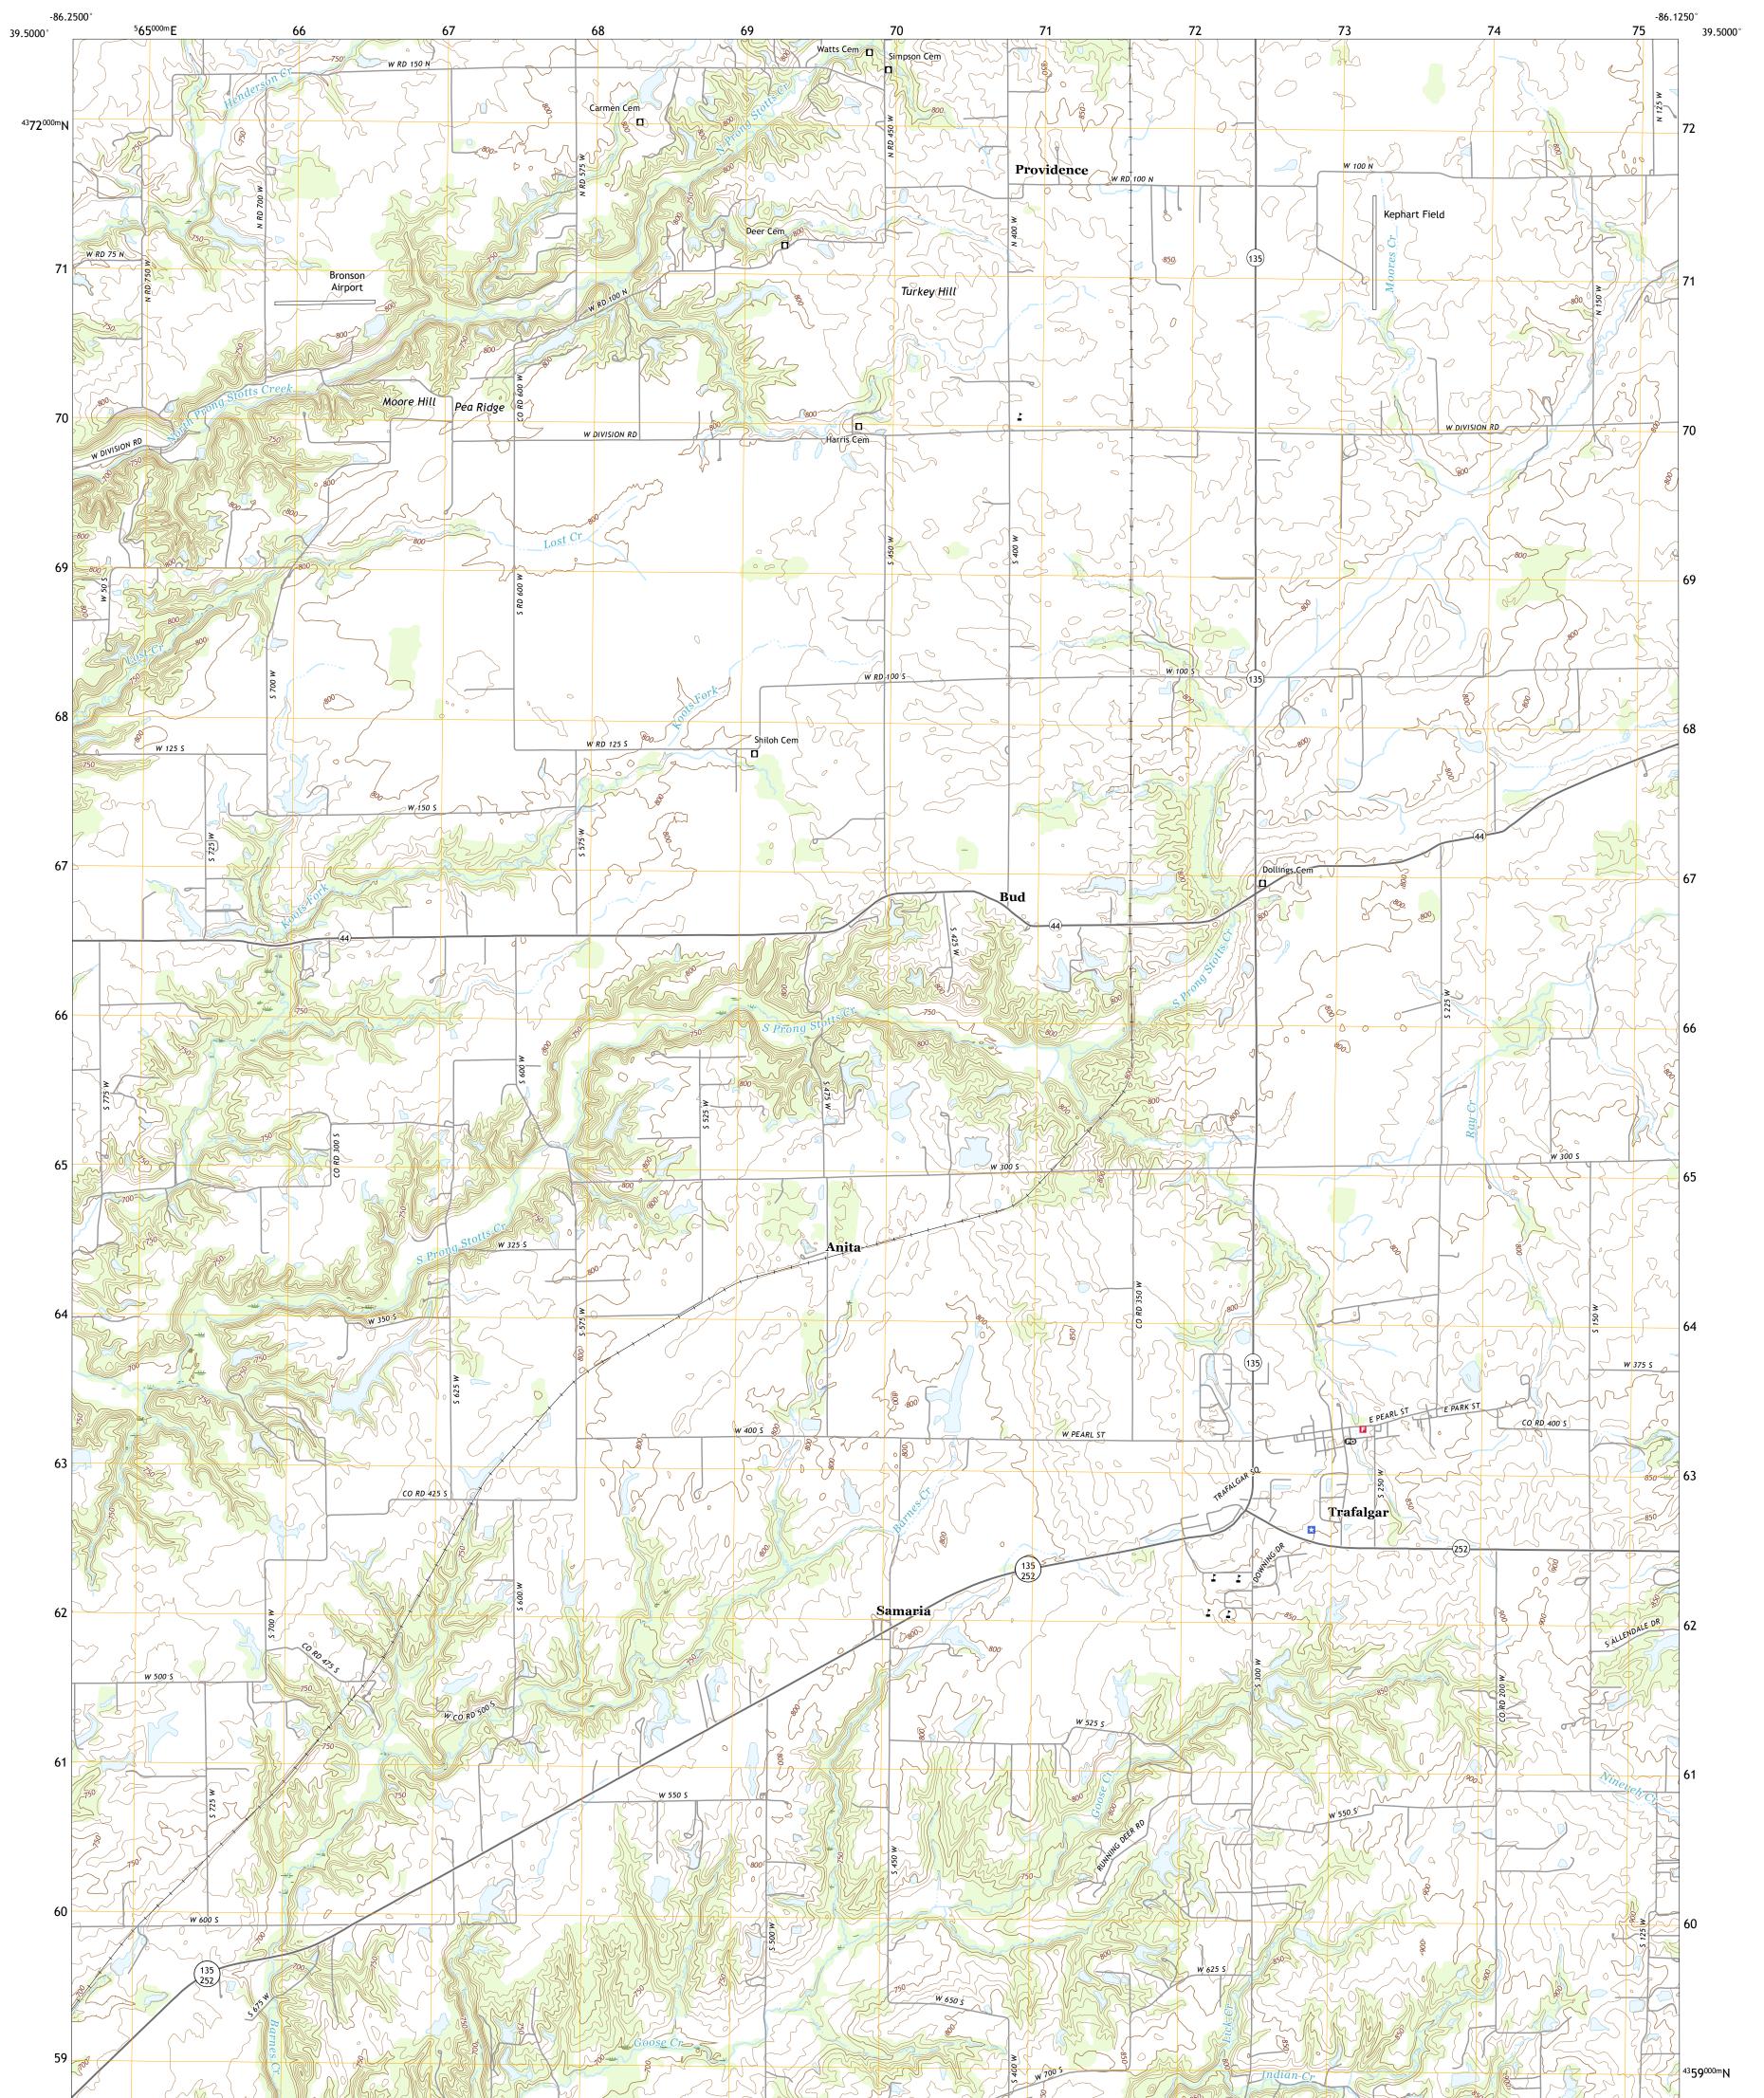

## U.S. DEPARTMENT OF THE INTERIOR U.S. GEOLOGICAL SURVEY

TRAFALGAR QUADRANGLE INDIANA - JOHNSON COUNTY 7.5-MINUTE SERIES

Produced by the United States Geological Survey North American Datum of 1983 (NAD83) World Geodetic System of 1984 (WGS84). Projection and 1 000-meter grid:Universal Transverse Mercator, Zone 16S This map is not a legal document. Boundaries may be generalized for this map scale. Private lands within government reservations may not be shown. Obtain permission before entering private lands.

Imagery.... Roads..... Names..... ......NAIP, September 2016 - October 2016 .....U.S. Census Bureau, 2016 - 2019 .....GNIS, 1979 - 2019 

## NSN. 7643016366522 NGA REF NO. US GS X 24 K 45538

State Route