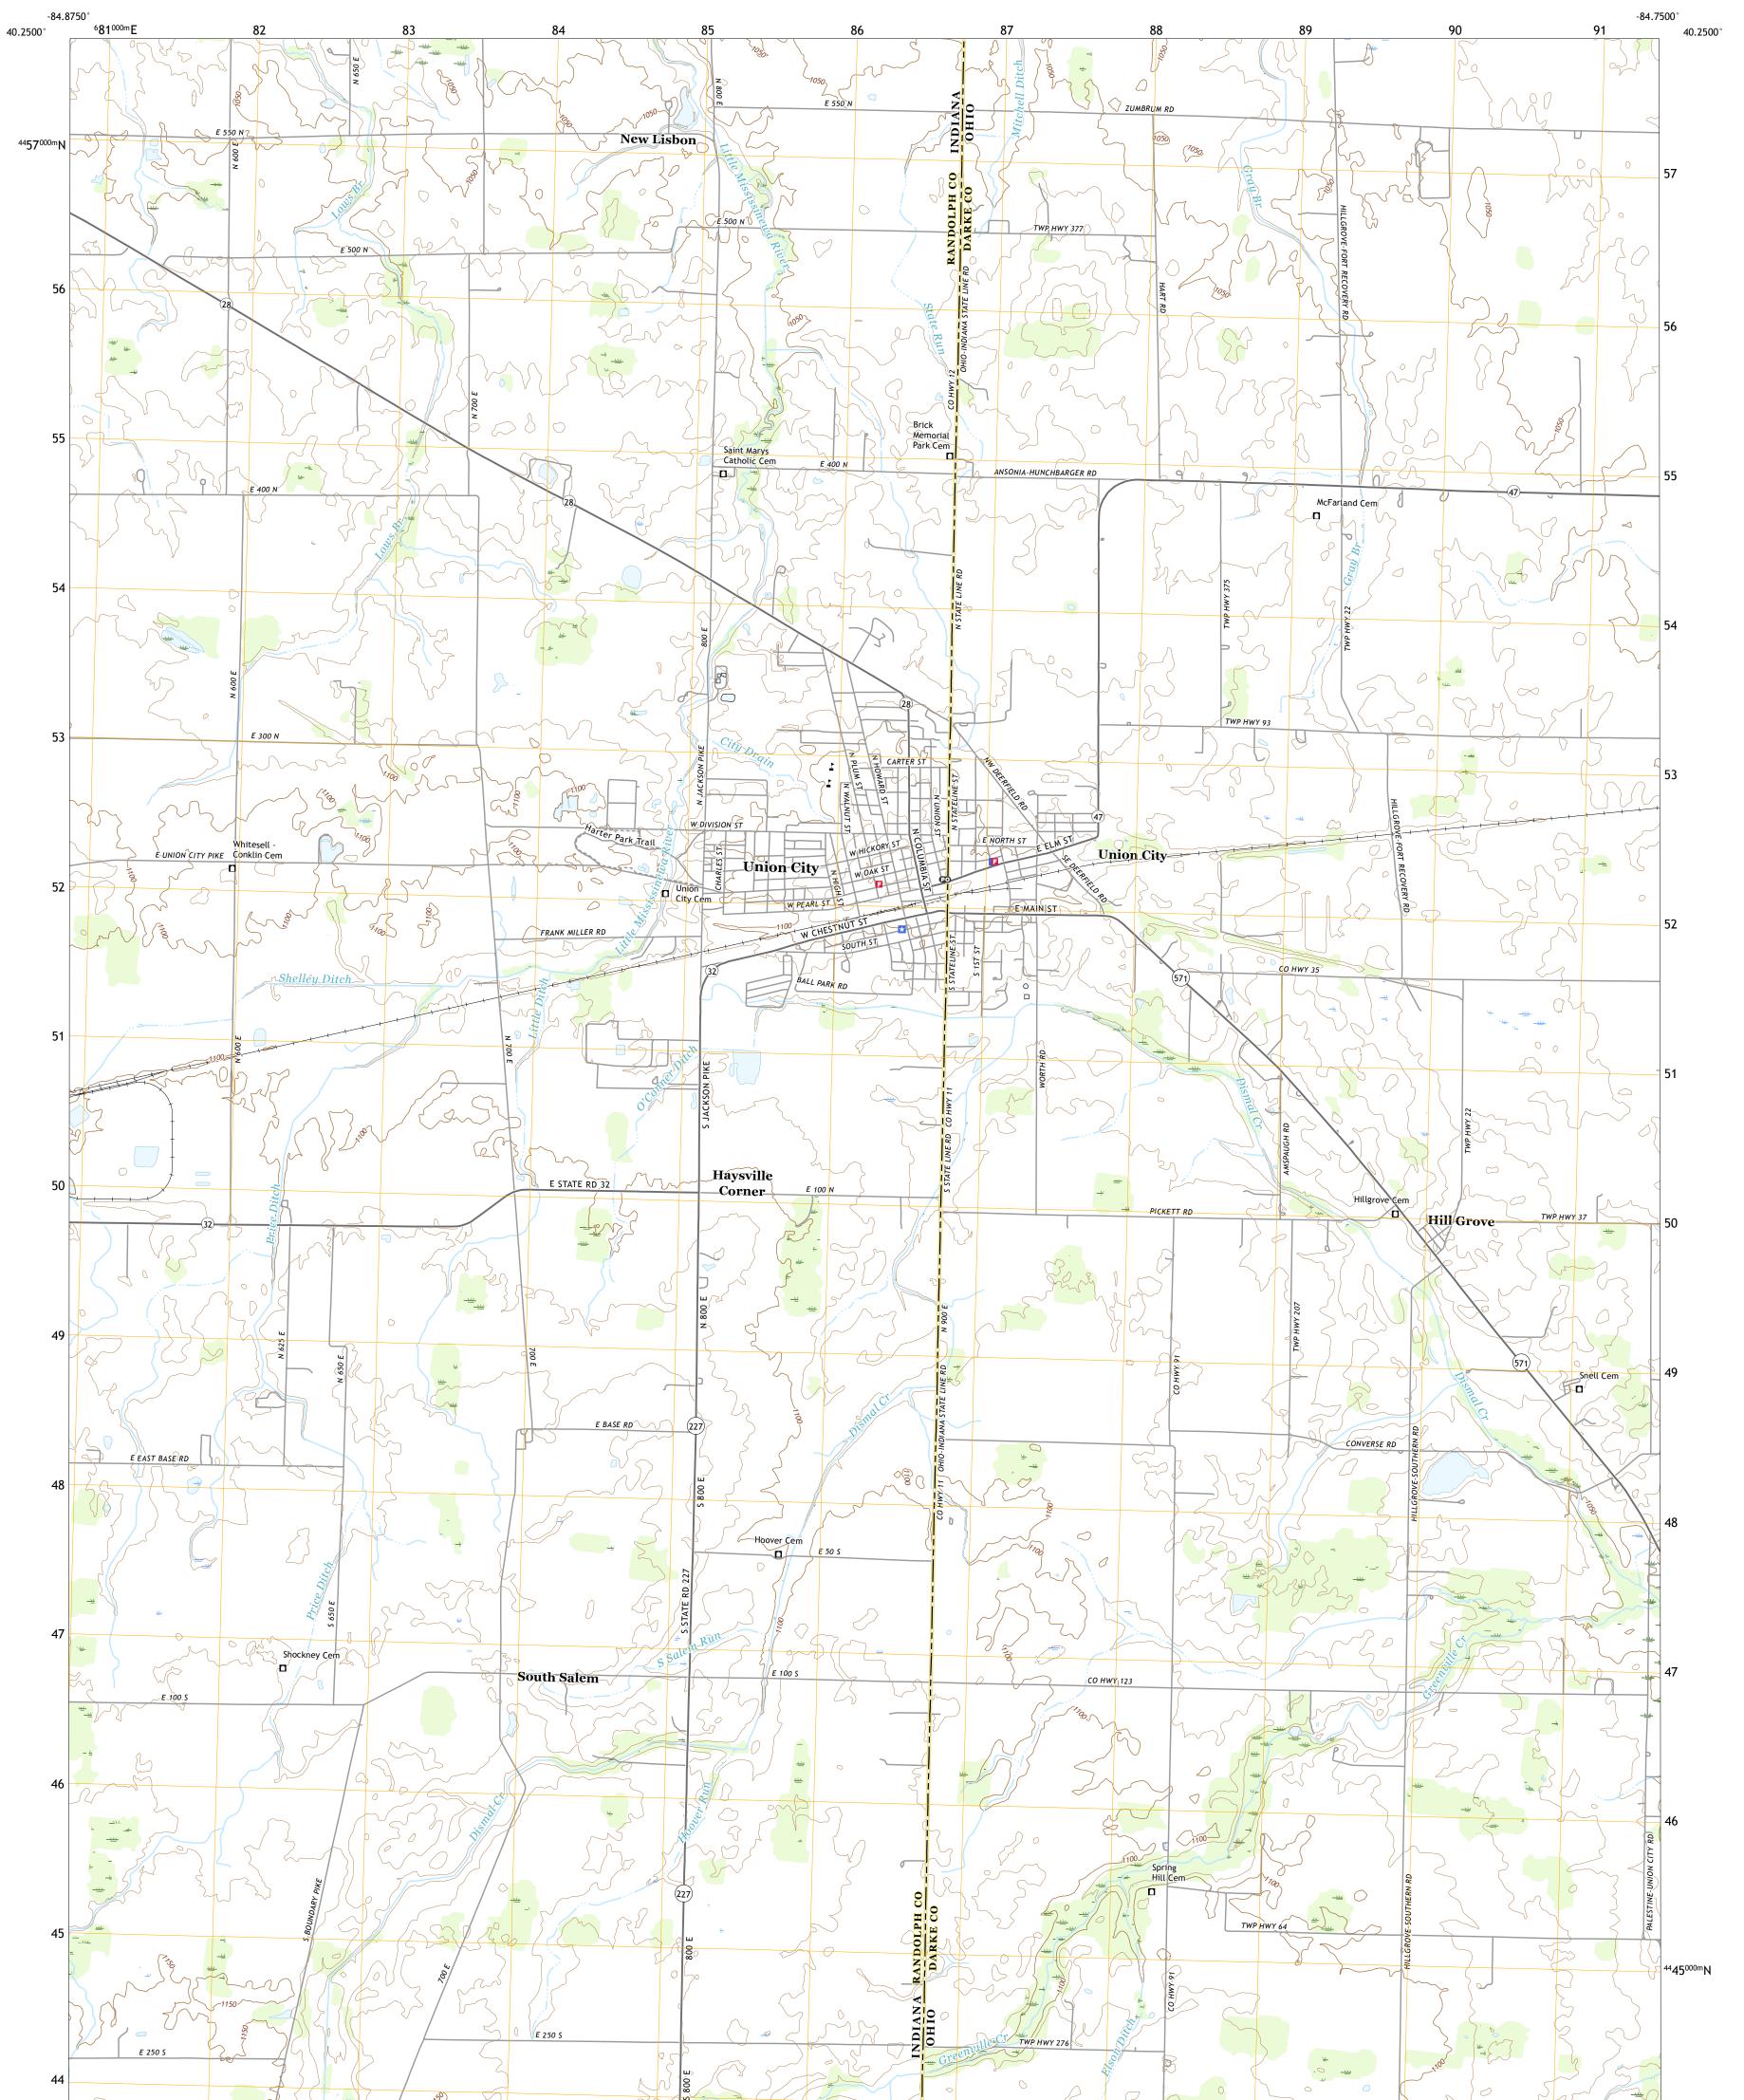

## U.S. DEPARTMENT OF THE INTERIOR U.S. GEOLOGICAL SURVEY

UNION CITY QUADRANGLE INDIANA - OHIO 7.5-MINUTE SERIES

Produced by the United States Geological Survey North American Datum of 1983 (NAD83) World Geodetic System of 1984 (WGS84). Projection and 1 000-meter grid:Universal Transverse Mercator, Zone 16T This map is not a legal document. Boundaries may be generalized for this map scale. Private lands within government reservations may not be shown. Obtain permission before entering private lands.

Imagery......NAIP, July 2015 - October2016Roads.......NaiP, July 2015 - October2019Names.......GNIS, 1979 - 2019Hydrography......NationalHydrography Dataset, 1899 - 2018Contours.....NationalElevation Dataset, 2017Boundaries......Multiplesources; see metadata filePublic Land Survey System......BLM, 2015 - 2018Wetlands......FWSNationalWetlandsInventory1980 - 2007

## NSN. 7643016366526 NGA REF NO. US GS X 24 K 46332