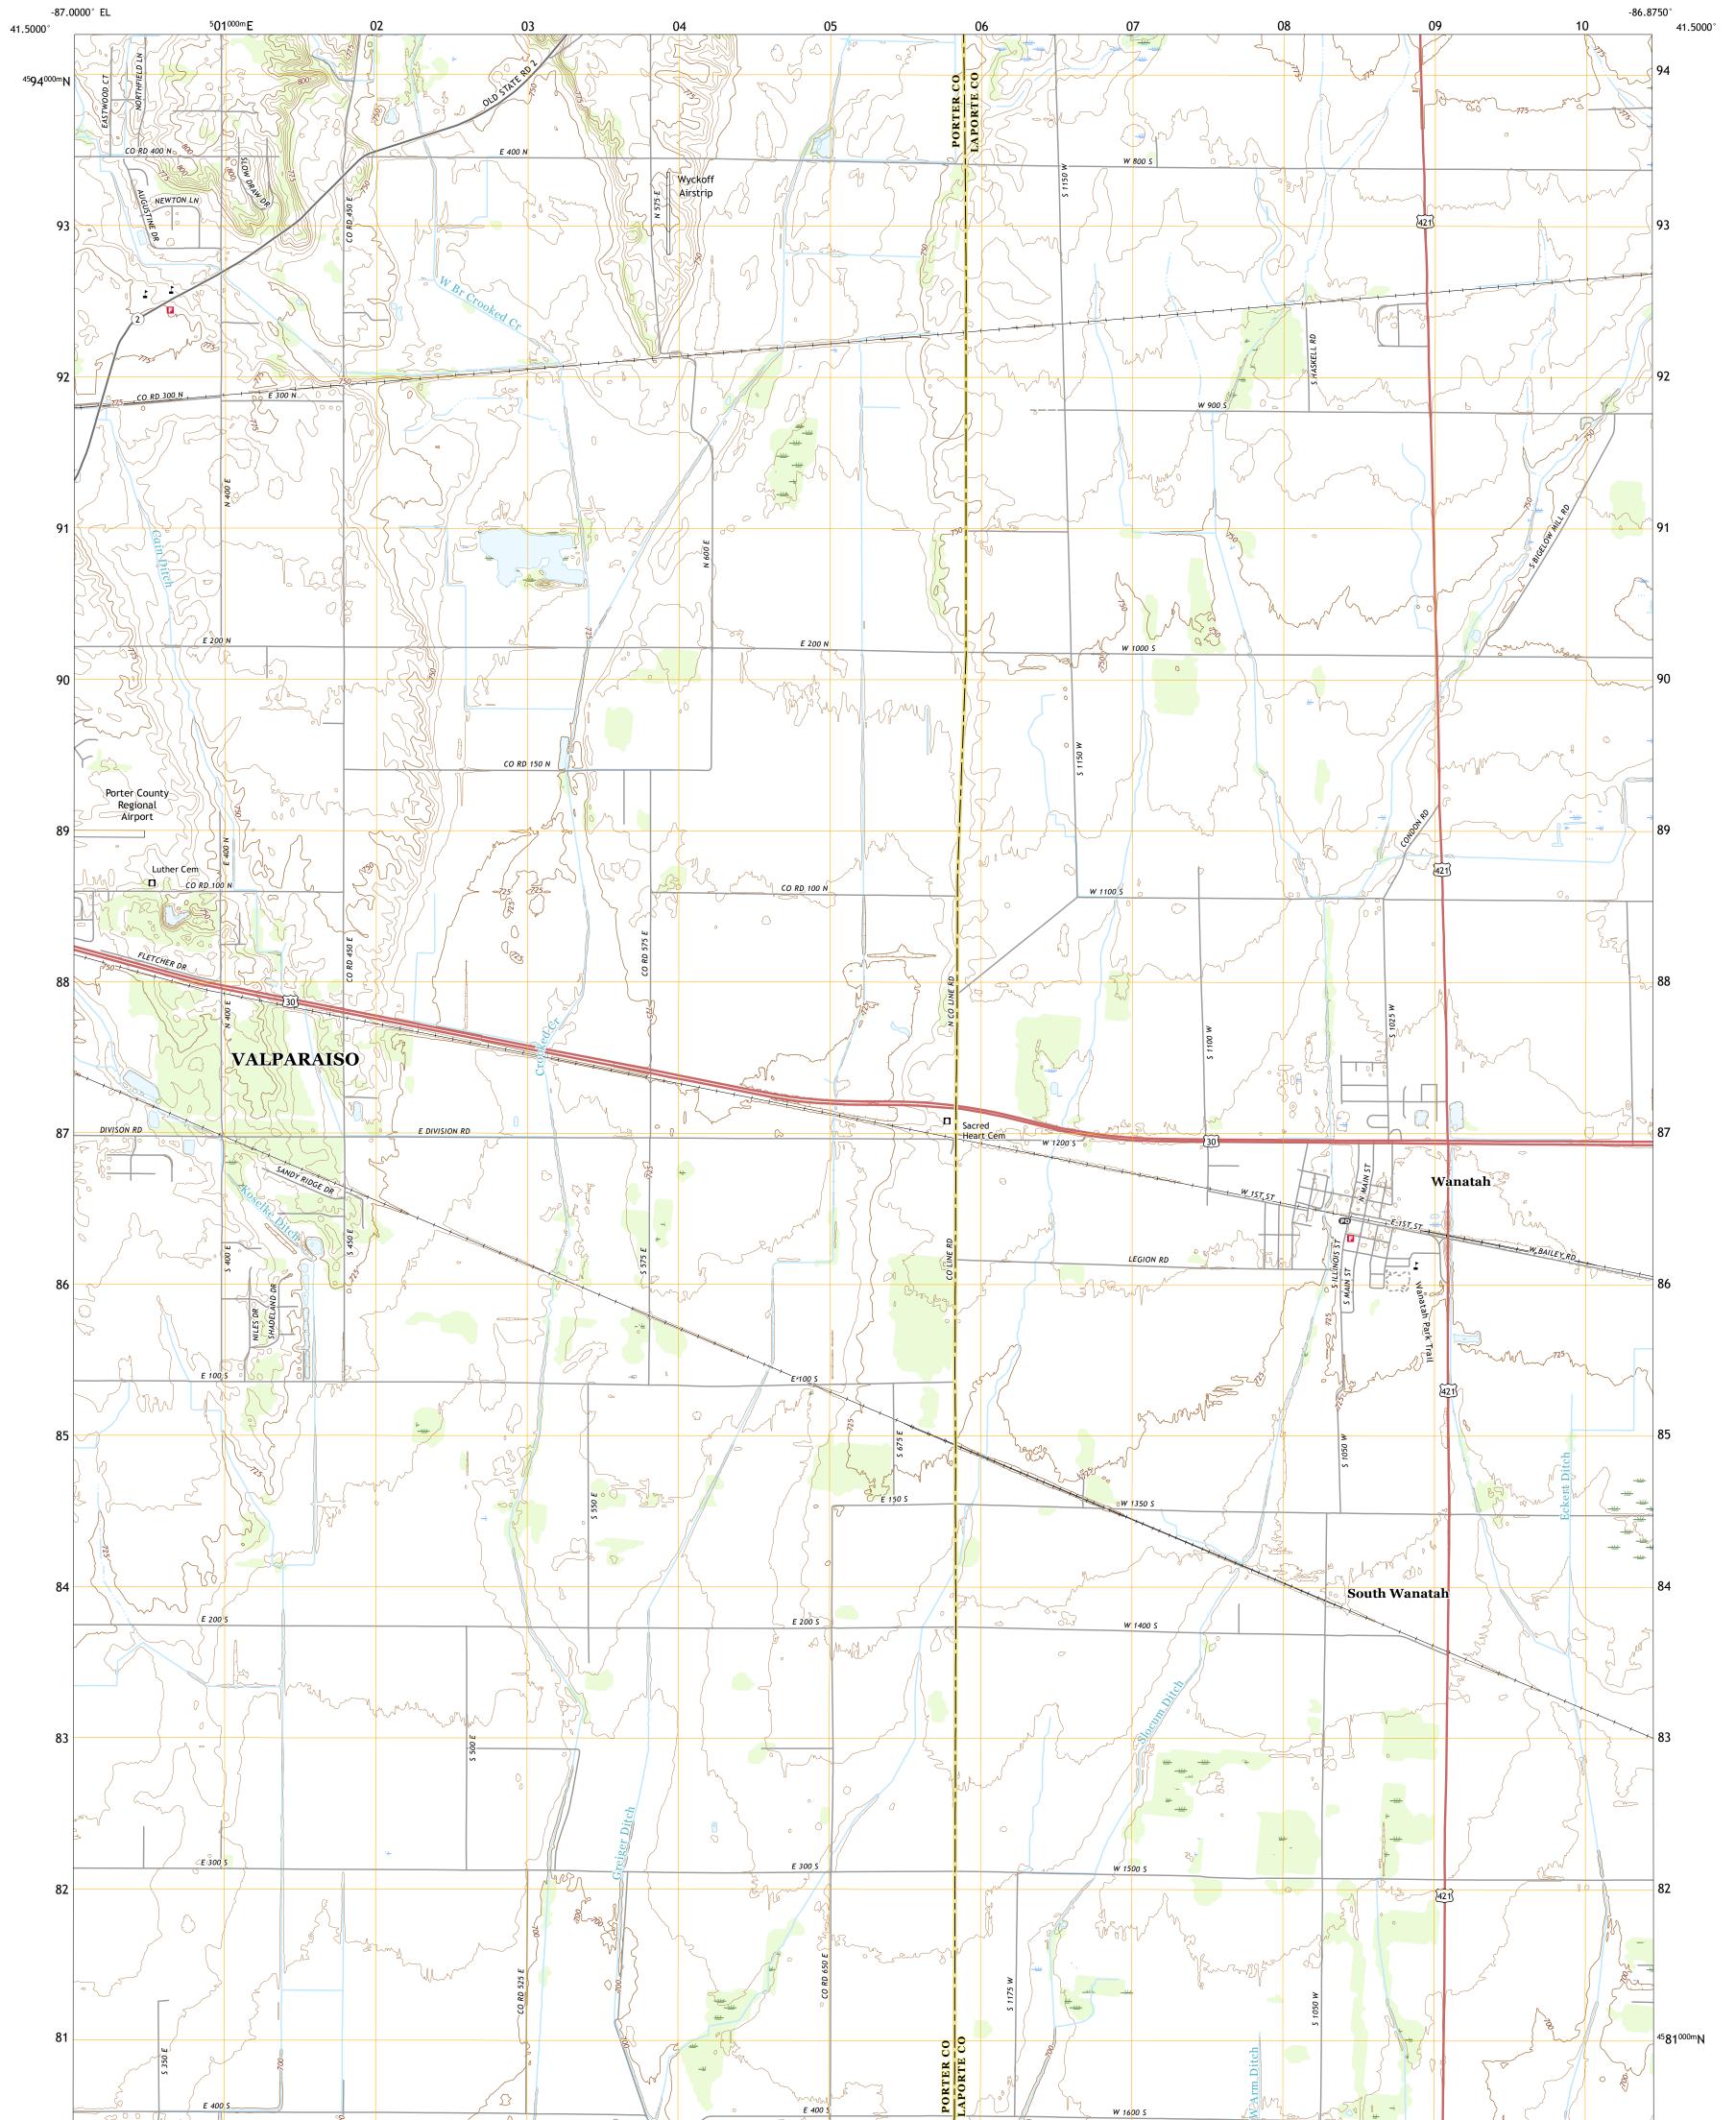

WANATAH QUADRANGLE INDIANA 7.5-MINUTE SERIES

Produced by the United States Geological Survey North American Datum of 1983 (NAD83) World Geodetic System of 1984 (WGS84). Projection and 1 000-meter grid:Universal Transverse Mercator, Zone 16T This map is not a legal document. Boundaries may be generalized for this map scale. Private lands within government reservations may not be shown. Obtain permission before entering private lands.

Imagery......NAIP, June 2016 - October 2016Roads......U.S.CensusBureau, 2016Names.......GNIS, 1979 - 2018Hydrography.....National Hydrography Dataset, 2003 - 2018Contours.....National Elevation Dataset, 2016Boundaries.....Multiple sources; see metadata file 2017 - 2018Public Land Survey System......BLM, 2018Wetlands.....FWS National Wetlands Inventory 1980