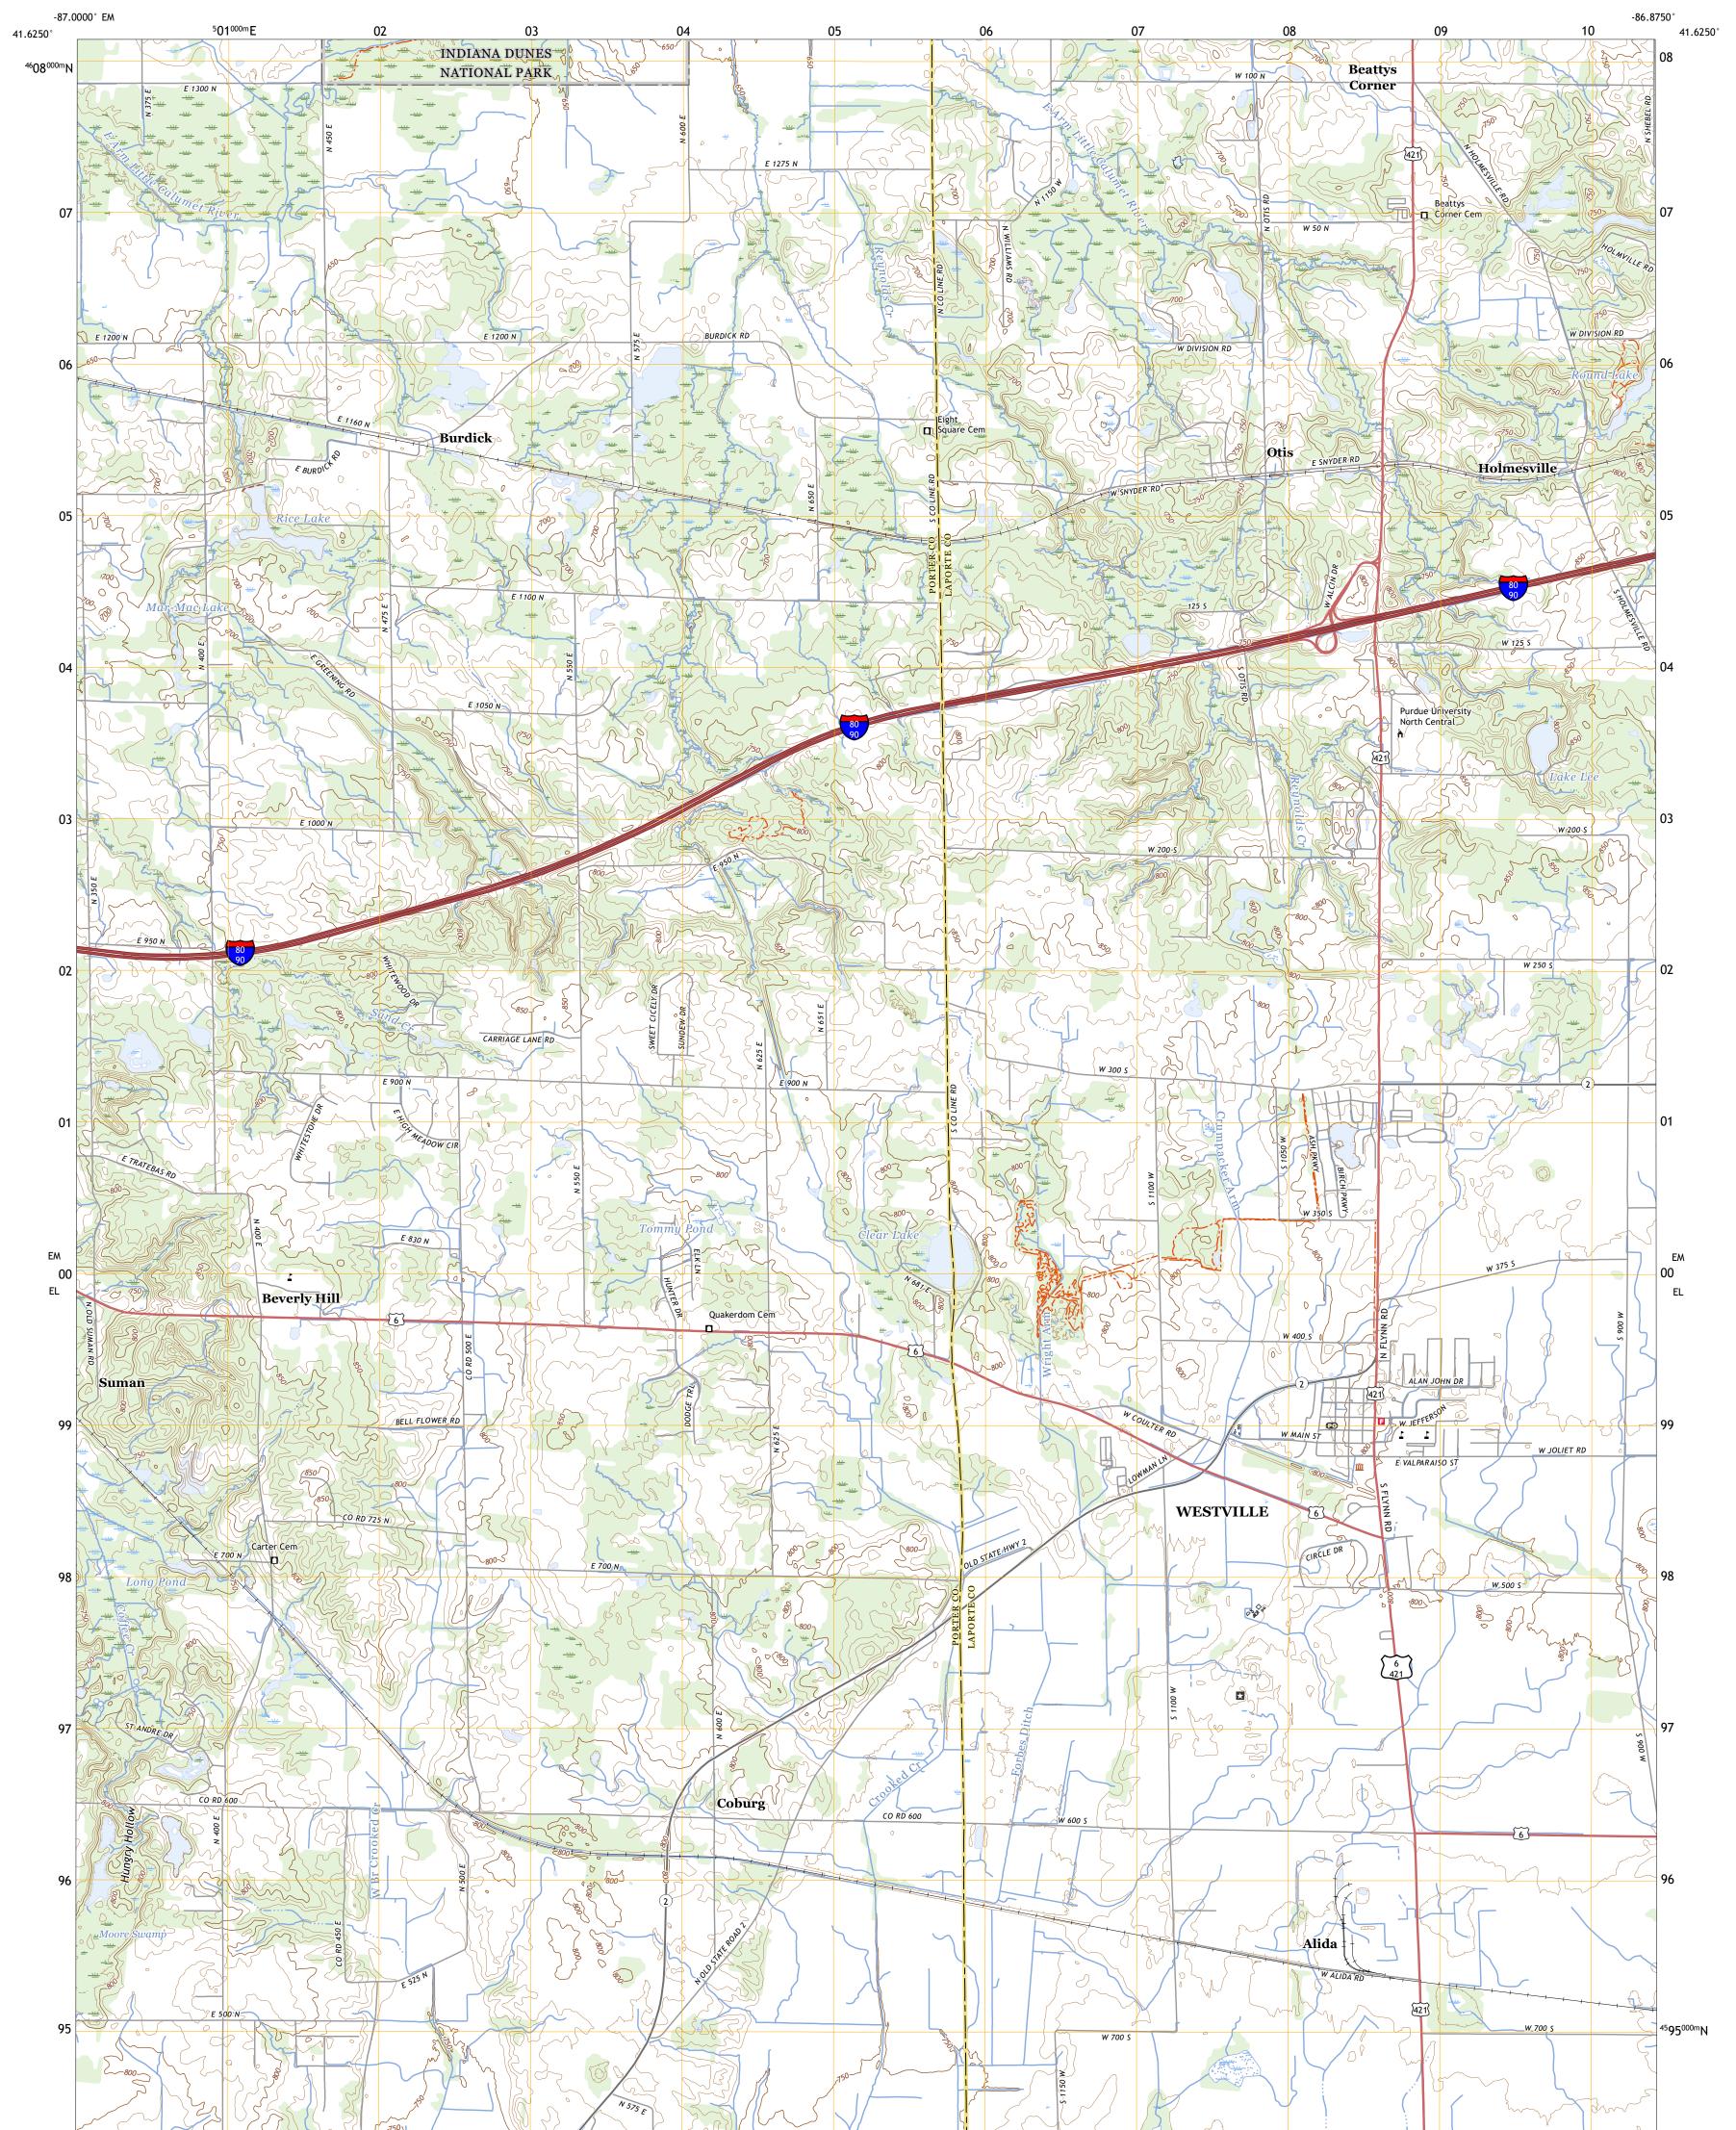

## U.S. DEPARTMENT OF THE INTERIOR U.S. GEOLOGICAL SURVEY

WESTVILLE QUADRANGLE INDIANA 7.5-MINUTE SERIES

Produced by the United States Geological Survey North American Datum of 1983 (NAD83) World Geodetic System of 1984 (WGS84). Projection and 1 000-meter grid:Universal Transverse Mercator, Zone 16T This map is not a legal document. Boundaries may be generalized for this map scale. Private lands within government reservations may not be shown. Obtain permission before entering private lands.

 Expressway
 Local Connector

 Secondary Hwy
 Local Road

 Ramp
 4WD

 Interstate Route
 US Route
 State Route

WESTVILLE, IN

2022