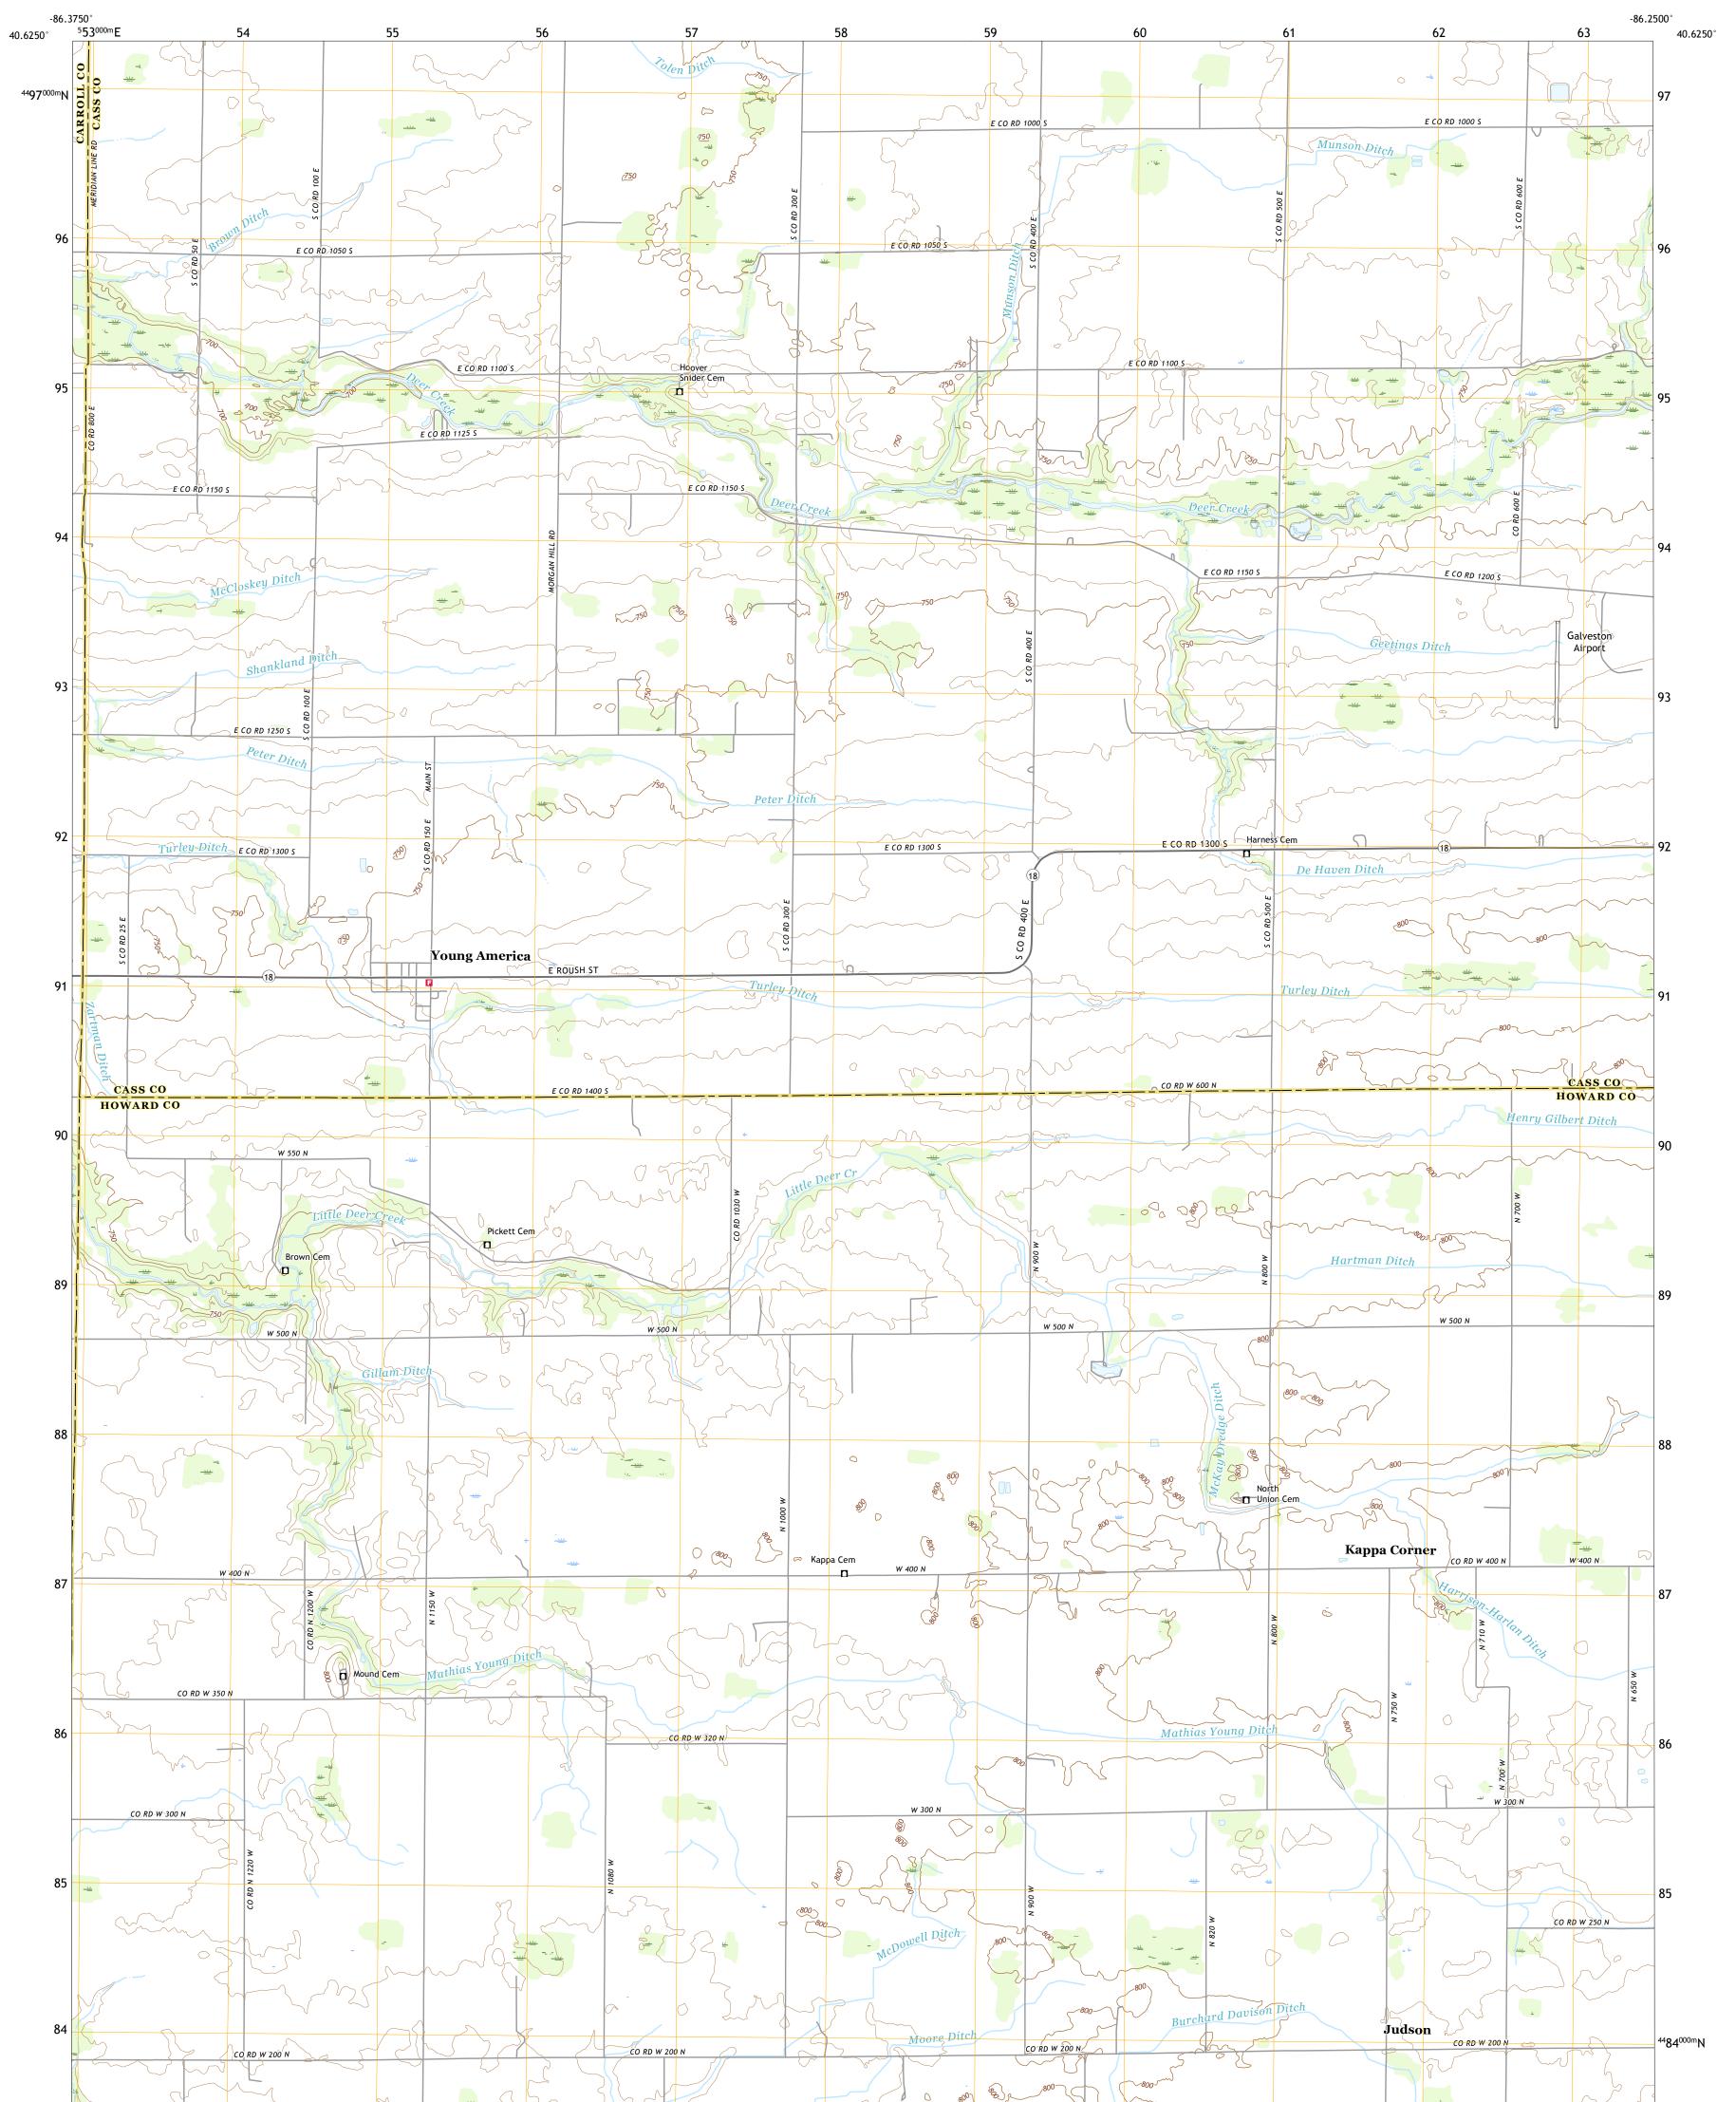

## The National Map US Topo

YOUNG AMERICA QUADRANGLE INDIANA 7.5-MINUTE SERIES

Produced by the United States Geological Survey North American Datum of 1983 (NAD83) World Geodetic System of 1984 (WGS84). Projection and 1 000-meter grid: Universal Transverse Mercator, Zone 16T This map is not a legal document. Boundaries may be generalized for this map scale. Private lands within government reservations may not be shown. Obtain permission before entering private lands.

.....NAIP, June 2016 - October 2016 .... U.S. Census Bureau, 2016 - 2019 .....GNIS, 1979 - 2018 Imagery.... Roads..... GNIS, 1979 - 2018 Hydrography......National Hydrography Dataset, 2006 - 2018 Contours.....National Elevation Dataset, 2014 Boundaries......Multiple sources; see metadata file 2017 - 2018 Public Land Survey System......BLM, 2018 Wetlands.....BLM, 2018