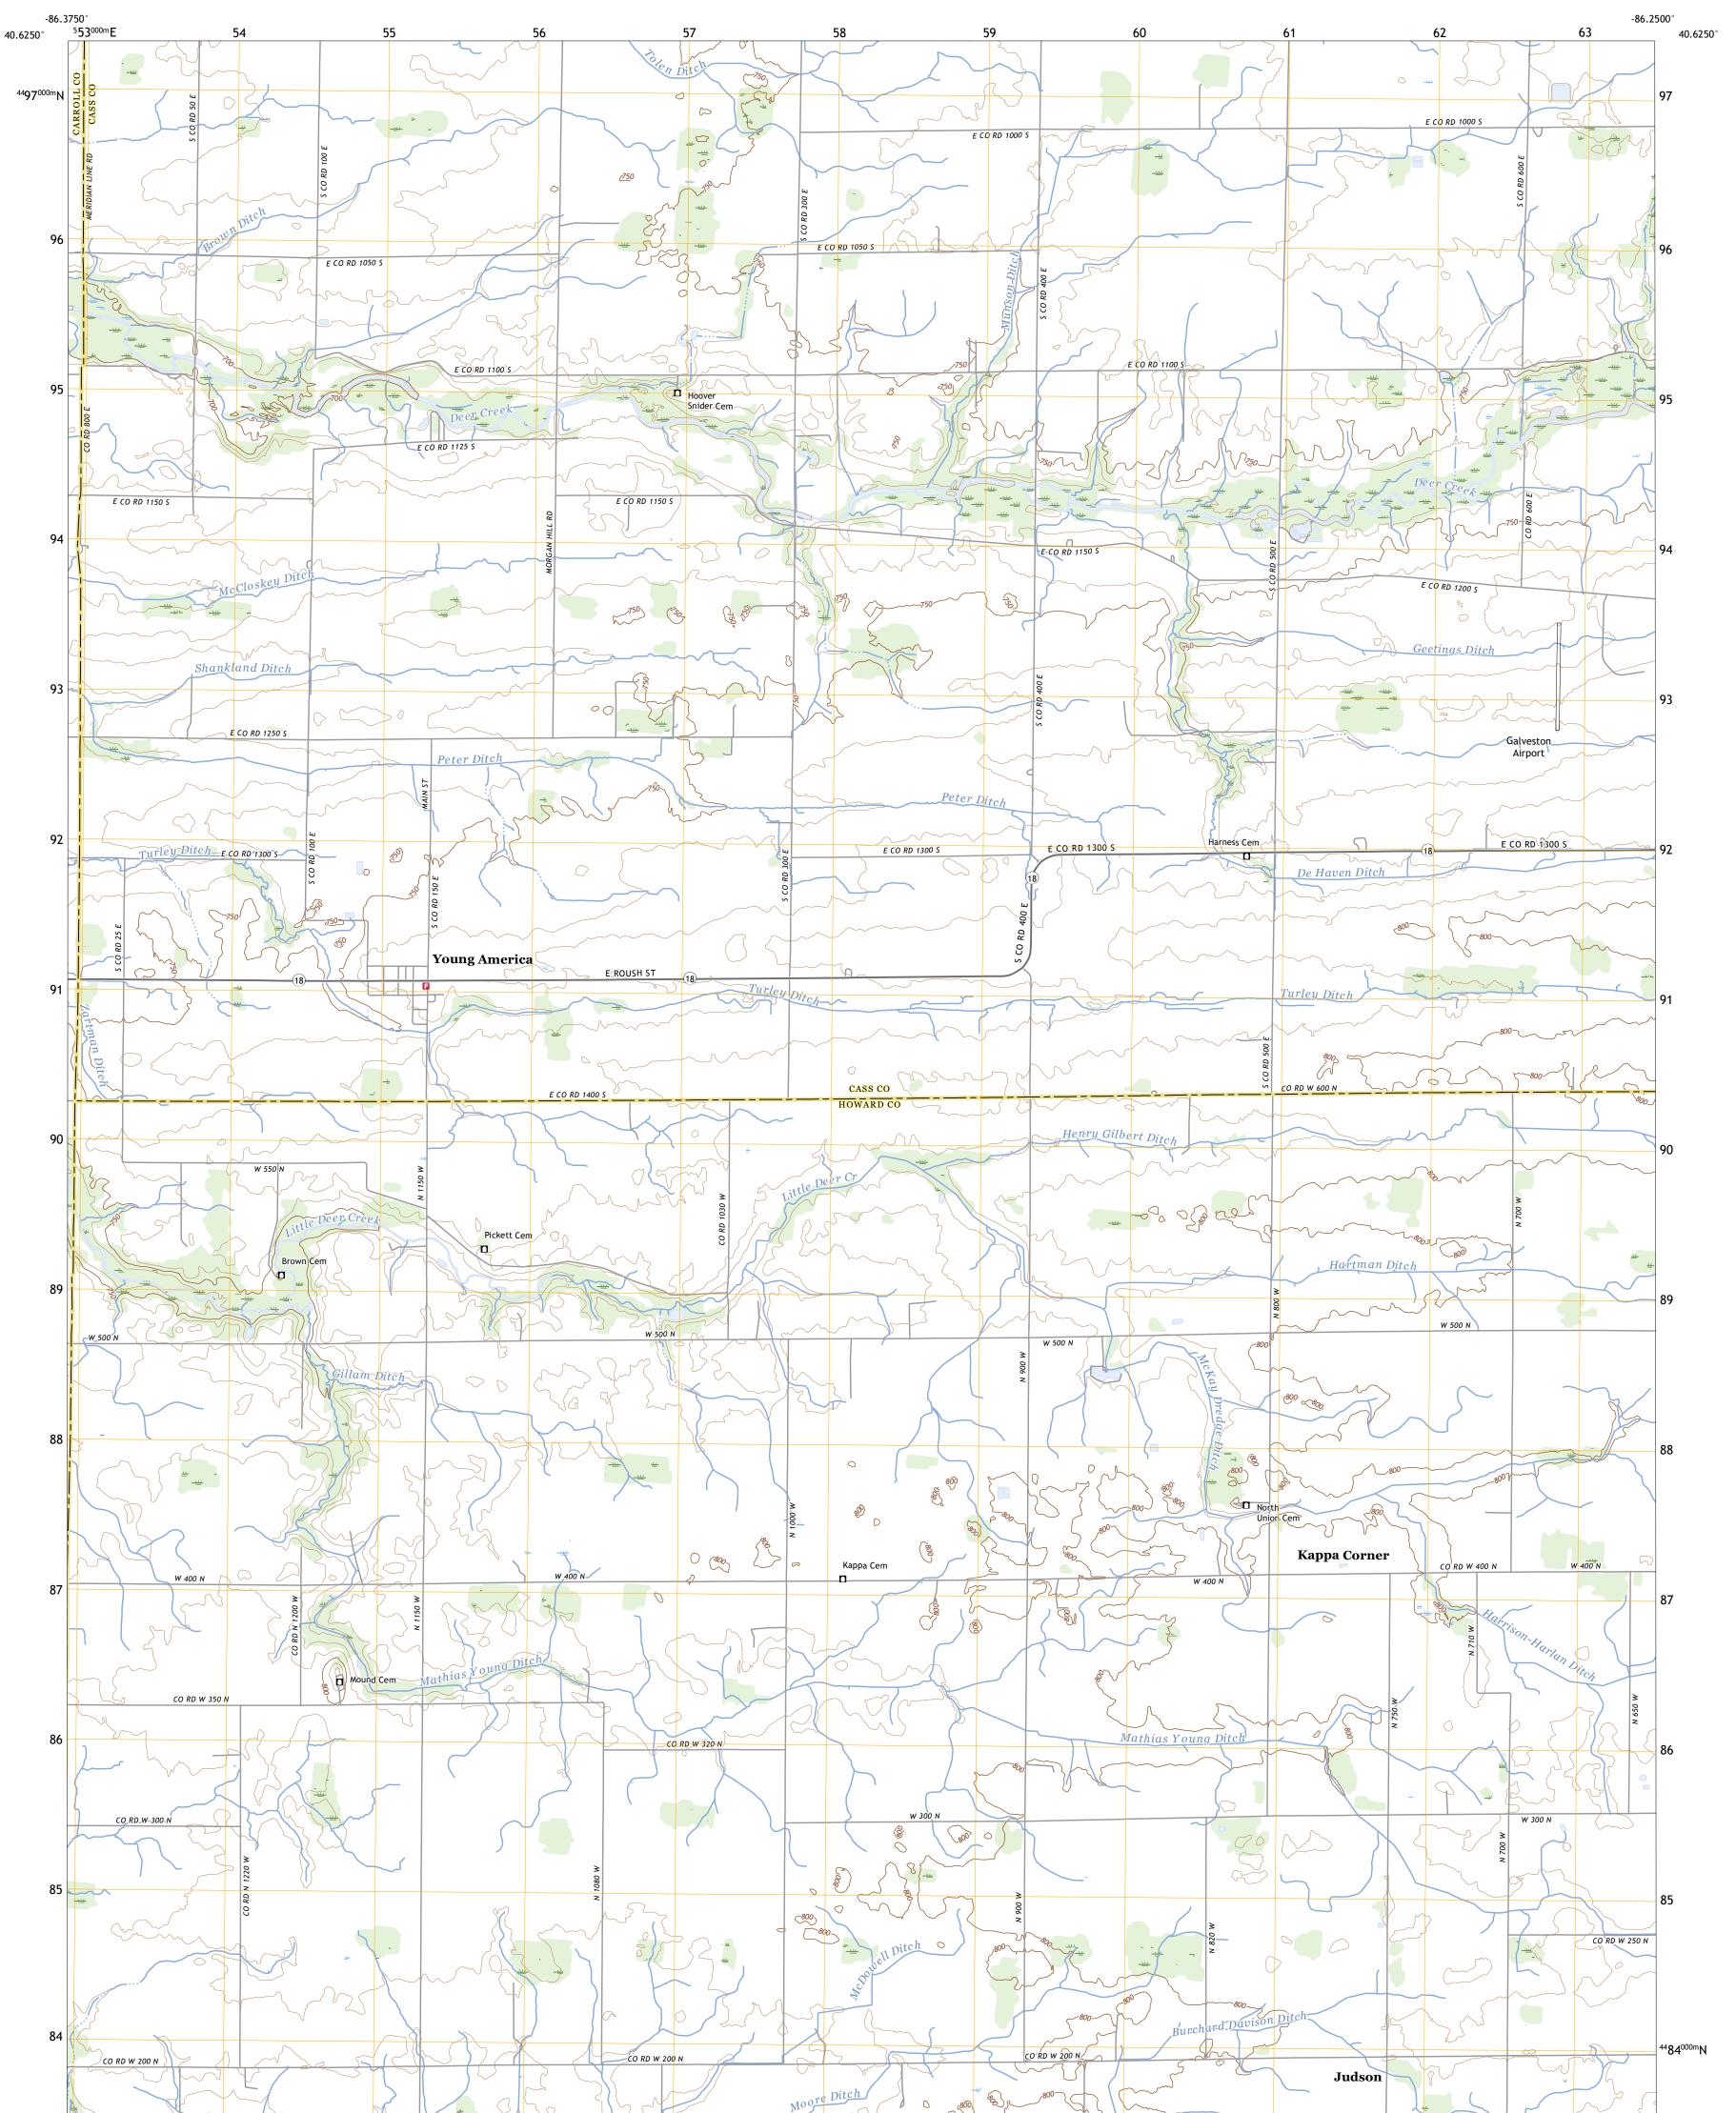

## U.S. DEPARTMENT OF THE INTERIOR U.S. GEOLOGICAL SURVEY

YOUNG AMERICA QUADRANGLE INDIANA 7.5-MINUTE SERIES

Produced by the United States Geological Survey North American Datum of 1983 (NAD83) World Geodetic System of 1984 (WGS84). Projection and 1 000-meter grid:Universal Transverse Mercator, Zone 16T This map is not a legal document. Boundaries may be generalized for this map scale. Private lands within government reservations may not be shown. Obtain permission before entering private lands.