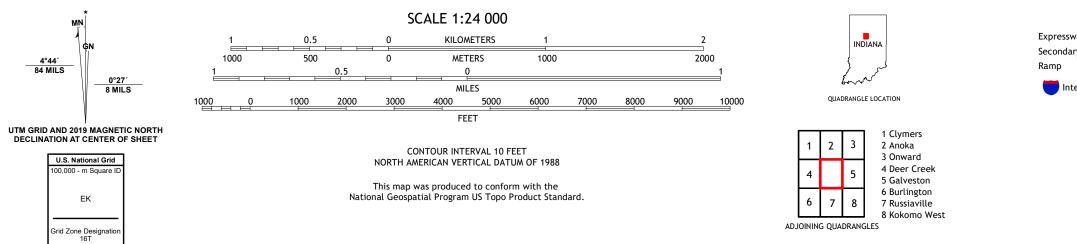

## U.S. DEPARTMENT OF THE INTERIOR U.S. GEOLOGICAL SURVEY

YOUNG AMERICA QUADRANGLE INDIANA 7.5-MINUTE SERIES

Produced by the United States Geological Survey North American Datum of 1983 (NAD83) World Geodetic System of 1984 (WGS84). Projection and 1 000-meter grid:Universal Transverse Mercator, Zone 16T This map is not a legal document. Boundaries may be generalized for this map scale. Private lands within government reservations may not be shown. Obtain permission before entering private lands.

 Expressway
 Local Connector

 Secondary Hwy
 Local Road

 Ramp
 4WD

 Interstate Route
 US Route
 State Route

YOUNG AMERICA, IN

2022