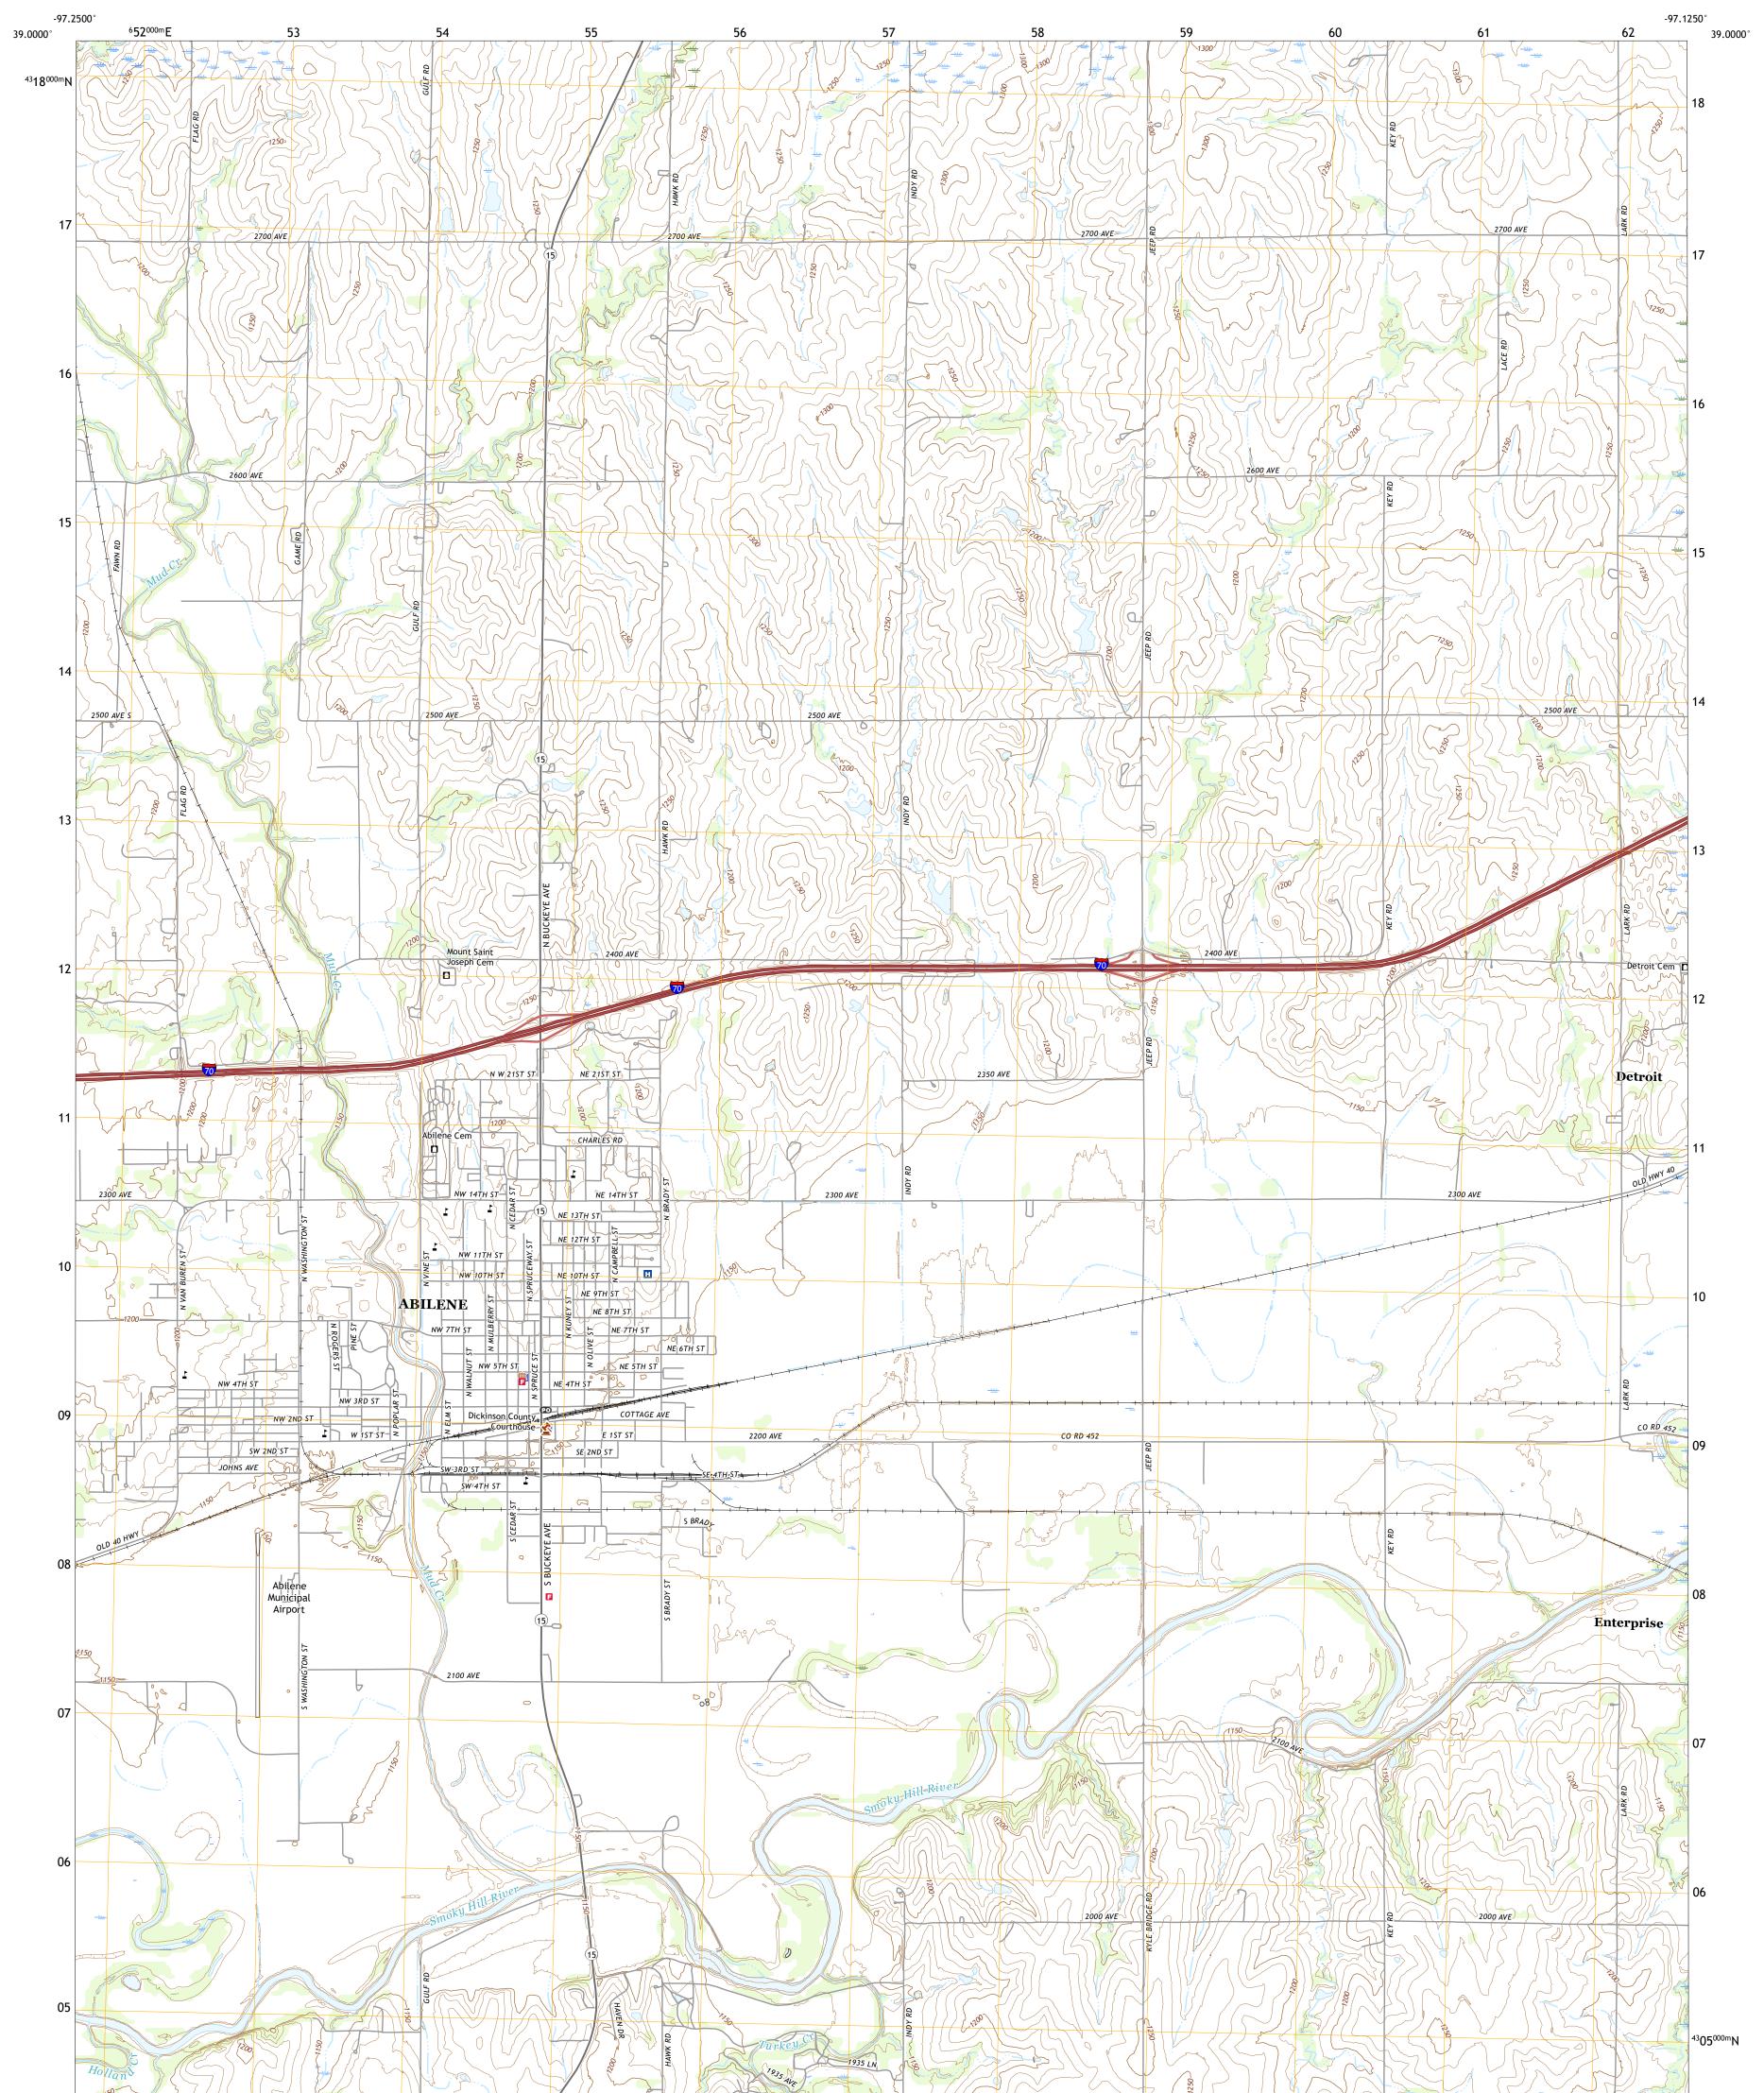

## U.S. DEPARTMENT OF THE INTERIOR U.S. GEOLOGICAL SURVEY

ABILENE QUADRANGLE KANSAS - DICKINSON COUNTY 7.5-MINUTE SERIES

Produced by the United States Geological Survey North American Datum of 1983 (NAD83) World Geodetic System of 1984 (WGS84). Projection and 1 000-meter grid:Universal Transverse Mercator, Zone 14S This map is not a legal document. Boundaries may be generalized for this map scale. Private lands within government reservations may not be shown. Obtain permission before entering private lands.

Imagery......NAIP, July 2017 - September 2017 Roads.......GNIS, 1995 - 2018 Names......GNIS, 1995 - 2021 Hydrography......GNIS, 1995 - 2021 Hydrography......National Hydrography Dataset, 2004 - 2018 Contours.....National Elevation Dataset, 2014 Boundaries.....Multiple sources; see metadata file 2019 - 2021 Public Land Survey System......BLM, 2018 Wetlands......BLM, 2018

 Expressway
 Local Connector

 Secondary Hwy
 Local Road

 Ramp
 4WD

 Interstate Route
 US Route
 State Route

ABILENE, KS

2022