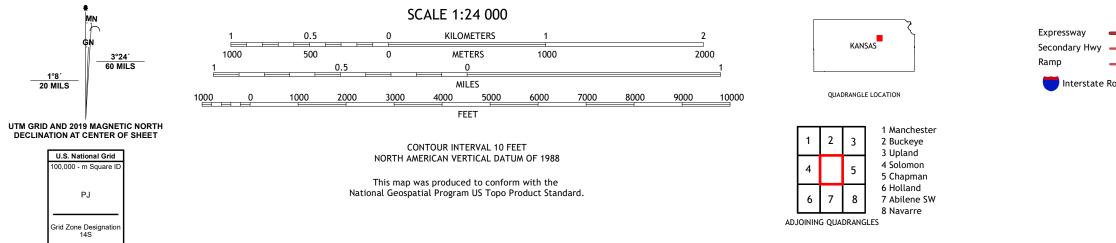

## U.S. DEPARTMENT OF THE INTERIOR U.S. GEOLOGICAL SURVEY

ABILENE QUADRANGLE KANSAS - DICKINSON COUNTY 7.5-MINUTE SERIES

Produced by the United States Geological Survey North American Datum of 1983 (NAD83) World Geodetic System of 1984 (WGS84). Projection and 1 000-meter grid:Universal Transverse Mercator, Zone 14S This map is not a legal document. Boundaries may be generalized for this map scale. Private lands within government reservations may not be shown. Obtain permission before entering private lands.

Imagery......NAIP, July 2017 - September 2017 Roads.......GNIS, 1995 - 2018 Names......GNIS, 1995 - 2021 Hydrography......GNIS, 1995 - 2021 Hydrography......National Hydrography Dataset, 2004 - 2018 Contours.....National Elevation Dataset, 2014 Boundaries.....Multiple sources; see metadata file 2019 - 2021 Public Land Survey System......BLM, 2018 Wetlands......BLM, 2018

 Expressway
 Local Connector

 Secondary Hwy
 Local Road

 Ramp
 4WD

 Interstate Route
 US Route
 State Route

ABILENE, KS

2022