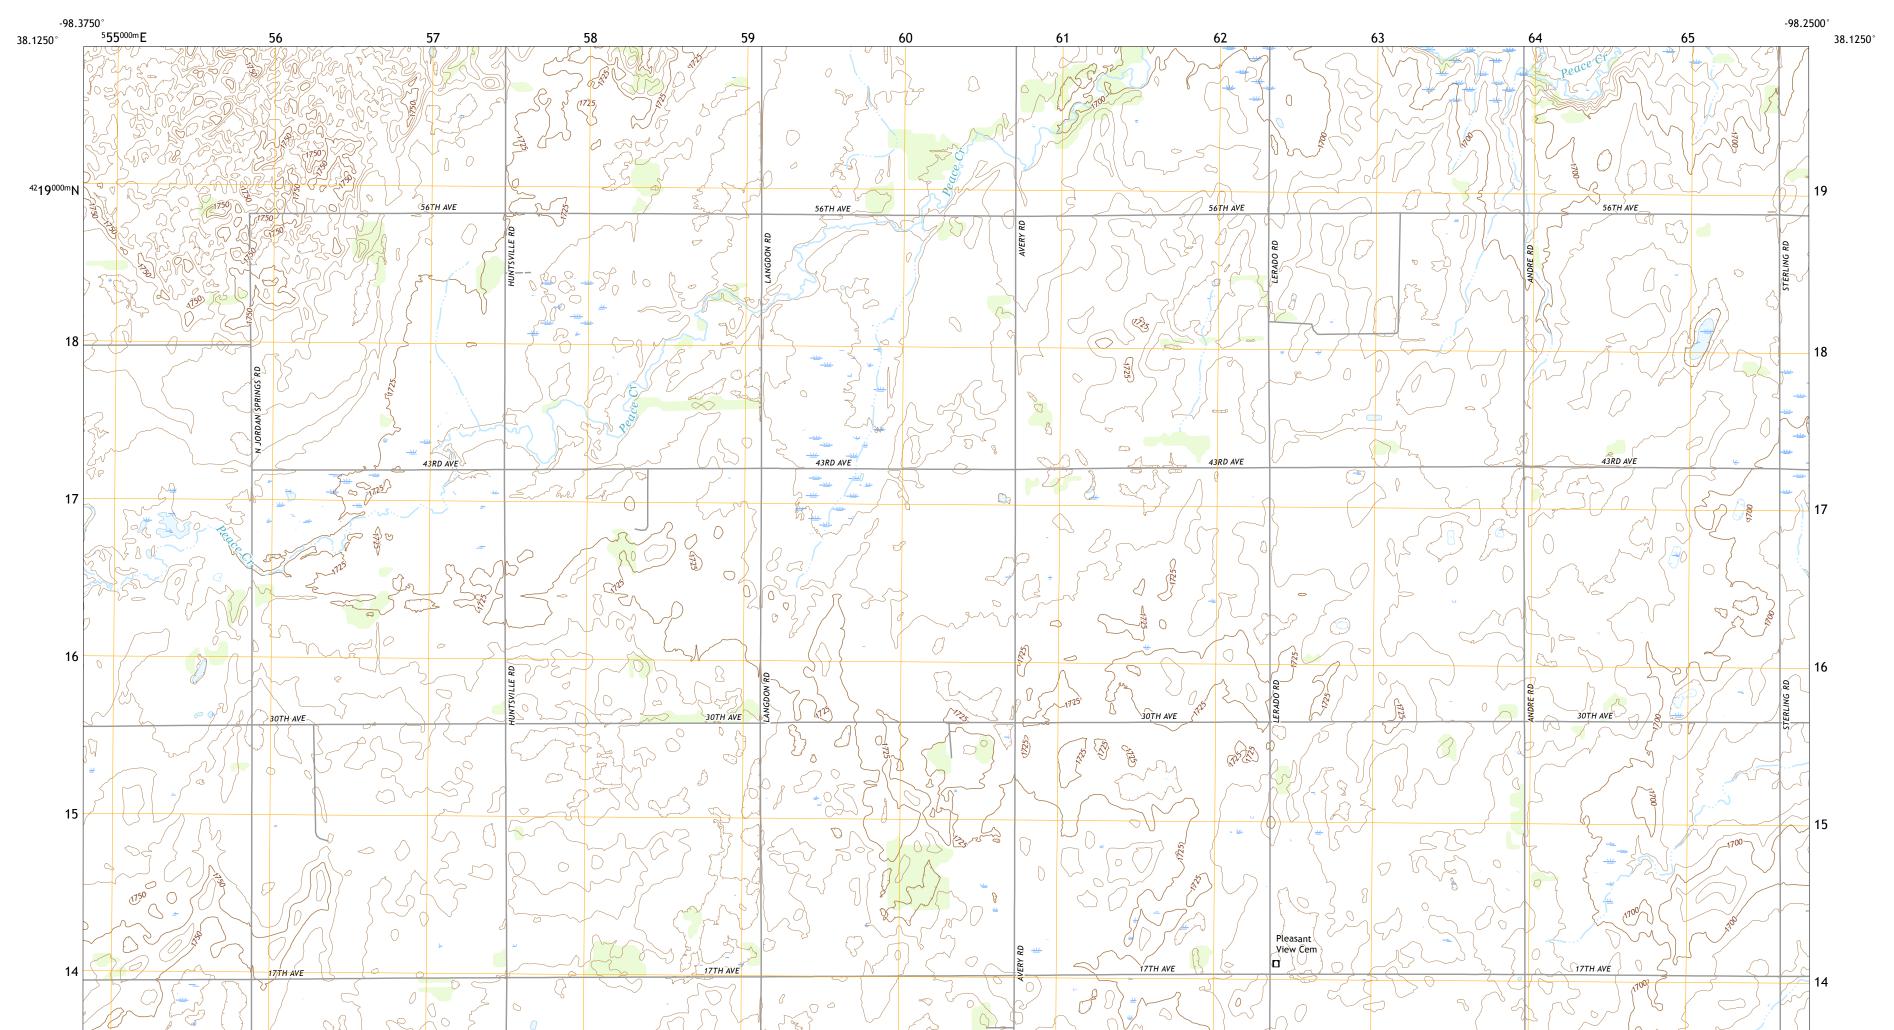

ALDEN SE QUADRANGLE KANSAS - RENO COUNTY 7.5-MINUTE SERIES

|                                    | t <del>r</del> Cr |
|------------------------------------|-------------------|
|                                    |                   |
|                                    |                   |
| Huntsville ATH AVE                 |                   |
|                                    |                   |
|                                    |                   |
|                                    |                   |
|                                    |                   |
| Huntsville<br>CLARK RD<br>CLARK RD |                   |
|                                    |                   |
|                                    | STERLING RD       |
|                                    |                   |
|                                    |                   |
| 09 BLANCHARD AVE                   |                   |
|                                    | 09                |
|                                    |                   |
|                                    |                   |
|                                    | 08                |
| VILLINOIS AVE                      | ERLING            |
|                                    | 4207000mN         |
|                                    | E S S S           |
|                                    |                   |

Produced by the United States Geological Survey North American Datum of 1983 (NAD83) World Geodetic System of 1984 (WGS84). Projection and 1 000-meter grid:Universal Transverse Mercator, Zone 145 This map is not a legal document. Boundaries may be generalized for this map scale. Private lands within government reservations may not be shown. Obtain permission before entering private lands.

Imagery......NAIP, July 2017 - September 2017 Roads.......GNIS, 1978 - 2016 Names......GNIS, 1978 - 2016 Hydrography......GNIS, 1978 - 2016 Contours.....National Hydrography Dataset, 2005 - 2018 Contours.....National Elevation Dataset, 2016 - 2017 Boundaries.....Multiple sources; see metadata file 2016 - 2017 Public Land Survey System......BLM, 2016 Wetlands......BLM, 2016