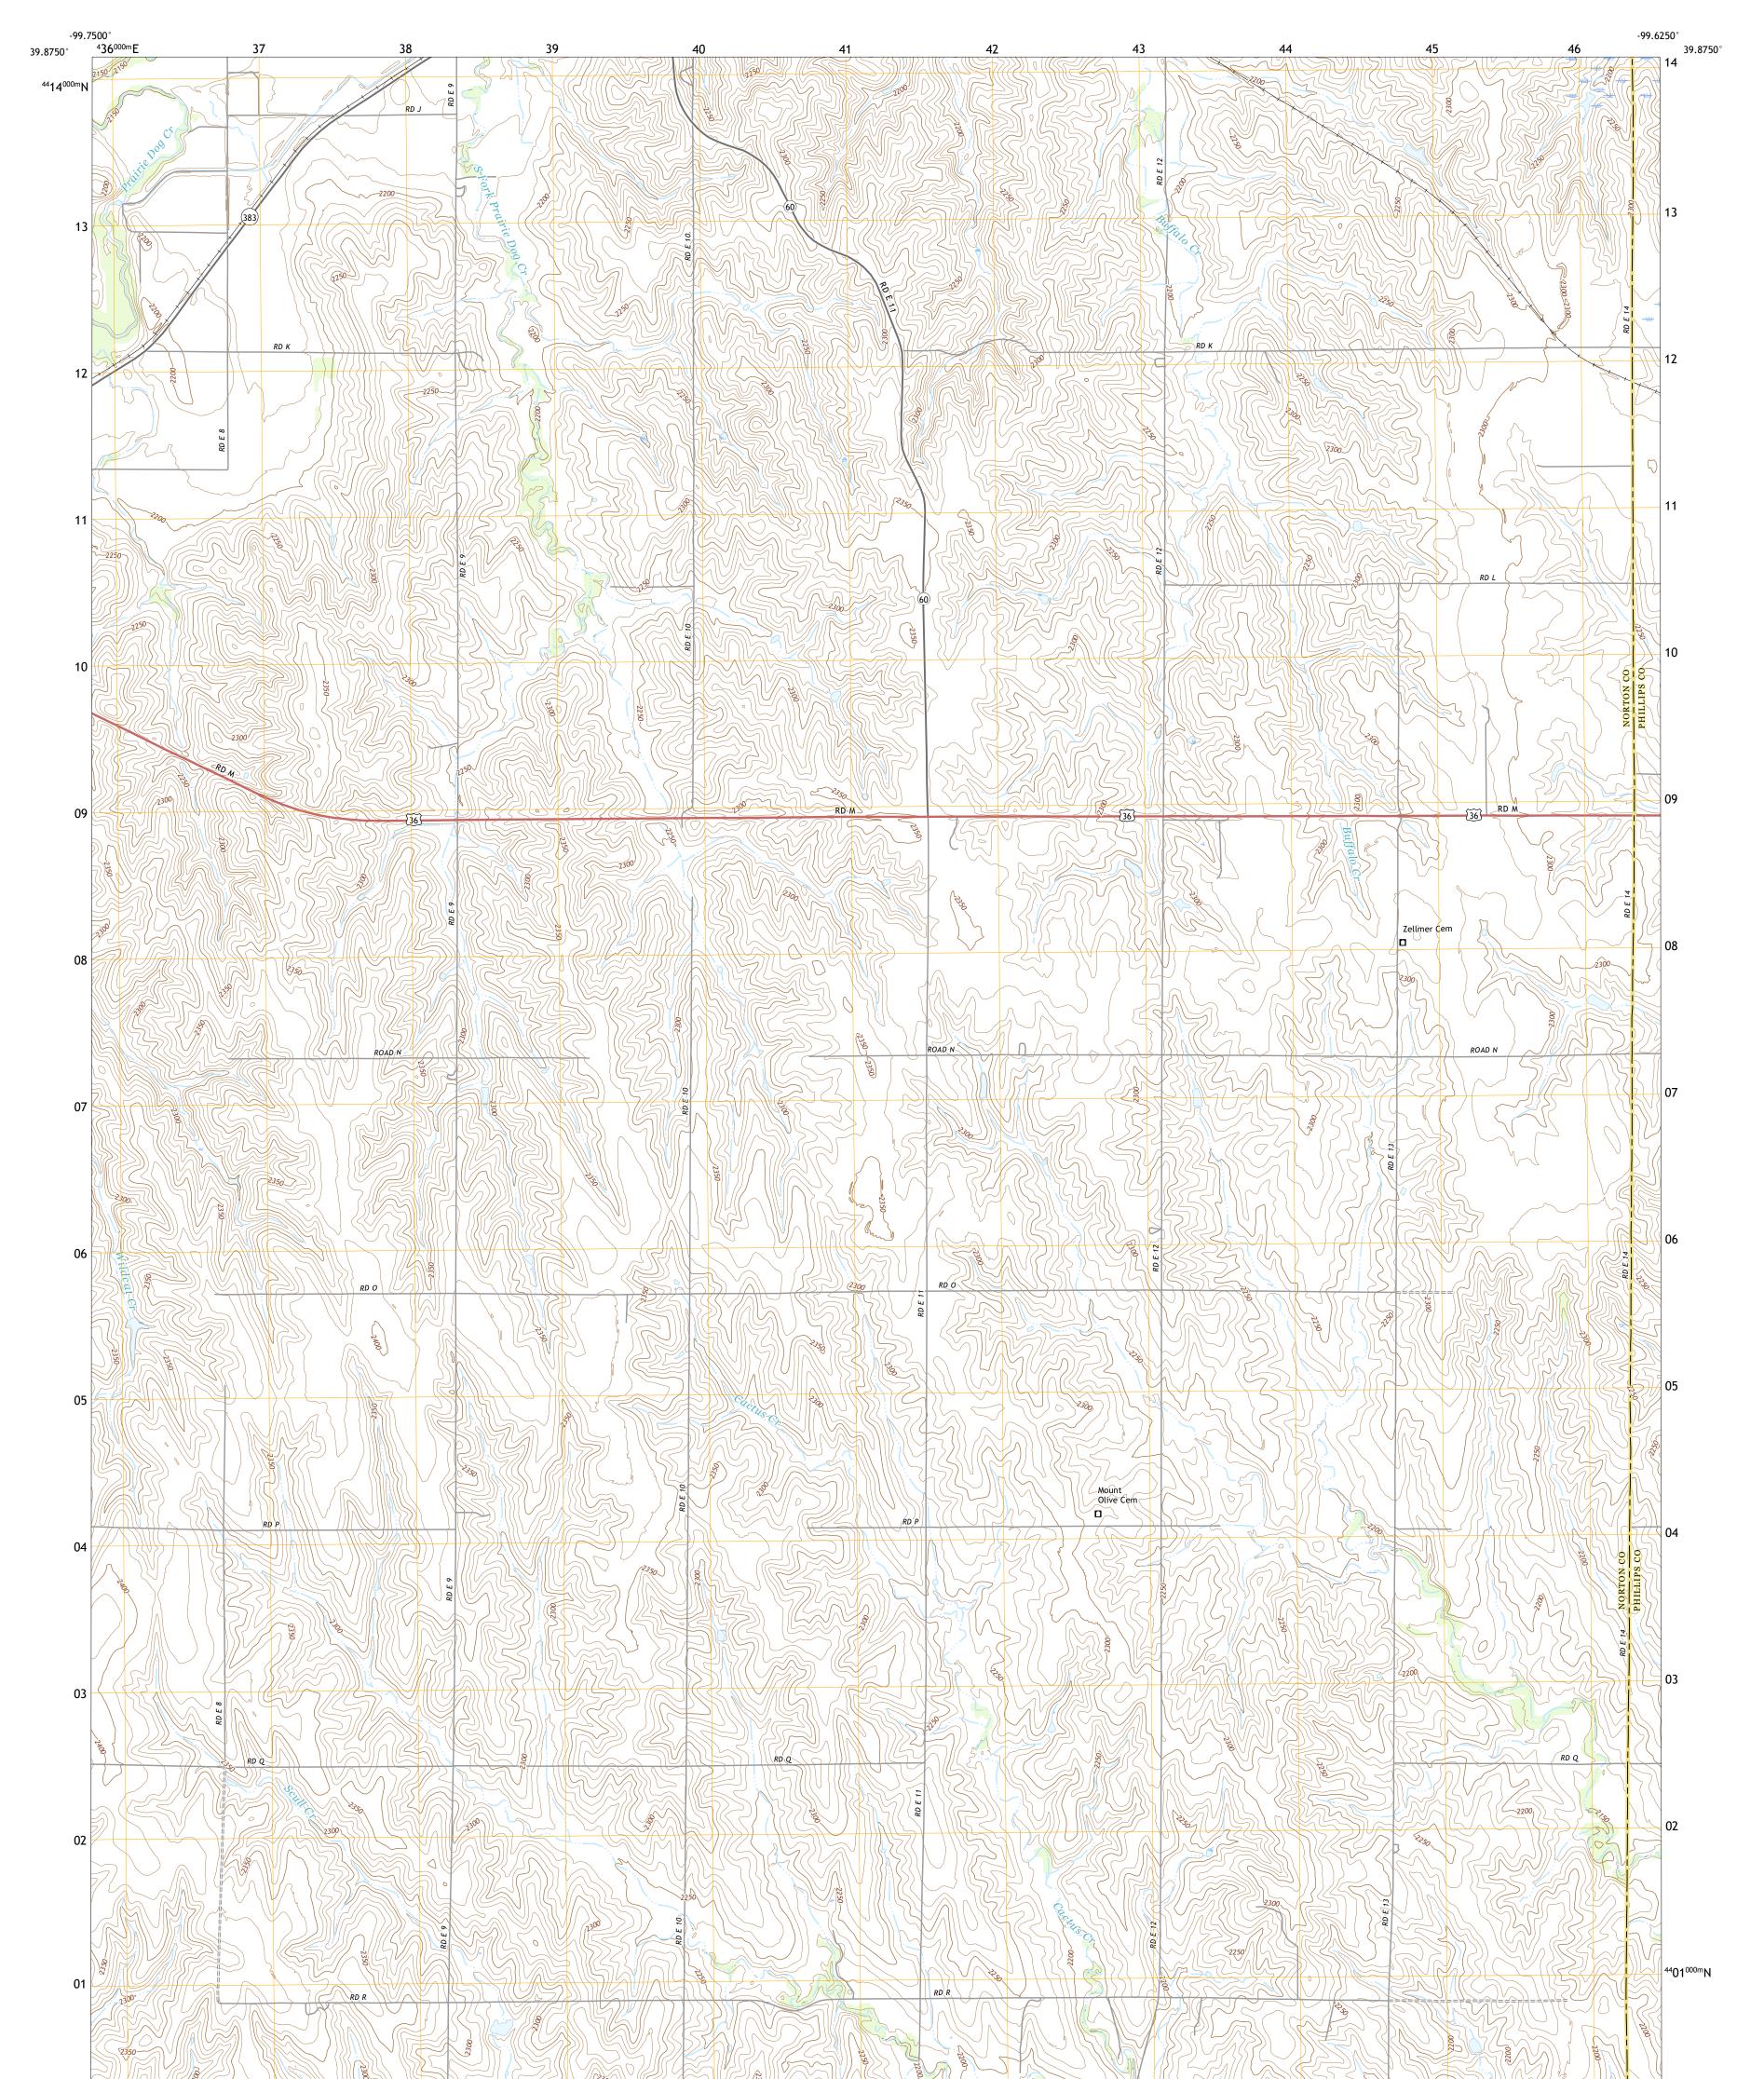

## U.S. DEPARTMENT OF THE INTERIOR U.S. GEOLOGICAL SURVEY

ALMENA SW QUADRANGLE KANSAS 7.5-MINUTE SERIES

Produced by the United States Geological Survey North American Datum of 1983 (NAD83) World Geodetic System of 1984 (WGS84). Projection and 1 000-meter grid:Universal Transverse Mercator, Zone 145 This map is not a legal document. Boundaries may be generalized for this map scale. Private lands within government reservations may not be shown. Obtain permission before entering private lands.