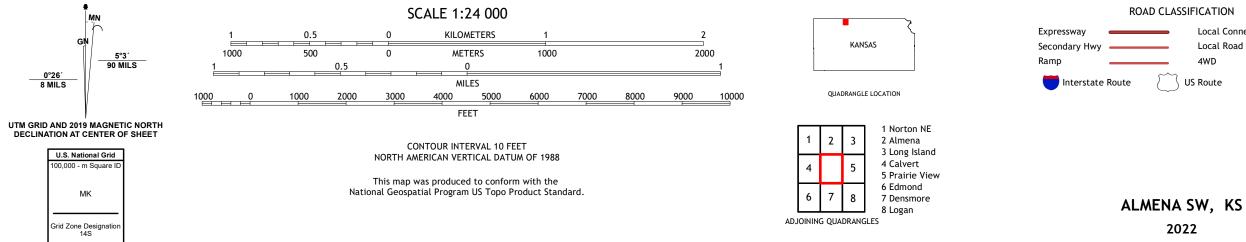

## U.S. DEPARTMENT OF THE INTERIOR U.S. GEOLOGICAL SURVEY

ALMENA SW QUADRANGLE KANSAS 7.5-MINUTE SERIES

Produced by the United States Geological Survey North American Datum of 1983 (NAD83) World Geodetic System of 1984 (WGS84). Projection and 1 000-meter grid:Universal Transverse Mercator, Zone 145 This map is not a legal document. Boundaries may be generalized for this map scale. Private lands within government reservations may not be shown. Obtain permission before entering private lands.