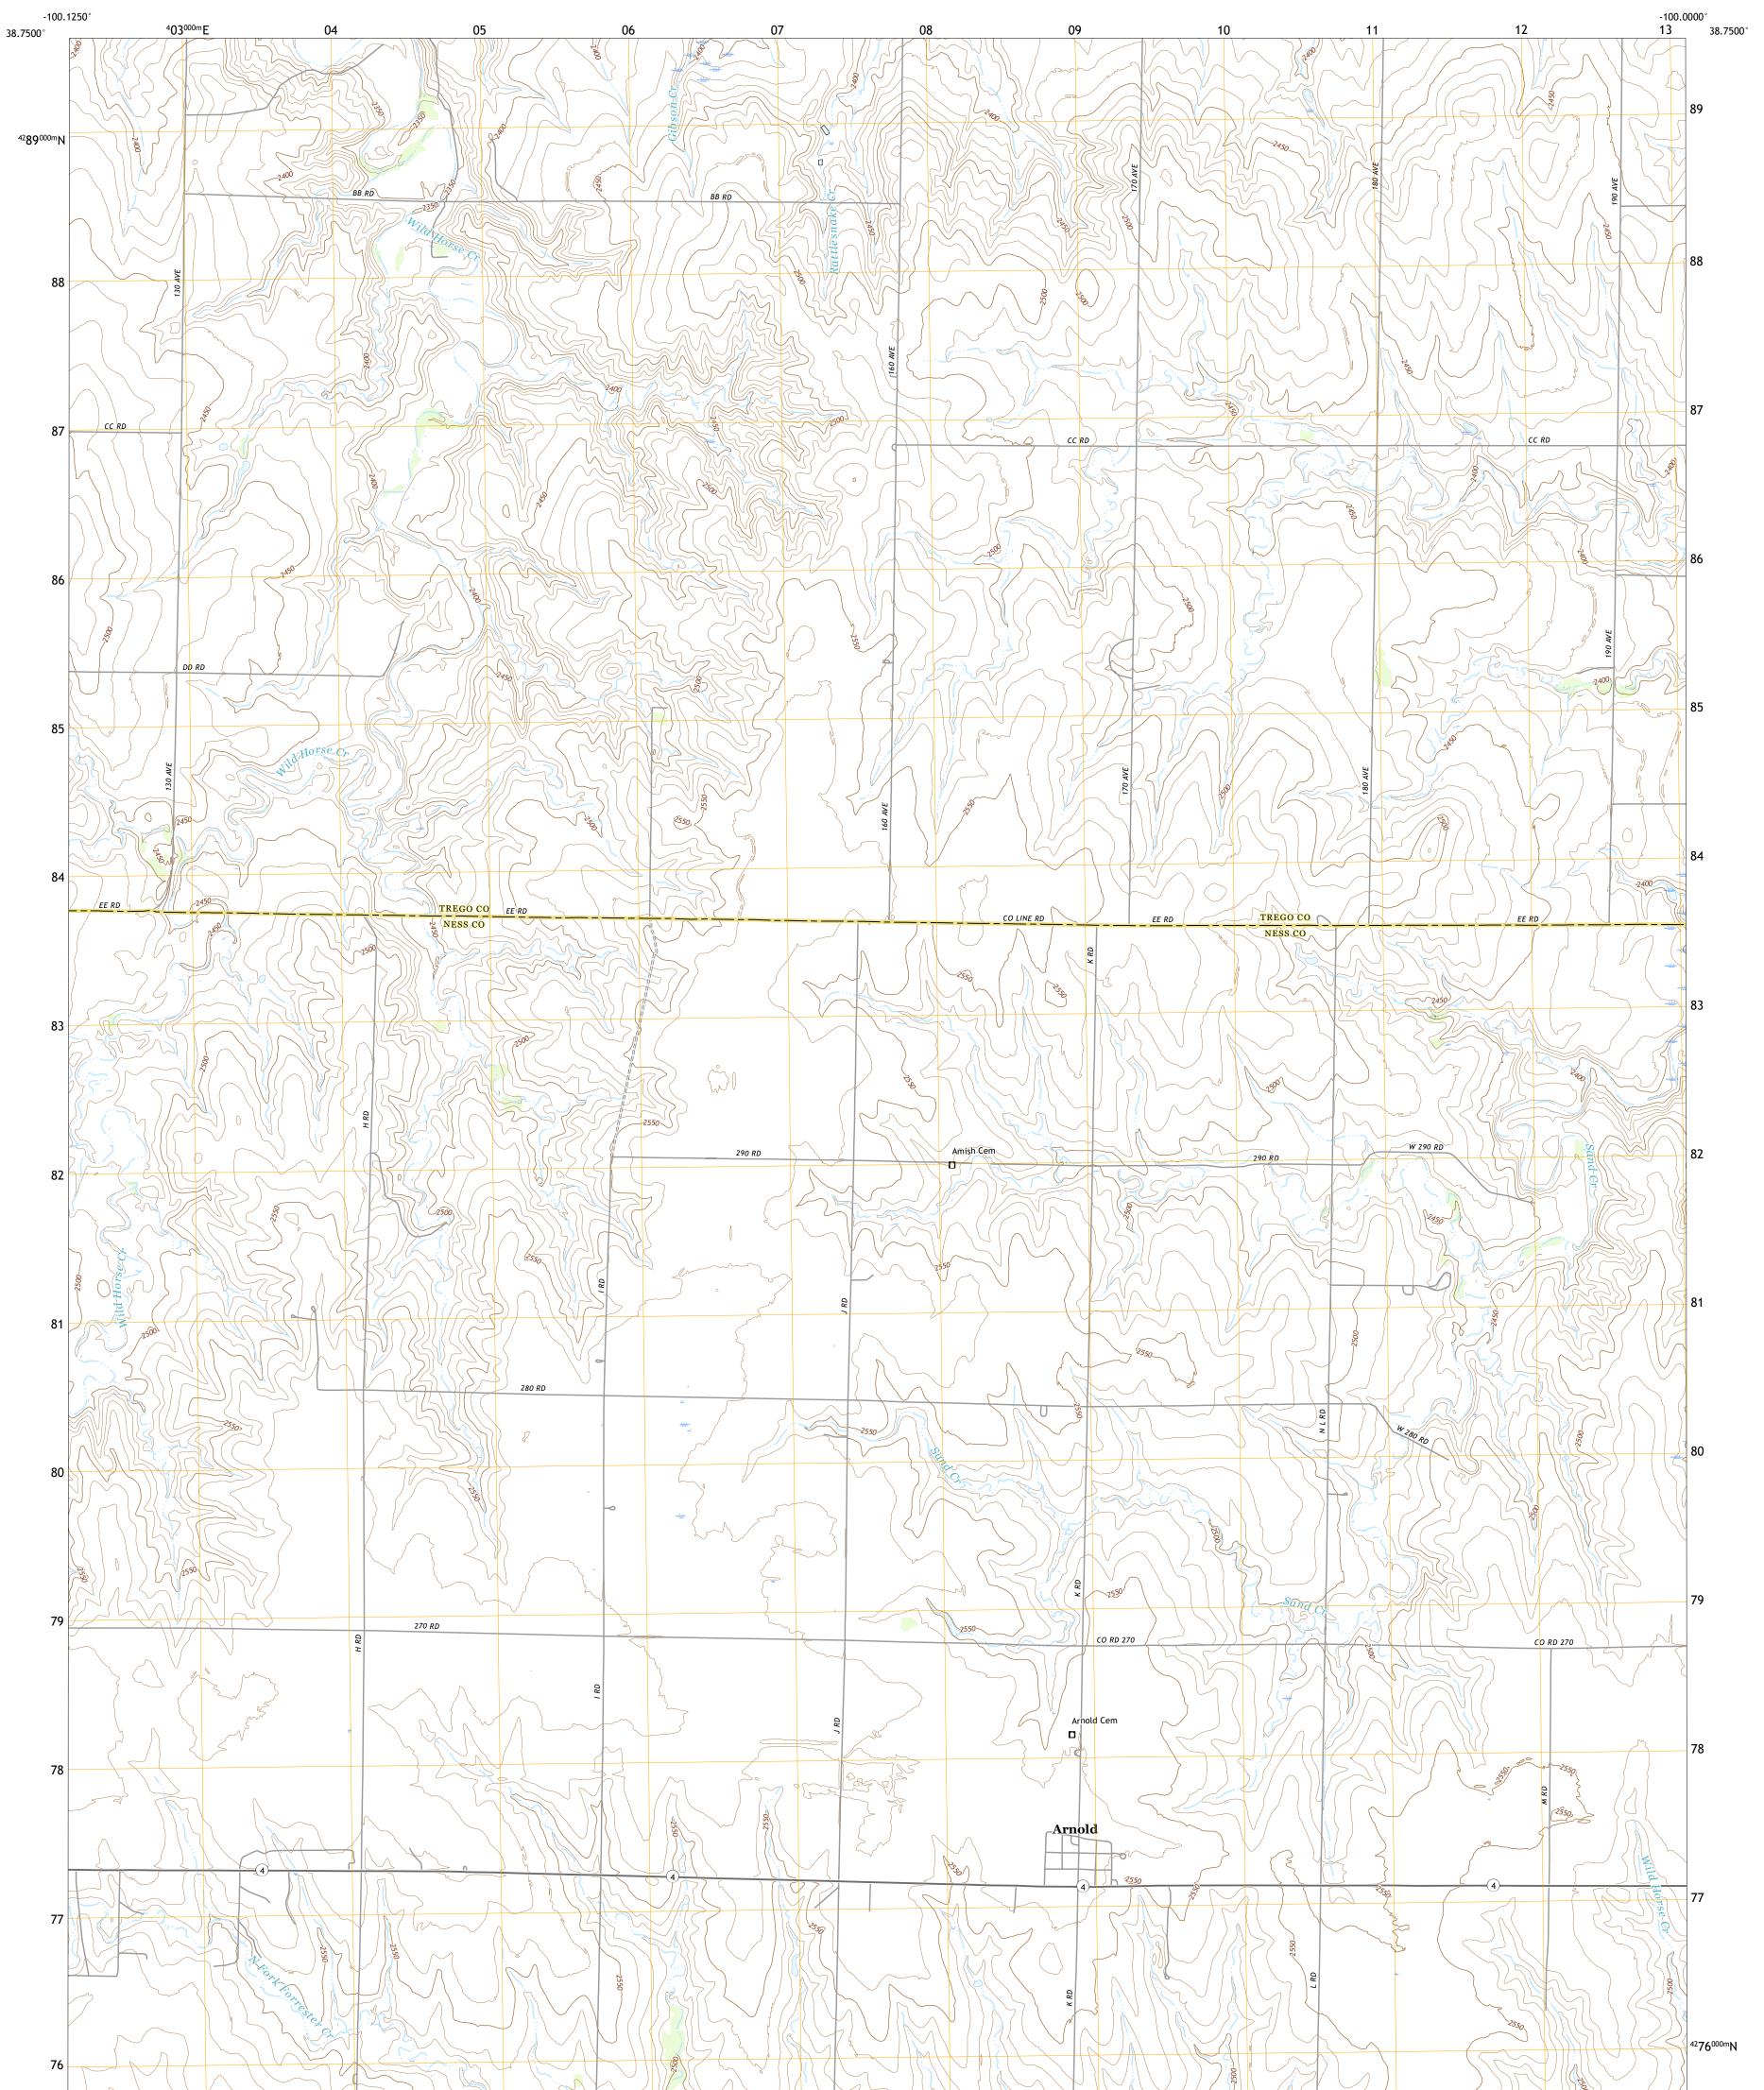

## U.S. DEPARTMENT OF THE INTERIOR U.S. GEOLOGICAL SURVEY

ARNOLD QUADRANGLE KANSAS 7.5-MINUTE SERIES

Produced by the United States Geological Survey North American Datum of 1983 (NAD83) World Geodetic System of 1984 (WGS84). Projection and 1 000-meter grid:Universal Transverse Mercator, Zone 145 This map is not a legal document. Boundaries may be generalized for this map scale. Private lands within government reservations may not be shown. Obtain permission before entering private lands.