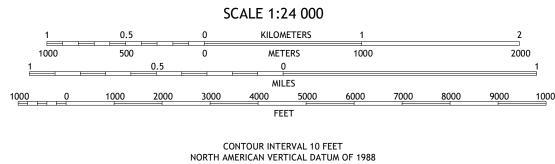

Produced by the United States Geological Survey

generalized for this map scale. Private lands within government reservations may not be shown. Obtain permission before

North American Datum of 1983 (NAD83) World Geodetic System of 1984 (WGS84). Projection and 1 000-meter grid:Universal Transverse Mercator, Zone 14S