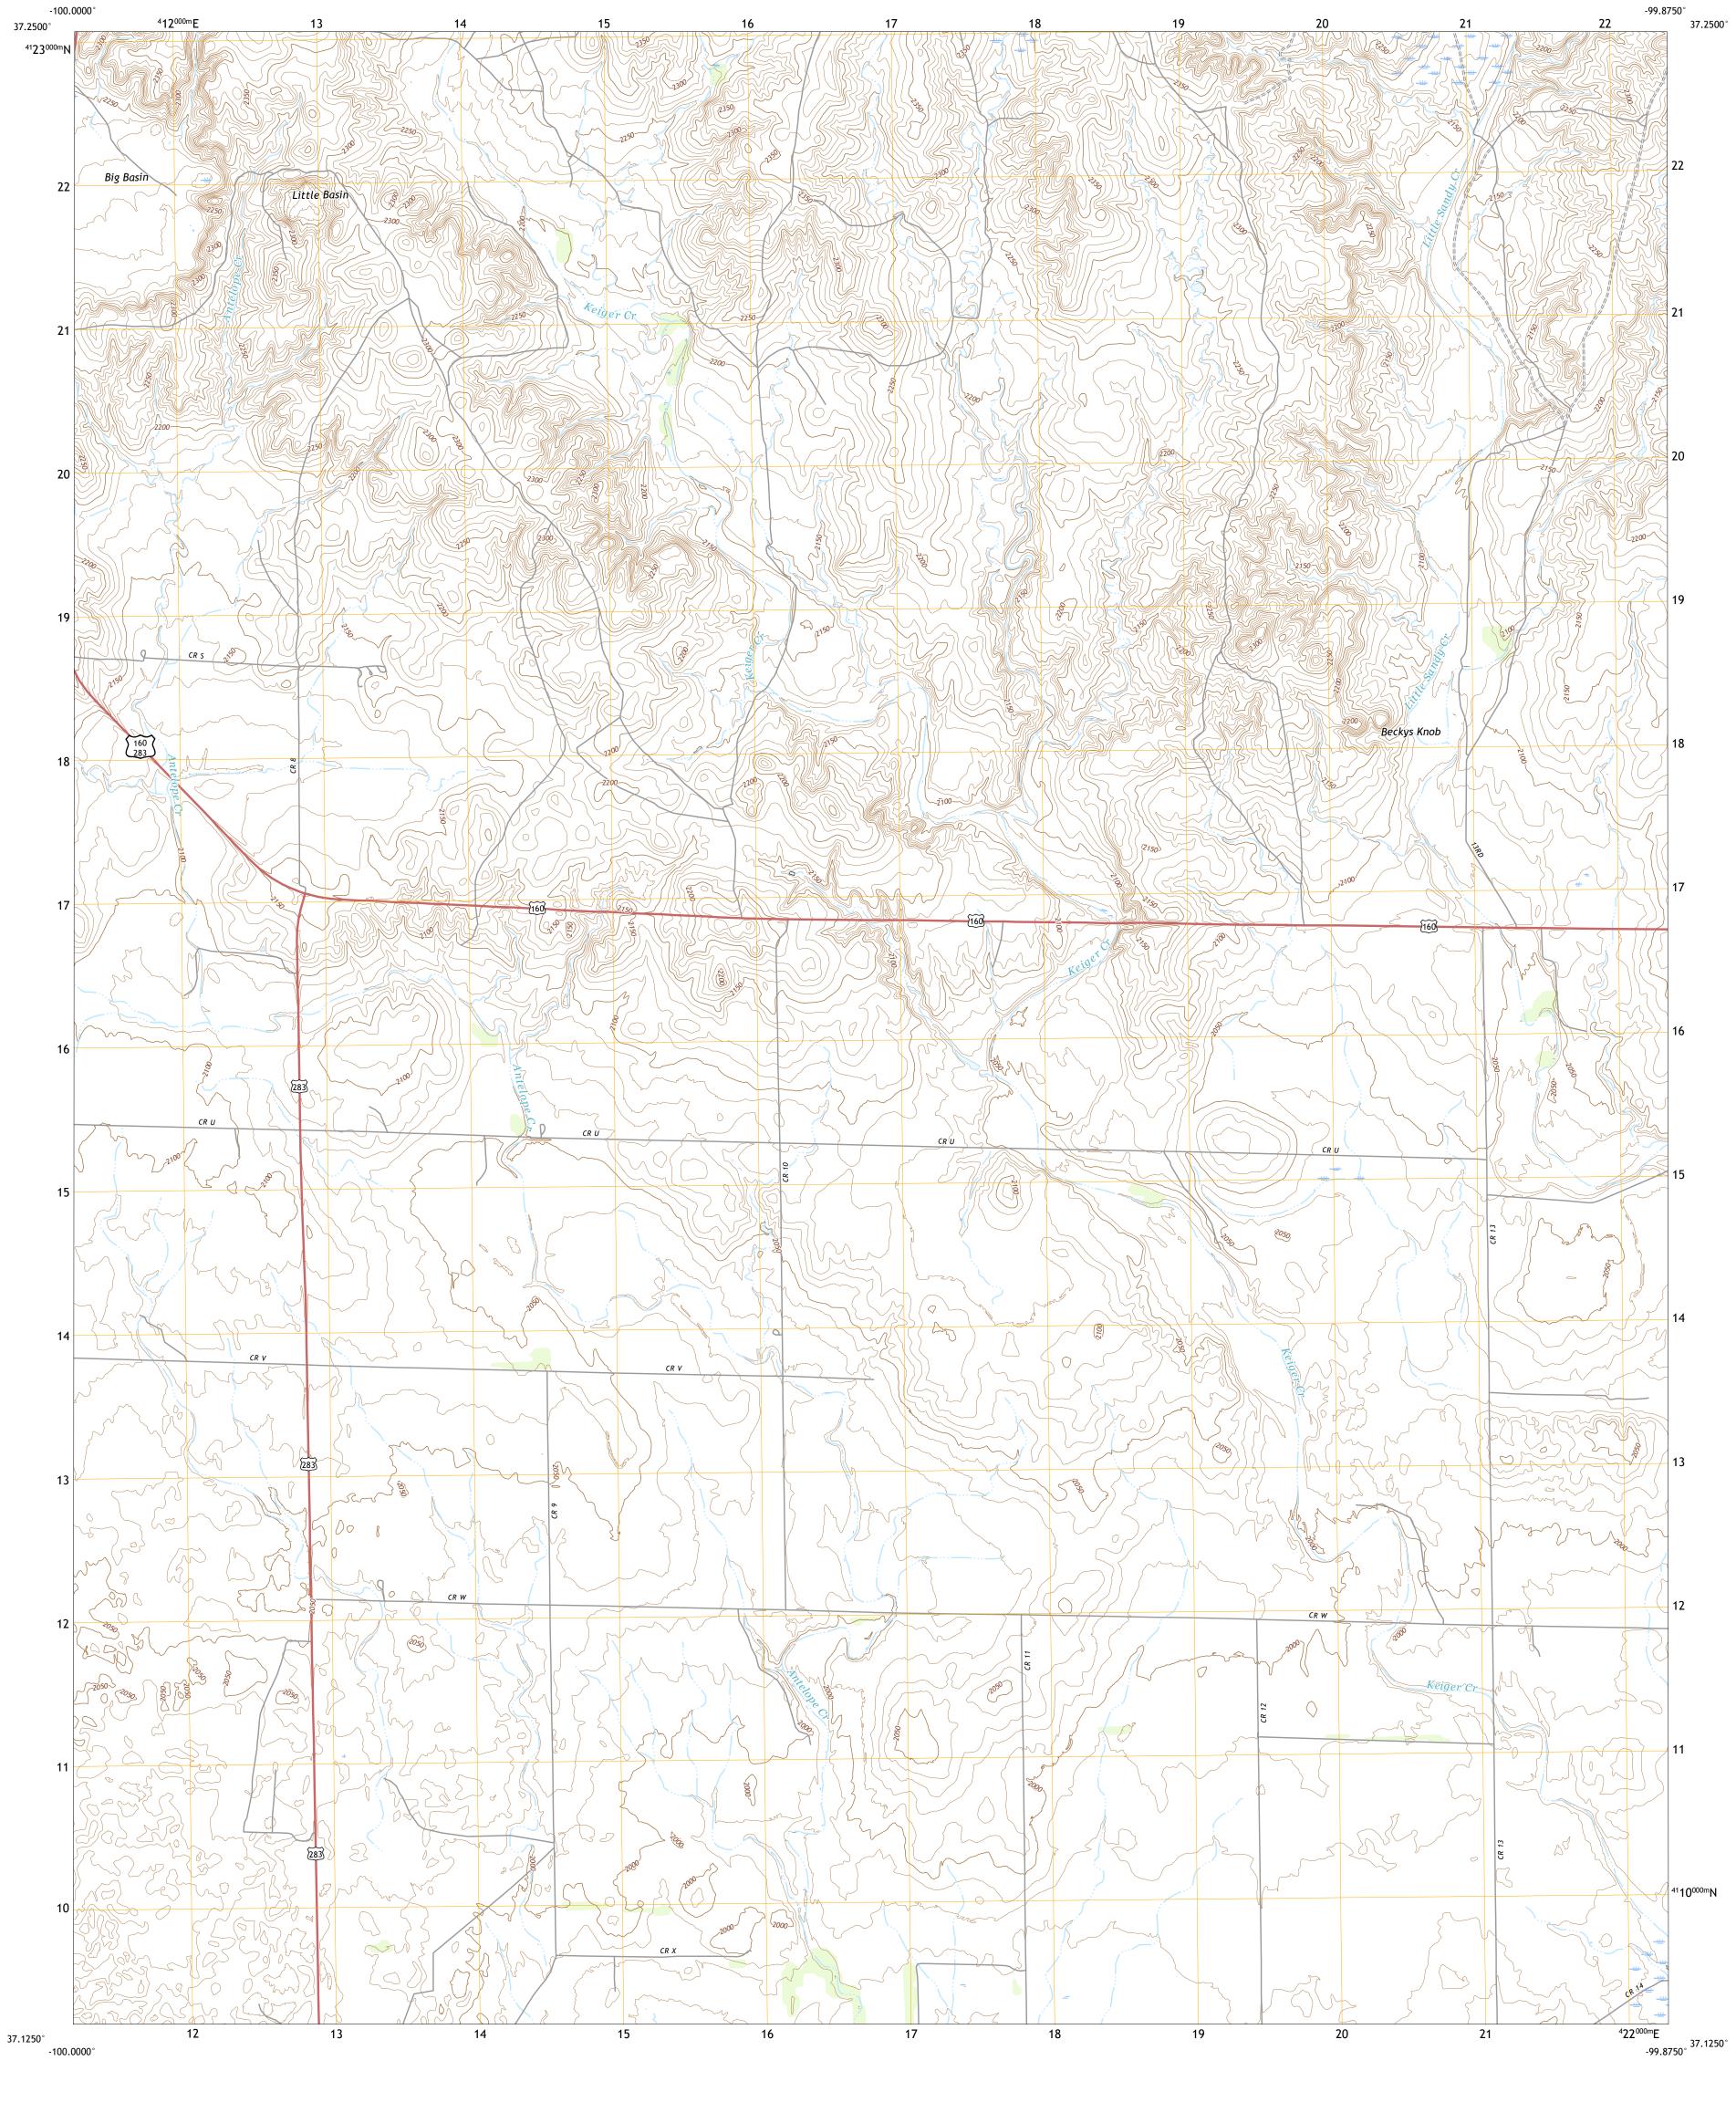

Produced by the United States Geological Survey

generalized for this map scale. Private lands within government reservations may not be shown. Obtain permission before

North American Datum of 1983 (NAD83) World Geodetic System of 1984 (WGS84). Projection and 1 000-meter grid:Universal Transverse Mercator, Zone 14S