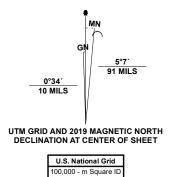

This map is not a legal document. Boundaries may be

MG

Grid Zone Designation

This map was produced to conform with the National Geospatial Program US Topo Product Standard.

ADJOINING QUADRANGLES

Secondary Hwy -