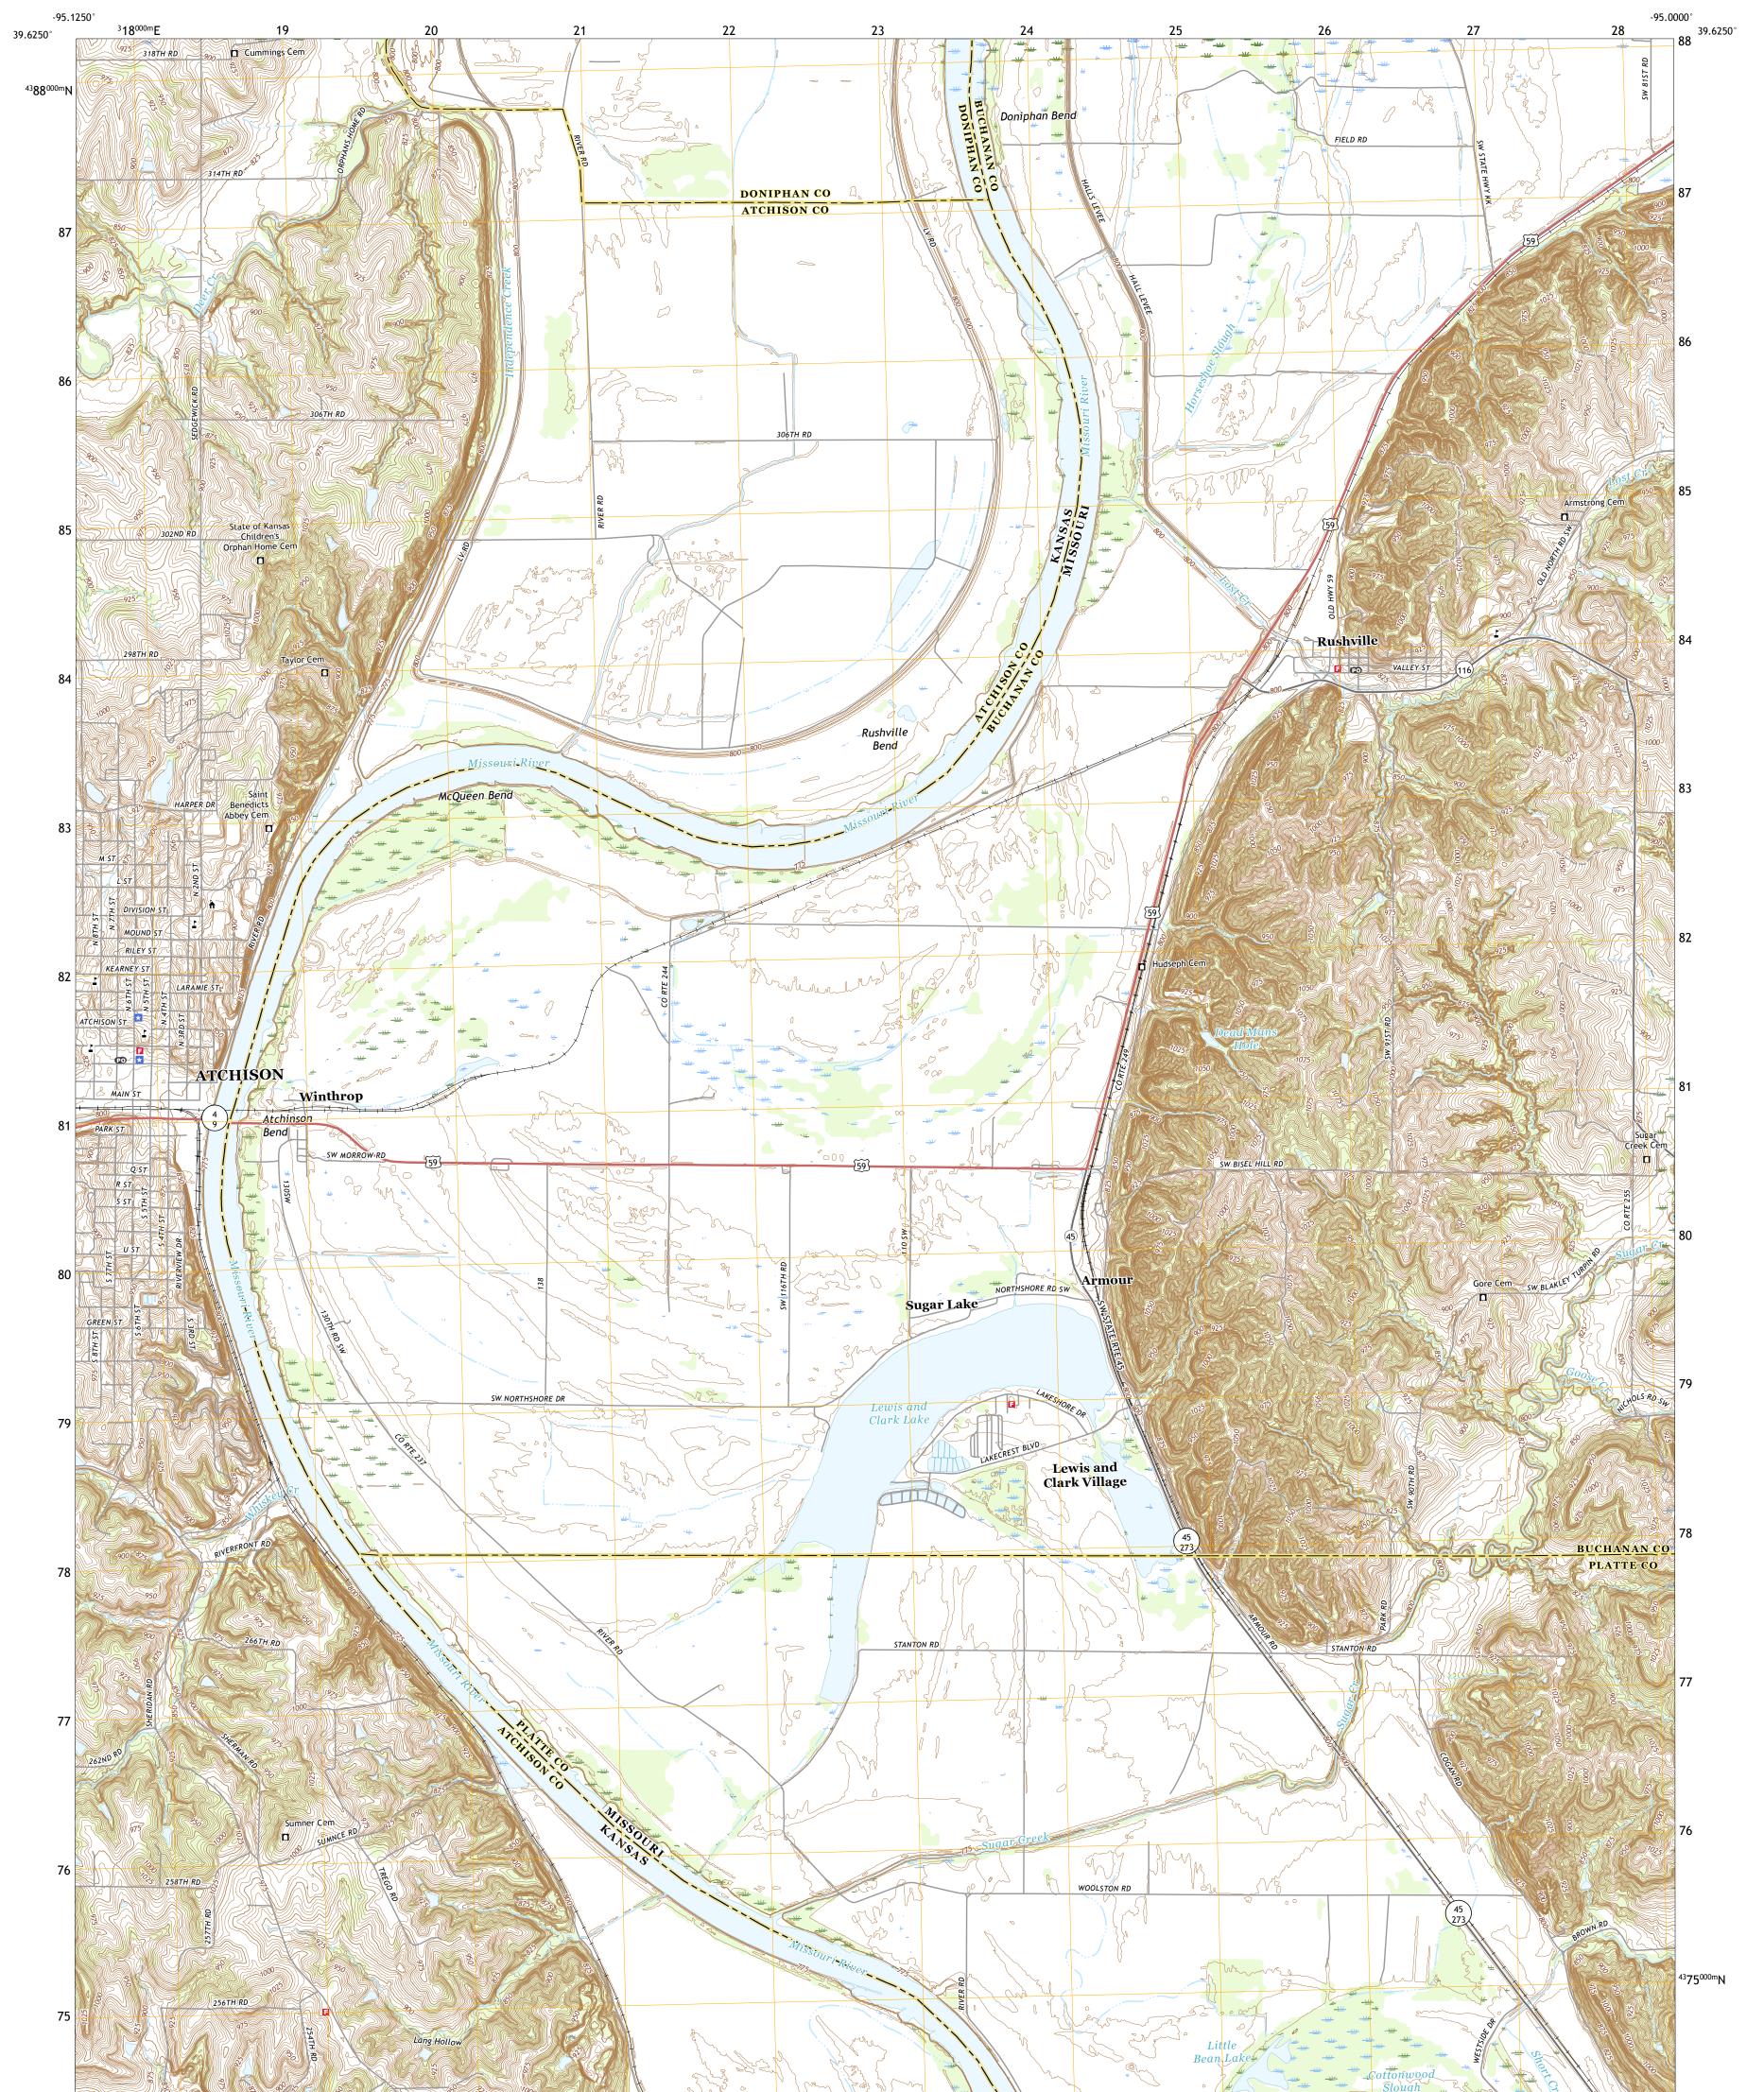

## U.S. DEPARTMENT OF THE INTERIOR U.S. GEOLOGICAL SURVEY

ATCHISON EAST QUADRANGLE KANSAS - MISSOURI 7.5-MINUTE SERIES

Produced by the United States Geological Survey North American Datum of 1983 (NAD83) World Geodetic System of 1984 (WGS84). Projection and 1 000-meter grid:Universal Transverse Mercator, Zone 155 This map is not a legal document. Boundaries may be generalized for this map scale. Private lands within government reservations may not be shown. Obtain permission before entering private lands.

Imagery......NAIP, June 2016 - September 2017Roads......NAIP, June 2016 - September 2017Roads......National KydrographyHydrography.....National Hydrography Dataset, 2002 - 2018Contours.....National Elevation Dataset, 2008 - 2016Boundaries.....Multiple sources; see metadata file 2016 - 2017Public Land Survey System......BLM, 2016 - 2017Wetlands.....FWS National Wetlands Inventory 1982 - 1985