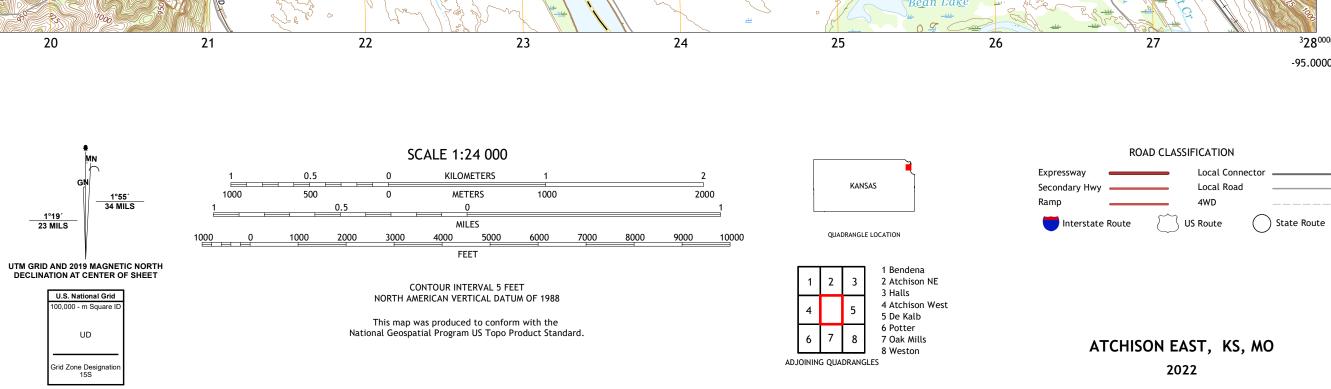

Produced by the United States Geological Survey

generalized for this map scale. Private lands within government reservations may not be shown. Obtain permission before

Hydrography......National Hydrography Dataset, 2002 - 2018
Contours......National Elevation Dataset, 2014
Boundaries......Multiple sources; see metadata file 2019 - 2021
Public Land Survey System.......BLM, 2018 - 2020
Wetlands.....FWS National Wetlands Inventory 1982 - 1985

North American Datum of 1983 (NAD83) World Geodetic System of 1984 (WGS84). Projection and 1 000-meter grid:Universal Transverse Mercator, Zone 15S

This map is not a legal document. Boundaries may be

entering private lands.

Imagery..... Roads...... Names.....