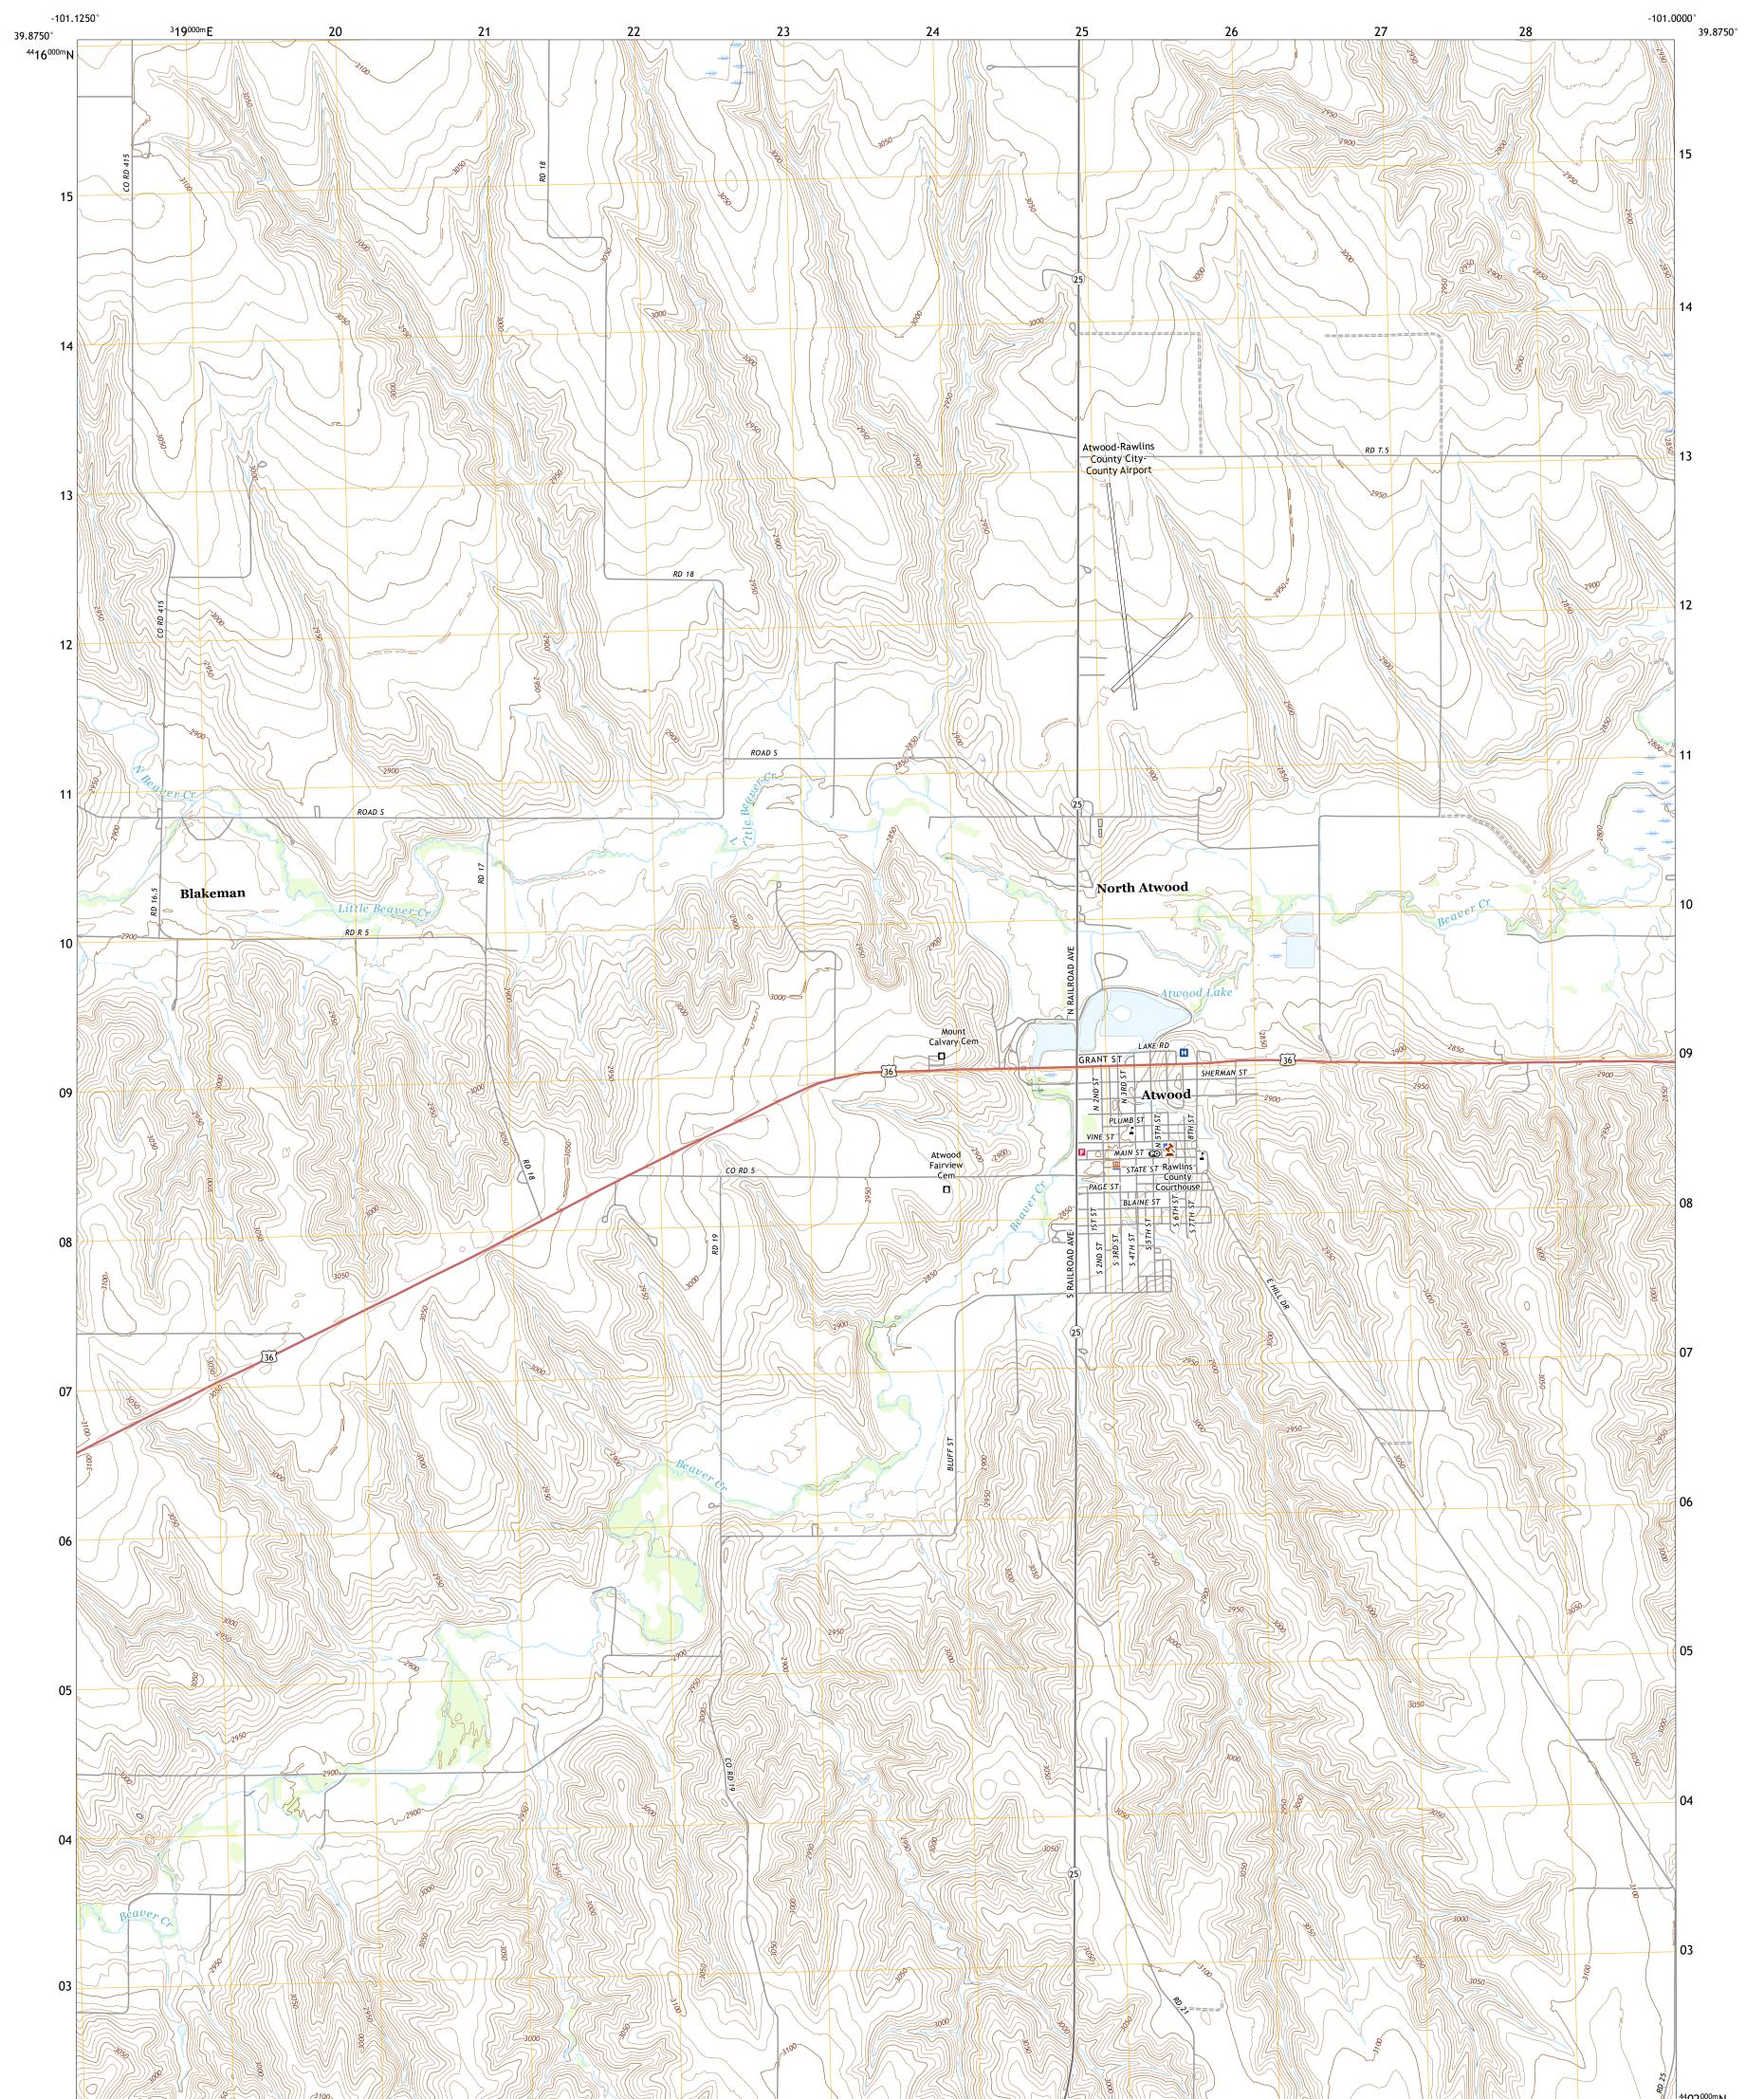

## U.S. DEPARTMENT OF THE INTERIOR U.S. GEOLOGICAL SURVEY

ATWOOD QUADRANGLE KANSAS - RAWLINS COUNTY 7.5-MINUTE SERIES

Produced by the United States Geological Survey North American Datum of 1983 (NAD83) World Geodetic System of 1984 (WGS84). Projection and 1 000-meter grid:Universal Transverse Mercator, Zone 14S This map is not a legal document. Boundaries may be generalized for this map scale. Private lands within government reservations may not be shown. Obtain permission before entering private lands.

Imagery......NAIP, July 2017 - September 2017 Roads......GNIS, 1978 - 2021 Names......GNIS, 1978 - 2021 Hydrography......GNIS, 1978 - 2021 Hydrography......Sational Hydrography Dataset, 2005 - 2018 Contours.....National Elevation Dataset, 2006 - 2018 Boundaries.....Multiple sources; see metadata file 2019 - 2021 Public Land Survey System......BLM, 2018 Wetlands......BLM, 2018