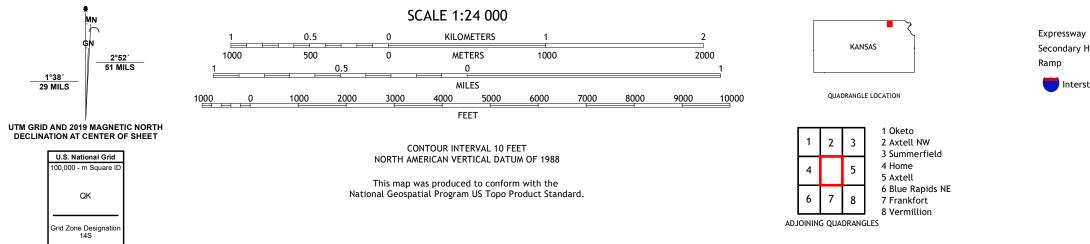

## U.S. DEPARTMENT OF THE INTERIOR U.S. GEOLOGICAL SURVEY

BEATTIE QUADRANGLE KANSAS - MARSHALL COUNTY 7.5-MINUTE SERIES

Produced by the United States Geological Survey North American Datum of 1983 (NAD83) World Geodetic System of 1984 (WGS84). Projection and 1 000-meter grid:Universal Transverse Mercator, Zone 145 This map is not a legal document. Boundaries may be generalized for this map scale. Private lands within government reservations may not be shown. Obtain permission before entering private lands.