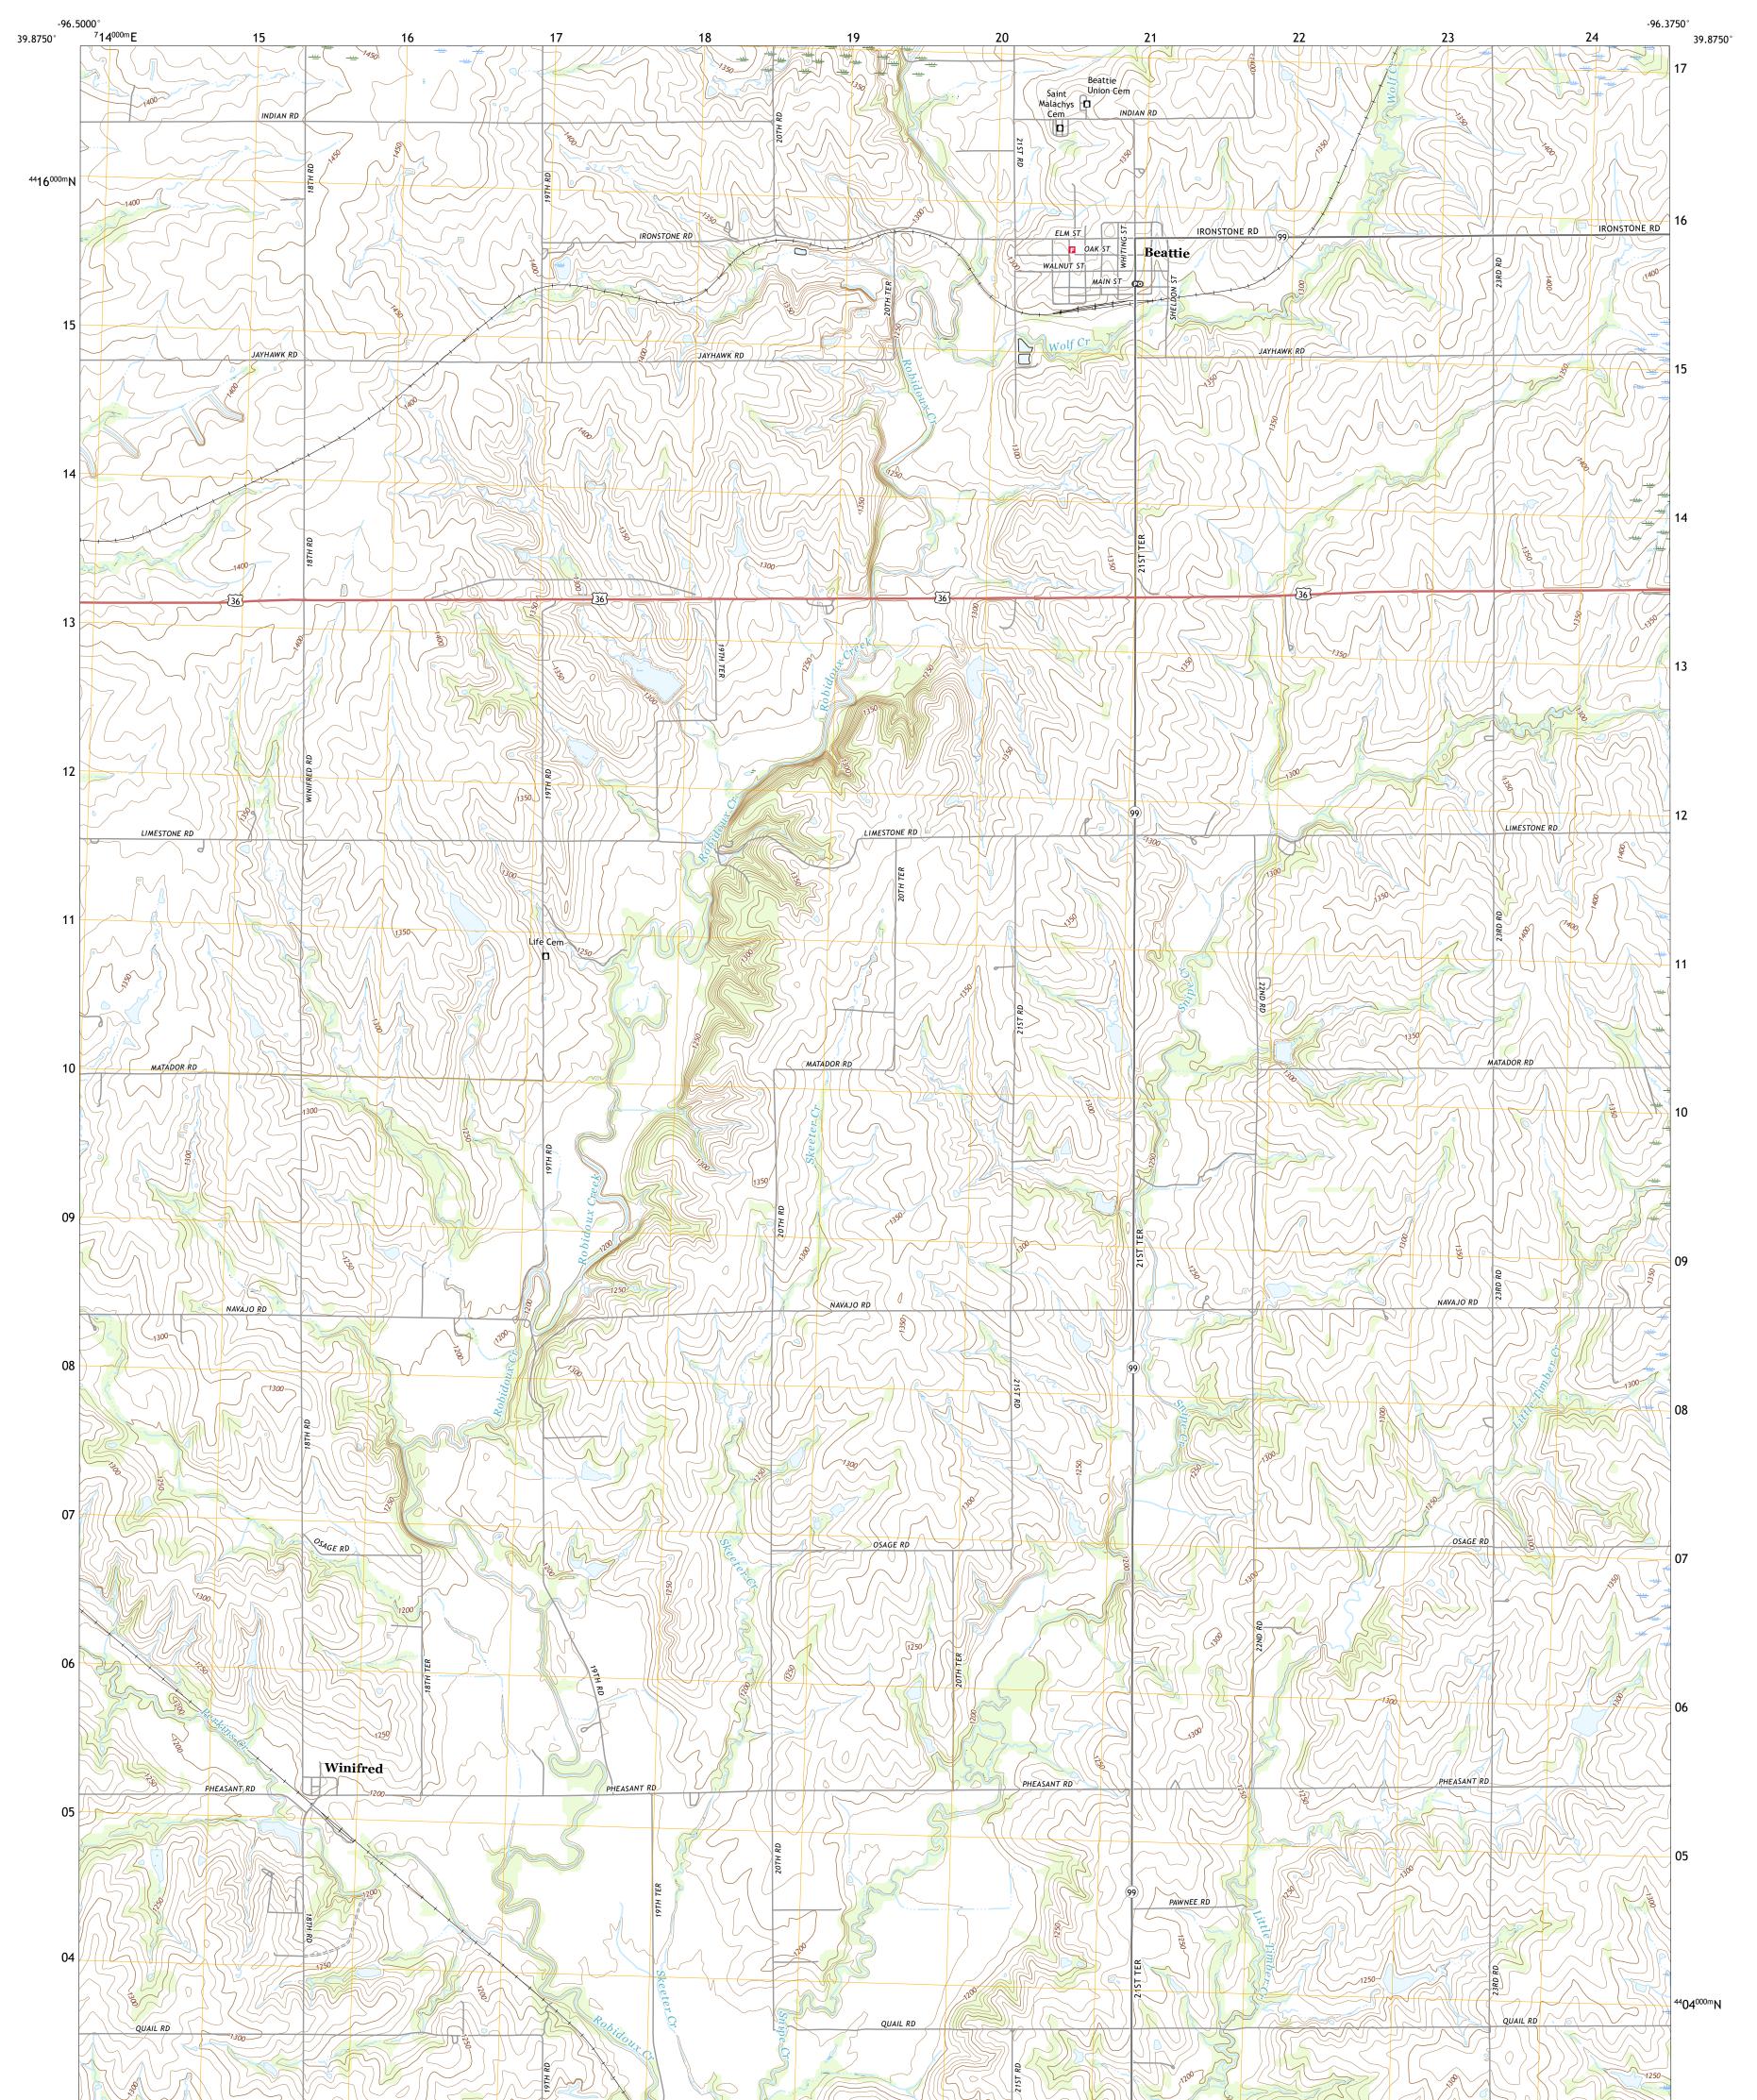

## U.S. DEPARTMENT OF THE INTERIOR U.S. GEOLOGICAL SURVEY

BEATTIE QUADRANGLE KANSAS - MARSHALL COUNTY 7.5-MINUTE SERIES

Produced by the United States Geological Survey North American Datum of 1983 (NAD83) World Geodetic System of 1984 (WGS84). Projection and 1 000-meter grid:Universal Transverse Mercator, Zone 145 This map is not a legal document. Boundaries may be generalized for this map scale. Private lands within government reservations may not be shown. Obtain permission before entering private lands.