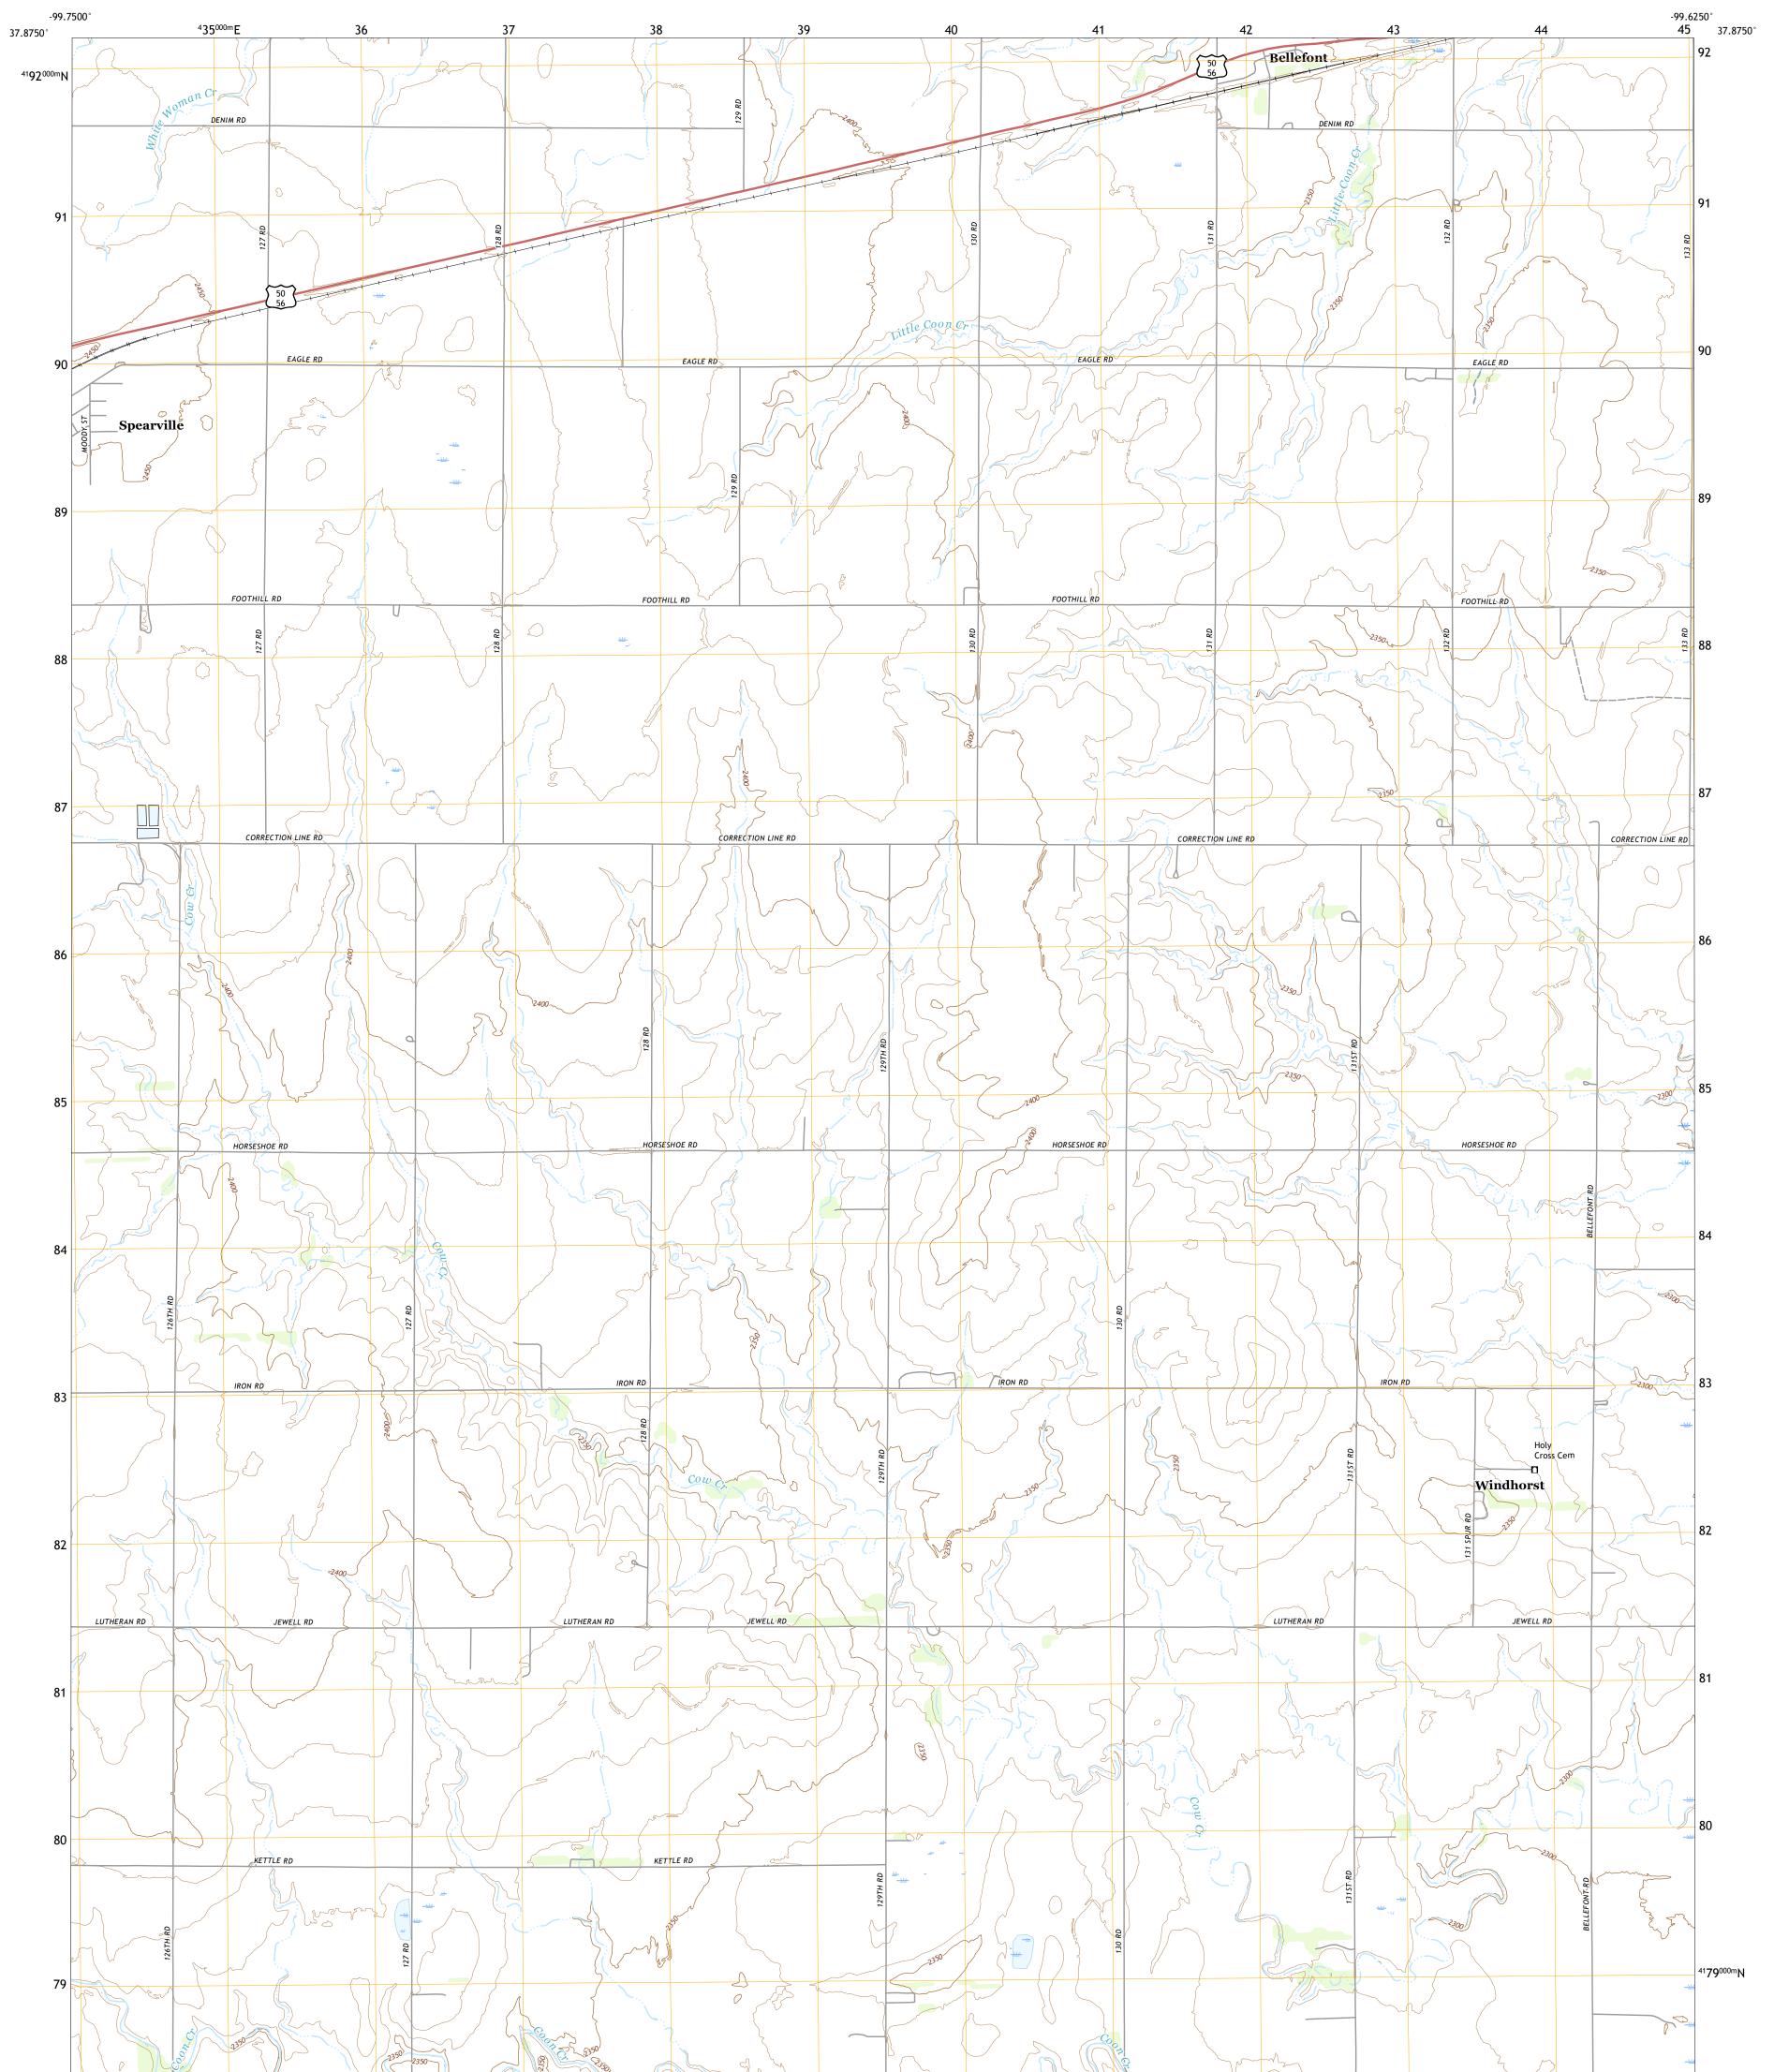

## The National Map US Topo

Produced by the United States Geological Survey North American Datum of 1983 (NAD83) World Geodetic System of 1984 (WGS84). Projection and 1 000-meter grid:Universal Transverse Mercator, Zone 14S This map is not a legal document. Boundaries may be generalized for this map scale. Private lands within government reservations may not be shown. Obtain permission before entering private lands.

Imagery.... Roads..... Names..... ......NAIP, July 2017 - September 2017 U.S. Census Bureau, 2018 ......GNIS, 1978 - 2017 

 Names......GNN, 1978 - 2017

 Hydrography.....National Hydrography Dataset, 2006 - 2018

 Contours.....National Elevation Dataset, 2015

 Boundaries.....Multiple sources; see metadata file 2016 - 2017

 Public Land Survey System......BLM, 2016

 Wetlands......FWS National Wetlands Inventory 1985