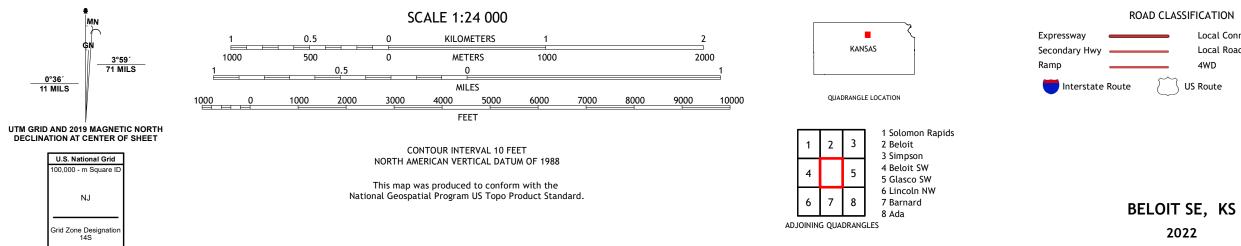

## U.S. DEPARTMENT OF THE INTERIOR U.S. GEOLOGICAL SURVEY

BELOIT SE QUADRANGLE KANSAS - MITCHELL COUNTY 7.5-MINUTE SERIES

Produced by the United States Geological Survey North American Datum of 1983 (NAD83) World Geodetic System of 1984 (WGS84). Projection and 1 000-meter grid:Universal Transverse Mercator, Zone 14S This map is not a legal document. Boundaries may be generalized for this map scale. Private lands within government reservations may not be shown. Obtain permission before entering private lands.