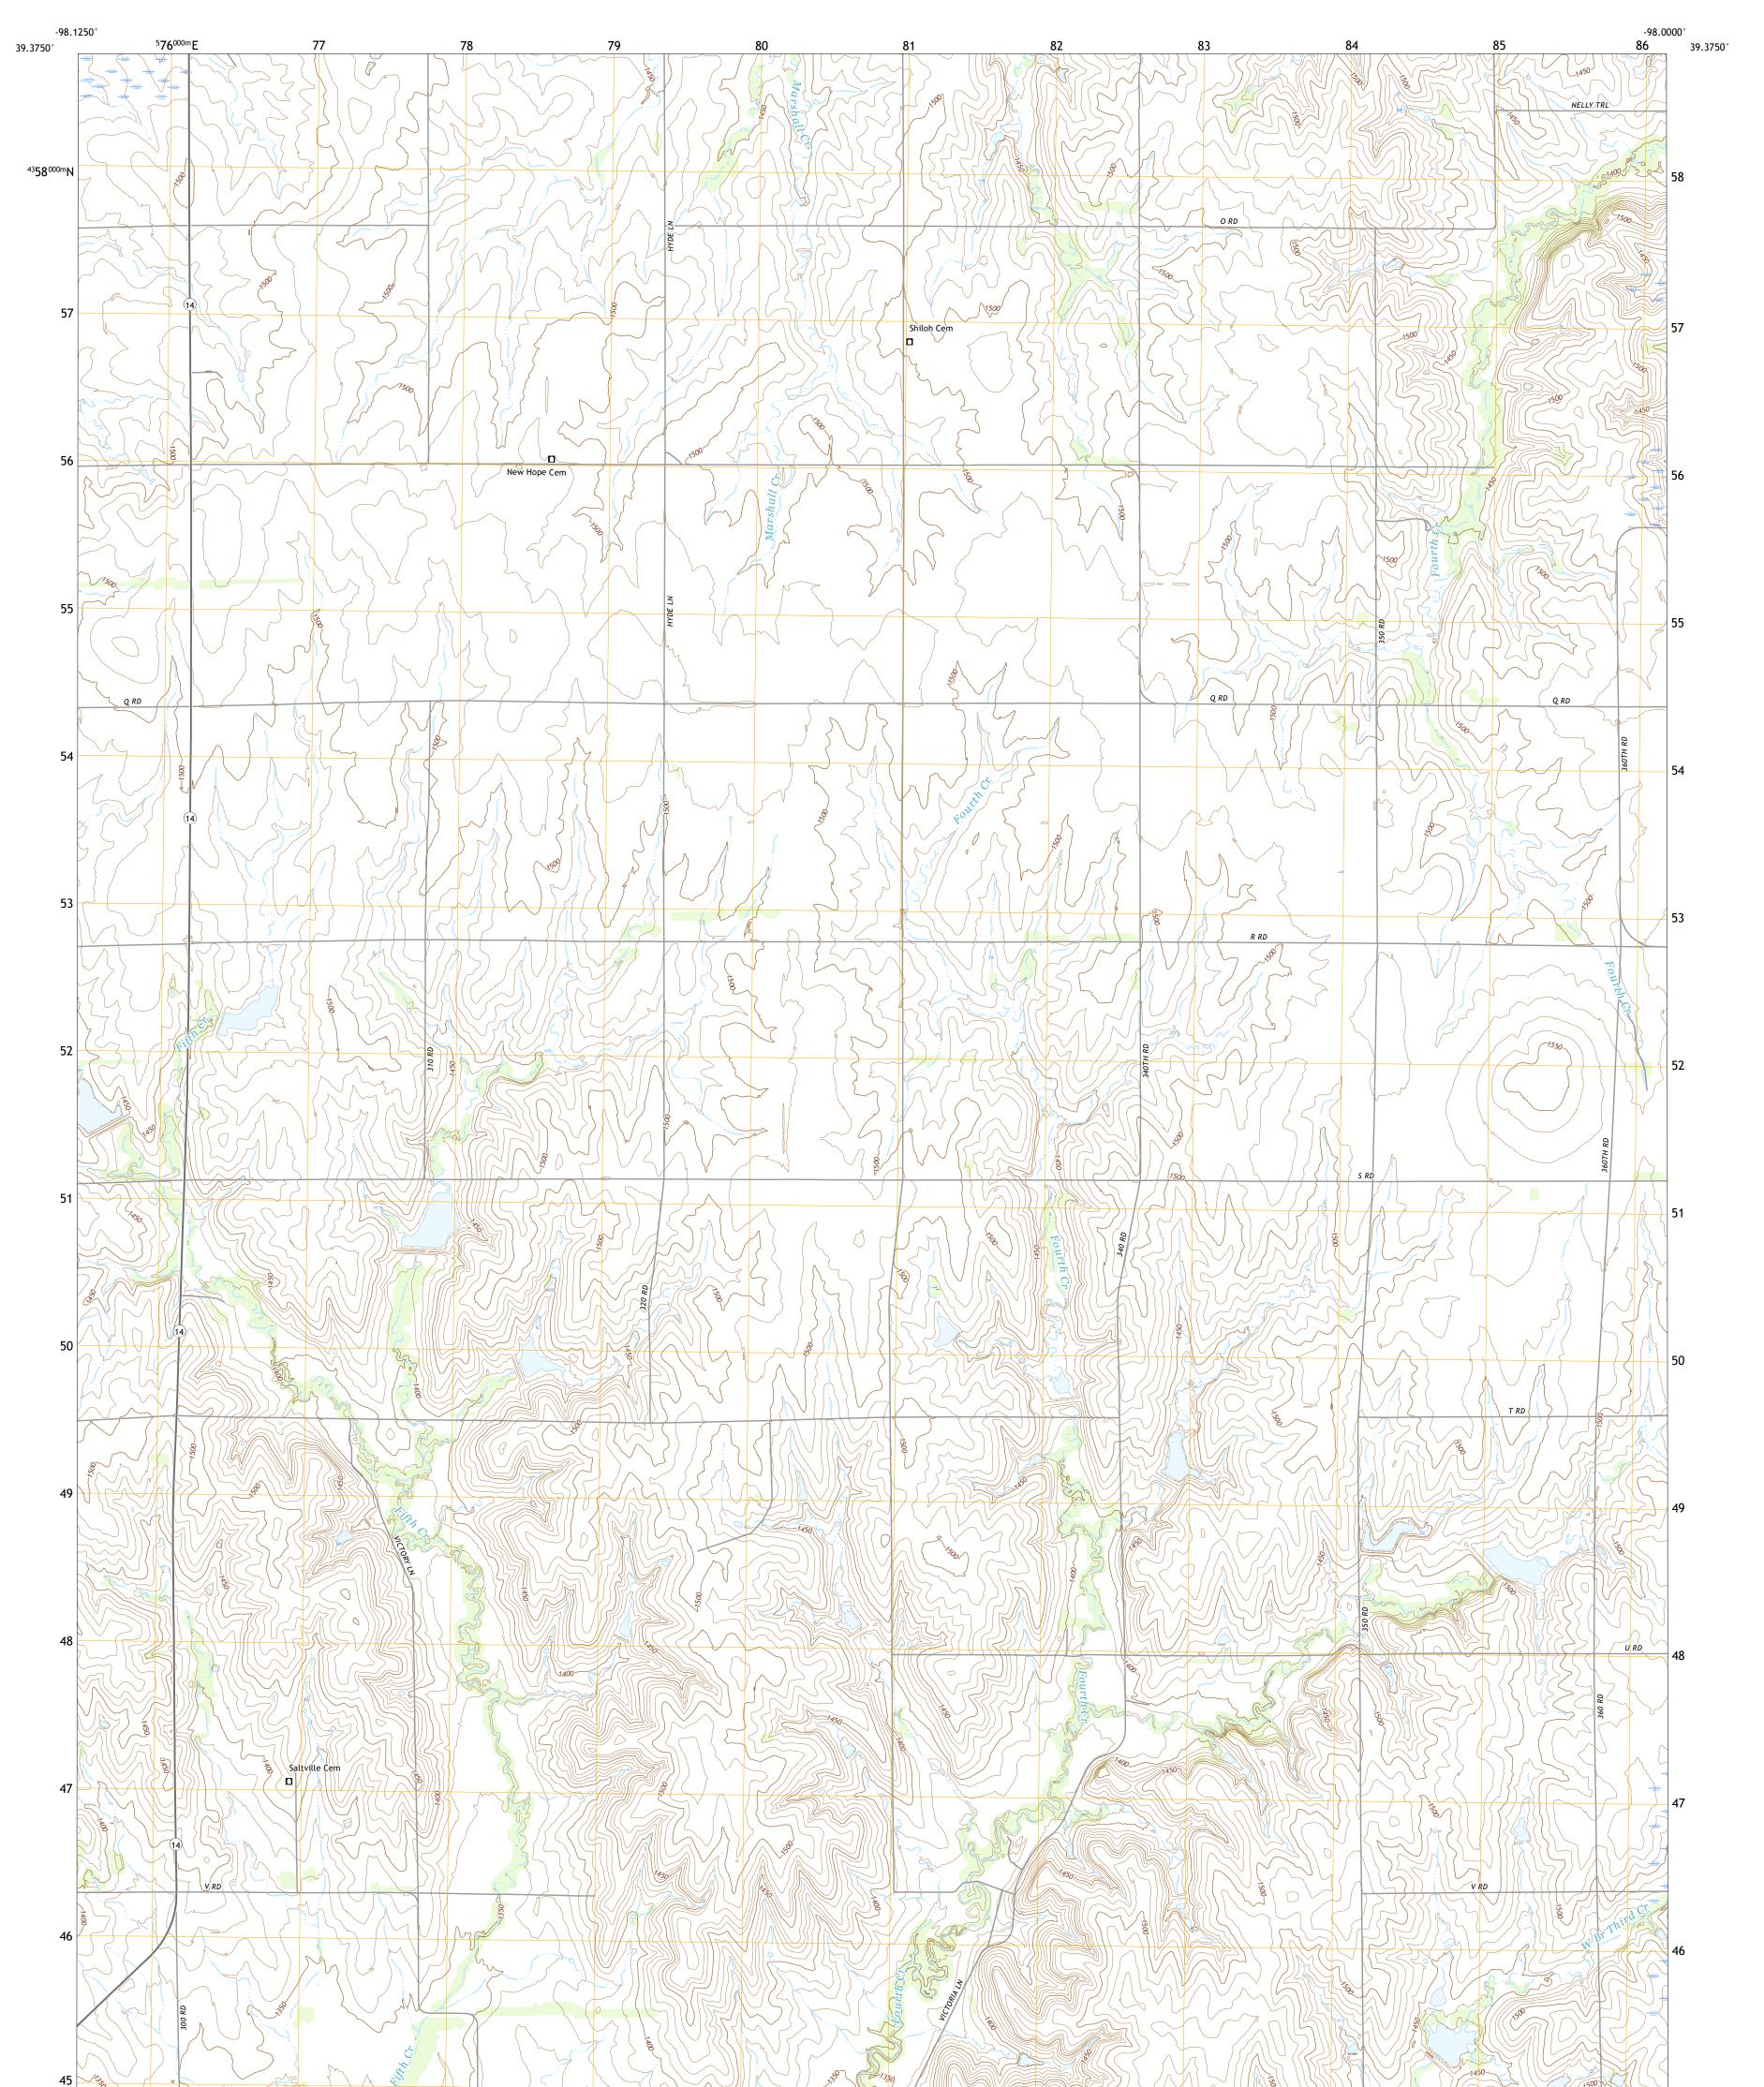

## U.S. DEPARTMENT OF THE INTERIOR U.S. GEOLOGICAL SURVEY

BELOIT SE QUADRANGLE KANSAS - MITCHELL COUNTY 7.5-MINUTE SERIES

Produced by the United States Geological Survey North American Datum of 1983 (NAD83) World Geodetic System of 1984 (WGS84). Projection and 1 000-meter grid:Universal Transverse Mercator, Zone 14S This map is not a legal document. Boundaries may be generalized for this map scale. Private lands within government reservations may not be shown. Obtain permission before entering private lands.