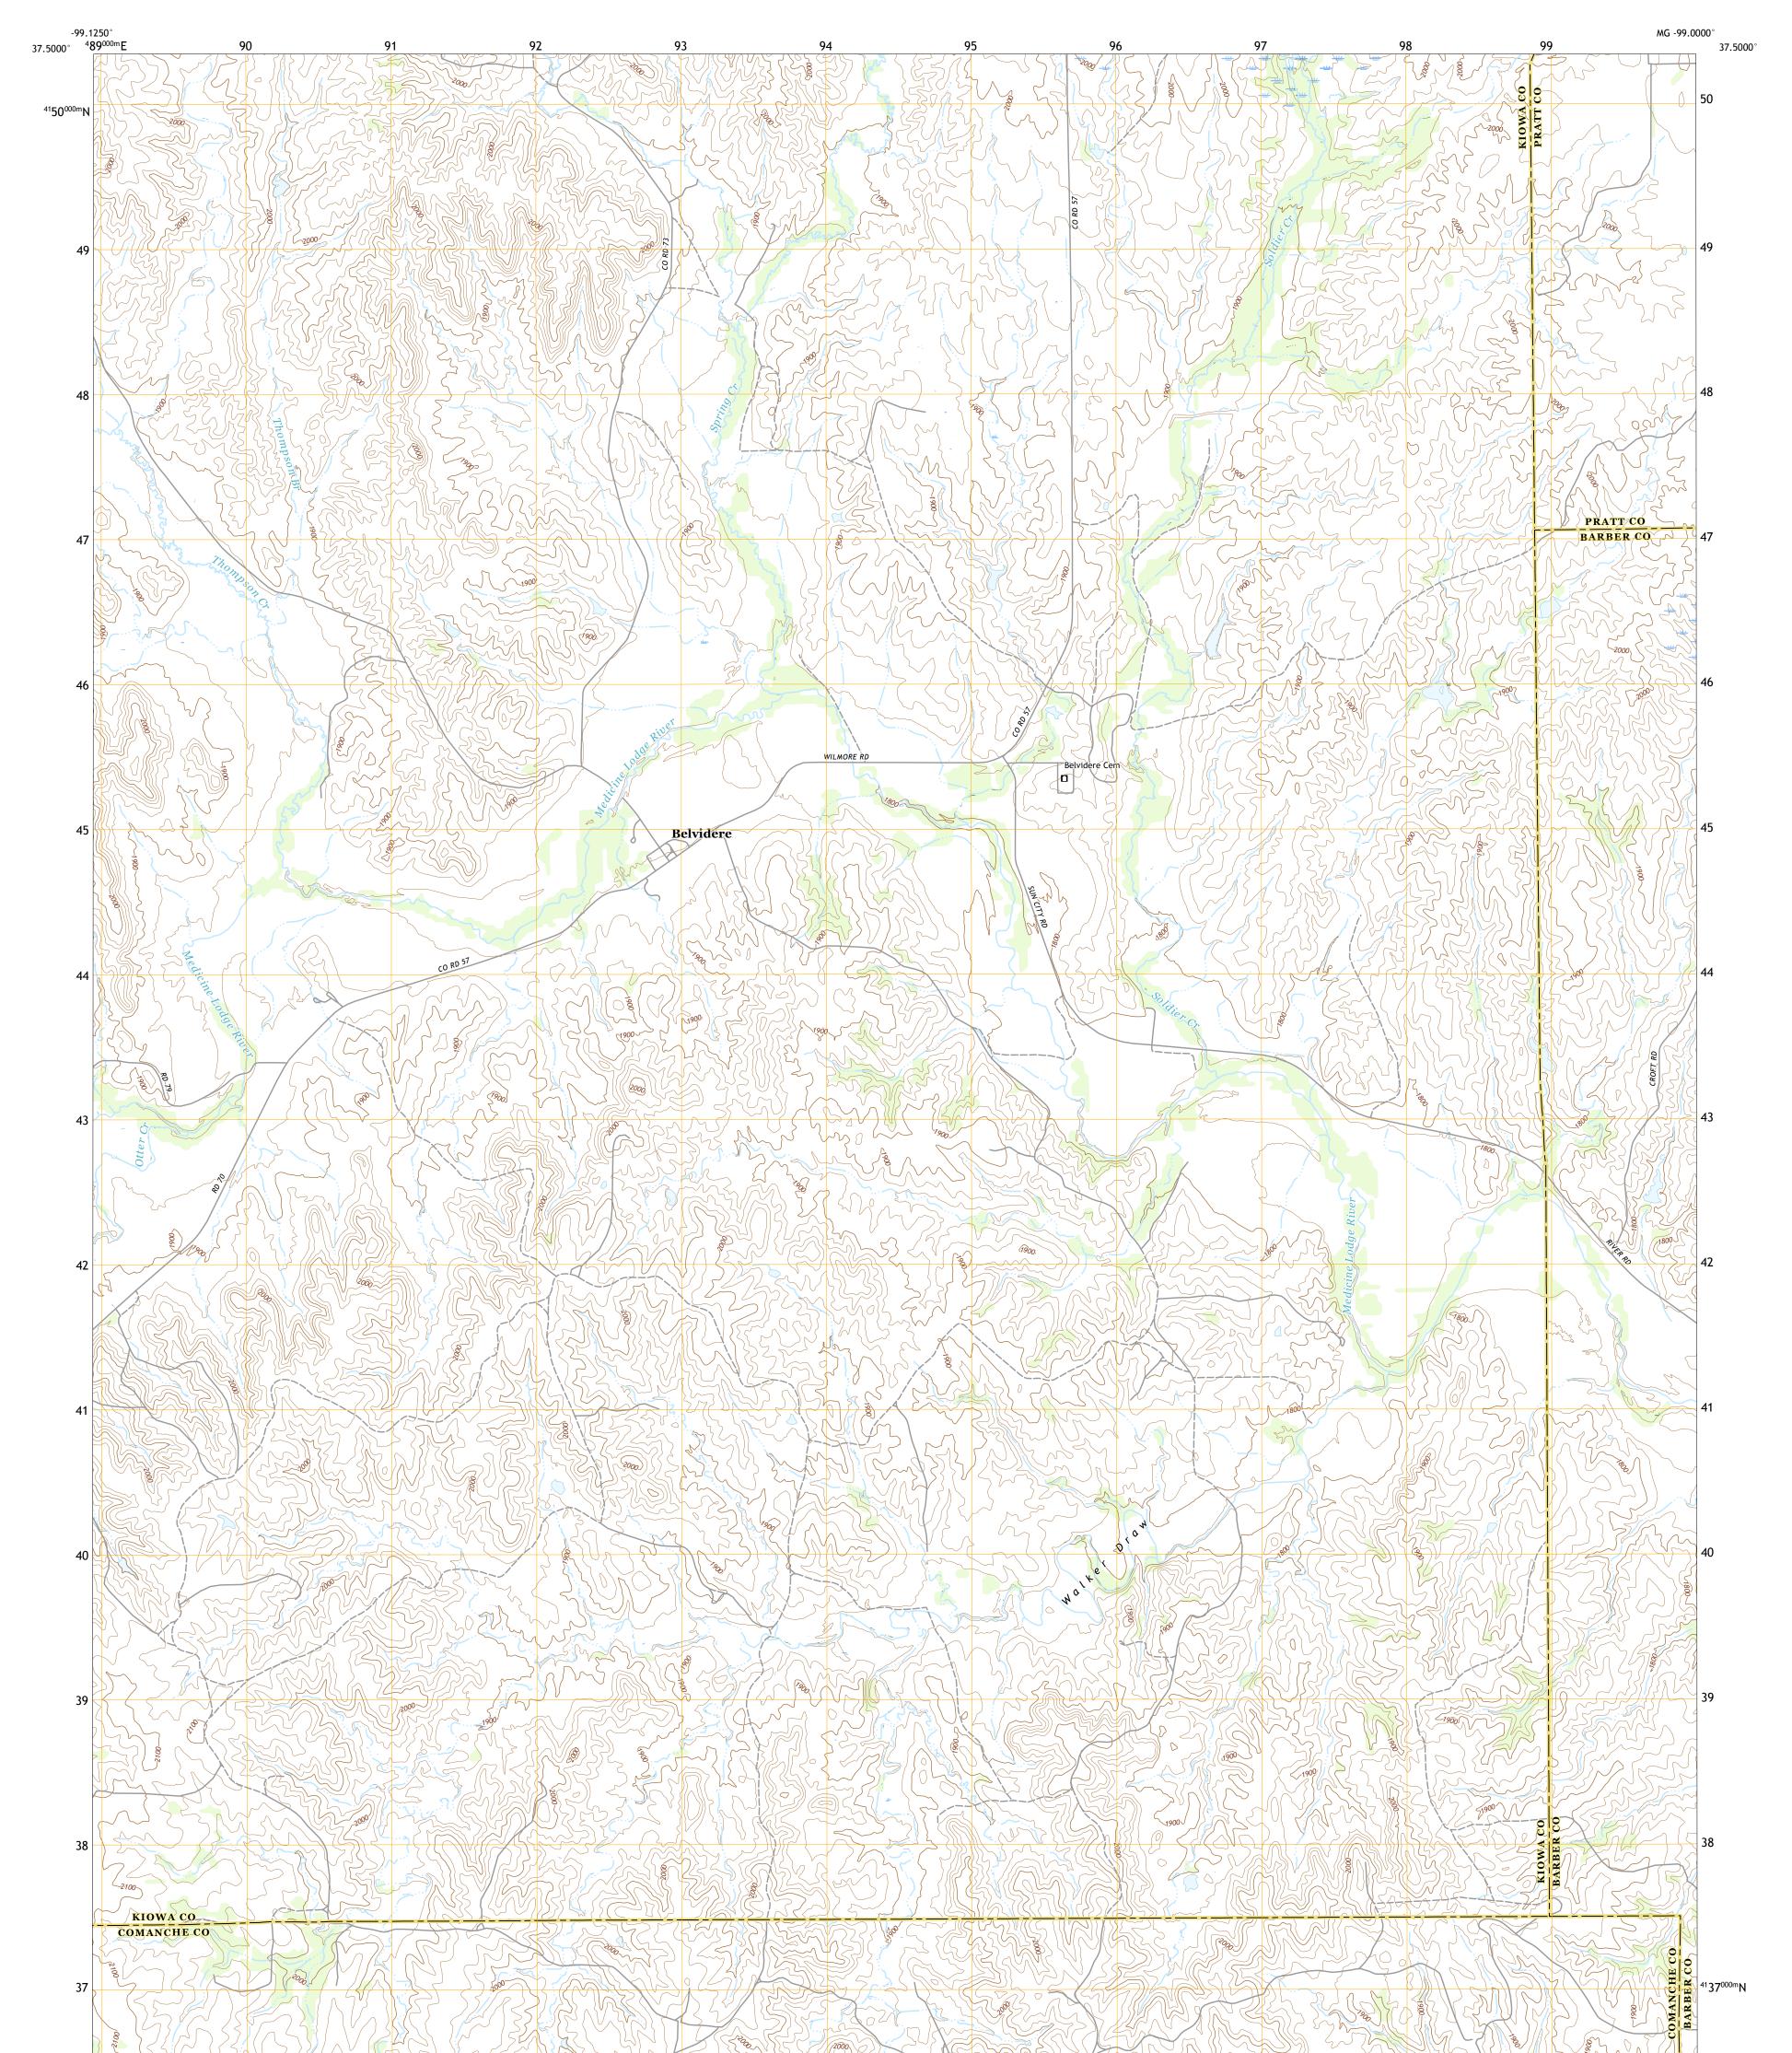

## U.S. DEPARTMENT OF THE INTERIOR U.S. GEOLOGICAL SURVEY

BELVIDERE QUADRANGLE KANSAS 7.5-MINUTE SERIES

Produced by the United States Geological Survey North American Datum of 1983 (NAD83) World Geodetic System of 1984 (WGS84). Projection and 1 000-meter grid:Universal Transverse Mercator, Zone 14S This map is not a legal document. Boundaries may be generalized for this map scale. Private lands within government reservations may not be shown. Obtain permission before entering private lands.

Imagery......NAIP, July 2017 - September 2017 Roads......GNIS, 1978 - 2018 Names......GNIS, 1978 - 2017 Hydrography......Sational Hydrography Dataset, 2006 - 2018 Contours.....National Elevation Dataset, 2015 Boundaries.....Multiple sources; see metadata file 2016 - 2017 Public Land Survey System......BLM, 2016 Wetlands......BLM, 2009