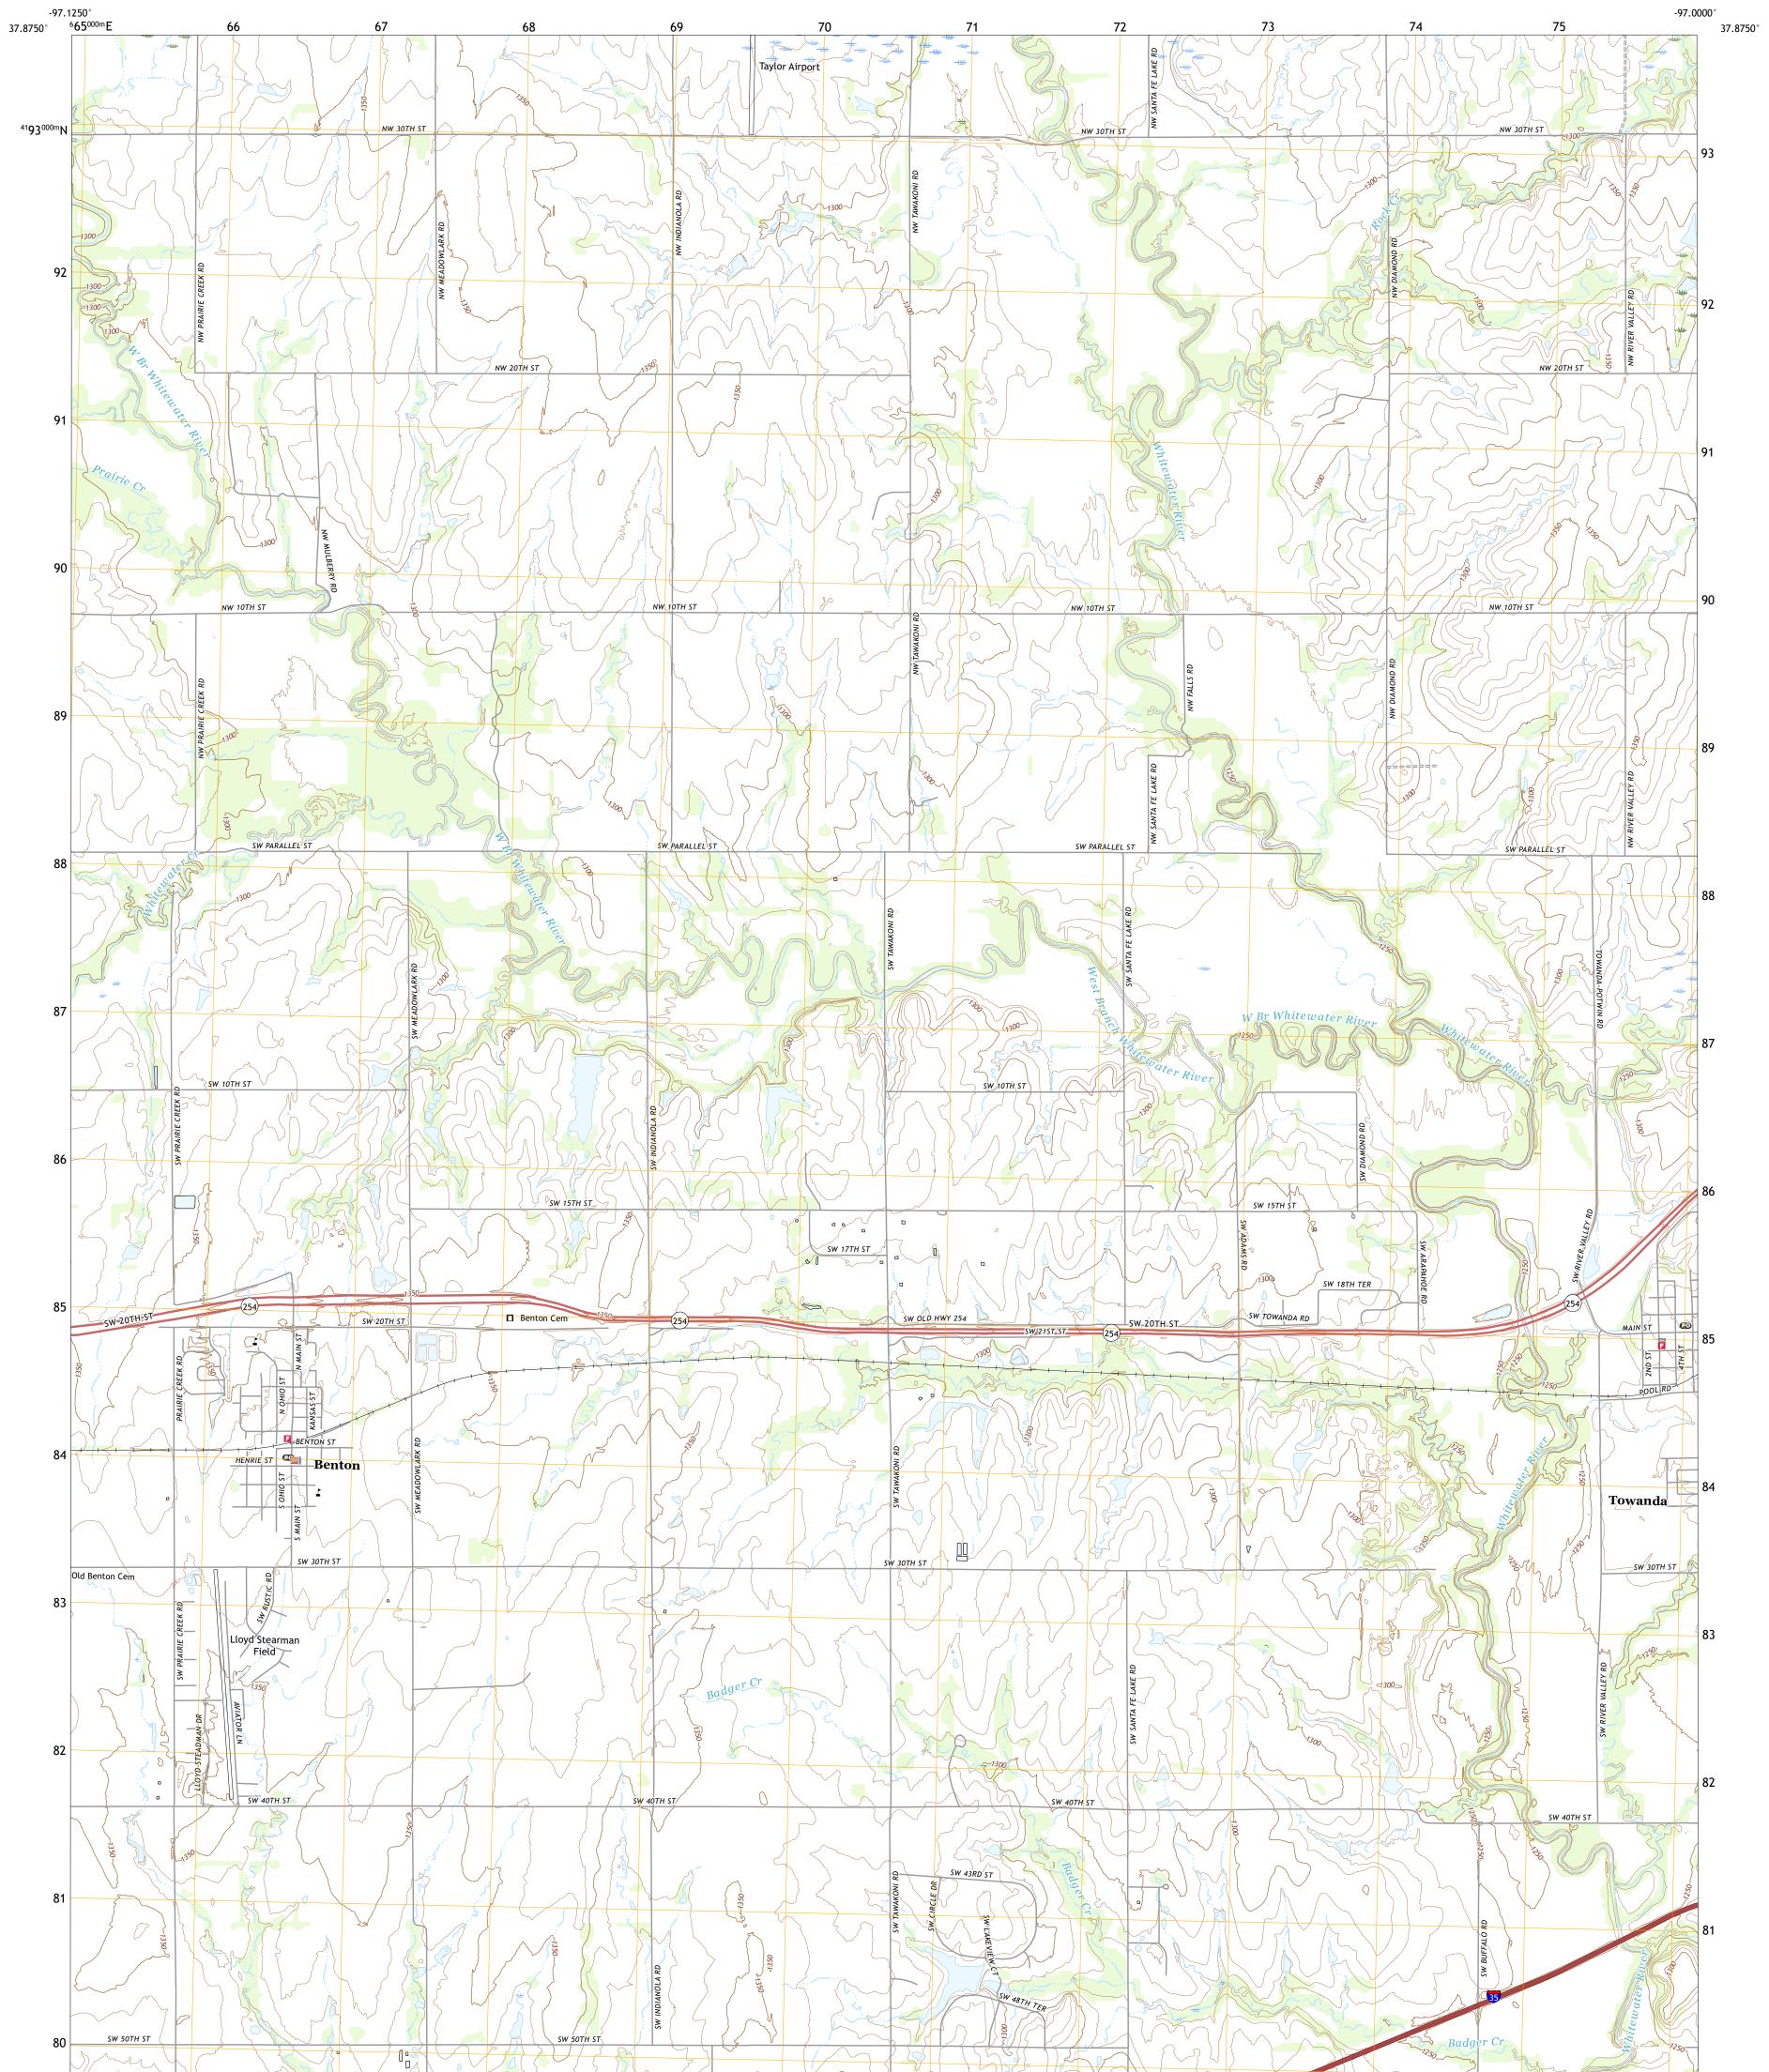

## U.S. DEPARTMENT OF THE INTERIOR U.S. GEOLOGICAL SURVEY

BENTON QUADRANGLE KANSAS - BUTLER COUNTY 7.5-MINUTE SERIES

Produced by the United States Geological Survey North American Datum of 1983 (NAD83) World Geodetic System of 1984 (WGS84). Projection and 1 000-meter grid:Universal Transverse Mercator, Zone 14S This map is not a legal document. Boundaries may be generalized for this map scale. Private lands within government reservations may not be shown. Obtain permission before entering private lands.

Imagery..... Roads...... Names..... ......NAIP, July 2017 - September 2017 .....U.S. Census Bureau, 2015 - 2018 .....GNIS, 2008 - 2021 Names......GNN, 2008 - 2021 Hydrography.....GNN, 2008 - 2021 Contours.....National Hydrography Dataset, 2001 - 2018 Contours.....National Elevation Dataset, 2014 Boundaries......Multiple sources; see metadata file 2019 - 2021 Public Land Survey System......BLM, 2018 Wetlands......BLM, 2018