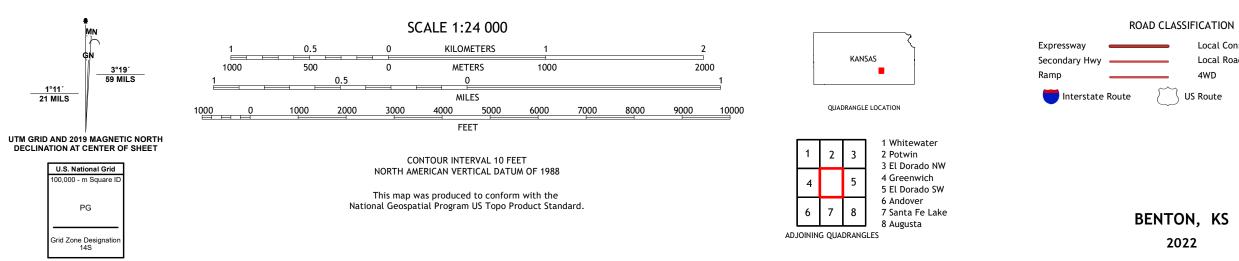

ed States Geological Survey North American Datum of 1983 (NAD83) World Geodetic System of 1984 (WGS84). Projection and 1 000-meter grid:Universal Transverse Mercator, Zone 14S This map is not a legal document. Boundaries may be generalized for this map scale. Private lands within government reservations may not be shown. Obtain permission before entering private lands.

Imagery..... Roads...... Names..... ......NAIP, July 2017 - September 2017 .....U.S. Census Bureau, 2015 - 2018 .....GNIS, 2008 - 2021 Names......GNN, 2008 - 2021 Hydrography.....GNN, 2008 - 2021 Contours.....National Hydrography Dataset, 2001 - 2018 Contours.....National Elevation Dataset, 2014 Boundaries......Multiple sources; see metadata file 2019 - 2021 Public Land Survey System......BLM, 2018 Wetlands......BLM, 2018



Local Connector \_\_\_\_

State Route

Local Road

4WD