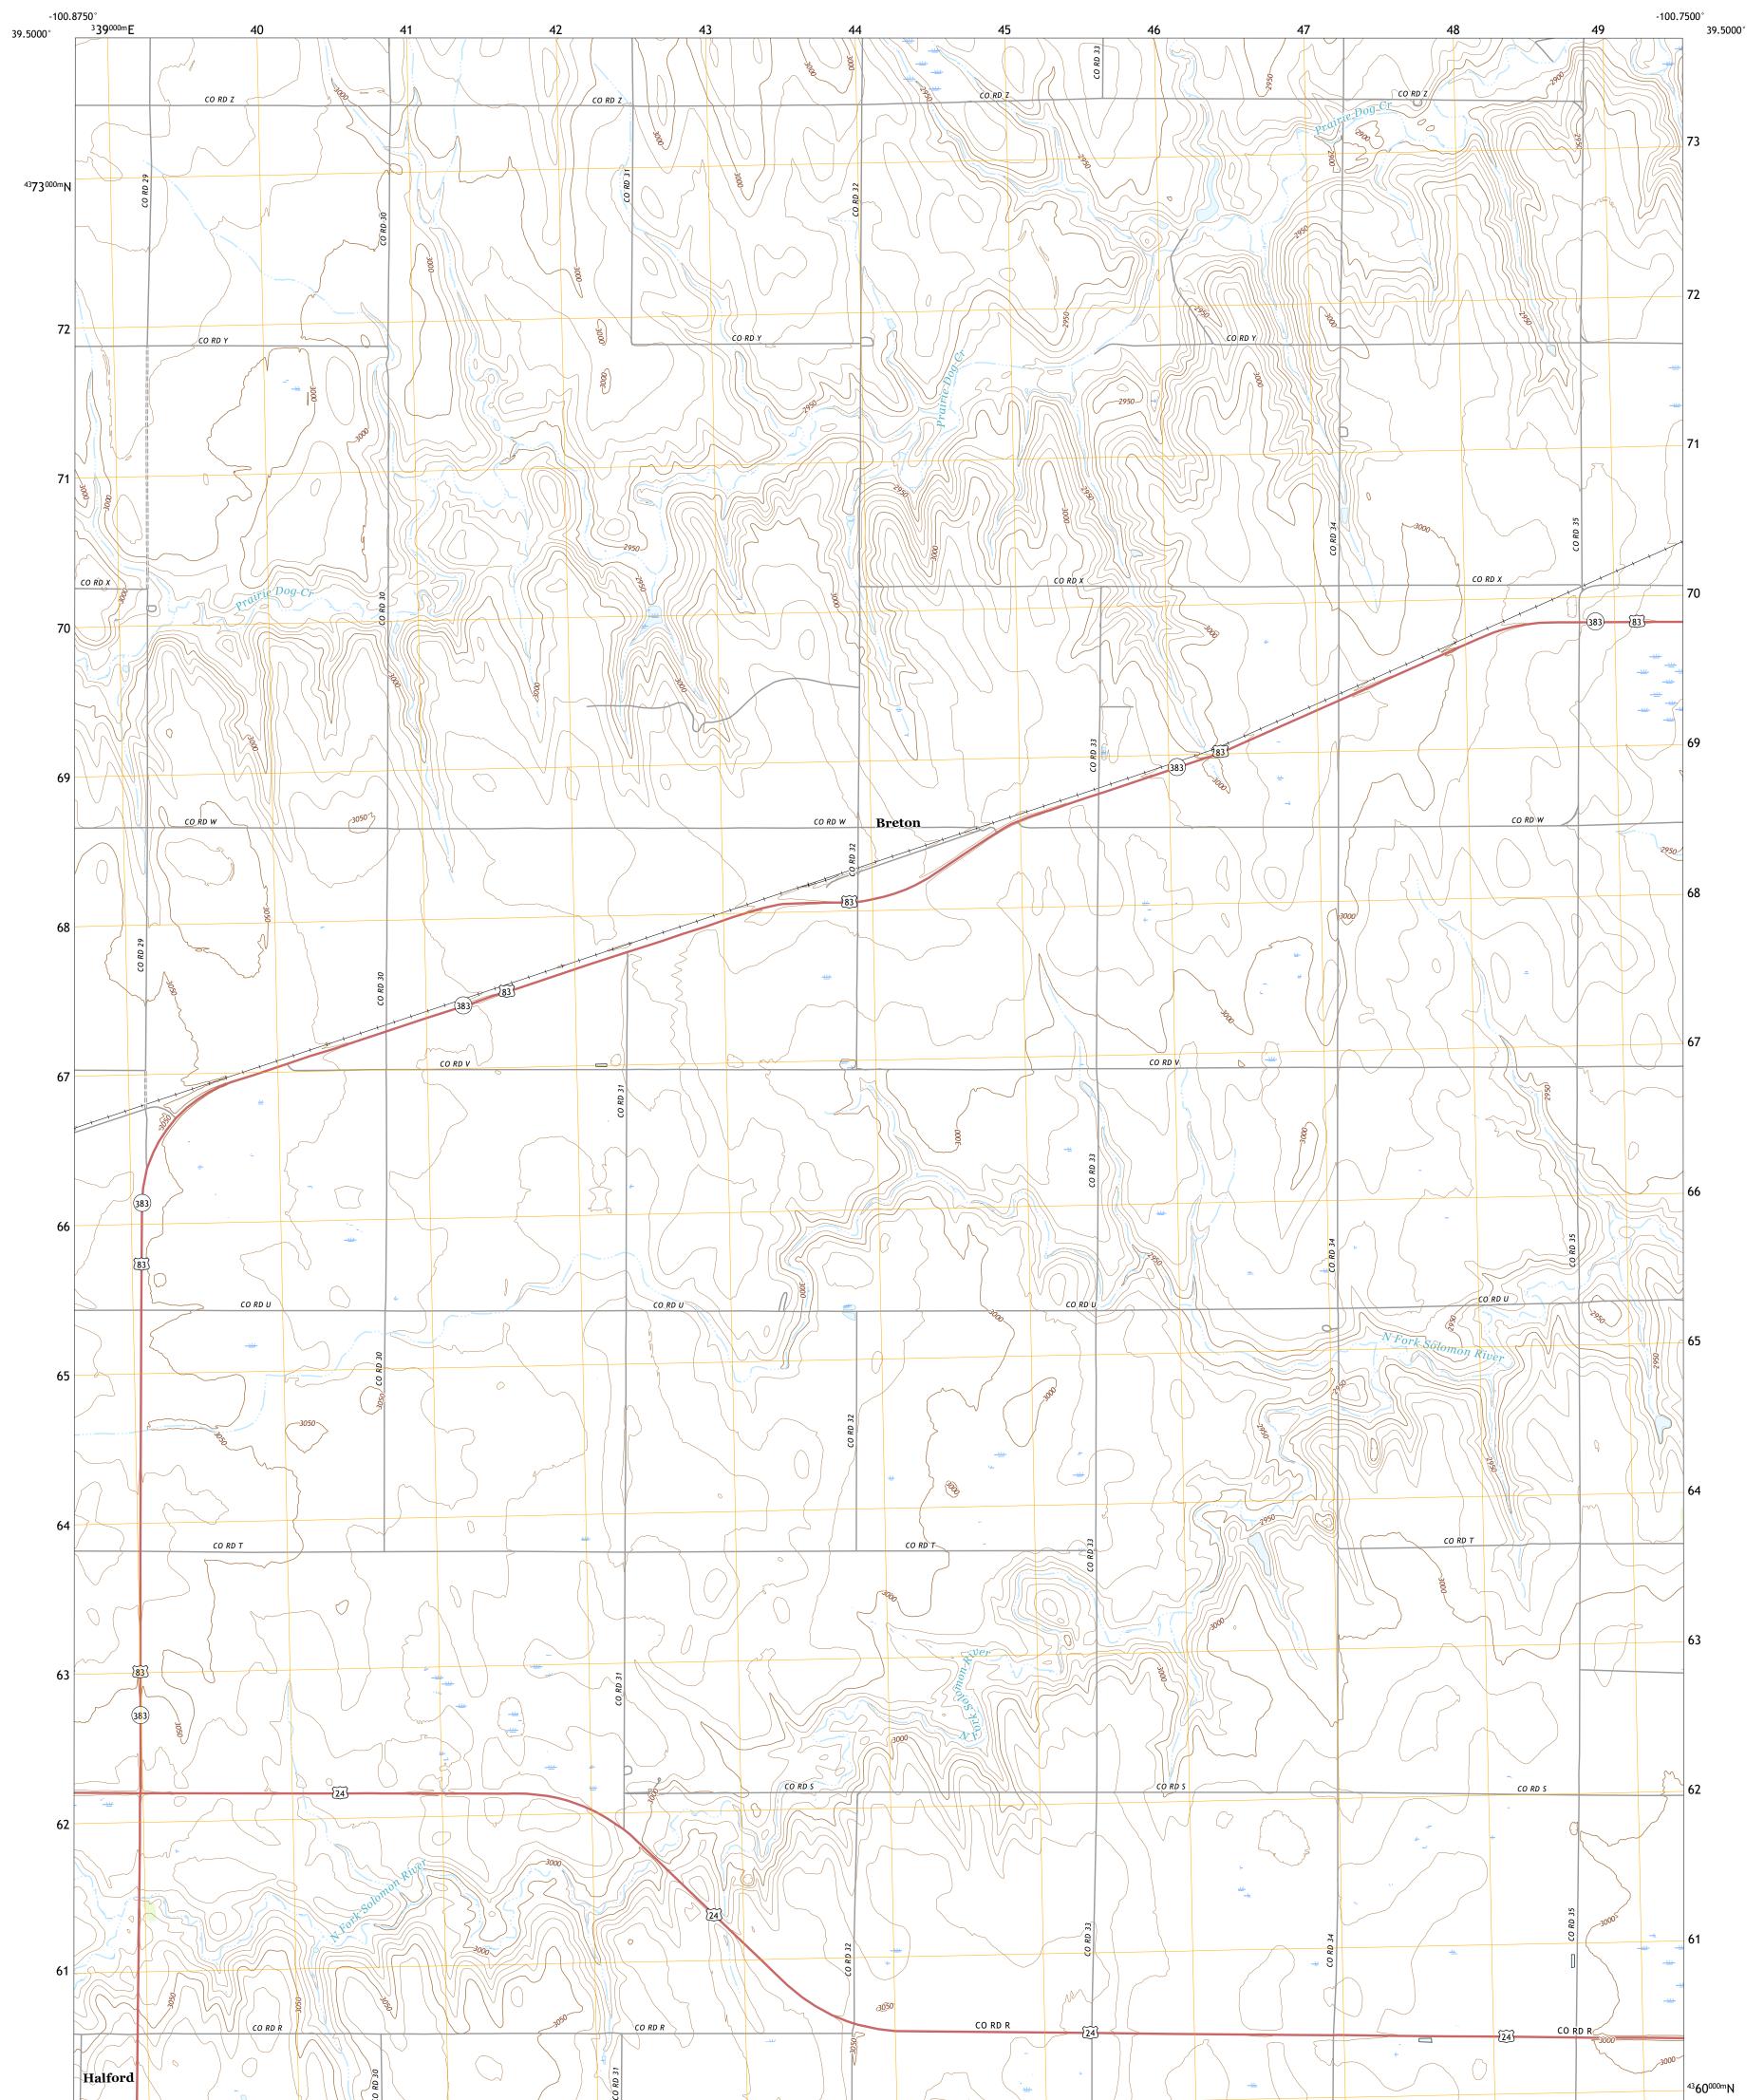

## U.S. DEPARTMENT OF THE INTERIOR U.S. GEOLOGICAL SURVEY

Produced by the United States Geological Survey North American Datum of 1983 (NAD83) World Geodetic System of 1984 (WGS84). Projection and 1 000-meter grid:Universal Transverse Mercator, Zone 145 This map is not a legal document. Boundaries may be generalized for this map scale. Private lands within government reservations may not be shown. Obtain permission before entering private lands.

Imagery......NAIP, July 2017 - September 2017 Roads......GNIS, 1978 - 2019 Names......GNIS, 1978 - 2019 Hydrography......GNIS, 1978 - 2019 Contours.....National Hydrography Dataset, 2005 - 2018 Contours.....National Elevation Dataset, 2018 Boundaries.....Multiple sources; see metadata file 2019 - 2021 Public Land Survey System......BLM, 2018 Wetlands......BLM, 2018