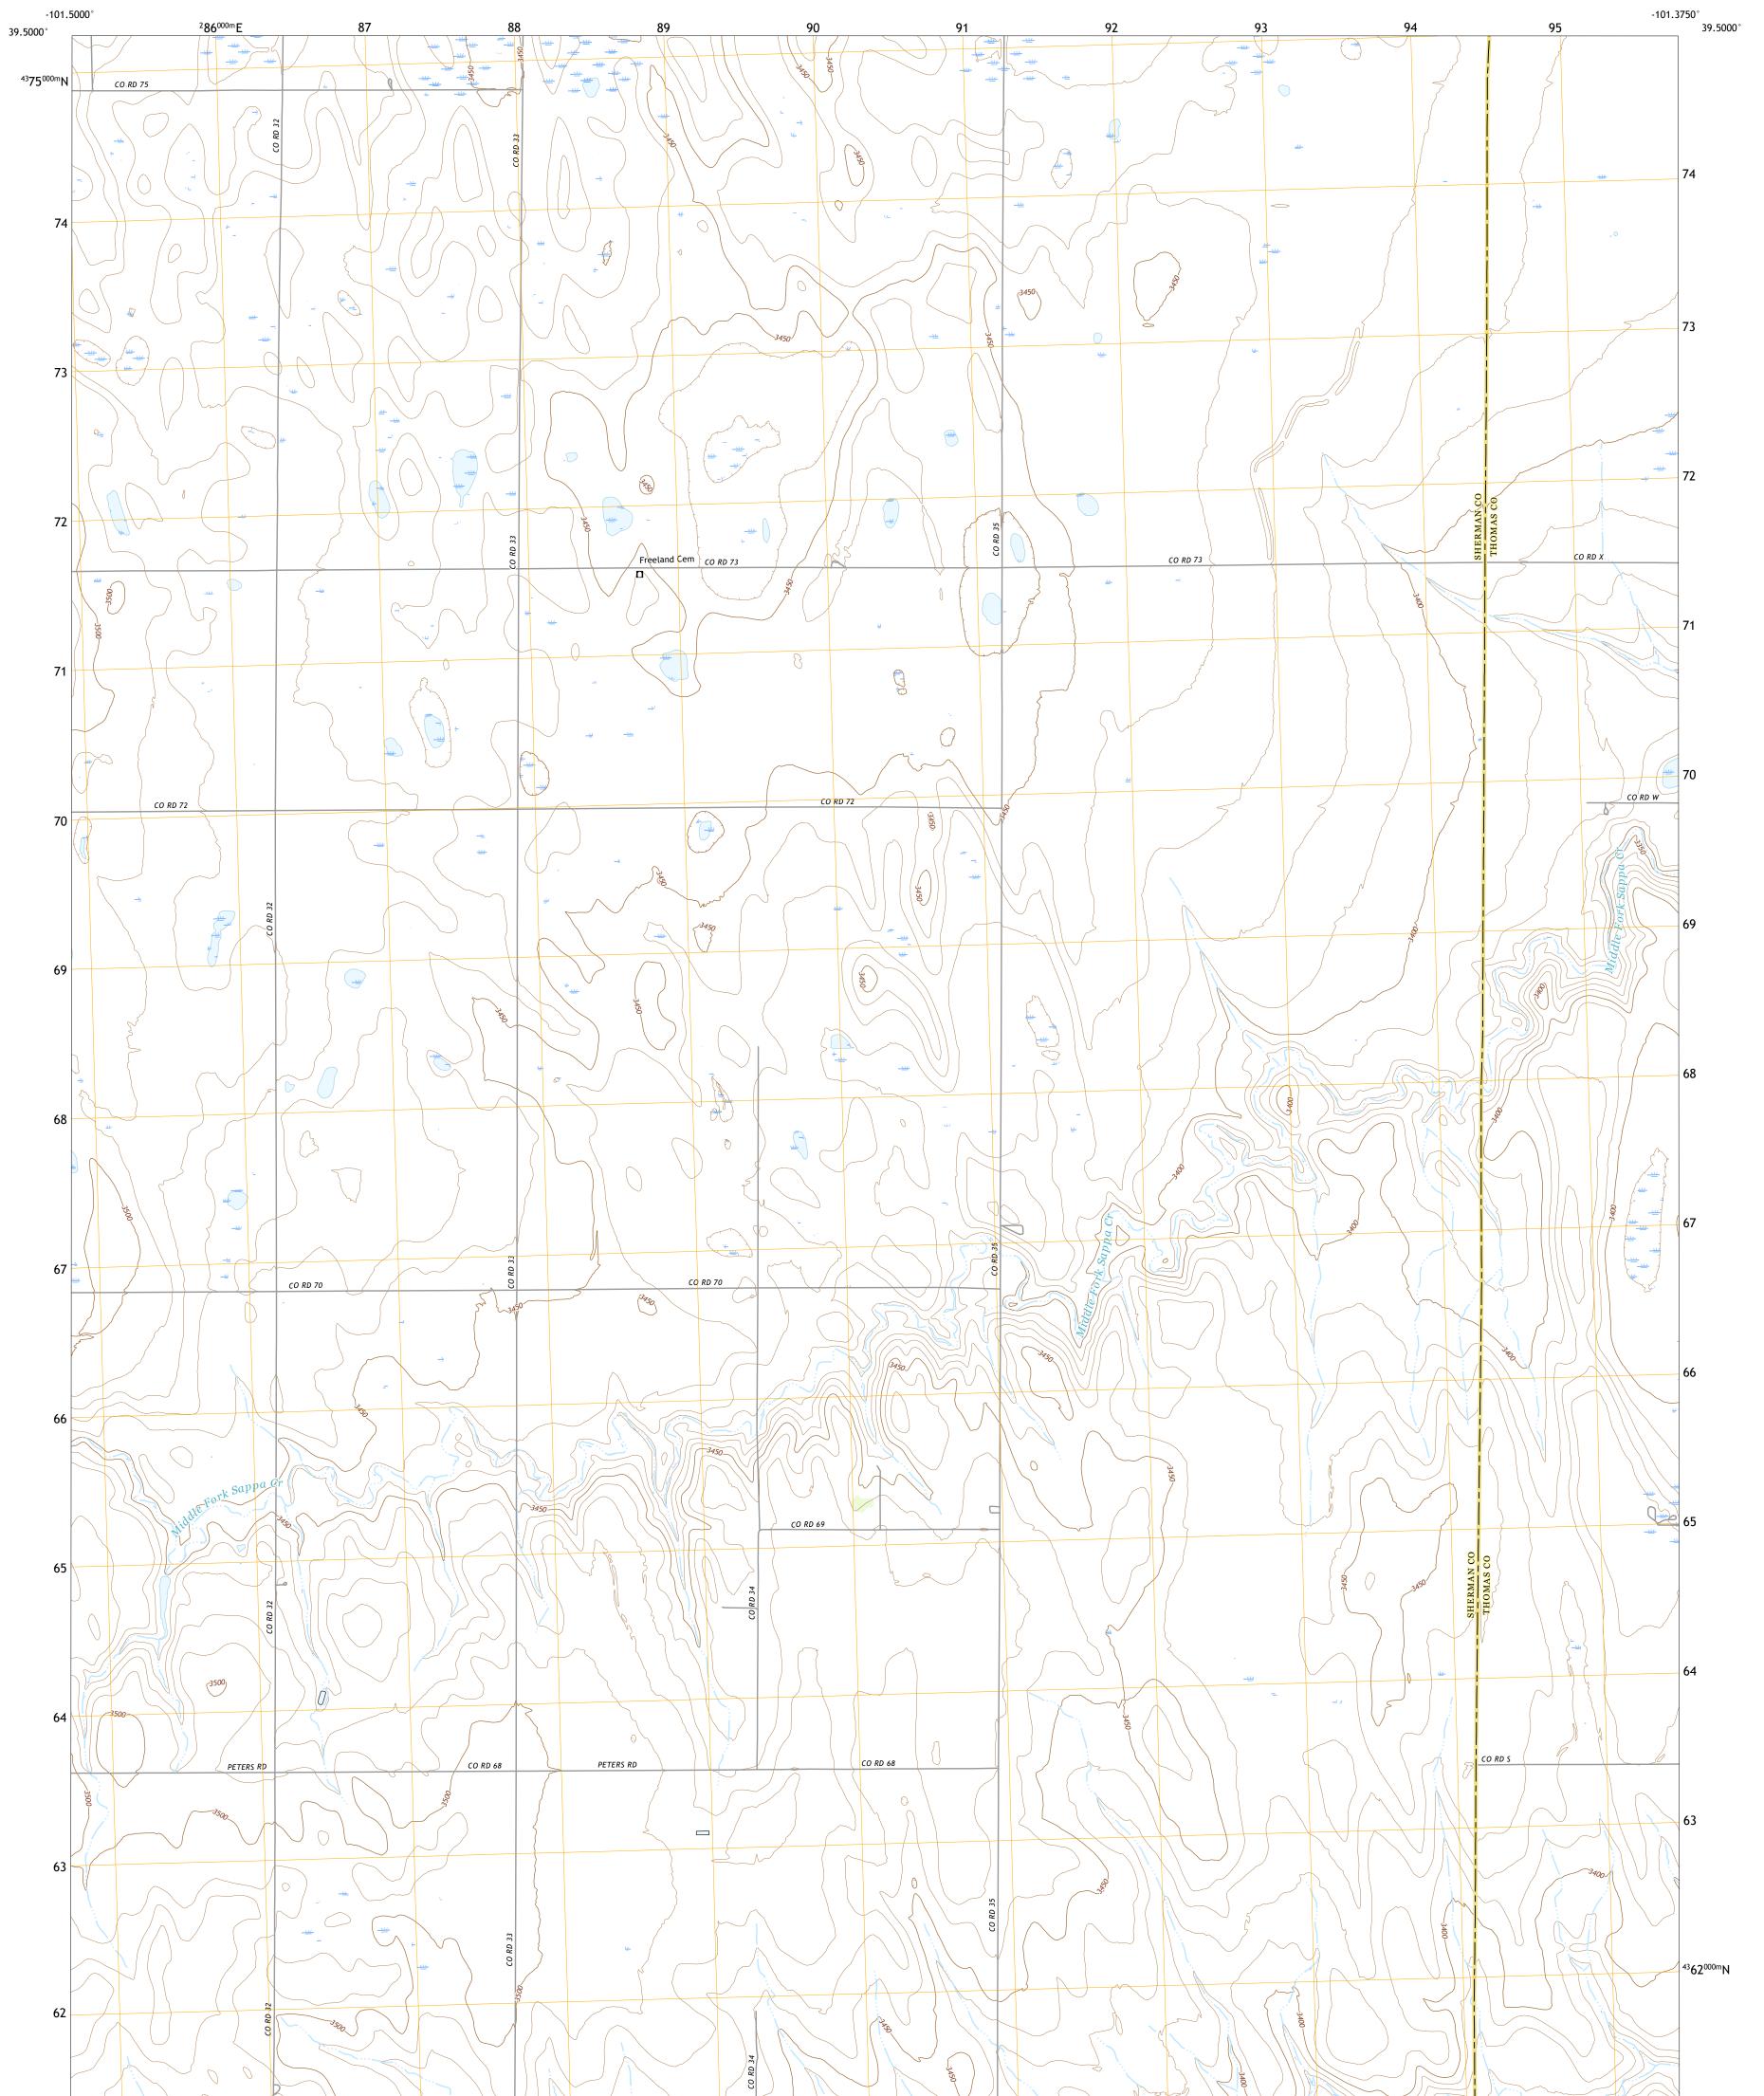

## U.S. DEPARTMENT OF THE INTERIOR U.S. GEOLOGICAL SURVEY

BREWSTER NW QUADRANGLE KANSAS 7.5-MINUTE SERIES

Produced by the United States Geological Survey North American Datum of 1983 (NAD83) World Geodetic System of 1984 (WGS84). Projection and 1 000-meter grid:Universal Transverse Mercator, Zone 14S This map is not a legal document. Boundaries may be generalized for this map scale. Private lands within government reservations may not be shown. Obtain permission before entering private lands.

Imagery..... Roads..... Names..... ......NAIP, August 2017 - September 2017 U.S. Census Bureau, 2018 .....GNIS, Not Available .... 

2022