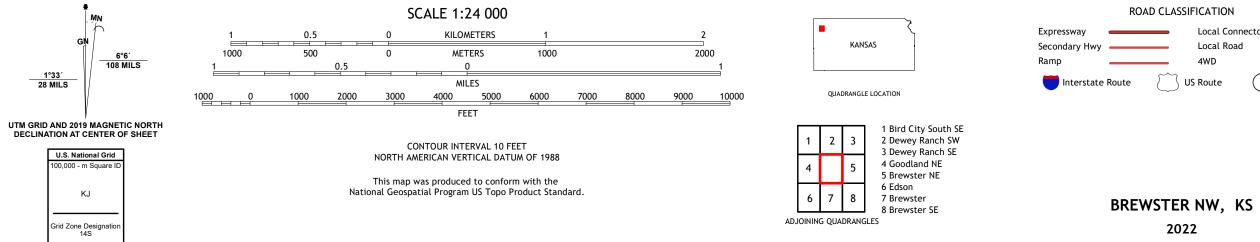

## U.S. DEPARTMENT OF THE INTERIOR U.S. GEOLOGICAL SURVEY

BREWSTER NW QUADRANGLE KANSAS 7.5-MINUTE SERIES

Produced by the United States Geological Survey North American Datum of 1983 (NAD83) World Geodetic System of 1984 (WGS84). Projection and 1 000-meter grid:Universal Transverse Mercator, Zone 14S This map is not a legal document. Boundaries may be generalized for this map scale. Private lands within government reservations may not be shown. Obtain permission before entering private lands.

Imagery..... Roads..... Names..... ......NAIP, August 2017 - September 2017 U.S. Census Bureau, 2018 .....GNIS, Not Available .... 

2022